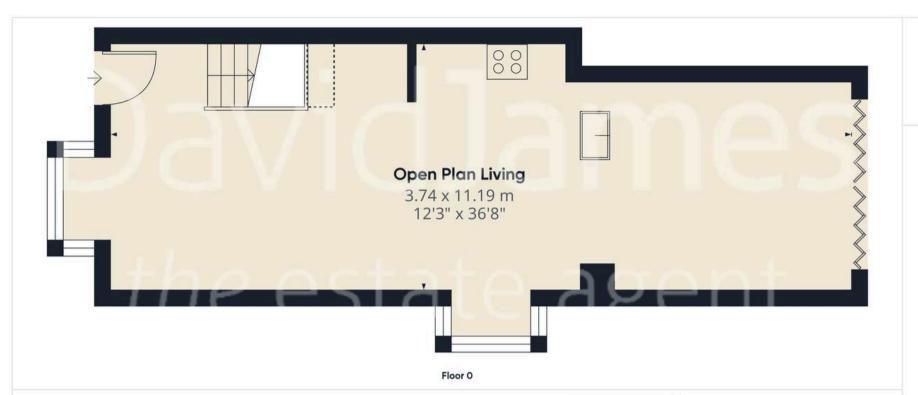

## Approximate total area<sup>(1)</sup>

66.53 m<sup>2</sup> 716.12 ft<sup>2</sup>

## Reduced headroom

0.35 m<sup>2</sup> 3.74 ft<sup>2</sup>

Bedroom One
2.90 x 4.03 m
9'6" x 13'2"

Bedroom Two

Floor 1

**Bathroom** 

1.91 x 3.11 m

6'3" x 10'2"

(1) Excluding balconies and terraces

Reduced headroom

------ Below 1.5 m/5 ft

While every attempt has been made to ensure accuracy, all measurements are approximate, not to scale. This floor plan is for illustrative purposes only.

Calculations are based on RICS IPMS 3C standard.

GIRAFFE360