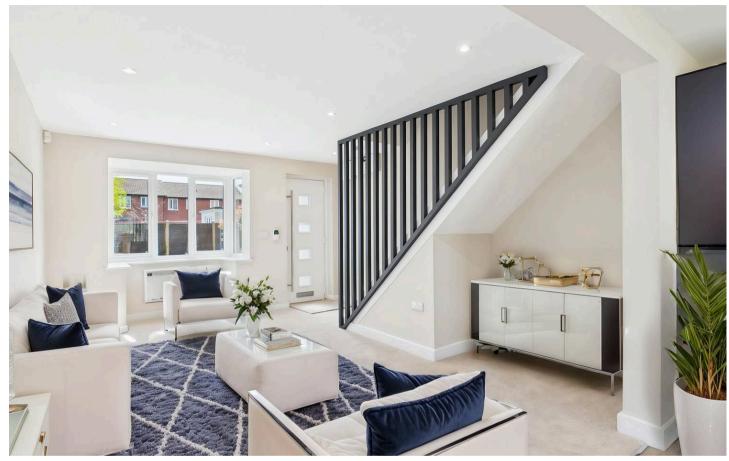

Tenure: Freehold

Council Tax band: B

**EPC Energy Efficiency Rating: D** 

**EPC Environmental Impact Rating: F** 

- Recently renovated home with no upward chain
- Viewing highly recommended to fully appreciate the quality of finish
- Stunning open plan ground floor layout incorporating a lounge, kitchen and dining space
- Newly fitted matte grey kitchen featuring a range of integrated appliances
- Dining area with a feature roof lantern and bifold doors
- Two well-presented bedrooms (including a generous double bedroom with full height fitted wardrobes)
- Beautiful contemporary bathroom with feature tiling and a twin-head rainfall shower
- Generous landscaped rear garden with artificial lawn and two feature patio seating areas
- Parking available for residents to the rear
- Close to Victoria Retail Park, Nottingham City Centre and the stunning nearby Colwick Country Park