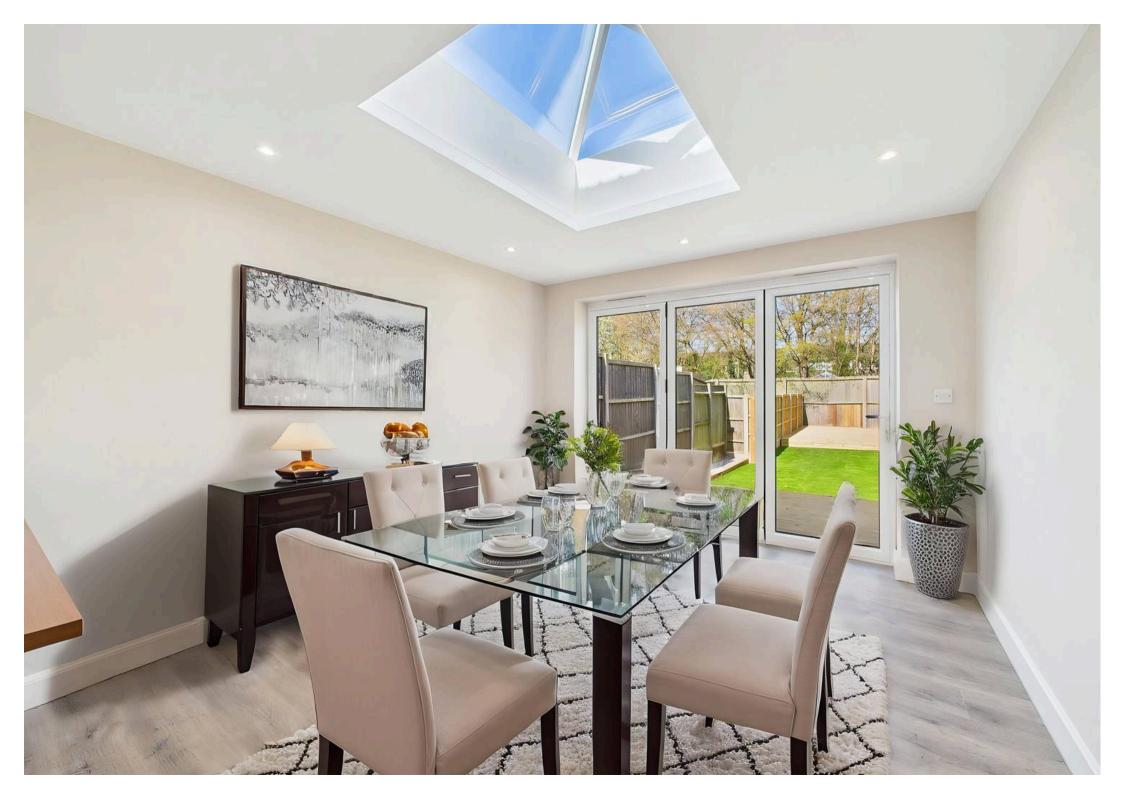

Tenure: Freehold

Council Tax band: B

**EPC Energy Efficiency Rating: D** 

**EPC Environmental Impact Rating: F** 

- Recently renovated home with no upward chain
- Viewing highly recommended to fully appreciate the quality of finish
- Stunning open plan ground floor layout incorporating a lounge, kitchen and dining space
- Newly fitted matte grey kitchen featuring a range of integrated appliances
- Dining area with a feature roof lantern and bifold doors
- Two well-presented bedrooms (including a generous double bedroom with full height fitted wardrobes)
- Beautiful contemporary bathroom with feature tiling and a twin-head rainfall shower
- Generous landscaped rear garden with artificial lawn and two feature patio seating areas
- Parking available for residents to the rear
- Close to Victoria Retail Park, Nottingham City Centre and the stunning nearby Colwick Country Park