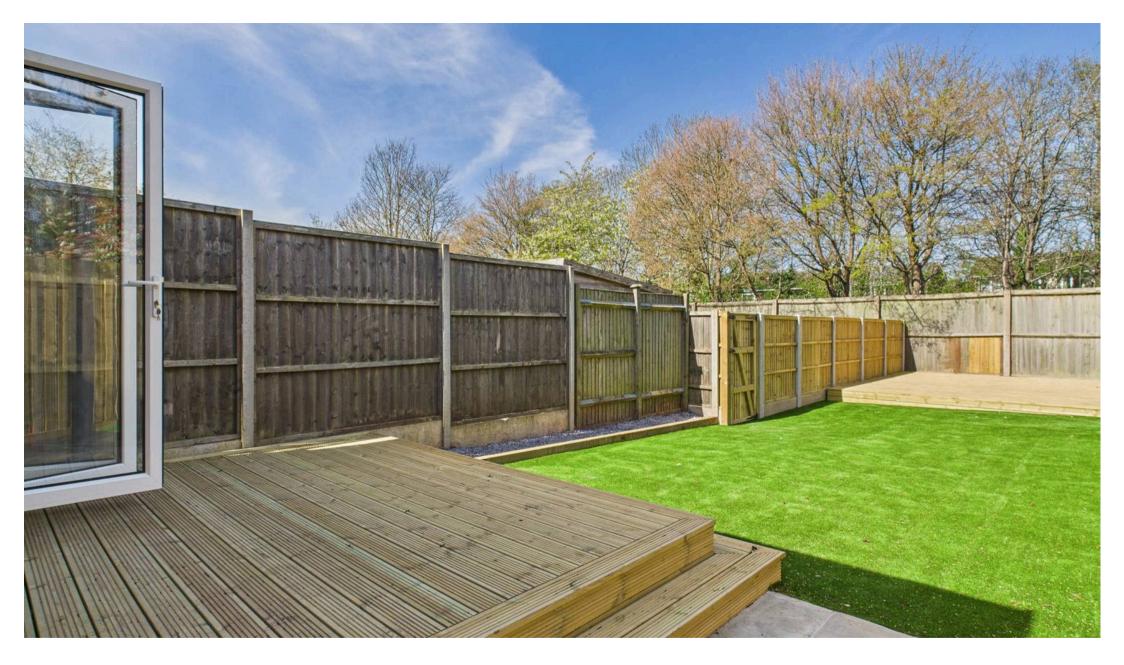

Tenure: Freehold

Council Tax band: B

**EPC Energy Efficiency Rating: D** 

**EPC Environmental Impact Rating: F** 

- Recently renovated home with no upward chain
- Viewing highly recommended to fully appreciate the quality of finish
- Stunning open plan ground floor layout incorporating a lounge, kitchen and dining space
- Newly fitted matte grey kitchen featuring a range of integrated appliances
- Dining area with a feature roof lantern and bifold doors
- Two well-presented bedrooms (including a generous double bedroom with full height fitted wardrobes)
- Beautiful contemporary bathroom with feature tiling and a twin-head rainfall shower
- Generous landscaped rear garden with artificial lawn and two feature patio seating areas
- Parking available for residents to the rear
- Close to Victoria Retail Park, Nottingham City Centre and the stunning nearby Colwick Country Park