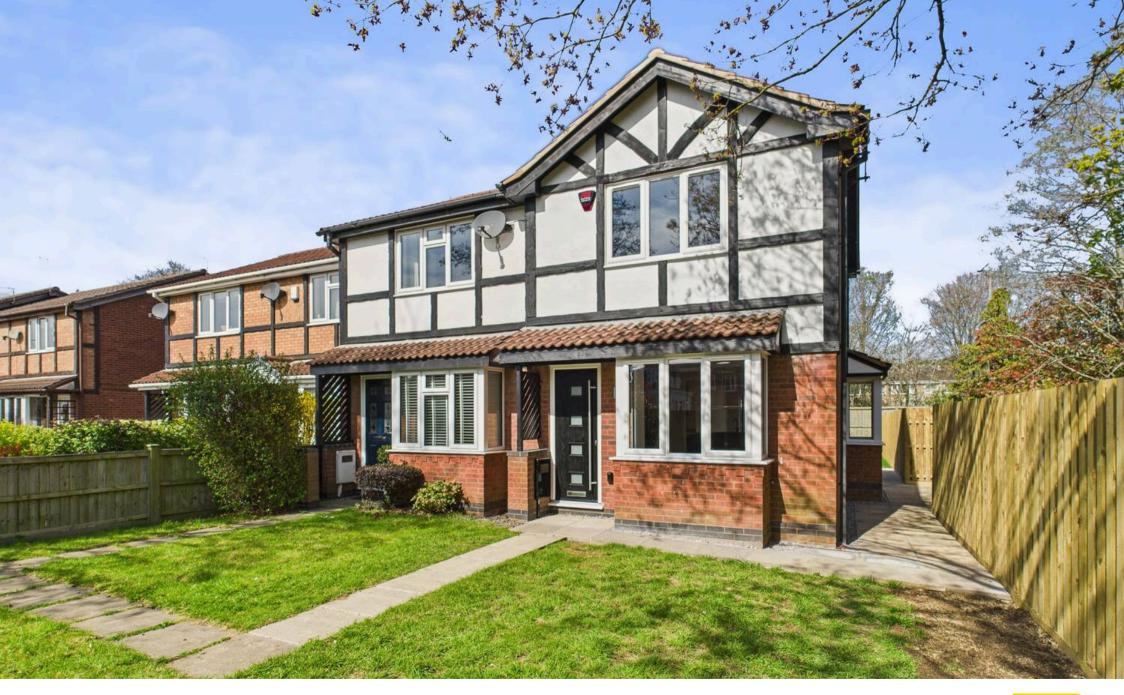

33 Stratford Close, Colwick - NG4 2DL Guide Price £260,000

## 33 Stratford Close

Colwick, Nottingham

Recently refurbished 2 bed home just a short commute from Nottingham City Centre!
Featuring high-standard finishes, the property offers a contemporary layout and is available with no upward chain!

Tenure: Freehold

Council Tax band: B

**EPC Energy Efficiency Rating: D** 

**EPC Environmental Impact Rating: F** 

- Recently renovated home with no upward chain
- Viewing highly recommended to fully appreciate the quality of finish
- Stunning open plan ground floor layout incorporating a lounge, kitchen and dining space
- Newly fitted matte grey kitchen featuring a range of integrated appliances
- Dining area with a feature roof lantern and bifold doors
- Two well-presented bedrooms (including a generous double bedroom with full height fitted wardrobes)
- Beautiful contemporary bathroom with feature tiling and a twin-head rainfall shower
- Generous landscaped rear garden with artificial lawn and two feature patio seating areas
- Parking available for residents to the rear
- Close to Victoria Retail Park, Nottingham City Centre and the stunning nearby Colwick Country Park