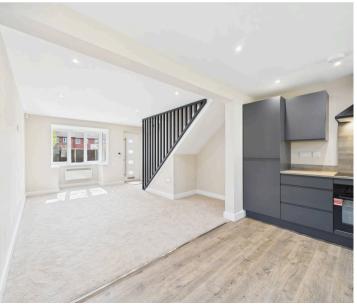

Tenure: Freehold

Council Tax band: B

**EPC Energy Efficiency Rating: D** 

**EPC Environmental Impact Rating: F** 

- Recently renovated home with no upward chain
- Viewing highly recommended to fully appreciate the quality of finish
- Stunning open plan ground floor layout incorporating a lounge, kitchen and dining space
- Newly fitted matte grey kitchen featuring a range of integrated appliances
- Dining area with a feature roof lantern and bifold doors
- Two well-presented bedrooms (including a generous double bedroom with full height fitted wardrobes)
- Beautiful contemporary bathroom with feature tiling and a twin-head rainfall shower
- Generous landscaped rear garden with artificial lawn and two feature patio seating areas
- Parking available for residents to the rear
- Close to Victoria Retail Park, Nottingham City Centre and the stunning nearby Colwick Country Park