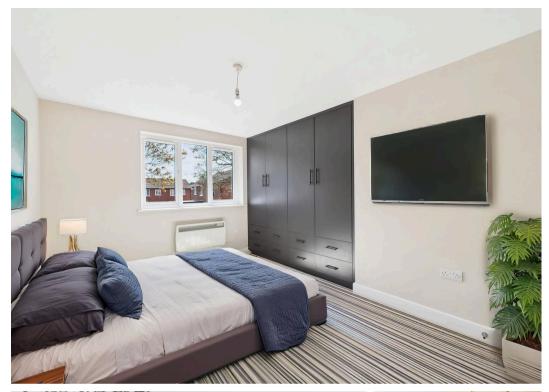

Tenure: Freehold

Council Tax band: B

**EPC Energy Efficiency Rating: D** 

**EPC Environmental Impact Rating: F** 

- Recently renovated home with no upward chain
- Viewing highly recommended to fully appreciate the quality of finish
- Stunning open plan ground floor layout incorporating a lounge, kitchen and dining space
- Newly fitted matte grey kitchen featuring a range of integrated appliances
- Dining area with a feature roof lantern and bifold doors
- Two well-presented bedrooms (including a generous double bedroom with full height fitted wardrobes)
- Beautiful contemporary bathroom with feature tiling and a twin-head rainfall shower
- Generous landscaped rear garden with artificial lawn and two feature patio seating areas
- Parking available for residents to the rear
- Close to Victoria Retail Park, Nottingham City Centre and the stunning nearby Colwick Country Park

## Reduced headroom

0.35 m<sup>2</sup> 3.74 ft<sup>2</sup>

Bedroom One
2.90 x 4.03 m
9'6" x 13'2"

Bedroom Two

Floor 1

**Bathroom** 

1.91 x 3.11 m

6'3" x 10'2"