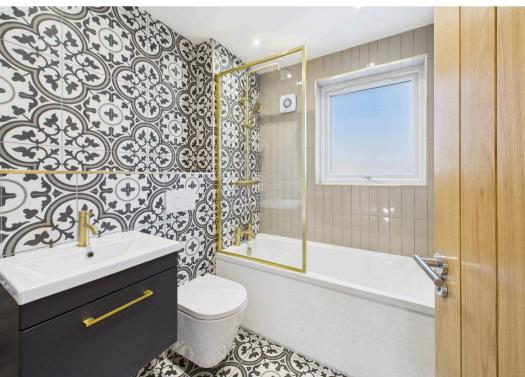

Tenure: Freehold

Council Tax band: B

**EPC Energy Efficiency Rating: D** 

**EPC Environmental Impact Rating: F** 

- Recently renovated home with no upward chain
- Viewing highly recommended to fully appreciate the quality of finish
- Stunning open plan ground floor layout incorporating a lounge, kitchen and dining space
- Newly fitted matte grey kitchen featuring a range of integrated appliances
- Dining area with a feature roof lantern and bifold doors
- Two well-presented bedrooms (including a generous double bedroom with full height fitted wardrobes)
- Beautiful contemporary bathroom with feature tiling and a twin-head rainfall shower
- Generous landscaped rear garden with artificial lawn and two feature patio seating areas
- Parking available for residents to the rear
- Close to Victoria Retail Park, Nottingham City Centre and the stunning nearby Colwick Country Park

## Reduced headroom

0.35 m<sup>2</sup> 3.74 ft<sup>2</sup>

Bedroom One
2.90 x 4.03 m
9'6" x 13'2"

Bedroom Two

Floor 1

**Bathroom** 

1.91 x 3.11 m

6'3" x 10'2"