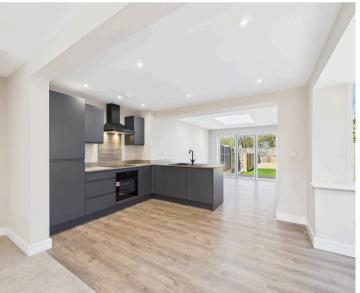

Tenure: Freehold

Council Tax band: B

**EPC Energy Efficiency Rating: D** 

**EPC Environmental Impact Rating: F** 

- Recently renovated home with no upward chain
- Viewing highly recommended to fully appreciate the quality of finish
- Stunning open plan ground floor layout incorporating a lounge, kitchen and dining space
- Newly fitted matte grey kitchen featuring a range of integrated appliances
- Dining area with a feature roof lantern and bifold doors
- Two well-presented bedrooms (including a generous double bedroom with full height fitted wardrobes)
- Beautiful contemporary bathroom with feature tiling and a twin-head rainfall shower
- Generous landscaped rear garden with artificial lawn and two feature patio seating areas
- Parking available for residents to the rear
- Close to Victoria Retail Park, Nottingham City Centre and the stunning nearby Colwick Country Park