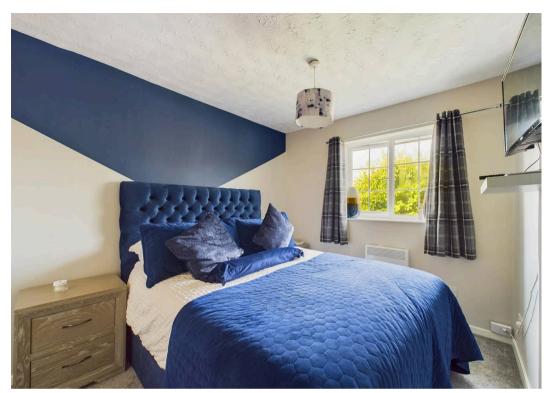

#### Reduced headroom

0.67 m<sup>2</sup> 7.21 ft<sup>2</sup>

Bedroom Three
2.41 x 2.09 m
7'10" x 6'10"

Bedroom One
3.37 x 2.62 m
11'0" x 8'7"

Bedroom Two
2.92 x 2.74 m
9'6" x 9'0"

(1) Excluding balconies and terraces