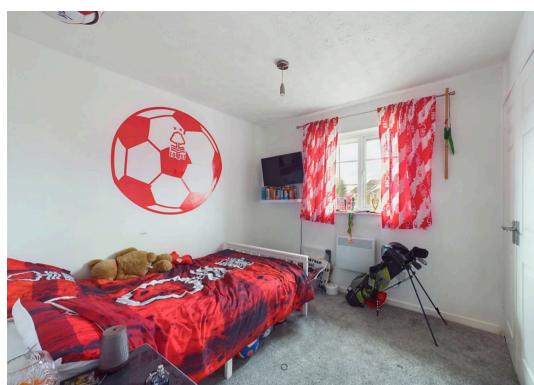

#### Reduced headroom

0.67 m<sup>2</sup> 7.21 ft<sup>2</sup>

Bedroom Three
2.41 x 2.09 m
7'10" x 6'10"

Bedroom One
3.37 x 2.62 m
11'0" x 8'7"

Bedroom Two
2.92 x 2.74 m
9'6" x 9'0"

(1) Excluding balconies and terraces