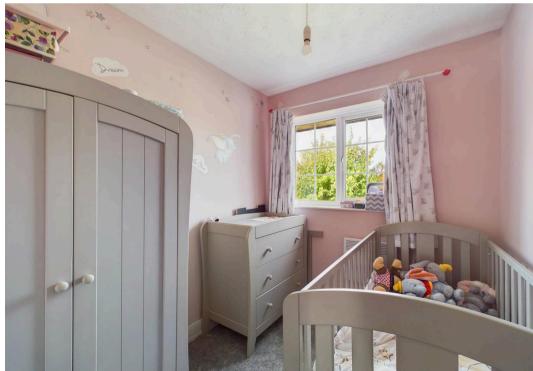

#### Reduced headroom

0.67 m<sup>2</sup> 7.21 ft<sup>2</sup>

Bedroom Three
2.41 x 2.09 m
7'10" x 6'10"

Bedroom One
3.37 x 2.62 m
11'0" x 8'7"

Bedroom Two
2.92 x 2.74 m
9'6" x 9'0"

(1) Excluding balconies and terraces