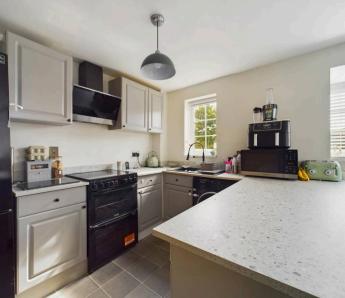

Council Tax band: B

Tenure: Freehold

EPC Energy Efficiency Rating: E

**EPC Environmental Impact Rating: F** 

- End-townhouse on a corner plot
- Offered to the market with no upward chain
- A short walk from Netherfield's amenities and the nearby Victoria Retail Park
- Excellent nearby transport links to Nottingham City Centre
- L-shaped lounge with French doors
- Dining kitchen with a feature breakfast bar
- Three first floor bedrooms (two with in-built wardrobes)
- Bathroom with a three-piece suite and an electric shower
- Enclosed lawned rear garden with an initial patio seating area
- An ideal first-time buy or investment purchase