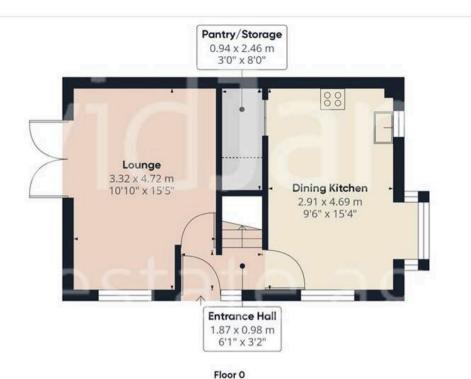

#### Approximate total area<sup>(1)</sup>

65.4 m<sup>2</sup> 703.96 ft<sup>2</sup>

#### Reduced headroom

0.67 m<sup>2</sup> 7.21 ft<sup>2</sup>

Bedroom Three
2.41 x 2.09 m
7'10" x 6'10"

Bedroom One
3.37 x 2.62 m
11'0" x 8'7"

Bedroom Two
2.92 x 2.74 m
9'6" x 9'0"

(1) Excluding balconies and terraces

Reduced headroom

...... Below 1.5 m/5 ft

While every attempt has been made to ensure accuracy, all measurements are approximate, not to scale. This floor plan is for illustrative purposes only.

Calculations are based on RICS IPMS 3C standard.