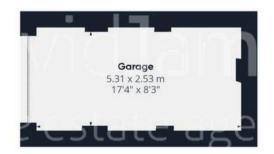

Council Tax band: C

Tenure: Freehold

**EPC Energy Efficiency Rating: B** 

**EPC Environmental Impact Rating:** 

- Well-presented modern detached home
- Within easy reach of Victoria Retail Park,
  Nottingham City Centre, Netherfield Lagoons and the nearby Eco Park
- Situated on the edge of open countryside
- Bright and spacious dual-aspect lounge with French doors
- Contemporary open plan dining kitchen with integrated appliances and a separate utility room
- Three well-proportioned bedrooms (including two double bedrooms)
- Main bedroom with countryside views and a modern en-suite shower room
- Main family bathroom with a three-piece modern white suite
- South-easterly facing and enclosed rear garden with patio, lawn and decked seating area
- Driveway and detached garage with power and lighting

Approximate total area<sup>(1)</sup>

175.74 m<sup>2</sup> 1891.66 ft<sup>2</sup>

Floor 1 Building 1

(1) Excluding balconies and terraces

While every attempt has been made to ensure accuracy, all measurements are approximate, not to scale. This floor plan is for illustrative purposes only.