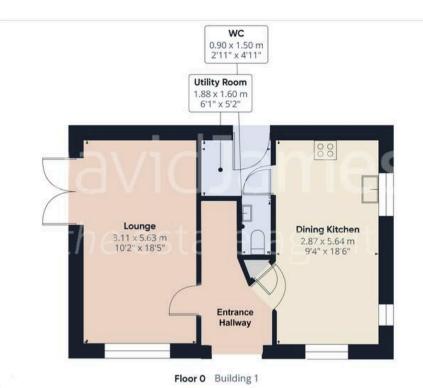

Council Tax band: C

Tenure: Freehold

**EPC Energy Efficiency Rating: B** 

**EPC Environmental Impact Rating:** 

- Well-presented modern detached home
- Within easy reach of Victoria Retail Park,
  Nottingham City Centre, Netherfield Lagoons and the nearby Eco Park
- Situated on the edge of open countryside
- Bright and spacious dual-aspect lounge with French doors
- Contemporary open plan dining kitchen with integrated appliances and a separate utility room
- Three well-proportioned bedrooms (including two double bedrooms)
- Main bedroom with countryside views and a modern en-suite shower room
- Main family bathroom with a three-piece modern white suite
- South-easterly facing and enclosed rear garden with patio, lawn and decked seating area
- Driveway and detached garage with power and lighting

Approximate total area<sup>(1)</sup>

175.74 m<sup>2</sup> 1891.66 ft<sup>2</sup>

Floor 1 Building 1

(1) Excluding balconies and terraces

While every attempt has been made to ensure accuracy, all measurements are approximate, not to scale. This floor plan is for illustrative purposes only.