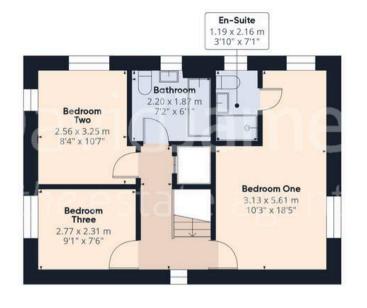

Council Tax band: C

Tenure: Freehold

**EPC Energy Efficiency Rating: B** 

**EPC Environmental Impact Rating:** 

- Well-presented modern detached home
- Within easy reach of Victoria Retail Park,
  Nottingham City Centre, Netherfield Lagoons and the nearby Eco Park
- Situated on the edge of open countryside
- Bright and spacious dual-aspect lounge with French doors
- Contemporary open plan dining kitchen with integrated appliances and a separate utility room
- Three well-proportioned bedrooms (including two double bedrooms)
- Main bedroom with countryside views and a modern en-suite shower room
- Main family bathroom with a three-piece modern white suite
- South-easterly facing and enclosed rear garden with patio, lawn and decked seating area
- Driveway and detached garage with power and lighting

Approximate total area<sup>(1)</sup>

175.74 m<sup>2</sup> 1891.66 ft<sup>2</sup>

Floor 1 Building 1

(1) Excluding balconies and terraces

While every attempt has been made to ensure accuracy, all measurements are approximate, not to scale. This floor plan is for illustrative purposes only.