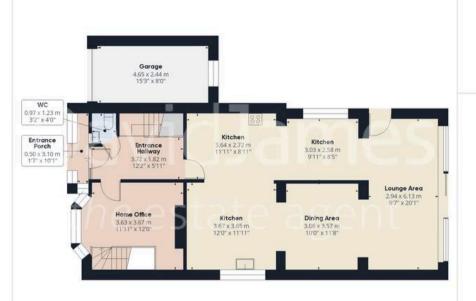

Floor 0

DavidJames the estate agent

Approximate total area

255.21 m<sup>2</sup> 2747.07 ft<sup>2</sup>

Balconies and terraces

20.84 m<sup>2</sup> 224.32 ft<sup>2</sup>

Reduced headroom

2.32 m<sup>2</sup> 24.95 ft<sup>2</sup>

Floor 1

Floor 2

Floor 3

(1) Excluding balconies and terraces

Reduced headroom

----- Below 1.5 m/5 ft

While every attempt has been made to ensure accuracy, all measurements are approximate, not to scale. This floor plan is for illustrative purposes only.