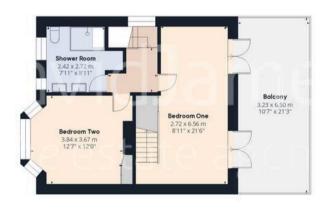

Floor 0

DavidJames the estate agent

Approximate total area

255.21 m<sup>2</sup> 2747.07 ft<sup>2</sup>

Balconies and terraces

20.84 m<sup>2</sup> 224.32 ft<sup>2</sup>

Reduced headroom

2.32 m<sup>2</sup> 24.95 ft<sup>2</sup>

Floor 1

Floor 2

Floor 3

(1) Excluding balconies and terraces

Reduced headroom

----- Below 1.5 m/5 ft

While every attempt has been made to ensure accuracy, all measurements are approximate, not to scale. This floor plan is for illustrative purposes only.