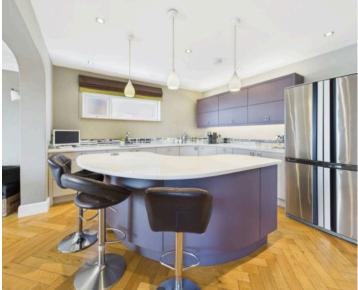

Council Tax band: C

Tenure: Freehold

- Spacious detached home spread over four expansive levels
- Smart features including ambient lighting, smart controls, air conditioning and underfloor heating for modern comfort
- Impressive entrance hall leading to a bright open-plan lounge, dining area and high-spec kitchen
- Premium kitchen with solid-stone worktops, central island with breakfast bar, integrated
   Smeg appliances and elegant finishes
- Spectacular panoramic views from the lounge, main bedroom, mezzanine and garden
- Two bedrooms (main bedroom with a superb balcony and versatile feature mezzanine level)
- Grand basement with air conditioning and potential for gym, office or annexe
- Luxurious shower room with dual sinks, rainfall shower, marble-effect tiling and underfloor heating
- Meticulously designed multi-level garden with uninterrupted breathtaking countryside vistas from multiple vantage points
- Convenient block-paved driveway leading to a garage