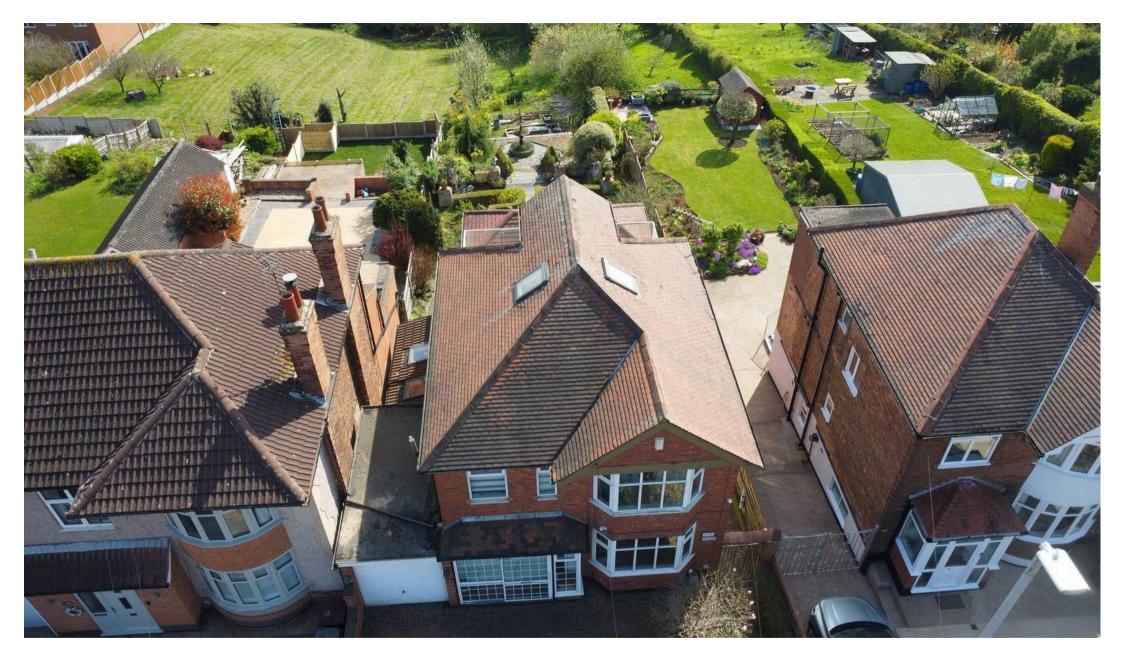

## Carlton, Nottingham

This extraordinary detached and extended home unfolds over 4 expansive levels, with a stand out garden and stunning views beyond – offering a level of space and flexibility rarely found in homes of this type!

Council Tax band: C

Tenure: Freehold

- Spacious detached home spread over four expansive levels
- Smart features including ambient lighting, smart controls, air conditioning and underfloor heating for modern comfort
- Impressive entrance hall leading to a bright open-plan lounge, dining area and high-spec kitchen
- Premium kitchen with solid-stone worktops, central island with breakfast bar, integrated
   Smeg appliances and elegant finishes
- Spectacular panoramic views from the lounge, main bedroom, mezzanine and garden
- Two bedrooms (main bedroom with a superb balcony and versatile feature mezzanine level)
- Grand basement with air conditioning and potential for gym, office or annexe
- Luxurious shower room with dual sinks, rainfall shower, marble-effect tiling and underfloor heating
- Meticulously designed multi-level garden with uninterrupted breathtaking countryside vistas from multiple vantage points
- Convenient block-paved driveway leading to a garage