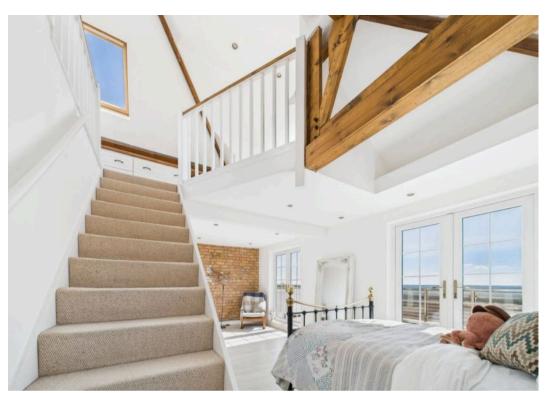

Council Tax band: C

Tenure: Freehold

- Spacious detached home spread over four expansive levels
- Smart features including ambient lighting, smart controls, air conditioning and underfloor heating for modern comfort
- Impressive entrance hall leading to a bright open-plan lounge, dining area and high-spec kitchen
- Premium kitchen with solid-stone worktops, central island with breakfast bar, integrated
   Smeg appliances and elegant finishes
- Spectacular panoramic views from the lounge, main bedroom, mezzanine and garden
- Two bedrooms (main bedroom with a superb balcony and versatile feature mezzanine level)
- Grand basement with air conditioning and potential for gym, office or annexe
- Luxurious shower room with dual sinks, rainfall shower, marble-effect tiling and underfloor heating
- Meticulously designed multi-level garden with uninterrupted breathtaking countryside vistas from multiple vantage points
- Convenient block-paved driveway leading to a garage