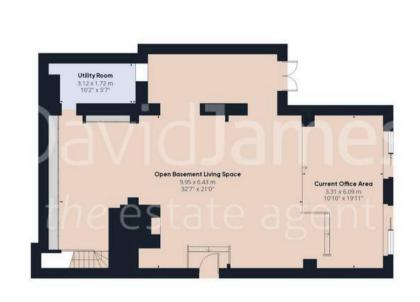

Floor 0

DavidJames the estate agent

Approximate total area

255.21 m<sup>2</sup> 2747.07 ft<sup>2</sup>

Balconies and terraces

20.84 m<sup>2</sup> 224.32 ft<sup>2</sup>

Reduced headroom

2.32 m<sup>2</sup> 24.95 ft<sup>2</sup>

Floor 1

Floor 2

Floor 3

(1) Excluding balconies and terraces

Reduced headroom

----- Below 1.5 m/5 ft

While every attempt has been made to ensure accuracy, all measurements are approximate, not to scale. This floor plan is for illustrative purposes only.