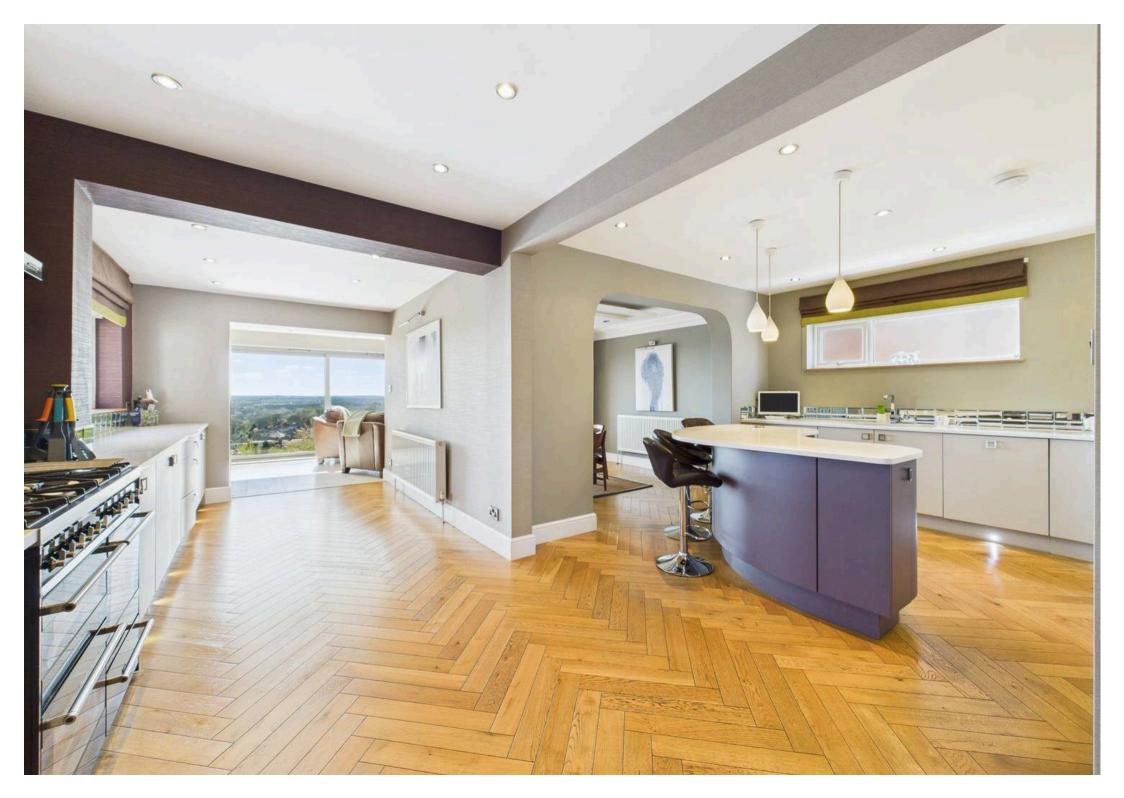

Council Tax band: C

Tenure: Freehold

- Spacious detached home spread over four expansive levels
- Smart features including ambient lighting, smart controls, air conditioning and underfloor heating for modern comfort
- Impressive entrance hall leading to a bright open-plan lounge, dining area and high-spec kitchen
- Premium kitchen with solid-stone worktops, central island with breakfast bar, integrated
   Smeg appliances and elegant finishes
- Spectacular panoramic views from the lounge, main bedroom, mezzanine and garden
- Two bedrooms (main bedroom with a superb balcony and versatile feature mezzanine level)
- Grand basement with air conditioning and potential for gym, office or annexe
- Luxurious shower room with dual sinks, rainfall shower, marble-effect tiling and underfloor heating
- Meticulously designed multi-level garden with uninterrupted breathtaking countryside vistas from multiple vantage points
- Convenient block-paved driveway leading to a garage