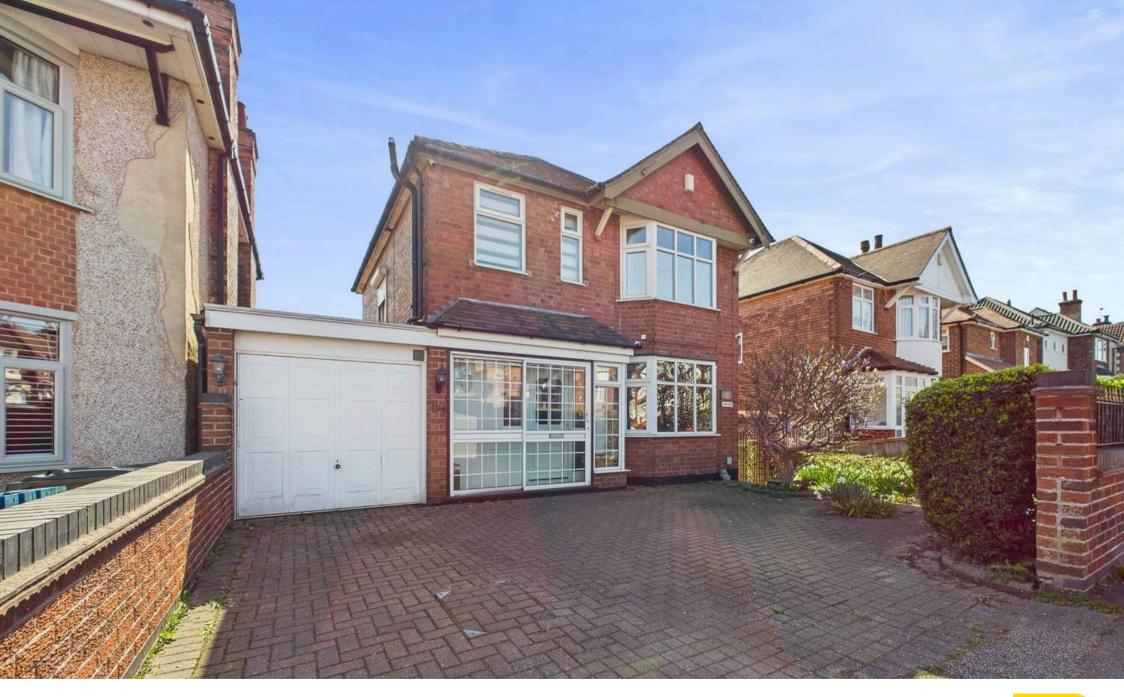

## Carlton, Nottingham

This extraordinary detached and extended home unfolds over 4 expansive levels, with a stand out garden and stunning views beyond – offering a level of space and flexibility rarely found in homes of this type!

Council Tax band: C

Tenure: Freehold

- Spacious detached home spread over four expansive levels
- Smart features including ambient lighting, smart controls, air conditioning and underfloor heating for modern comfort
- Impressive entrance hall leading to a bright open-plan lounge, dining area and high-spec kitchen
- Premium kitchen with solid-stone worktops, central island with breakfast bar, integrated
   Smeg appliances and elegant finishes
- Spectacular panoramic views from the lounge, main bedroom, mezzanine and garden
- Two bedrooms (main bedroom with a superb balcony and versatile feature mezzanine level)
- Grand basement with air conditioning and potential for gym, office or annexe
- Luxurious shower room with dual sinks, rainfall shower, marble-effect tiling and underfloor heating
- Meticulously designed multi-level garden with uninterrupted breathtaking countryside vistas from multiple vantage points
- Convenient block-paved driveway leading to a garage