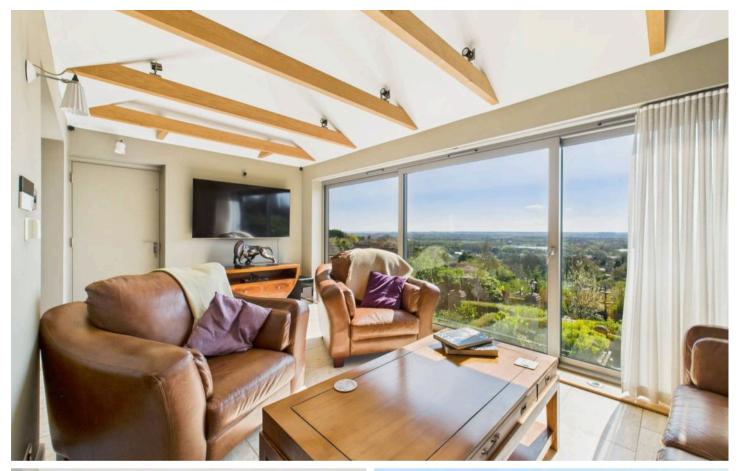

Council Tax band: C

Tenure: Freehold

- Spacious detached home spread over four expansive levels
- Smart features including ambient lighting, smart controls, air conditioning and underfloor heating for modern comfort
- Impressive entrance hall leading to a bright open-plan lounge, dining area and high-spec kitchen
- Premium kitchen with solid-stone worktops, central island with breakfast bar, integrated
   Smeg appliances and elegant finishes
- Spectacular panoramic views from the lounge, main bedroom, mezzanine and garden
- Two bedrooms (main bedroom with a superb balcony and versatile feature mezzanine level)
- Grand basement with air conditioning and potential for gym, office or annexe
- Luxurious shower room with dual sinks, rainfall shower, marble-effect tiling and underfloor heating
- Meticulously designed multi-level garden with uninterrupted breathtaking countryside vistas from multiple vantage points
- Convenient block-paved driveway leading to a garage