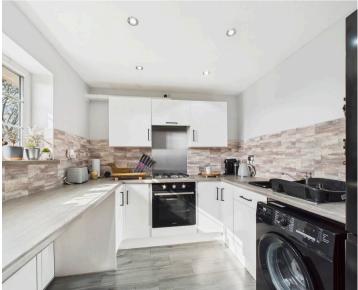

## Nottingham

First floor maisonette ideal for first-time buyers or investors! Bright lounge/dining room with a feature balcony and wonderful views, modern kitchen, 2 beds and a modern 3-piece bathroom.

Council Tax band: A

Tenure: Leasehold

EPC Energy Efficiency Rating: C

EPC Environmental Impact Rating: C

- First floor maisonette
- Ideal for a first-time buyer, investor or those seeking single-storey living
- Within easy reach of Carlton and Bakersfield's nearby amenities
- A short commute from Nottingham City Centre
- Bright and spacious lounge/dining room
- Feature balcony with fantastic far-ranging views
- Two well-proportioned bedrooms
- Modern bathroom with a three-piece white suite
- Gas central heating and UPVC double glazing
- Viewing highly recommended!