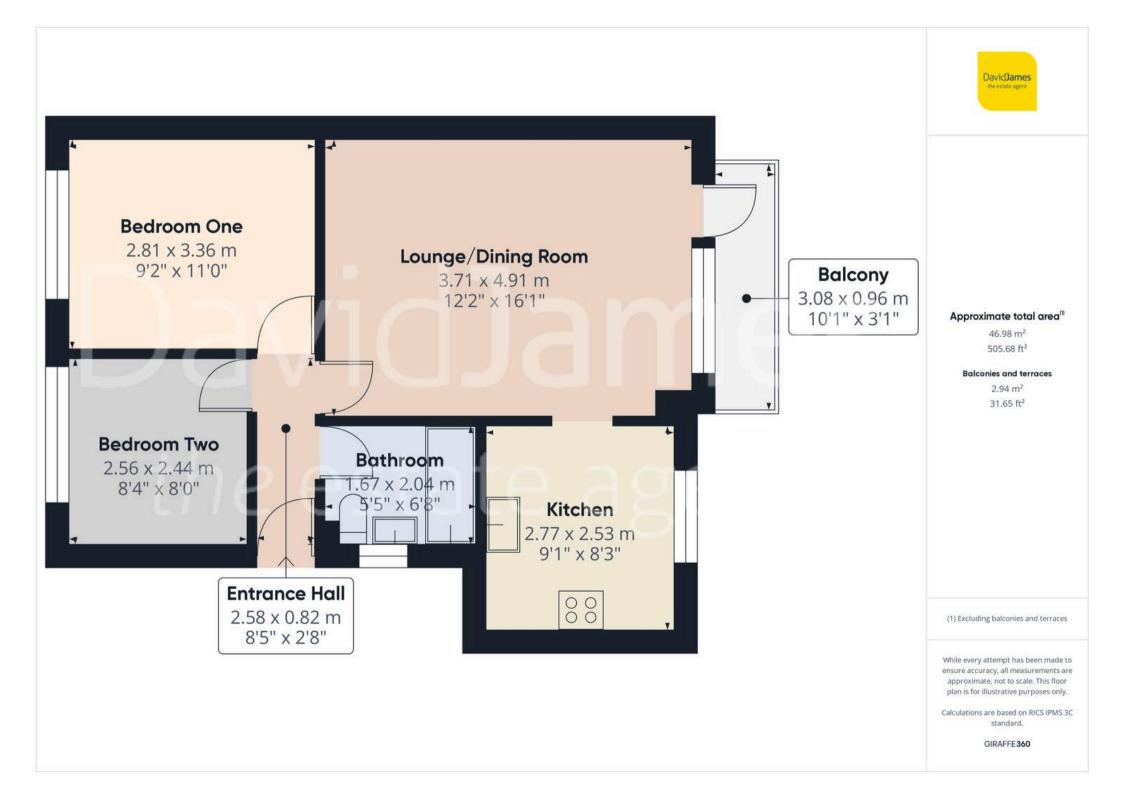

## Nottingham

First floor maisonette ideal for first-time buyers or investors! Bright lounge/dining room with a feature balcony and wonderful views, modern kitchen, 2 beds and a modern 3-piece bathroom.

Council Tax band: A

Tenure: Leasehold

EPC Energy Efficiency Rating: C

EPC Environmental Impact Rating: C

- First floor maisonette
- Ideal for a first-time buyer, investor or those seeking single-storey living
- Within easy reach of Carlton and Bakersfield's nearby amenities
- A short commute from Nottingham City Centre
- Bright and spacious lounge/dining room
- Feature balcony with fantastic far-ranging views
- Two well-proportioned bedrooms
- Modern bathroom with a three-piece white suite
- Gas central heating and UPVC double glazing
- Viewing highly recommended!