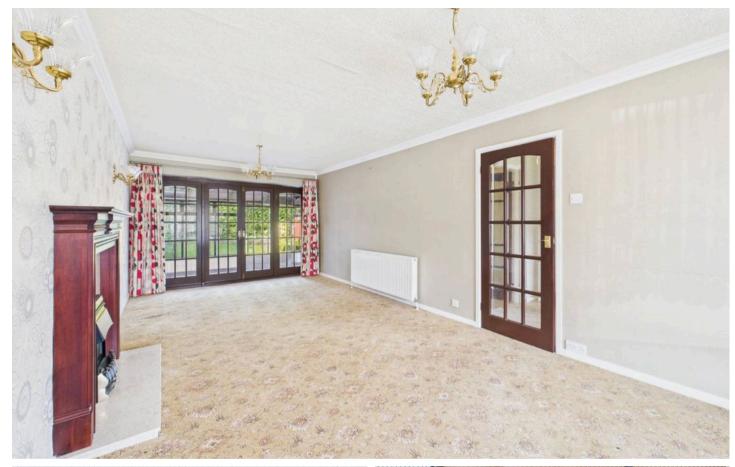

## 16 Standhill Avenue

Carlton, Nottingham

Council Tax band: D Tenure: Freehold

EPC Energy Efficiency Rating: D

- Spacious and versatile bungalow in a popular residential area sold with no upward chain
- Three bedrooms including two double bedrooms with built-in wardrobes and a versatile guest bedroom/home office
- Central L-shaped entrance hall
- Large lounge/dining room with direct access to a lean-to conservatory
- Generous conservatory with garden views, accessible from the kitchen and lounge/dining room
- Breakfast kitchen with a range of panelled units and an integrated double oven, hob and extractor
- Modern fully tiled shower room with white suite and double width shower cubicle and mains pressure shower
- Private landscaped rear garden with multiple zones for relaxation & entertaining
- Spacious garage providing secure parking and ample storage space with potential for conversion subject to necessary planning permission
- Elevated position with impressive views of surrounding area, close to a range of local amenities, schools & public transport links