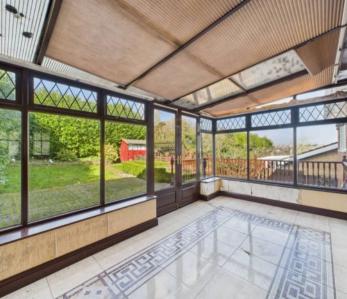

## 16 Standhill Avenue

Carlton, Nottingham

Council Tax band: D Tenure: Freehold

EPC Energy Efficiency Rating: D

- Spacious and versatile bungalow in a popular residential area sold with no upward chain
- Three bedrooms including two double bedrooms with built-in wardrobes and a versatile guest bedroom/home office
- Central L-shaped entrance hall
- Large lounge/dining room with direct access to a lean-to conservatory
- Generous conservatory with garden views, accessible from the kitchen and lounge/dining room
- Breakfast kitchen with a range of panelled units and an integrated double oven, hob and extractor
- Modern fully tiled shower room with white suite and double width shower cubicle and mains pressure shower
- Private landscaped rear garden with multiple zones for relaxation & entertaining
- Spacious garage providing secure parking and ample storage space with potential for conversion subject to necessary planning permission
- Elevated position with impressive views of surrounding area, close to a range of local amenities, schools & public transport links