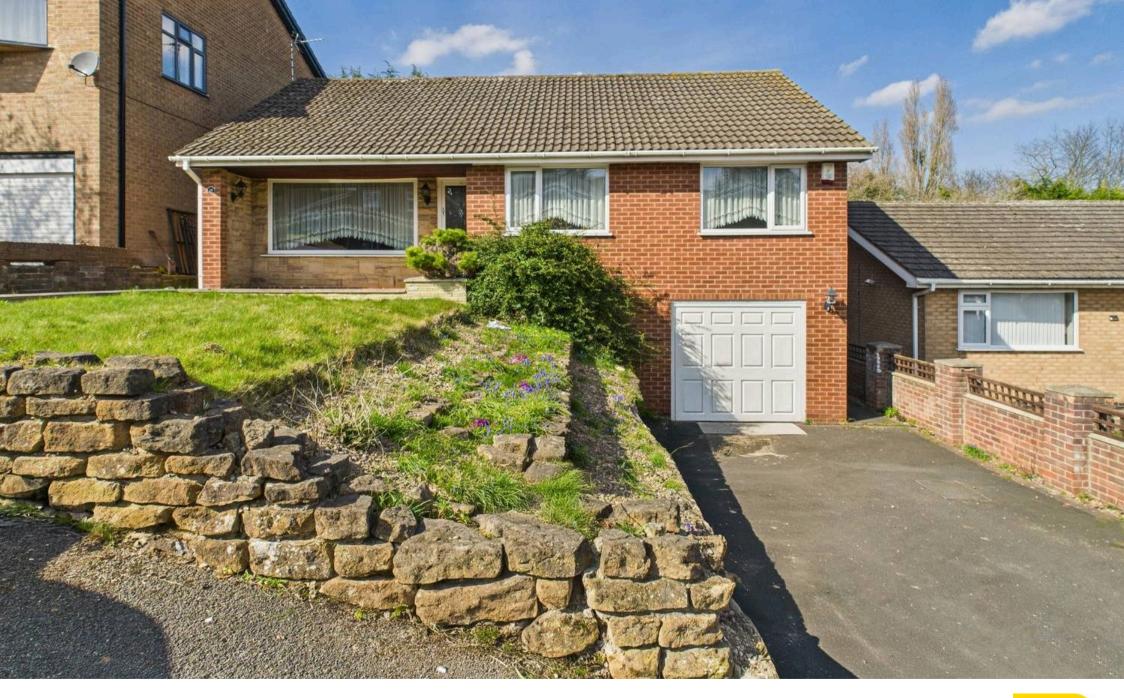

16 Standhill Avenue, Carlton, Nottingham, NG4 1LG Guide Price £270,000

## 16 Standhill Avenue

Carlton, Nottingham

Council Tax band: D Tenure: Freehold

EPC Energy Efficiency Rating: D

- Spacious and versatile bungalow in a popular residential area sold with no upward chain
- Three bedrooms including two double bedrooms with built-in wardrobes and a versatile guest bedroom/home office
- Central L-shaped entrance hall
- Large lounge/dining room with direct access to a lean-to conservatory
- Generous conservatory with garden views, accessible from the kitchen and lounge/dining room
- Breakfast kitchen with a range of panelled units and an integrated double oven, hob and extractor
- Modern fully tiled shower room with white suite and double width shower cubicle and mains pressure shower
- Private landscaped rear garden with multiple zones for relaxation & entertaining
- Spacious garage providing secure parking and ample storage space with potential for conversion subject to necessary planning permission
- Elevated position with impressive views of surrounding area, close to a range of local amenities, schools & public transport links