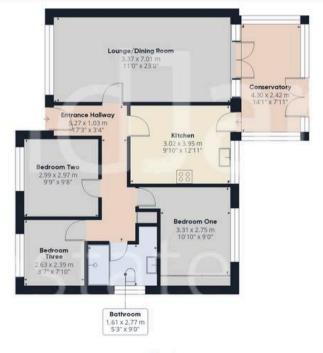

## Approximate total area<sup>(1)</sup>

115.11 m<sup>2</sup> 1239.04 ft<sup>2</sup>

## Floor 0

Floor 1

(1) Excluding balconies and terraces

While every attempt has been made to ensure accuracy, all measurements are approximate, not to scale. This floor plan is for illustrative purposes only.

Calculations were based on RICS IPMS 3C standard, Please note that calculations were adjusted by a third party and therefore may not comply with RICS IPMS 3C.

GIRAFFE360