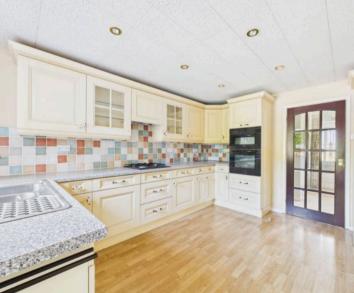

## 16 Standhill Avenue

Carlton, Nottingham

Council Tax band: D Tenure: Freehold

EPC Energy Efficiency Rating: D

- Spacious and versatile bungalow in a popular residential area sold with no upward chain
- Three bedrooms including two double bedrooms with built-in wardrobes and a versatile guest bedroom/home office
- Central L-shaped entrance hall
- Large lounge/dining room with direct access to a lean-to conservatory
- Generous conservatory with garden views, accessible from the kitchen and lounge/dining room
- Breakfast kitchen with a range of panelled units and an integrated double oven, hob and extractor
- Modern fully tiled shower room with white suite and double width shower cubicle and mains pressure shower
- Private landscaped rear garden with multiple zones for relaxation & entertaining
- Spacious garage providing secure parking and ample storage space with potential for conversion subject to necessary planning permission
- Elevated position with impressive views of surrounding area, close to a range of local amenities, schools & public transport links