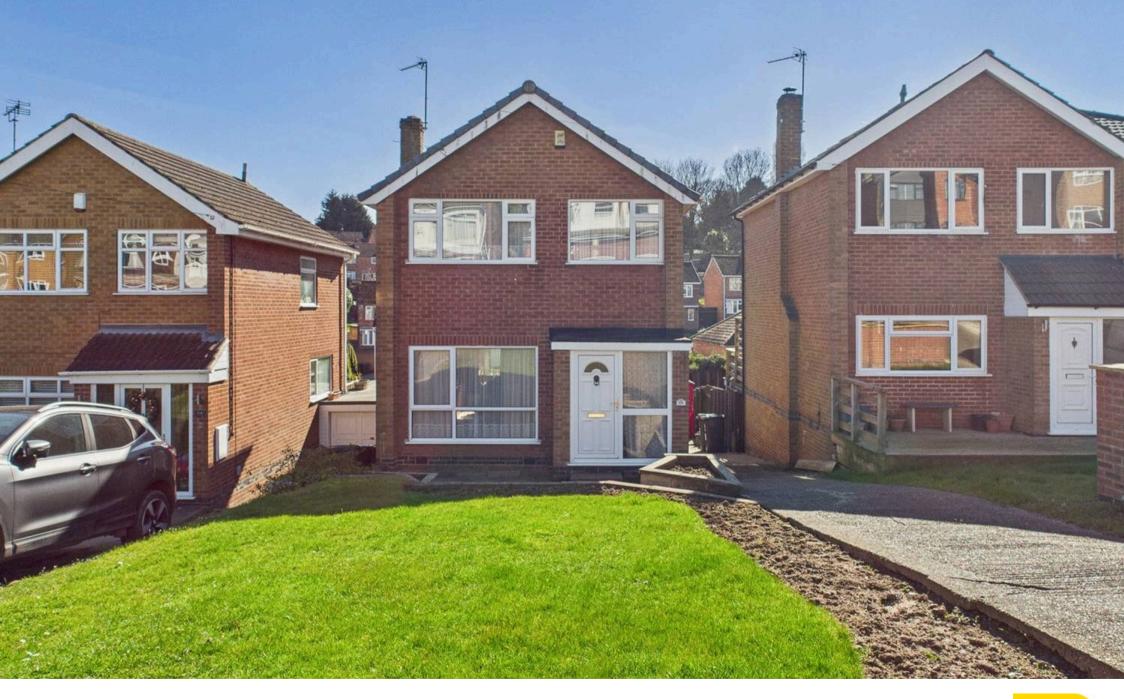

# Carlton, Nottingham

GUIDE PRICE £210,000 - £220,000. Ideal for first-time buyers or families, this detached property offers a spacious layout, large rear garden, ample potential for personalisation.

Conveniently located near amenities, schools, and transport links. Features driveway, lounge/dining room, functional kitchen, three bedrooms, bathroom, patio, lawn, and detached garage. Upgraded with new boiler.

Council Tax band: C

Tenure: Freehold

- Detached property on a generous plot in a quiet cul-de-sac location
- Spacious L-shaped lounge/dining room with living flame gas fire and dual aspect windows providing plenty of natural light into the room
- Three well-proportioned bedrooms, including two doubles & a versatile third guest bedroom/home office
- Family bathroom with electric shower over bath
- UPVC double glazing and combination gas central heating with Baxi boiler installed in 2020
- Good size rear garden with an initial paved patio leading to generous lawned area and enclosed for additional security and privacy