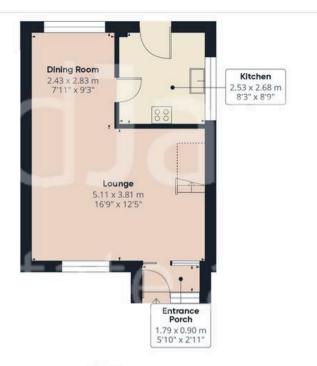

### Floor 0

## Approximate total area

78.77 m<sup>2</sup> 847.88 ft<sup>2</sup>

### Reduced headroom

1.08 m<sup>2</sup> 11.6 ft<sup>2</sup>

(1) Excluding balconies and terraces

Reduced headroom

----- Below 1.5 m/5 ft

While every attempt has been made to ensure accuracy, all measurements are approximate, not to scale. This floor plan is for illustrative purposes only.

Calculations were based on RICS IPMS 3C standard. Please note that calculations were adjusted by a third party and therefore may not comply with RICS IPMS 3C.

GIRAFFE360