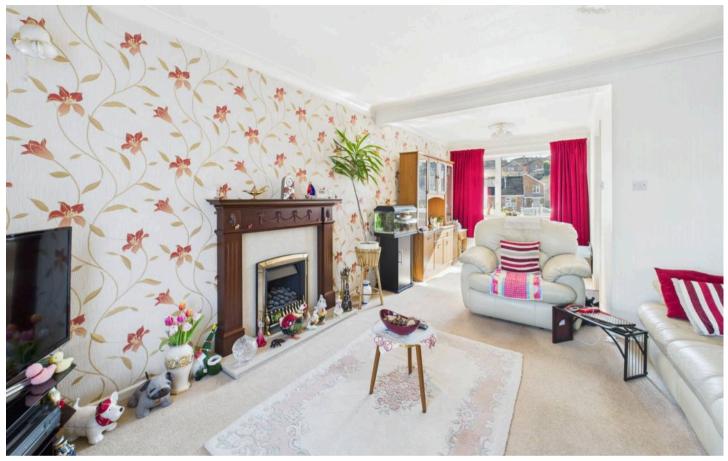

Council Tax band: C

Tenure: Freehold

- Detached property on a generous plot in a quiet cul-de-sac location
- Spacious L-shaped lounge/dining room with living flame gas fire and dual aspect windows providing plenty of natural light into the room
- Three well-proportioned bedrooms, including two doubles & a versatile third guest bedroom/home office
- Family bathroom with electric shower over bath
- UPVC double glazing and combination gas central heating with Baxi boiler installed in 2020
- Good size rear garden with an initial paved patio leading to generous lawned area and enclosed for additional security and privacy