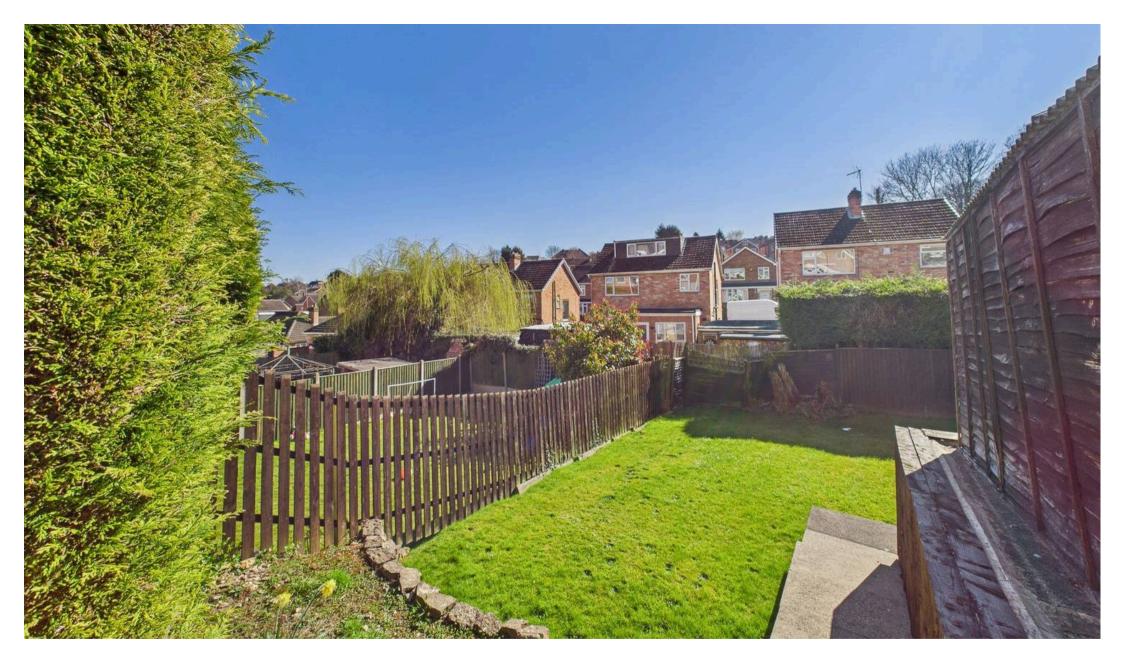

Council Tax band: C

Tenure: Freehold

- Detached property on a generous plot in a quiet cul-de-sac location
- Spacious L-shaped lounge/dining room with living flame gas fire and dual aspect windows providing plenty of natural light into the room
- Three well-proportioned bedrooms, including two doubles & a versatile third guest bedroom/home office
- Family bathroom with electric shower over bath
- UPVC double glazing and combination gas central heating with Baxi boiler installed in 2020
- Good size rear garden with an initial paved patio leading to generous lawned area and enclosed for additional security and privacy