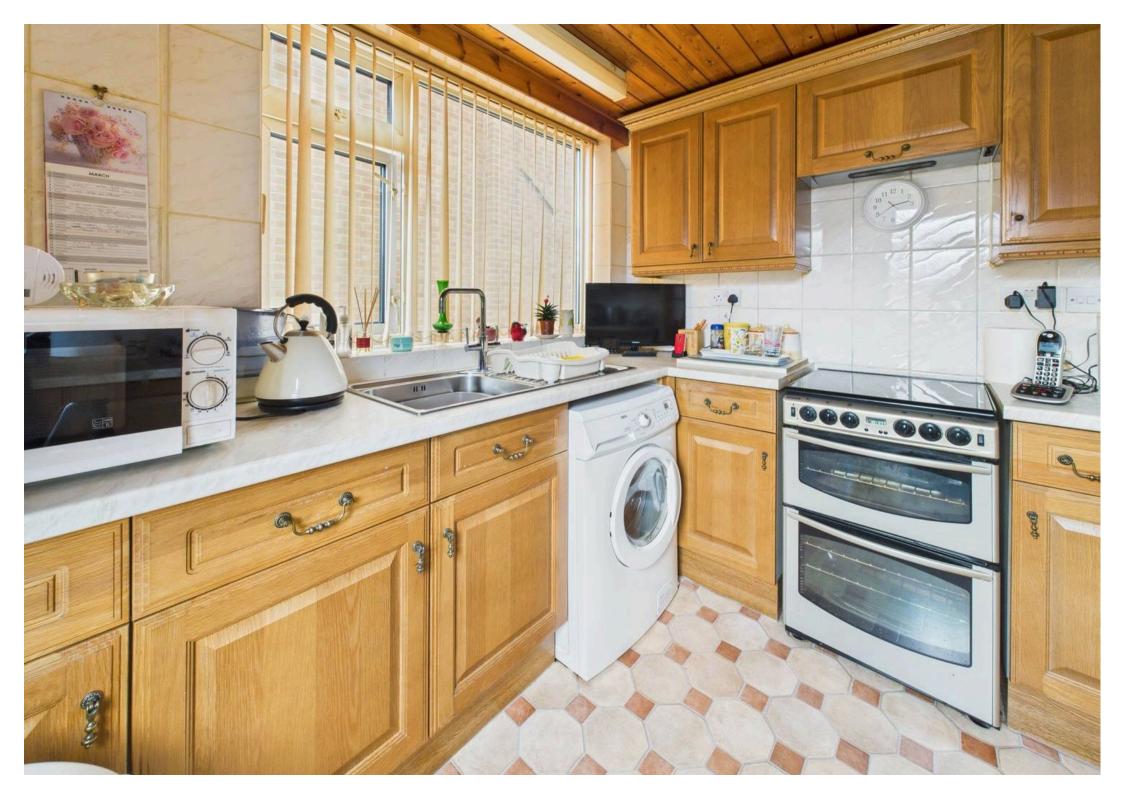

Council Tax band: C

Tenure: Freehold

- Detached property on a generous plot in a quiet cul-de-sac location
- Spacious L-shaped lounge/dining room with living flame gas fire and dual aspect windows providing plenty of natural light into the room
- Three well-proportioned bedrooms, including two doubles & a versatile third guest bedroom/home office
- Family bathroom with electric shower over bath
- UPVC double glazing and combination gas central heating with Baxi boiler installed in 2020
- Good size rear garden with an initial paved patio leading to generous lawned area and enclosed for additional security and privacy