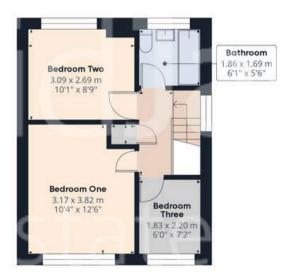

Council Tax band: C

Tenure: Freehold

- Detached property on a generous plot in a quiet cul-de-sac location
- Spacious L-shaped lounge/dining room with living flame gas fire and dual aspect windows providing plenty of natural light into the room
- Three well-proportioned bedrooms, including two doubles & a versatile third guest bedroom/home office
- Family bathroom with electric shower over bath
- UPVC double glazing and combination gas central heating with Baxi boiler installed in 2020
- Good size rear garden with an initial paved patio leading to generous lawned area and enclosed for additional security and privacy

### Floor 0

## Approximate total area

78.77 m<sup>2</sup> 847.88 ft<sup>2</sup>

### Reduced headroom

1.08 m<sup>2</sup> 11.6 ft<sup>2</sup>

(1) Excluding balconies and terraces

Reduced headroom

----- Below 1.5 m/5 ft

While every attempt has been made to ensure accuracy, all measurements are approximate, not to scale. This floor plan is for illustrative purposes only.

Calculations were based on RICS IPMS 3C standard. Please note that calculations were adjusted by a third party and therefore may not comply with RICS IPMS 3C.

GIRAFFE360