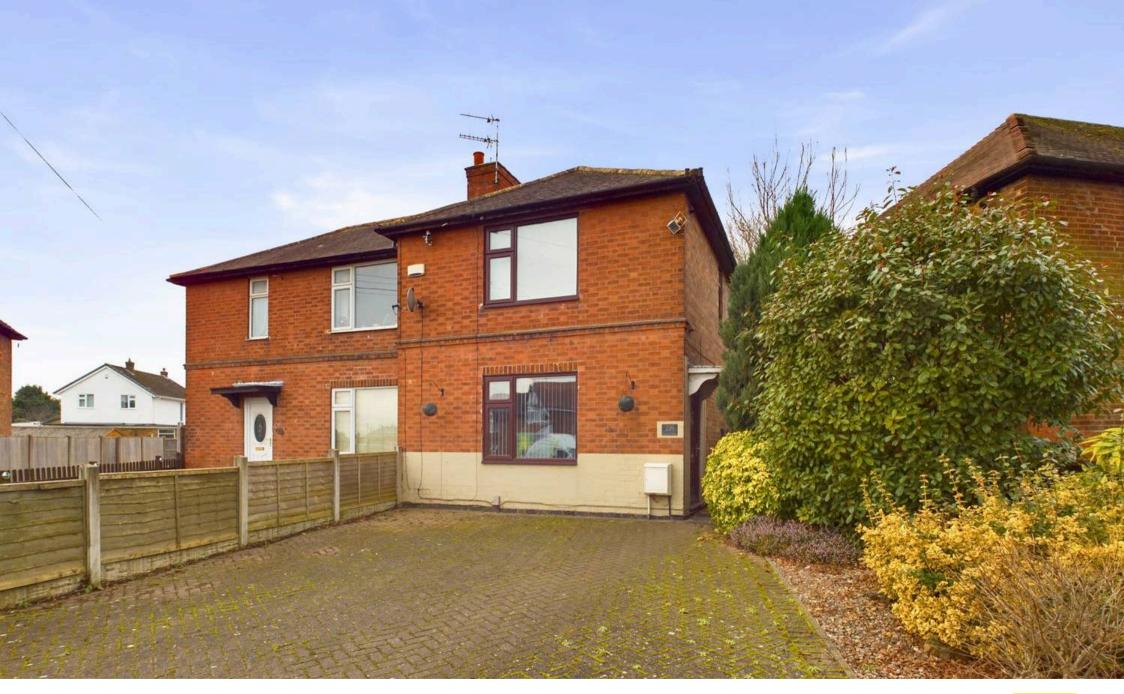

## Carlton, Nottingham

Offered with no upward chain, this semidetached home close to both Carlton and Mapperley offers 2 beds, a lounge, breakfast kitchen and bathroom alongside ample parking and an enclosed rear garden! Council Tax band: A

Tenure: Freehold

**EPC Energy Efficiency Rating: D** 

EPC Environmental Impact Rating: D

- Semi-detached family home
- Offered to the market with no upward chain
- Situated within easy reach of both Carlton and Mapperley's excellent nearby amenities
- Good-sized lounge with a feature focal-point fireplace
- Breakfast kitchen with integrated cooking appliances
- Downstairs WC for added convenience
- Two first floor bedrooms
- First floor bathroom/WC with a three-piece white suite and electric over-bath shower
- Gated driveway to the front provides parking for multiple vehicles
- Enclosed south-westerly facing garden incorporating lawn and patio seating areas