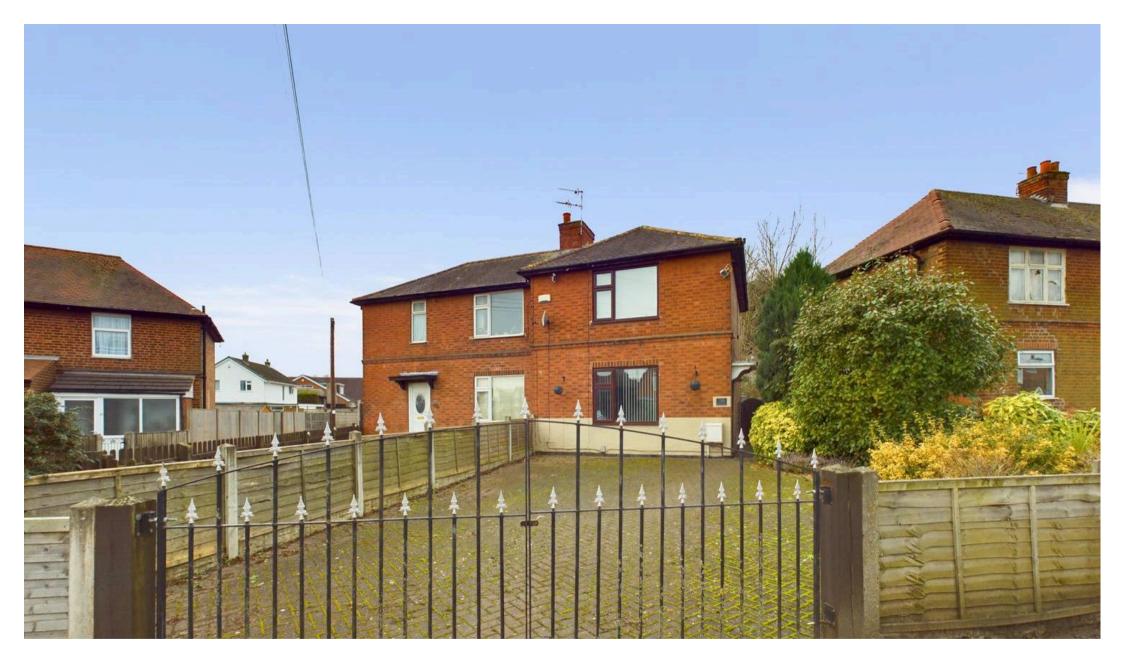

## Carlton, Nottingham

Offered with no upward chain, this semidetached home close to both Carlton and Mapperley offers 2 beds, a lounge, breakfast kitchen and bathroom alongside ample parking and an enclosed rear garden! Council Tax band: A

Tenure: Freehold

**EPC Energy Efficiency Rating: D** 

EPC Environmental Impact Rating: D

- Semi-detached family home
- Offered to the market with no upward chain
- Situated within easy reach of both Carlton and Mapperley's excellent nearby amenities
- Good-sized lounge with a feature focal-point fireplace
- Breakfast kitchen with integrated cooking appliances
- Downstairs WC for added convenience
- Two first floor bedrooms
- First floor bathroom/WC with a three-piece white suite and electric over-bath shower
- Gated driveway to the front provides parking for multiple vehicles
- Enclosed south-westerly facing garden incorporating lawn and patio seating areas