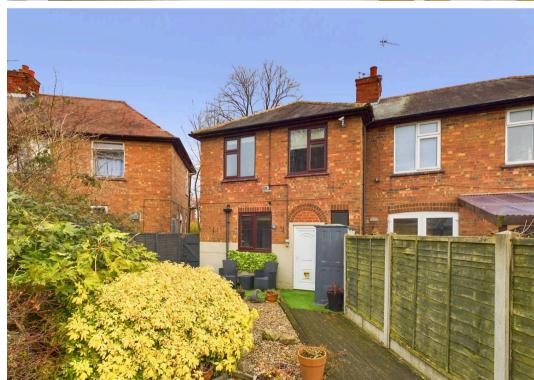

## Carlton, Nottingham

Offered with no upward chain, this semidetached home close to both Carlton and Mapperley offers 2 beds, a lounge, breakfast kitchen and bathroom alongside ample parking and an enclosed rear garden! Council Tax band: A

Tenure: Freehold

**EPC Energy Efficiency Rating: D** 

EPC Environmental Impact Rating: D

- Semi-detached family home
- Offered to the market with no upward chain
- Situated within easy reach of both Carlton and Mapperley's excellent nearby amenities
- Good-sized lounge with a feature focal-point fireplace
- Breakfast kitchen with integrated cooking appliances
- Downstairs WC for added convenience
- Two first floor bedrooms
- First floor bathroom/WC with a three-piece white suite and electric over-bath shower
- Gated driveway to the front provides parking for multiple vehicles
- Enclosed south-westerly facing garden incorporating lawn and patio seating areas