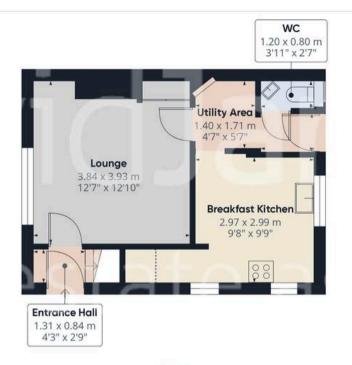

#### Floor 0

## Approximate total area<sup>(1)</sup>

62.59 m<sup>2</sup> 673.72 ft<sup>2</sup>

### Reduced headroom

0.65 m<sup>2</sup> 7.04 ft<sup>2</sup>

(1) Excluding balconies and terraces

Reduced headroom

------ Below 1.5 m/5 ft

While every attempt has been made to ensure accuracy, all measurements are approximate, not to scale. This floor plan is for illustrative purposes only.

Calculations are based on RICS IPMS 3C standard.

GIRAFFE360