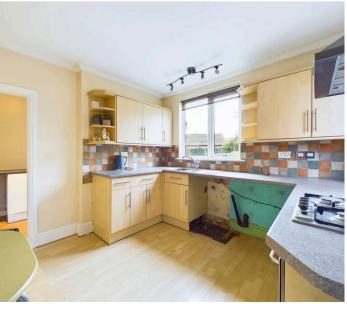

Tenure: Freehold

**EPC Energy Efficiency Rating: D** 

EPC Environmental Impact Rating: D

- Semi-detached family home
- Offered to the market with no upward chain
- Situated within easy reach of both Carlton and Mapperley's excellent nearby amenities
- Good-sized lounge with a feature focal-point fireplace
- Breakfast kitchen with integrated cooking appliances
- Downstairs WC for added convenience
- Two first floor bedrooms
- First floor bathroom/WC with a three-piece white suite and electric over-bath shower
- Gated driveway to the front provides parking for multiple vehicles
- Enclosed south-westerly facing garden incorporating lawn and patio seating areas