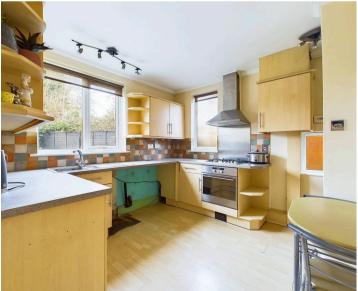

Tenure: Freehold

**EPC Energy Efficiency Rating: D** 

EPC Environmental Impact Rating: D

- Semi-detached family home
- Offered to the market with no upward chain
- Situated within easy reach of both Carlton and Mapperley's excellent nearby amenities
- Good-sized lounge with a feature focal-point fireplace
- Breakfast kitchen with integrated cooking appliances
- Downstairs WC for added convenience
- Two first floor bedrooms
- First floor bathroom/WC with a three-piece white suite and electric over-bath shower
- Gated driveway to the front provides parking for multiple vehicles
- Enclosed south-westerly facing garden incorporating lawn and patio seating areas