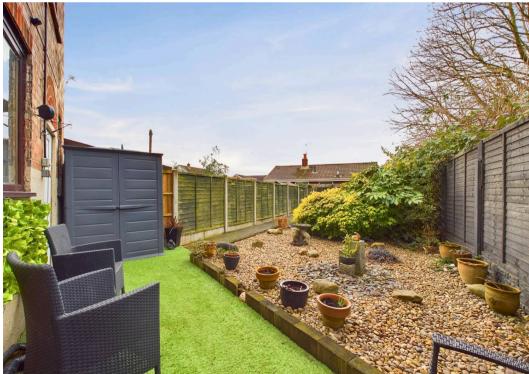

Tenure: Freehold

**EPC Energy Efficiency Rating: D** 

EPC Environmental Impact Rating: D

- Semi-detached family home
- Offered to the market with no upward chain
- Situated within easy reach of both Carlton and Mapperley's excellent nearby amenities
- Good-sized lounge with a feature focal-point fireplace
- Breakfast kitchen with integrated cooking appliances
- Downstairs WC for added convenience
- Two first floor bedrooms
- First floor bathroom/WC with a three-piece white suite and electric over-bath shower
- Gated driveway to the front provides parking for multiple vehicles
- Enclosed south-westerly facing garden incorporating lawn and patio seating areas