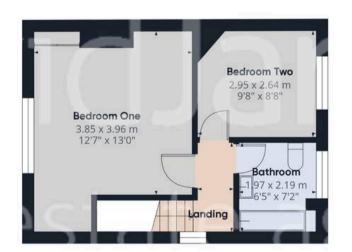

#### Floor 0

## Approximate total area<sup>(1)</sup>

62.59 m<sup>2</sup> 673.72 ft<sup>2</sup>

### Reduced headroom

0.65 m<sup>2</sup> 7.04 ft<sup>2</sup>

(1) Excluding balconies and terraces

Reduced headroom

------ Below 1.5 m/5 ft

While every attempt has been made to ensure accuracy, all measurements are approximate, not to scale. This floor plan is for illustrative purposes only.

Calculations are based on RICS IPMS 3C standard.

GIRAFFE360