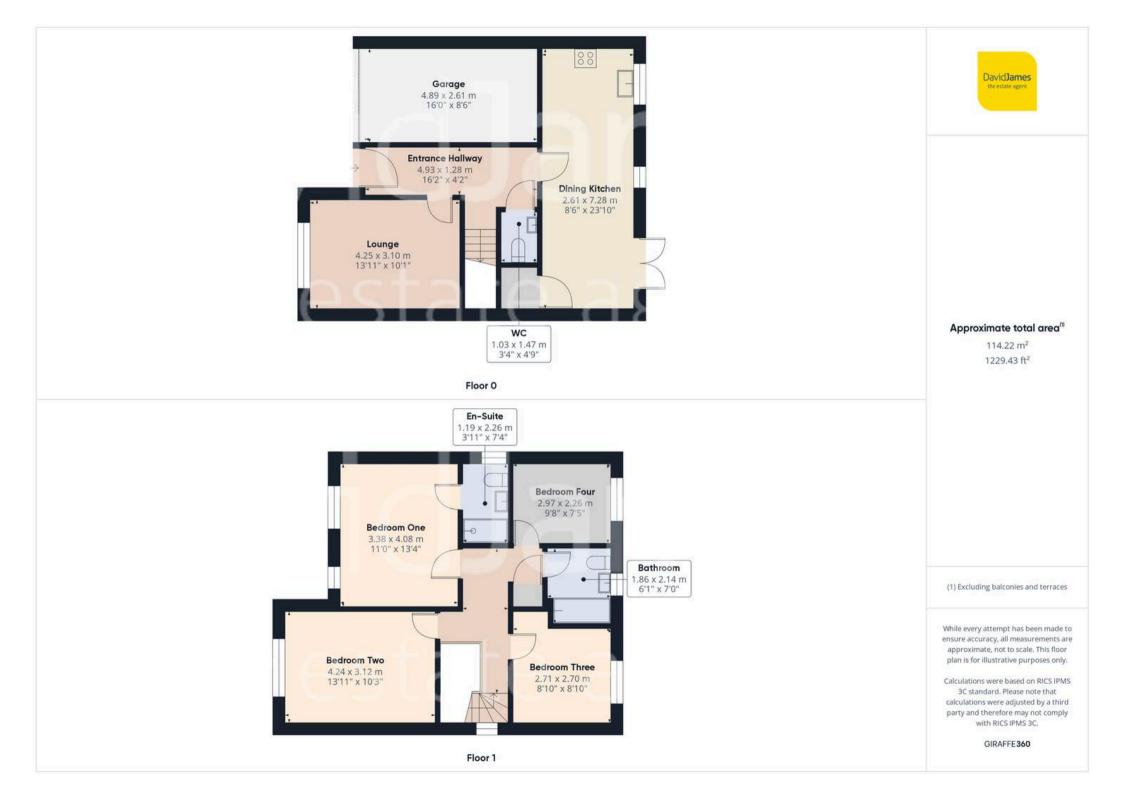

**Tenure: Freehold** 

EPC Energy Efficiency Rating: B

EPC Environmental Impact Rating: B

- Modern detached family home
- A short walk from shops, supermarkets and Rivendell Flying High Academy School
- Within easy reach of shopping and dining at Victoria Retail Park
- Welcoming entrance hall with a convenient cloakroom/WC
- Spacious and stylish lounge with a large frontfacing window
- Stunning open plan dining kitchen with integrated appliances and French doors
- Four bedrooms (main bedroom with en-suite shower room)
- Modern family bathroom with a white threepiece suite and Mira electric shower
- Private driveway and integral garage offering ample off-street parking
- Lawned rear garden enclosed by timber fencing