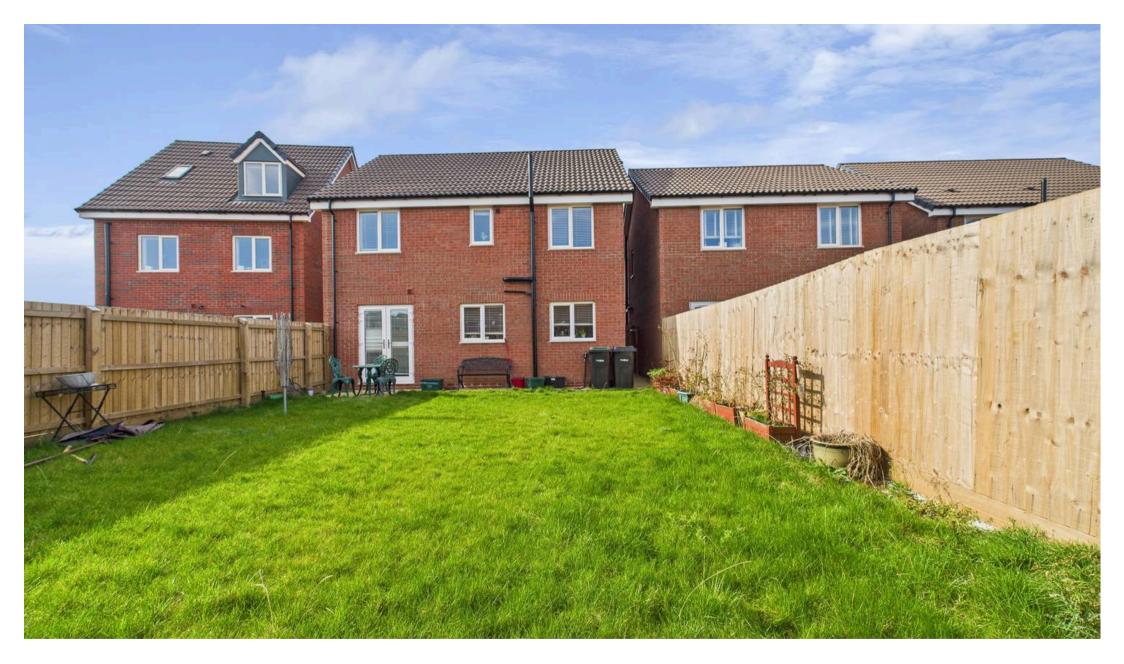

**Tenure: Freehold** 

EPC Energy Efficiency Rating: B

EPC Environmental Impact Rating: B

- Modern detached family home
- A short walk from shops, supermarkets and Rivendell Flying High Academy School
- Within easy reach of shopping and dining at Victoria Retail Park
- Welcoming entrance hall with a convenient cloakroom/WC
- Spacious and stylish lounge with a large frontfacing window
- Stunning open plan dining kitchen with integrated appliances and French doors
- Four bedrooms (main bedroom with en-suite shower room)
- Modern family bathroom with a white threepiece suite and Mira electric shower
- Private driveway and integral garage offering ample off-street parking
- Lawned rear garden enclosed by timber fencing