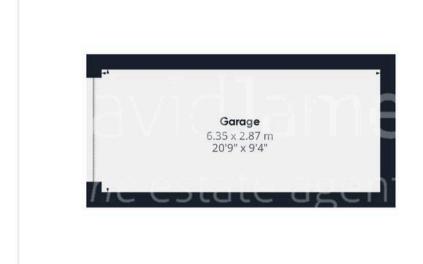

Council Tax band: C

Tenure: Freehold

EPC Energy Efficiency Rating: D

**EPC Environmental Impact Rating: D** 

- Detached family home
- Within easy reach of Carlton Hill's amenities
- Local schools and frequent bus services available nearby
- Entrance hall
- Bright and spacious lounge with an adjoining conservatory
- Dining kitchen with integrated cooking appliances
- Three first-floor bedrooms
- Bathroom with a separate WC
- Driveway and garage provide off-street parking
- Southerly-facing tiered rear garden