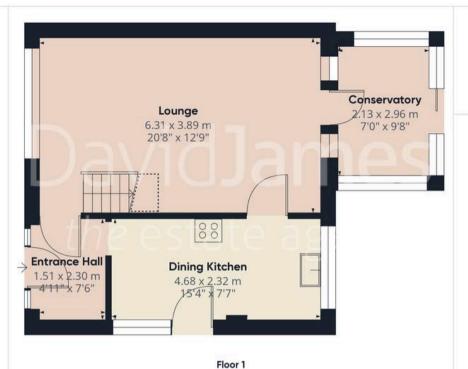

Council Tax band: C

Tenure: Freehold

EPC Energy Efficiency Rating: D

**EPC Environmental Impact Rating: D** 

- Detached family home
- Within easy reach of Carlton Hill's amenities
- Local schools and frequent bus services available nearby
- Entrance hall
- Bright and spacious lounge with an adjoining conservatory
- Dining kitchen with integrated cooking appliances
- Three first-floor bedrooms
- Bathroom with a separate WC
- Driveway and garage provide off-street parking
- Southerly-facing tiered rear garden

DavidJames the estate agent

101.44 m<sup>2</sup> 1091.94 ft<sup>2</sup>