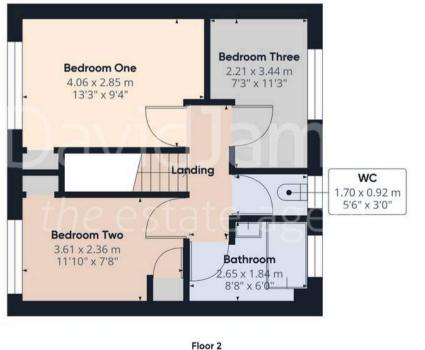

Council Tax band: C

Tenure: Freehold

EPC Energy Efficiency Rating: D

**EPC Environmental Impact Rating: D** 

- Detached family home
- Within easy reach of Carlton Hill's amenities
- Local schools and frequent bus services available nearby
- Entrance hall
- Bright and spacious lounge with an adjoining conservatory
- Dining kitchen with integrated cooking appliances
- Three first-floor bedrooms
- Bathroom with a separate WC
- Driveway and garage provide off-street parking
- Southerly-facing tiered rear garden

## Reduced headroom

1.37 m<sup>2</sup> 14.77 ft<sup>2</sup>

Floor 0

(1) Excluding balconies and terraces

[] Reduced headroom (below 1.5m/4.92ft)

While every attempt has been made to ensure accuracy, all measurements are approximate, not to scale. This floor plan is for illustrative purposes only.