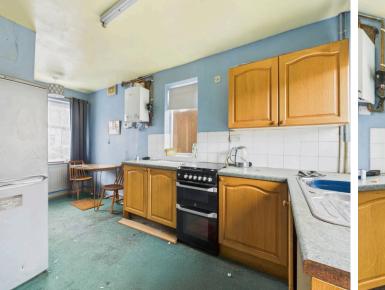

## Carlton, Nottingham

Offered with no upward chain, this semidetached family home has lots of potential to improve! Presenting a dual-aspect lounge, breakfast kitchen, 3 bedrooms, good-sized garden, driveway and garage. Council Tax band: B

Tenure: Freehold

EPC Energy Efficiency Rating: D

EPC Environmental Impact Rating: D

- Semi-detached family home
- Offered to the market with no upward chain
- Lots of potential subject to improvement works
- Within easy reach of both Carlton and Gedling's nearby amenities
- Frequent bus services to Nottingham City Centre available nearby
- Good-sized lounge
- Breakfast kitchen with a useful pantry/store
- Three first floor bedrooms
- Dual-access shower room with a three-piece suite
- Low-maintenance rear garden, driveway and garage