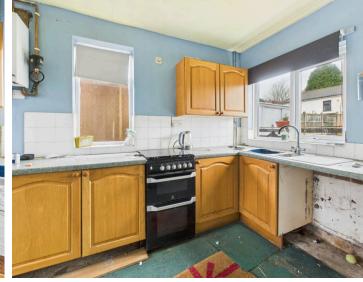

## Carlton, Nottingham

Offered with no upward chain, this semidetached family home has lots of potential to improve! Presenting a dual-aspect lounge, breakfast kitchen, 3 bedrooms, good-sized garden, driveway and garage. Council Tax band: B

Tenure: Freehold

EPC Energy Efficiency Rating: D

EPC Environmental Impact Rating: D

- Semi-detached family home
- Offered to the market with no upward chain
- Lots of potential subject to improvement works
- Within easy reach of both Carlton and Gedling's nearby amenities
- Frequent bus services to Nottingham City Centre available nearby
- Good-sized lounge
- Breakfast kitchen with a useful pantry/store
- Three first floor bedrooms
- Dual-access shower room with a three-piece suite
- Low-maintenance rear garden, driveway and garage