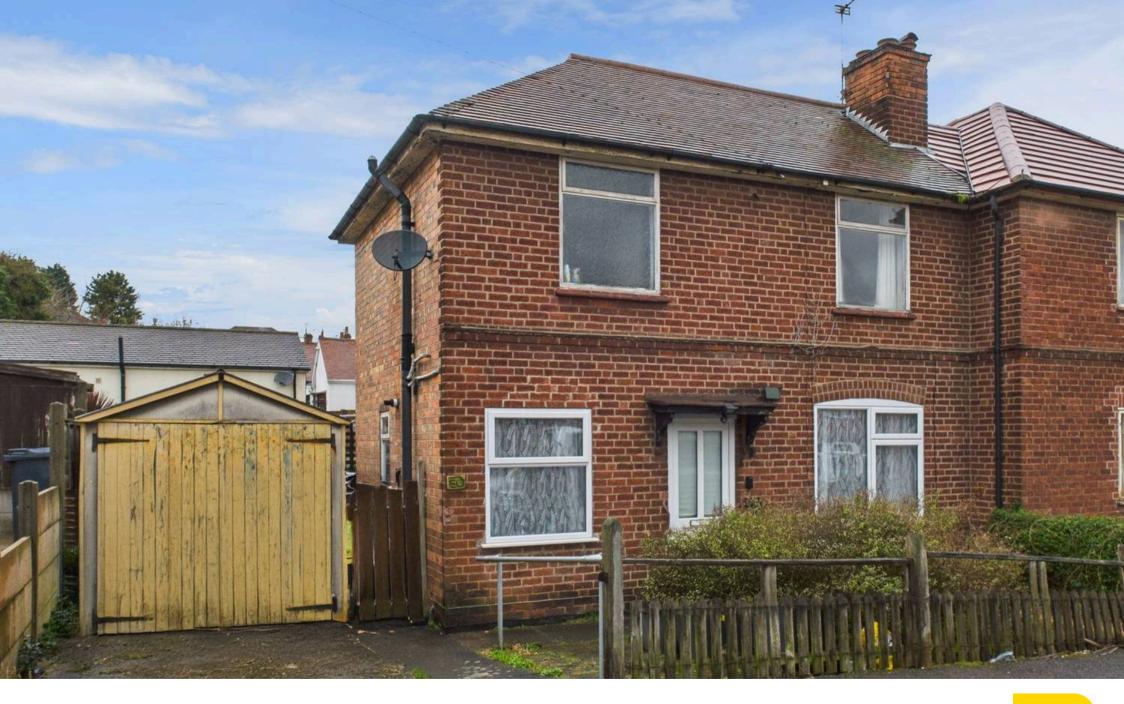

## Carlton, Nottingham

Offered with no upward chain, this semidetached family home has lots of potential to improve! Presenting a dual-aspect lounge, breakfast kitchen, 3 bedrooms, good-sized garden, driveway and garage. Council Tax band: B

Tenure: Freehold

EPC Energy Efficiency Rating: D

EPC Environmental Impact Rating: D

- Semi-detached family home
- Offered to the market with no upward chain
- Lots of potential subject to improvement works
- Within easy reach of both Carlton and Gedling's nearby amenities
- Frequent bus services to Nottingham City Centre available nearby
- Good-sized lounge
- Breakfast kitchen with a useful pantry/store
- Three first floor bedrooms
- Dual-access shower room with a three-piece suite
- Low-maintenance rear garden, driveway and garage