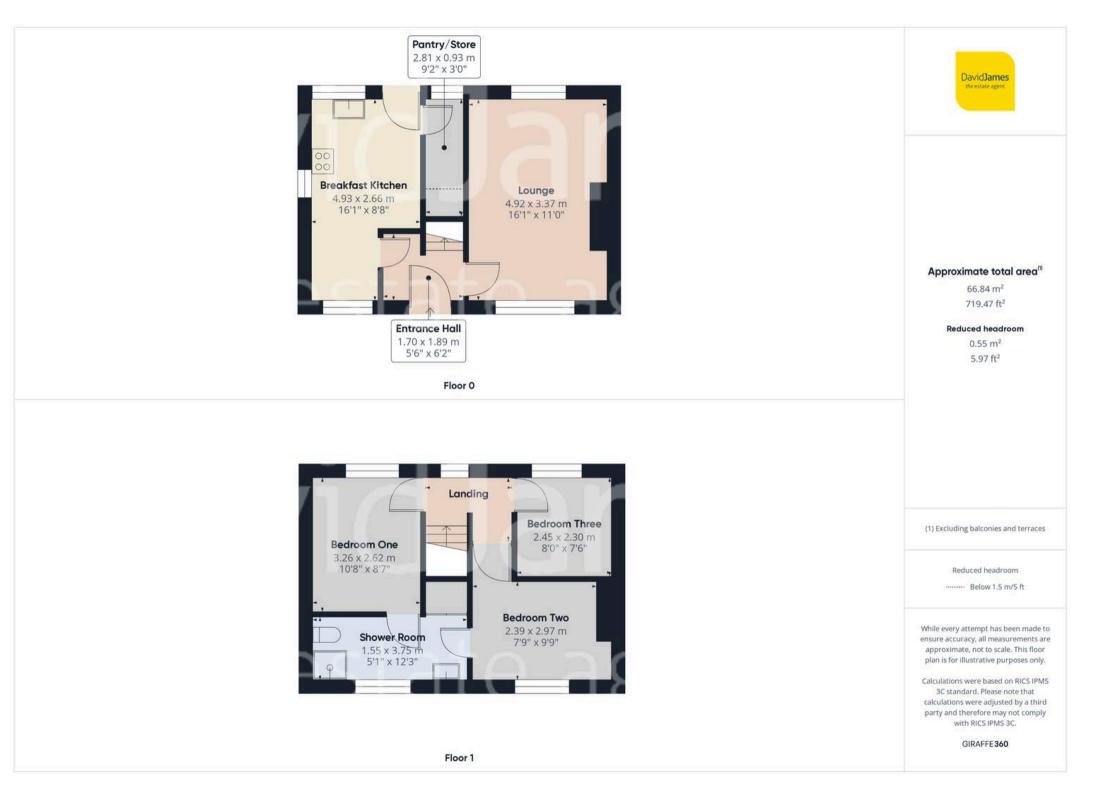

Tenure: Freehold

EPC Energy Efficiency Rating: D

EPC Environmental Impact Rating: D

- Semi-detached family home
- Offered to the market with no upward chain
- Lots of potential subject to improvement works
- Within easy reach of both Carlton and Gedling's nearby amenities
- Frequent bus services to Nottingham City Centre available nearby
- Good-sized lounge
- Breakfast kitchen with a useful pantry/store
- Three first floor bedrooms
- Dual-access shower room with a three-piece suite
- Low-maintenance rear garden, driveway and garage