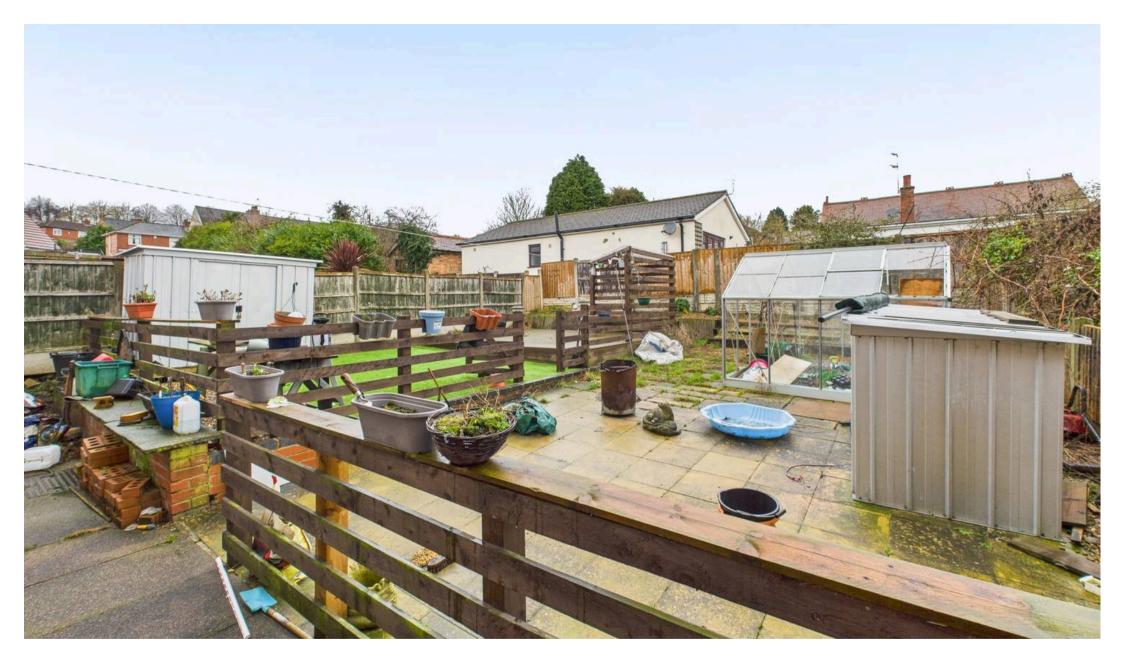

## Carlton, Nottingham

Offered with no upward chain, this semidetached family home has lots of potential to improve! Presenting a dual-aspect lounge, breakfast kitchen, 3 bedrooms, good-sized garden, driveway and garage. Council Tax band: B

Tenure: Freehold

EPC Energy Efficiency Rating: D

EPC Environmental Impact Rating: D

- Semi-detached family home
- Offered to the market with no upward chain
- Lots of potential subject to improvement works
- Within easy reach of both Carlton and Gedling's nearby amenities
- Frequent bus services to Nottingham City Centre available nearby
- Good-sized lounge
- Breakfast kitchen with a useful pantry/store
- Three first floor bedrooms
- Dual-access shower room with a three-piece suite
- Low-maintenance rear garden, driveway and garage