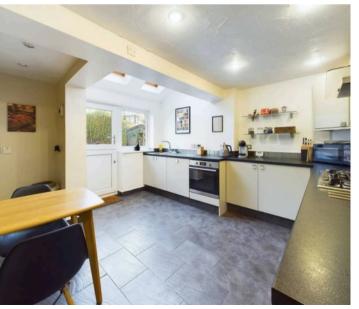

## 59 Greenwood Road

Bakersfield, Nottingham

Council Tax band: A Tenure: Freehold

EPC Energy Efficiency Rating: D

- Extended semi-detached house sold with no upward chain
- Three bedrooms, bedrooms one and two with exposed flooring, bedroom two with built-in wardrobe and bedroom three with French doors and Juliet balcony
- Entrance hall, ground floor Wc, good ground and first floor storage
- Lounge with fireplace and log burner as well as laminate flooring
- Second sitting room with log burner, laminate flooring and French doors leading to the rear garden
- Extended dining kitchen with integrated appliances and tiled flooring, utility room
- First floor shower room/Wc with mains shower
- Gas central heating, UPVC double glazing
- Enclosed lawned rear garden with side decking area (accessed from the second sitting room)
- Sat in an elevated position on Greenwood Road, close to Bakersfield and Sneinton's amenities and bus routes with views towards the City Centre