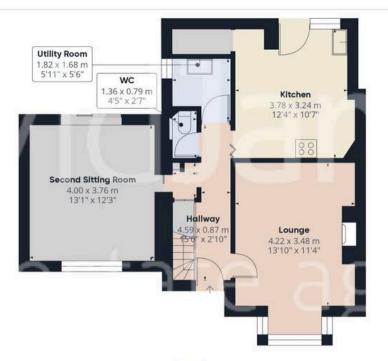

## 59 Greenwood Road

Bakersfield, Nottingham

Council Tax band: A Tenure: Freehold

EPC Energy Efficiency Rating: D

- Extended semi-detached house sold with no upward chain
- Three bedrooms, bedrooms one and two with exposed flooring, bedroom two with built-in wardrobe and bedroom three with French doors and Juliet balcony
- Entrance hall, ground floor Wc, good ground and first floor storage
- Lounge with fireplace and log burner as well as laminate flooring
- Second sitting room with log burner, laminate flooring and French doors leading to the rear garden
- Extended dining kitchen with integrated appliances and tiled flooring, utility room
- First floor shower room/Wc with mains shower
- Gas central heating, UPVC double glazing
- Enclosed lawned rear garden with side decking area (accessed from the second sitting room)
- Sat in an elevated position on Greenwood Road, close to Bakersfield and Sneinton's amenities and bus routes with views towards the City Centre

#### Floor 0

Floor 1

## Approximate total area®

89.62 m<sup>2</sup> 964.65 ft<sup>2</sup>

### Reduced headroom

0.33 m<sup>2</sup> 3.59 ft<sup>2</sup>

(1) Excluding balconies and terraces

Reduced headroom

----- Below 1.5 m/5 ft

While every attempt has been made to ensure accuracy, all measurements are approximate, not to scale. This floor plan is for illustrative purposes only.