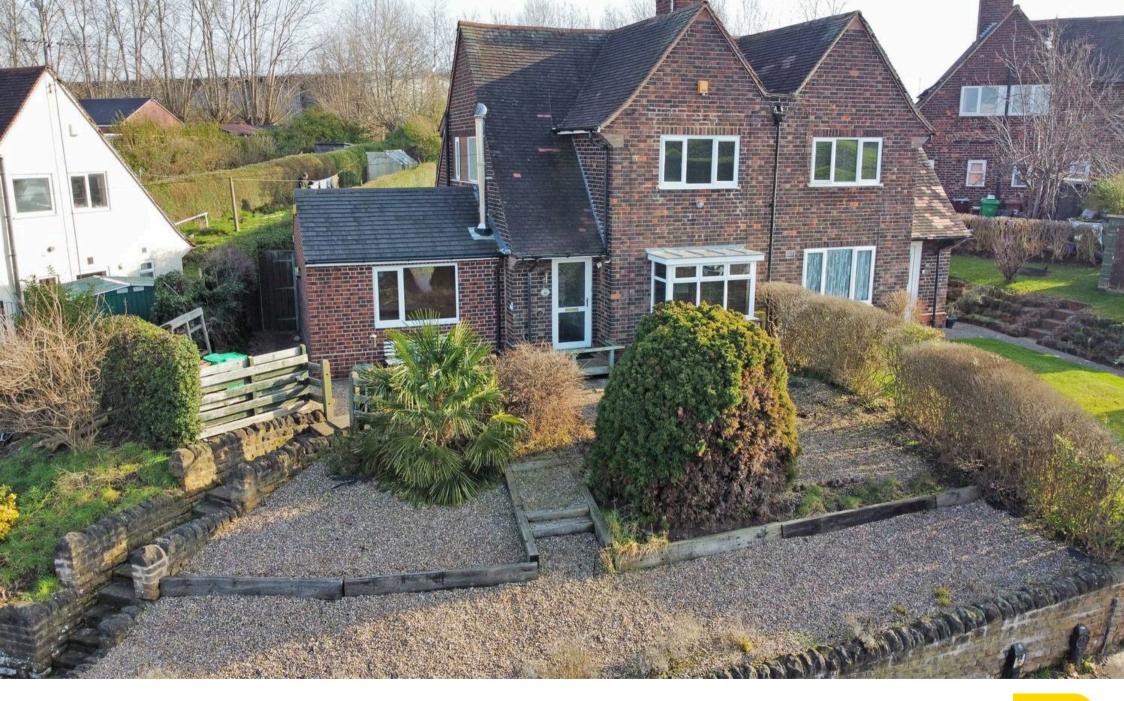

59 Greenwood Road, Bakersfield, Nottingham - NG3 7EB Guide Price £230,000

## 59 Greenwood Road

Bakersfield, Nottingham

Council Tax band: A Tenure: Freehold

EPC Energy Efficiency Rating: D

- Extended semi-detached house sold with no upward chain
- Three bedrooms, bedrooms one and two with exposed flooring, bedroom two with built-in wardrobe and bedroom three with French doors and Juliet balcony
- Entrance hall, ground floor Wc, good ground and first floor storage
- Lounge with fireplace and log burner as well as laminate flooring
- Second sitting room with log burner, laminate flooring and French doors leading to the rear garden
- Extended dining kitchen with integrated appliances and tiled flooring, utility room
- First floor shower room/Wc with mains shower
- Gas central heating, UPVC double glazing
- Enclosed lawned rear garden with side decking area (accessed from the second sitting room)
- Sat in an elevated position on Greenwood Road, close to Bakersfield and Sneinton's amenities and bus routes with views towards the City Centre