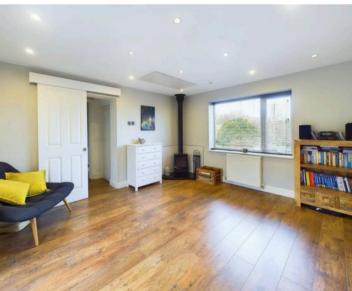

## 59 Greenwood Road

Bakersfield, Nottingham

Council Tax band: A Tenure: Freehold

EPC Energy Efficiency Rating: D

- Extended semi-detached house sold with no upward chain
- Three bedrooms, bedrooms one and two with exposed flooring, bedroom two with built-in wardrobe and bedroom three with French doors and Juliet balcony
- Entrance hall, ground floor Wc, good ground and first floor storage
- Lounge with fireplace and log burner as well as laminate flooring
- Second sitting room with log burner, laminate flooring and French doors leading to the rear garden
- Extended dining kitchen with integrated appliances and tiled flooring, utility room
- First floor shower room/Wc with mains shower
- Gas central heating, UPVC double glazing
- Enclosed lawned rear garden with side decking area (accessed from the second sitting room)
- Sat in an elevated position on Greenwood Road, close to Bakersfield and Sneinton's amenities and bus routes with views towards the City Centre