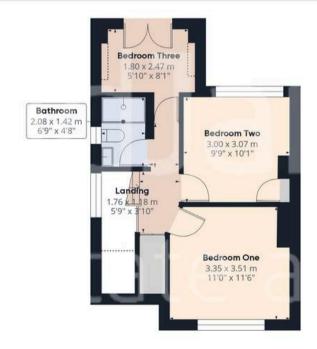

## 59 Greenwood Road

Bakersfield, Nottingham

Council Tax band: A Tenure: Freehold

EPC Energy Efficiency Rating: D

- Extended semi-detached house sold with no upward chain
- Three bedrooms, bedrooms one and two with exposed flooring, bedroom two with built-in wardrobe and bedroom three with French doors and Juliet balcony
- Entrance hall, ground floor Wc, good ground and first floor storage
- Lounge with fireplace and log burner as well as laminate flooring
- Second sitting room with log burner, laminate flooring and French doors leading to the rear garden
- Extended dining kitchen with integrated appliances and tiled flooring, utility room
- First floor shower room/Wc with mains shower
- Gas central heating, UPVC double glazing
- Enclosed lawned rear garden with side decking area (accessed from the second sitting room)
- Sat in an elevated position on Greenwood Road, close to Bakersfield and Sneinton's amenities and bus routes with views towards the City Centre

#### Floor 0

Floor 1

## Approximate total area®

89.62 m<sup>2</sup> 964.65 ft<sup>2</sup>

### Reduced headroom

0.33 m<sup>2</sup> 3.59 ft<sup>2</sup>

(1) Excluding balconies and terraces

Reduced headroom

----- Below 1.5 m/5 ft

While every attempt has been made to ensure accuracy, all measurements are approximate, not to scale. This floor plan is for illustrative purposes only.