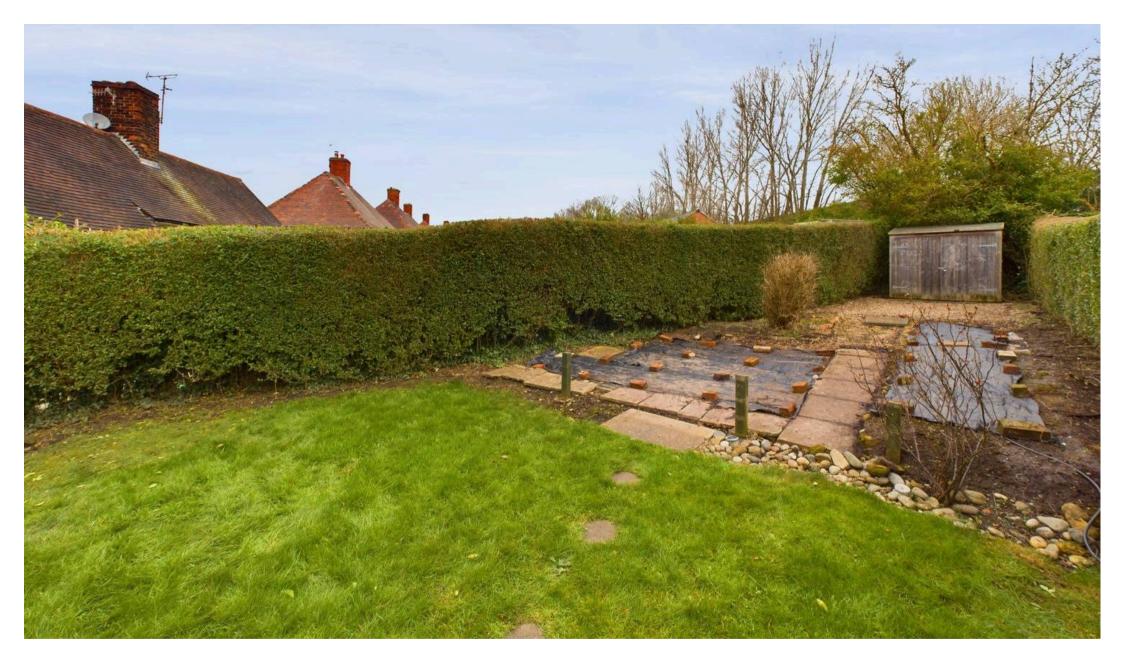

## 59 Greenwood Road

Bakersfield, Nottingham

Council Tax band: A Tenure: Freehold

EPC Energy Efficiency Rating: D

- Extended semi-detached house sold with no upward chain
- Three bedrooms, bedrooms one and two with exposed flooring, bedroom two with built-in wardrobe and bedroom three with French doors and Juliet balcony
- Entrance hall, ground floor Wc, good ground and first floor storage
- Lounge with fireplace and log burner as well as laminate flooring
- Second sitting room with log burner, laminate flooring and French doors leading to the rear garden
- Extended dining kitchen with integrated appliances and tiled flooring, utility room
- First floor shower room/Wc with mains shower
- Gas central heating, UPVC double glazing
- Enclosed lawned rear garden with side decking area (accessed from the second sitting room)
- Sat in an elevated position on Greenwood Road, close to Bakersfield and Sneinton's amenities and bus routes with views towards the City Centre