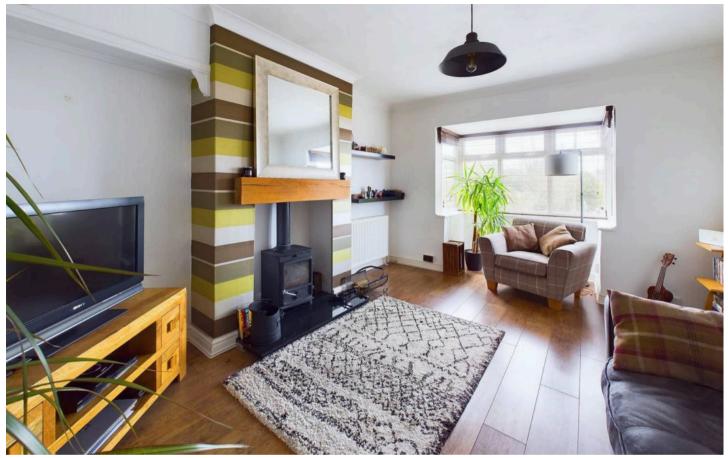

## 59 Greenwood Road

Bakersfield, Nottingham

Council Tax band: A Tenure: Freehold

EPC Energy Efficiency Rating: D

- Extended semi-detached house sold with no upward chain
- Three bedrooms, bedrooms one and two with exposed flooring, bedroom two with built-in wardrobe and bedroom three with French doors and Juliet balcony
- Entrance hall, ground floor Wc, good ground and first floor storage
- Lounge with fireplace and log burner as well as laminate flooring
- Second sitting room with log burner, laminate flooring and French doors leading to the rear garden
- Extended dining kitchen with integrated appliances and tiled flooring, utility room
- First floor shower room/Wc with mains shower
- Gas central heating, UPVC double glazing
- Enclosed lawned rear garden with side decking area (accessed from the second sitting room)
- Sat in an elevated position on Greenwood Road, close to Bakersfield and Sneinton's amenities and bus routes with views towards the City Centre