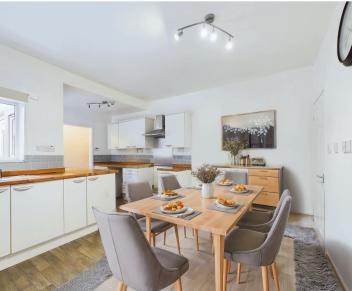

Tenure: Freehold

EPC Energy Efficiency Rating: C

**EPC Environmental Impact Rating: D** 

- Well-presented terraced house
- Offered to the market with no upward chain
- Ideal for first time buyers, downsizers and investors
- Close to Netherfield's amenities, transport links and the nearby Victoria Retail Park
- Neutrally decorated throughout
- Well-proportioned lounge with feature fire surround and high ceilings
- Dining kitchen with modern fitted units and space for freestanding appliances
- Two double bedrooms (main bedroom with an en-suite shower room)
- Ground floor bathroom with a three-piece white suite
- Enclosed rear garden with a patio seating area