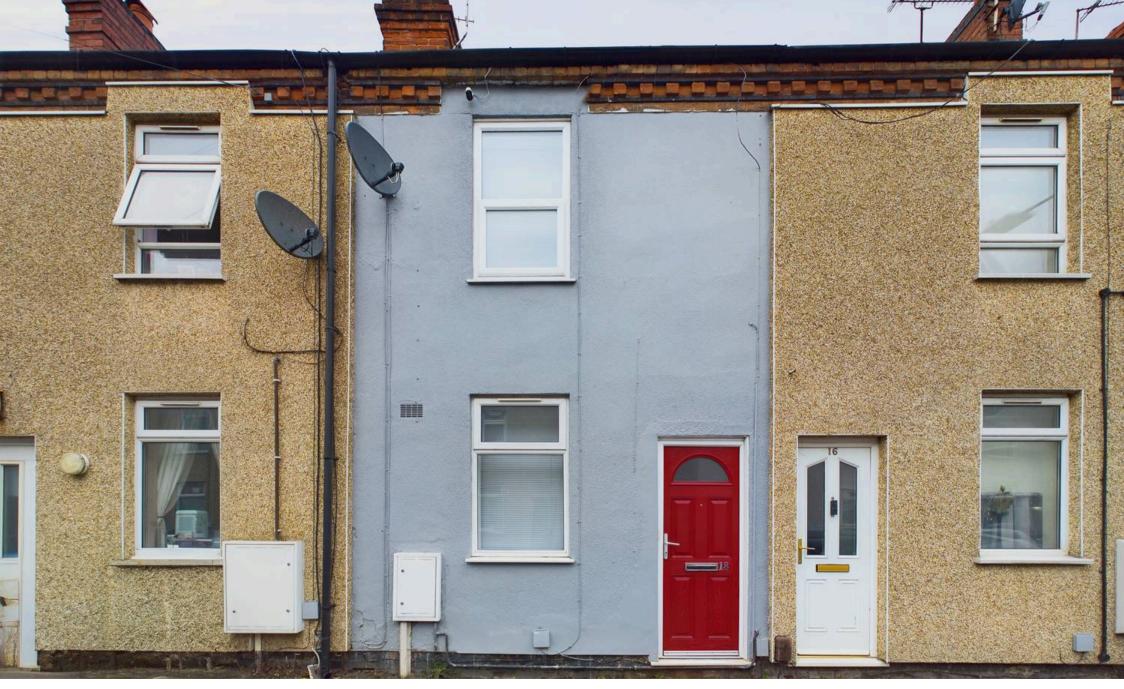

18 Hodgkinson Street, Netherfield - NG4 2HZ Guide Price £160,000

## 18 Hodgkinson Street

Netherfield, Nottingham

Well-presented mid-terrace property within easy reach of Netherfield's amenities and Victoria Retail Park - ideal for a first-time buyer or investor! Includes a lounge, open plan dining kitchen, 2 double bedrooms and 2 bathrooms. Council Tax band: A

Tenure: Freehold

EPC Energy Efficiency Rating: C

**EPC Environmental Impact Rating: D** 

- Well-presented terraced house
- Offered to the market with no upward chain
- Ideal for first time buyers, downsizers and investors
- Close to Netherfield's amenities, transport links and the nearby Victoria Retail Park
- Neutrally decorated throughout
- Well-proportioned lounge with feature fire surround and high ceilings
- Dining kitchen with modern fitted units and space for freestanding appliances
- Two double bedrooms (main bedroom with an en-suite shower room)
- Ground floor bathroom with a three-piece white suite
- Enclosed rear garden with a patio seating area