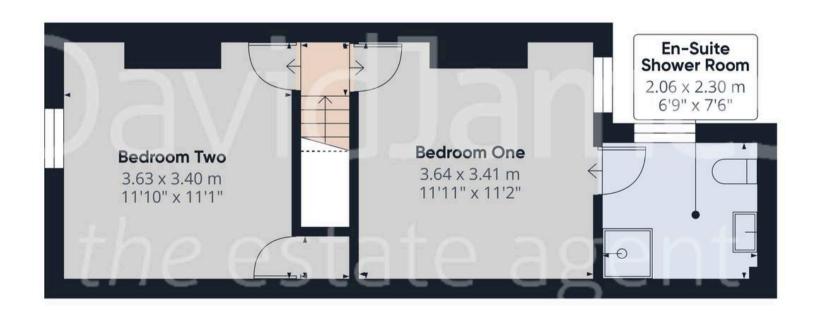

Tenure: Freehold

EPC Energy Efficiency Rating: C

**EPC Environmental Impact Rating: D** 

- Well-presented terraced house
- Offered to the market with no upward chain
- Ideal for first time buyers, downsizers and investors
- Close to Netherfield's amenities, transport links and the nearby Victoria Retail Park
- Neutrally decorated throughout
- Well-proportioned lounge with feature fire surround and high ceilings
- Dining kitchen with modern fitted units and space for freestanding appliances
- Two double bedrooms (main bedroom with an en-suite shower room)
- Ground floor bathroom with a three-piece white suite
- Enclosed rear garden with a patio seating area

## Approximate total area®

64.35 m<sup>2</sup> 692.66 ft<sup>2</sup>

## Reduced headroom

0.01 m<sup>2</sup> 0.11 ft<sup>2</sup>

(1) Excluding balconies and terraces

Reduced headroom

----- Below 1.5 m/5 ft

While every attempt has been made to ensure accuracy, all measurements are approximate, not to scale. This floor plan is for illustrative purposes only.

Calculations were based on RICS IPMS 3C standard, Please note that calculations were adjusted by a third party and therefore may not comply with RICS IPMS 3C.

GIRAFFE360

Floor 0