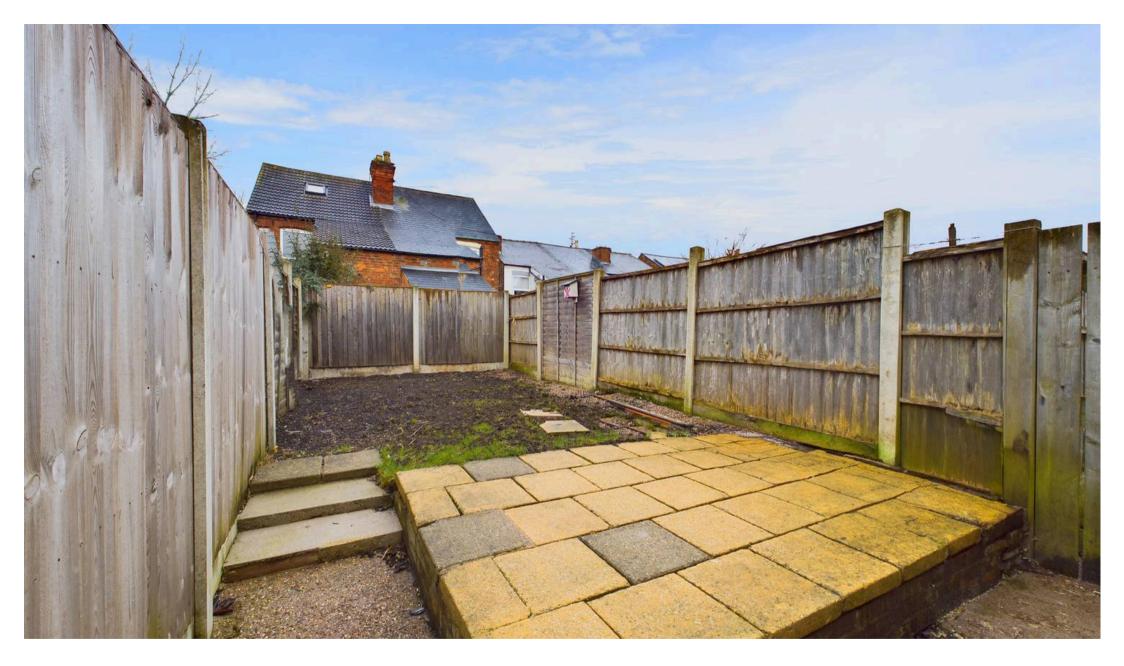

Tenure: Freehold

EPC Energy Efficiency Rating: C

**EPC Environmental Impact Rating: D** 

- Well-presented terraced house
- Offered to the market with no upward chain
- Ideal for first time buyers, downsizers and investors
- Close to Netherfield's amenities, transport links and the nearby Victoria Retail Park
- Neutrally decorated throughout
- Well-proportioned lounge with feature fire surround and high ceilings
- Dining kitchen with modern fitted units and space for freestanding appliances
- Two double bedrooms (main bedroom with an en-suite shower room)
- Ground floor bathroom with a three-piece white suite
- Enclosed rear garden with a patio seating area