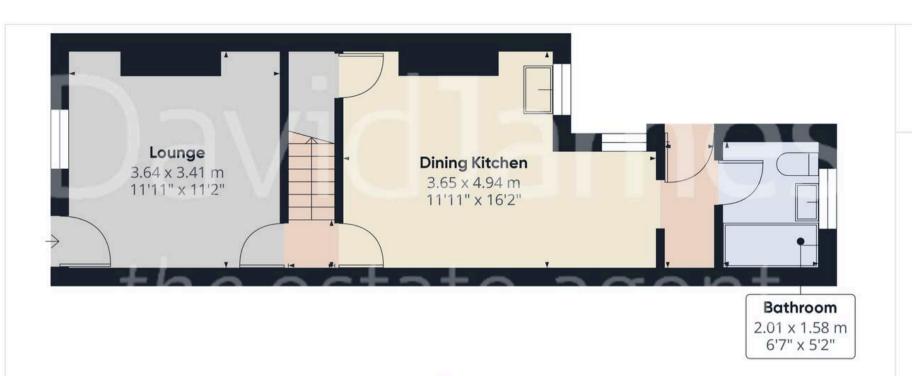

Tenure: Freehold

EPC Energy Efficiency Rating: C

**EPC Environmental Impact Rating: D** 

- Well-presented terraced house
- Offered to the market with no upward chain
- Ideal for first time buyers, downsizers and investors
- Close to Netherfield's amenities, transport links and the nearby Victoria Retail Park
- Neutrally decorated throughout
- Well-proportioned lounge with feature fire surround and high ceilings
- Dining kitchen with modern fitted units and space for freestanding appliances
- Two double bedrooms (main bedroom with an en-suite shower room)
- Ground floor bathroom with a three-piece white suite
- Enclosed rear garden with a patio seating area

## Approximate total area®

64.35 m<sup>2</sup> 692.66 ft<sup>2</sup>

## Reduced headroom

0.01 m<sup>2</sup> 0.11 ft<sup>2</sup>

(1) Excluding balconies and terraces

Reduced headroom

----- Below 1.5 m/5 ft

While every attempt has been made to ensure accuracy, all measurements are approximate, not to scale. This floor plan is for illustrative purposes only.

Calculations were based on RICS IPMS 3C standard, Please note that calculations were adjusted by a third party and therefore may not comply with RICS IPMS 3C.

GIRAFFE360

Floor 0