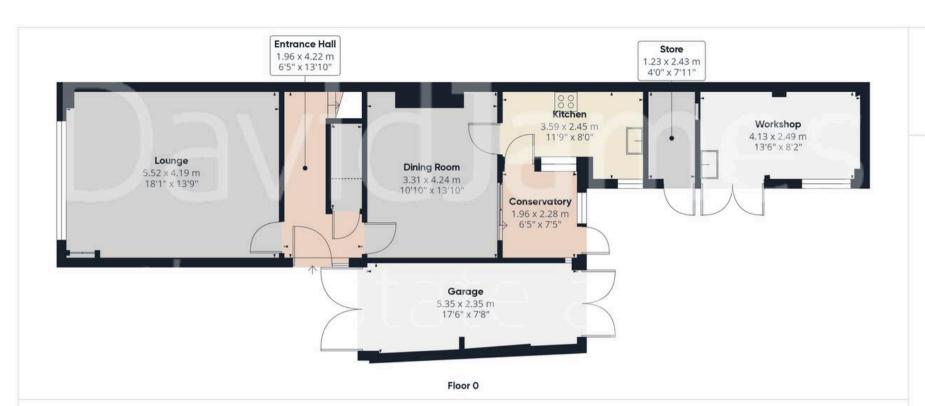

## Approximate total area<sup>(1)</sup>

125.17 m<sup>2</sup> 1347.31 ft<sup>2</sup>

## Reduced headroom

1.09 m<sup>2</sup> 11.78 ft<sup>2</sup>

(1) Excluding balconies and terraces

Reduced headroom

----- Below 1.5 m/5 ft

While every attempt has been made to ensure accuracy, all measurements are approximate, not to scale. This floor plan is for illustrative purposes only.