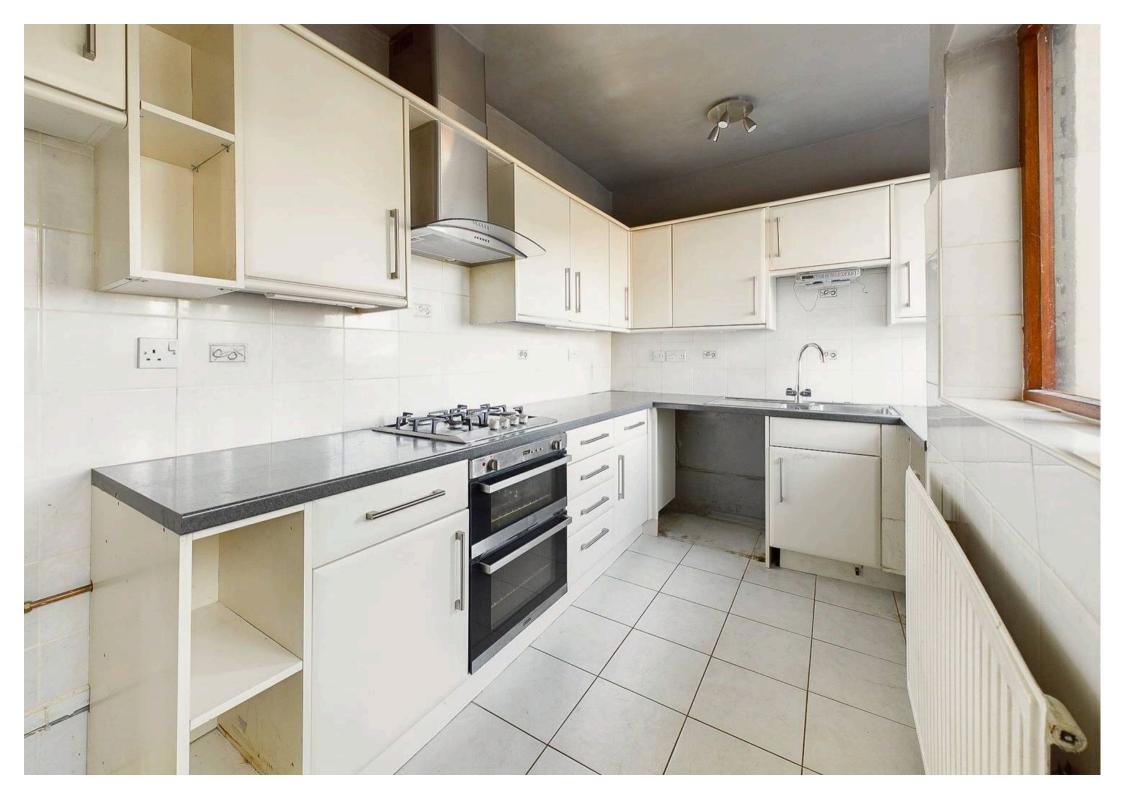

Council Tax band: B

Tenure: Freehold

- Generous semi-detached home with huge potential
- Walking distance of a number of local amenities and public transport links
- Offered to the market with no upward chain
- Large lounge with a feature gas fire
- Second reception room (ideally suited as a dining room with patio doors to conservatory)
- Fitted kitchen with integrated cooking appliances
- Three good-sized double bedrooms
- First floor bathroom with a four-piece suite
- Low maintenance rear courtyard with useful workshop and storage outbuildings
- Driveway providing off-street parking and garage access