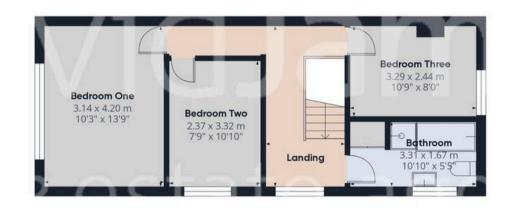

## Approximate total area<sup>(1)</sup>

125.17 m<sup>2</sup> 1347.31 ft<sup>2</sup>

## Reduced headroom

1.09 m<sup>2</sup> 11.78 ft<sup>2</sup>

(1) Excluding balconies and terraces

Reduced headroom

----- Below 1.5 m/5 ft

While every attempt has been made to ensure accuracy, all measurements are approximate, not to scale. This floor plan is for illustrative purposes only.