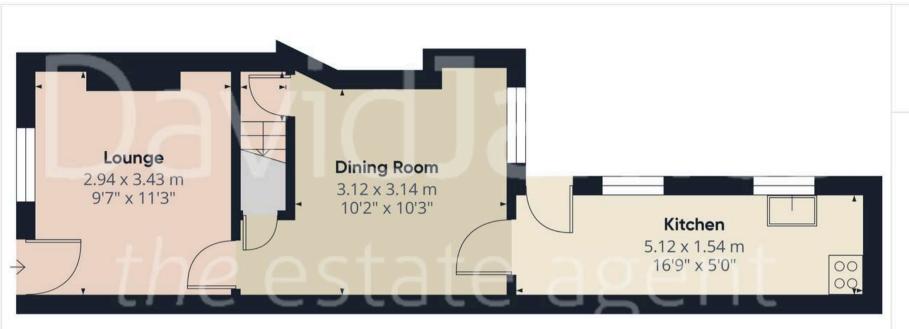

## Approximate total area

50.85 m<sup>2</sup> 547.34 ft<sup>2</sup>

Floor 0

(1) Excluding balconies and terraces

Reduced headroom

----- Below 1.5 m/5 ft

While every attempt has been made to ensure accuracy, all measurements are approximate, not to scale. This floor plan is for illustrative purposes only.

Calculations are based on RICS IPMS 3C standard.

GIRAFFE360

Floor 1