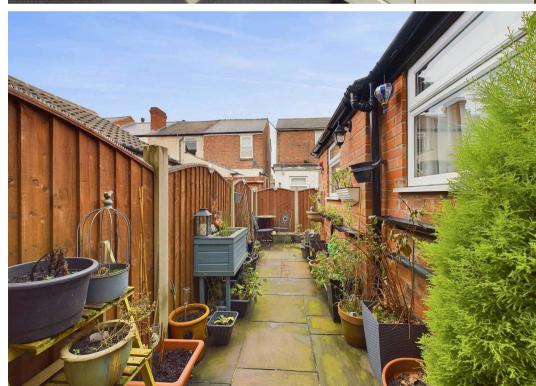

## Netherfield, Nottingham

Charming 2 bed mid-terraced house close to local amenities and City-bound transport links. Well-maintained with 2 reception rooms, modern kitchen, 2 bedrooms and shower room alongside a low-maintenance yard. Council Tax band: A

Tenure: Freehold

**EPC Energy Efficiency Rating:** 

**EPC Environmental Impact Rating:** 

- Mid-terrace house close to Netherfield's amenities
- A short walk from local shopping facilities, frequent buses and train services
- A short commute to Nottingham City Centre
- Victoria Retail Park within easy reach
- Two reception rooms (including a cosy lounge and a separate dining room overlooking rear yard)
- Modern kitchen with a range of integrated appliances and garden access
- Two first floor bedrooms
- Well-appointed modern shower room with a three-piece suite including a generous cubicle
- Part-boarded loft with ladder and lighting for additional storage
- Well-presented courtyard-style garden