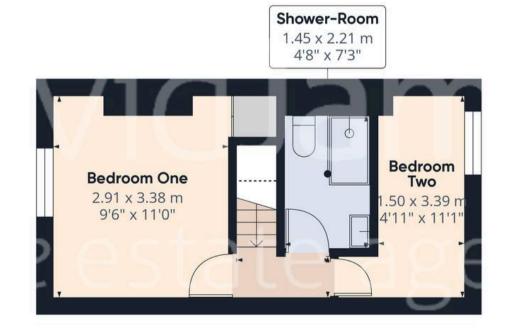

## Approximate total area

50.85 m<sup>2</sup> 547.34 ft<sup>2</sup>

Floor 0

(1) Excluding balconies and terraces

Reduced headroom

----- Below 1.5 m/5 ft

While every attempt has been made to ensure accuracy, all measurements are approximate, not to scale. This floor plan is for illustrative purposes only.

Calculations are based on RICS IPMS 3C standard.

GIRAFFE360

Floor 1