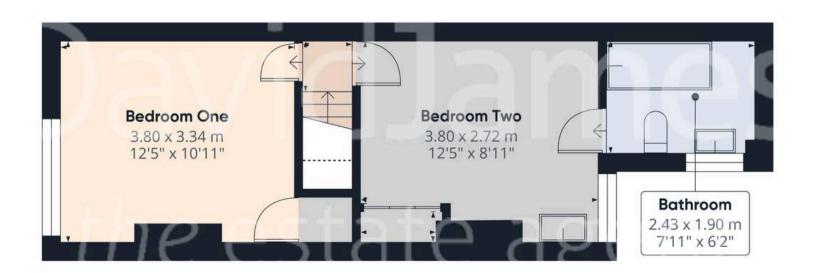

## Approximate total area<sup>(1)</sup>

66.36 m<sup>2</sup> 714.31 ft<sup>2</sup>

## Reduced headroom

0.42 m<sup>2</sup> 4.48 ft<sup>2</sup>

Floor 0

(1) Excluding balconies and terraces

Reduced headroom

----- Below 1.5 m/5 ft

While every attempt has been made to ensure accuracy, all measurements are approximate, not to scale. This floor plan is for illustrative purposes only.

Calculations are based on RICS IPMS 3C standard.

GIRAFFE360

Floor 1