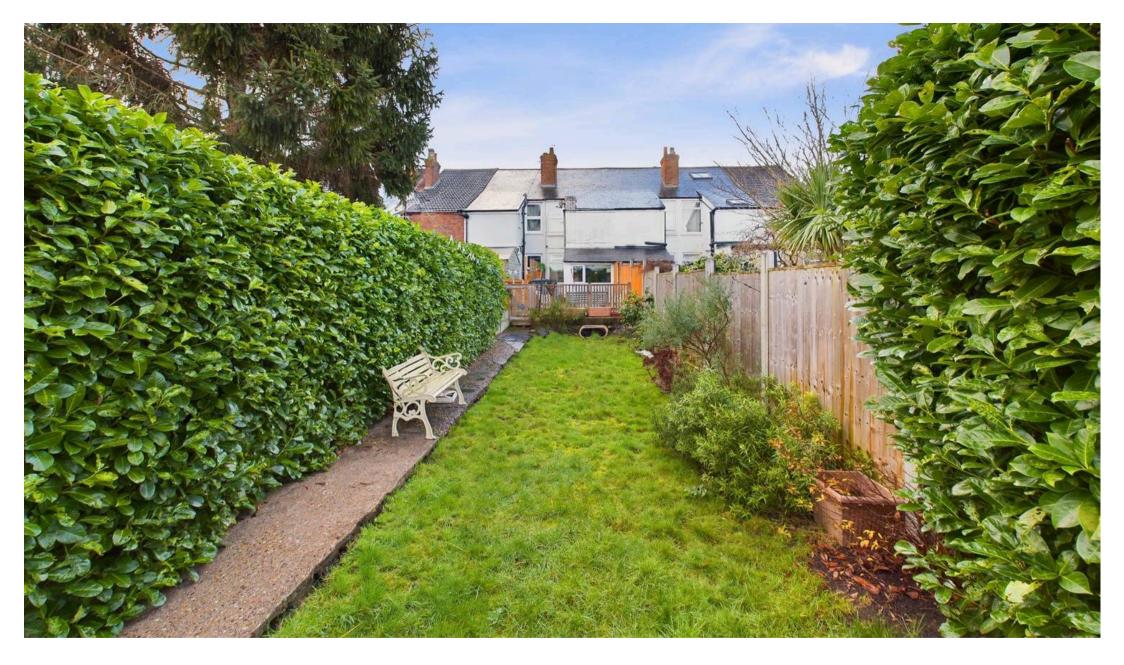

Council Tax band: A

Tenure: Freehold

EPC Energy Efficiency Rating: D

EPC Environmental Impact Rating: D

- Mid-terrace house offered with no upward chain
- Ideal for first-time buyers, investors or those looking to downsize
- Close to a wide range of local amenities, schools and public transport services
- Situated in a no-through road position
- Two reception rooms including a lounge with feature fire surround and a separate dining room
- Modern galley-style kitchen with range of units and integrated appliances
- Two generous double bedrooms
- Well-appointed bathroom with white threepiece suite and twin showerheads
- Generous rear garden including an initial decking area leading to a lawn and useful outbuilding