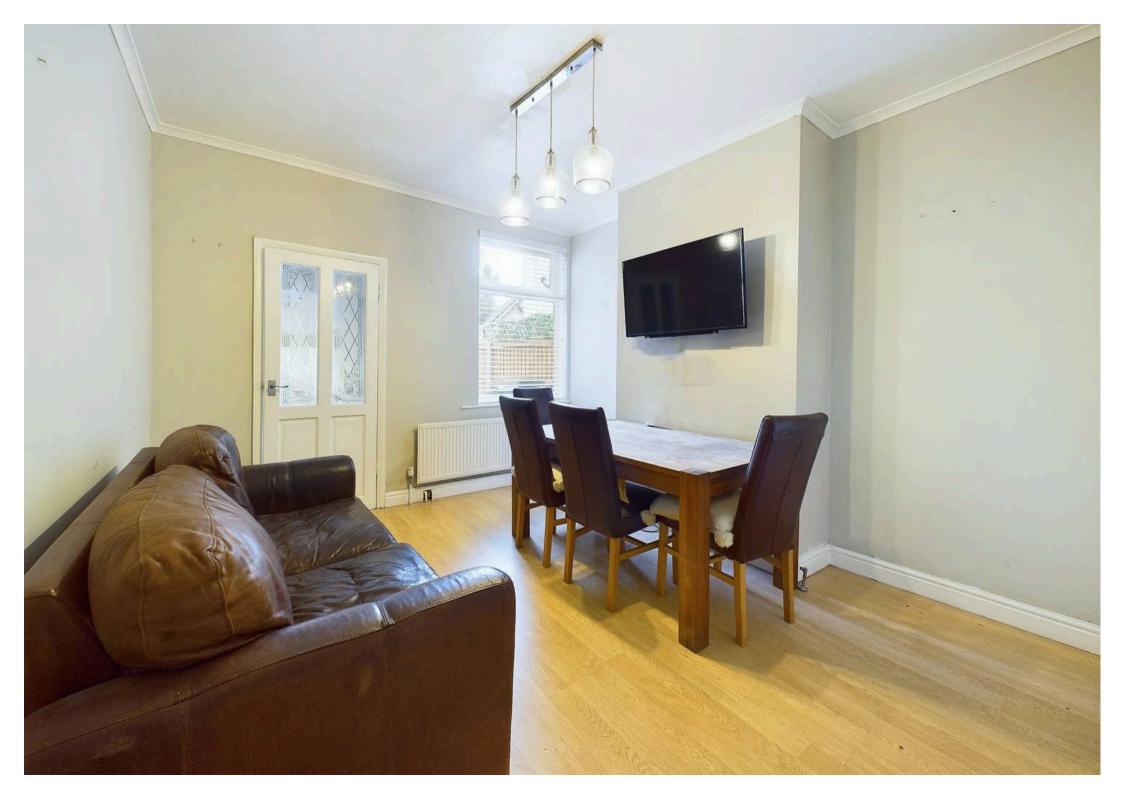

Council Tax band: A

Tenure: Freehold

EPC Energy Efficiency Rating: D

EPC Environmental Impact Rating: D

- Mid-terrace house offered with no upward chain
- Ideal for first-time buyers, investors or those looking to downsize
- Close to a wide range of local amenities, schools and public transport services
- Situated in a no-through road position
- Two reception rooms including a lounge with feature fire surround and a separate dining room
- Modern galley-style kitchen with range of units and integrated appliances
- Two generous double bedrooms
- Well-appointed bathroom with white threepiece suite and twin showerheads
- Generous rear garden including an initial decking area leading to a lawn and useful outbuilding