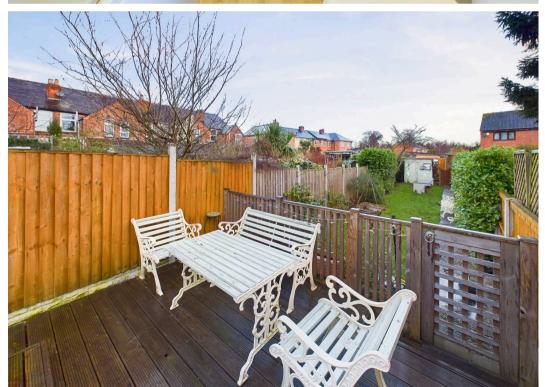

Council Tax band: A

Tenure: Freehold

EPC Energy Efficiency Rating: D

EPC Environmental Impact Rating: D

- Mid-terrace house offered with no upward chain
- Ideal for first-time buyers, investors or those looking to downsize
- Close to a wide range of local amenities, schools and public transport services
- Situated in a no-through road position
- Two reception rooms including a lounge with feature fire surround and a separate dining room
- Modern galley-style kitchen with range of units and integrated appliances
- Two generous double bedrooms
- Well-appointed bathroom with white threepiece suite and twin showerheads
- Generous rear garden including an initial decking area leading to a lawn and useful outbuilding