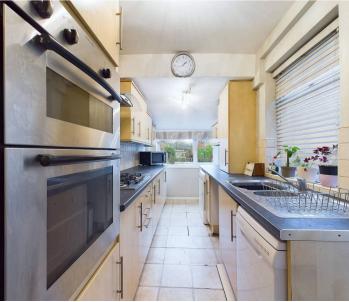

Council Tax band: A

Tenure: Freehold

EPC Energy Efficiency Rating: D

EPC Environmental Impact Rating: D

- Mid-terrace house offered with no upward chain
- Ideal for first-time buyers, investors or those looking to downsize
- Close to a wide range of local amenities, schools and public transport services
- Situated in a no-through road position
- Two reception rooms including a lounge with feature fire surround and a separate dining room
- Modern galley-style kitchen with range of units and integrated appliances
- Two generous double bedrooms
- Well-appointed bathroom with white threepiece suite and twin showerheads
- Generous rear garden including an initial decking area leading to a lawn and useful outbuilding