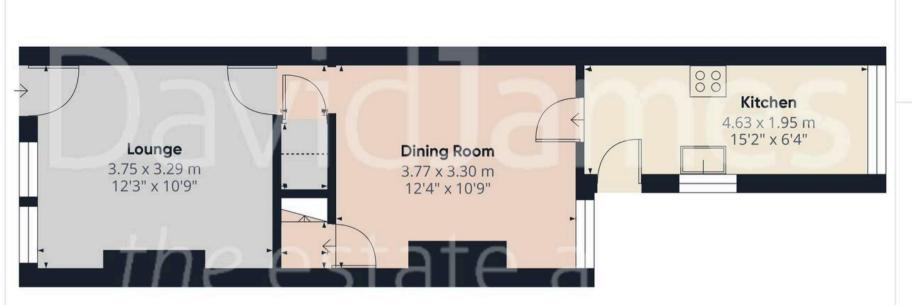

## Approximate total area<sup>(1)</sup>

66.36 m<sup>2</sup> 714.31 ft<sup>2</sup>

## Reduced headroom

0.42 m<sup>2</sup> 4.48 ft<sup>2</sup>

Floor 0

(1) Excluding balconies and terraces

Reduced headroom

----- Below 1.5 m/5 ft

While every attempt has been made to ensure accuracy, all measurements are approximate, not to scale. This floor plan is for illustrative purposes only.

Calculations are based on RICS IPMS 3C standard.

GIRAFFE360

Floor 1