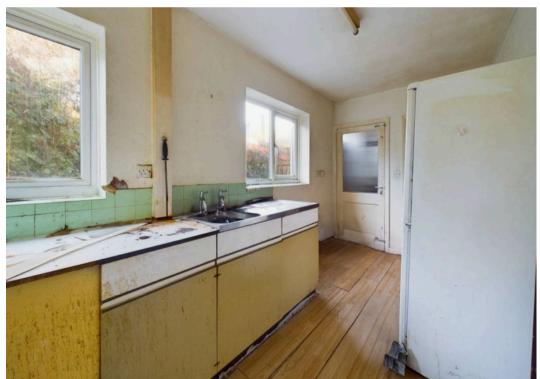

## 77 Elford Rise

Nottingham, Nottingham

Council Tax band: A

Tenure: Freehold

EPC Energy Efficiency Rating: D

EPC Environmental Impact Rating: D

- Mid terraced house which requires modernisation
- Two bedrooms including a double with built-in storage
- Spacious lounge with large front window and original wooden floorboards
- Kitchen with views overlooking the rear garden
- Separate pantry for additional storage
- Rear garden, a blank canvas, perfect for landscaping(needs brambles clearing)
- Opportunity to add value with thoughtful updates and improvements
- On-street permit parking available just outside the property
- Close to a wide range of local amenities and a short distance from Nottingham City Centre