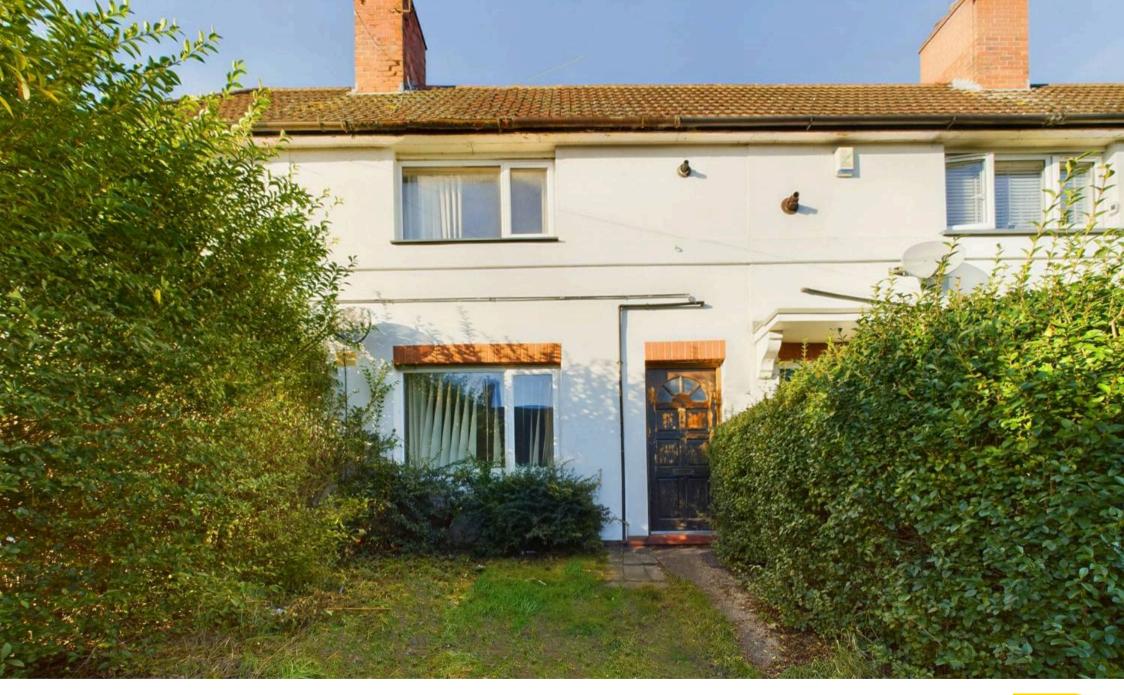

77 Elford Rise, Nottingham - NG3 2BP

Guide Price £120,000

## 77 Elford Rise

Nottingham, Nottingham

Council Tax band: A

Tenure: Freehold

EPC Energy Efficiency Rating: D

EPC Environmental Impact Rating: D

- Mid terraced house which requires modernisation
- Two bedrooms including a double with built-in storage
- Spacious lounge with large front window and original wooden floorboards
- Kitchen with views overlooking the rear garden
- Separate pantry for additional storage
- Rear garden, a blank canvas, perfect for landscaping(needs brambles clearing)
- Opportunity to add value with thoughtful updates and improvements
- On-street permit parking available just outside the property
- Close to a wide range of local amenities and a short distance from Nottingham City Centre