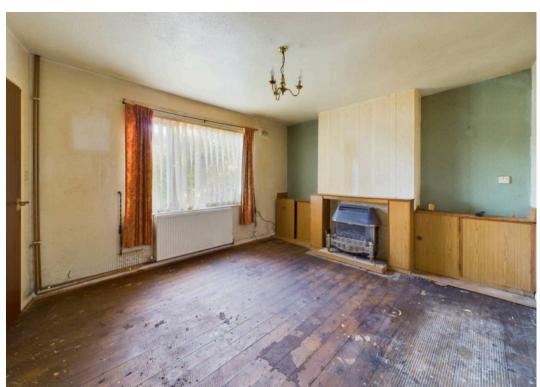

## 77 Elford Rise

Nottingham, Nottingham

Council Tax band: A

Tenure: Freehold

EPC Energy Efficiency Rating: D

EPC Environmental Impact Rating: D

- Mid terraced house which requires modernisation
- Two bedrooms including a double with built-in storage
- Spacious lounge with large front window and original wooden floorboards
- Kitchen with views overlooking the rear garden
- Separate pantry for additional storage
- Rear garden, a blank canvas, perfect for landscaping(needs brambles clearing)
- Opportunity to add value with thoughtful updates and improvements
- On-street permit parking available just outside the property
- Close to a wide range of local amenities and a short distance from Nottingham City Centre