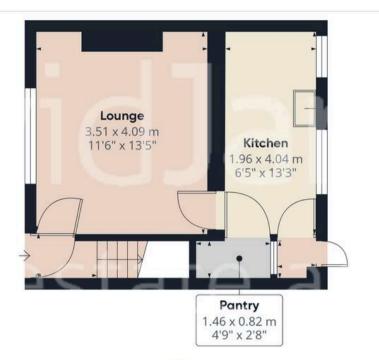

## 77 Elford Rise

Nottingham, Nottingham

Council Tax band: A

Tenure: Freehold

EPC Energy Efficiency Rating: D

EPC Environmental Impact Rating: D

- Mid terraced house which requires modernisation
- Two bedrooms including a double with built-in storage
- Spacious lounge with large front window and original wooden floorboards
- Kitchen with views overlooking the rear garden
- Separate pantry for additional storage
- Rear garden, a blank canvas, perfect for landscaping(needs brambles clearing)
- Opportunity to add value with thoughtful updates and improvements
- On-street permit parking available just outside the property
- Close to a wide range of local amenities and a short distance from Nottingham City Centre

## Approximate total area<sup>(1)</sup>

50.86 m<sup>2</sup> 547.44 ft<sup>2</sup>

(1) Excluding balconies and terraces

While every attempt has been made to ensure accuracy, all measurements are approximate, not to scale. This floor plan is for illustrative purposes only.