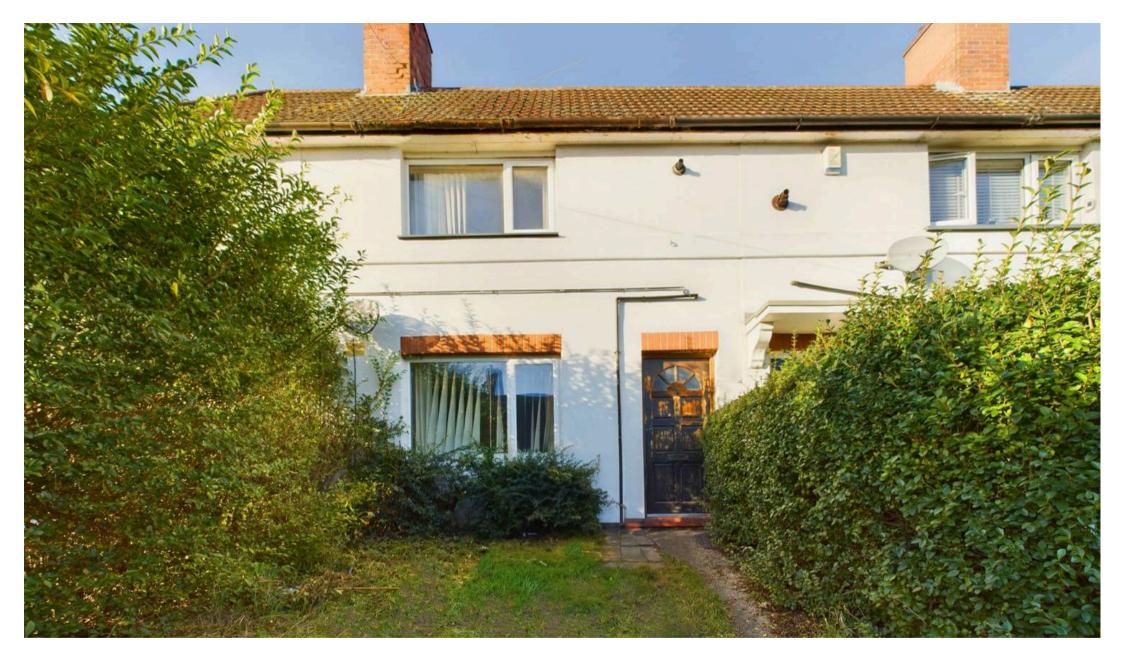

77 Elford Rise, Nottingham - NG3 2BP

Guide Price £120,000

## 77 Elford Rise

Nottingham, Nottingham

Council Tax band: A

Tenure: Freehold

EPC Energy Efficiency Rating: D

EPC Environmental Impact Rating: D

- Mid terraced house which requires modernisation
- Two bedrooms including a double with built-in storage
- Spacious lounge with large front window and original wooden floorboards
- Kitchen with views overlooking the rear garden
- Separate pantry for additional storage
- Rear garden, a blank canvas, perfect for landscaping(needs brambles clearing)
- Opportunity to add value with thoughtful updates and improvements
- On-street permit parking available just outside the property
- Close to a wide range of local amenities and a short distance from Nottingham City Centre