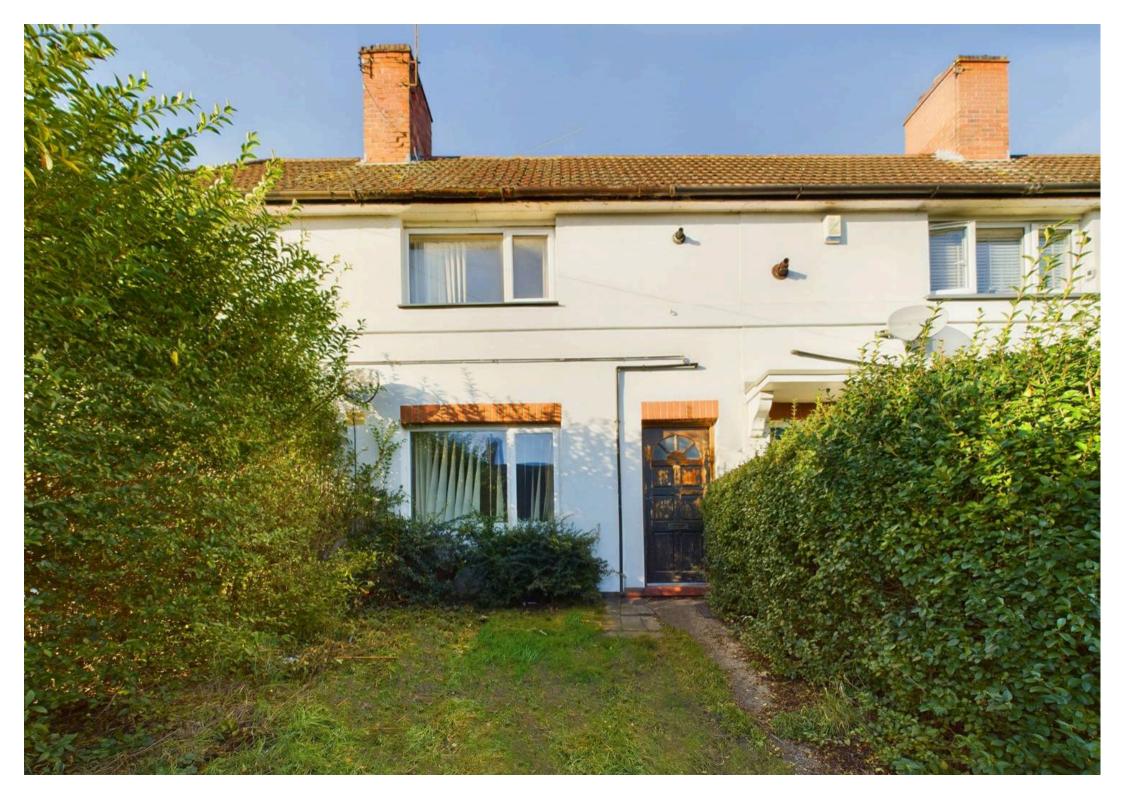

77 Elford Rise, Nottingham - NG3 2BP

Guide Price £120,000

## 77 Elford Rise

Nottingham, Nottingham

Council Tax band: A

Tenure: Freehold

EPC Energy Efficiency Rating: D

EPC Environmental Impact Rating: D

- Mid terraced house which requires modernisation
- Two bedrooms including a double with built-in storage
- Spacious lounge with large front window and original wooden floorboards
- Kitchen with views overlooking the rear garden
- Separate pantry for additional storage
- Rear garden, a blank canvas, perfect for landscaping(needs brambles clearing)
- Opportunity to add value with thoughtful updates and improvements
- On-street permit parking available just outside the property
- Close to a wide range of local amenities and a short distance from Nottingham City Centre