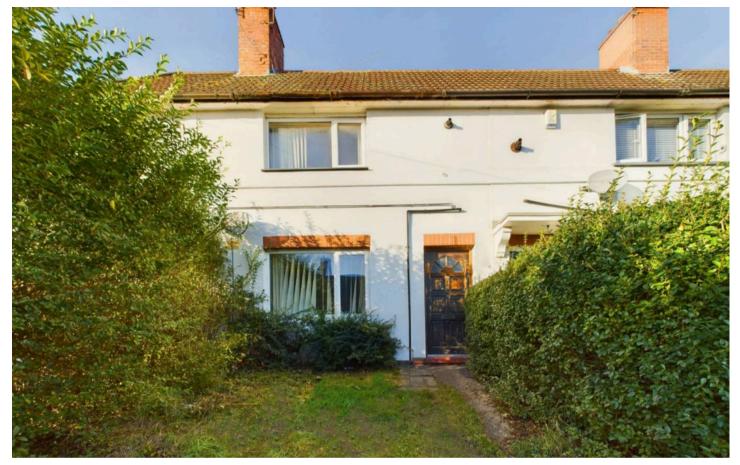

77 Elford Rise, Nottingham - NG3 2BP

Guide Price £120,000

## 77 Elford Rise

Nottingham, Nottingham

Council Tax band: A

Tenure: Freehold

EPC Energy Efficiency Rating: D

EPC Environmental Impact Rating: D

- Mid terraced house which requires modernisation
- Two bedrooms including a double with built-in storage
- Spacious lounge with large front window and original wooden floorboards
- Kitchen with views overlooking the rear garden
- Separate pantry for additional storage
- Rear garden, a blank canvas, perfect for landscaping(needs brambles clearing)
- Opportunity to add value with thoughtful updates and improvements
- On-street permit parking available just outside the property
- Close to a wide range of local amenities and a short distance from Nottingham City Centre