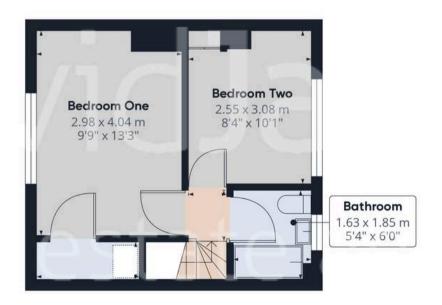

## 77 Elford Rise

Nottingham, Nottingham

Council Tax band: A

Tenure: Freehold

EPC Energy Efficiency Rating: D

EPC Environmental Impact Rating: D

- Mid terraced house which requires modernisation
- Two bedrooms including a double with built-in storage
- Spacious lounge with large front window and original wooden floorboards
- Kitchen with views overlooking the rear garden
- Separate pantry for additional storage
- Rear garden, a blank canvas, perfect for landscaping(needs brambles clearing)
- Opportunity to add value with thoughtful updates and improvements
- On-street permit parking available just outside the property
- Close to a wide range of local amenities and a short distance from Nottingham City Centre

## Approximate total area<sup>(1)</sup>

50.86 m<sup>2</sup> 547.44 ft<sup>2</sup>

(1) Excluding balconies and terraces

While every attempt has been made to ensure accuracy, all measurements are approximate, not to scale. This floor plan is for illustrative purposes only.