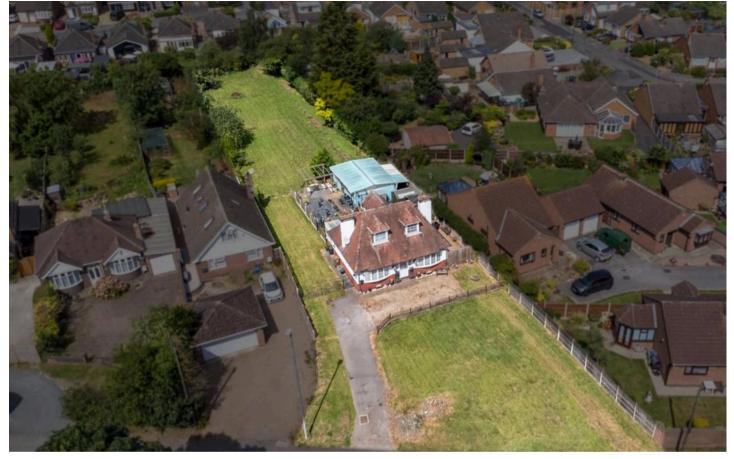

## 102 Nottingham Road

Burton Joyce, Nottingham

Council Tax band: D

Tenure: Freehold

**EPC Energy Efficiency Rating: F** 

EPC Environmental Impact Rating:

- Chalet-style detached home requires modernisation to personal taste
- Situated on a generous plot of approximately 0.42 acres
- Brimming with potential
- Popular village location in Burton Joyce
- A short distance from scenic walks along the River Trent, transport services and village pubs
- Lounge with an adjoining conservatory
- Kitchen with a further conservatory
- Three/four bedrooms
- Large lawned rear garden with a detached workshop outbuilding
- Driveway providing off-street parking for multiple vehicles