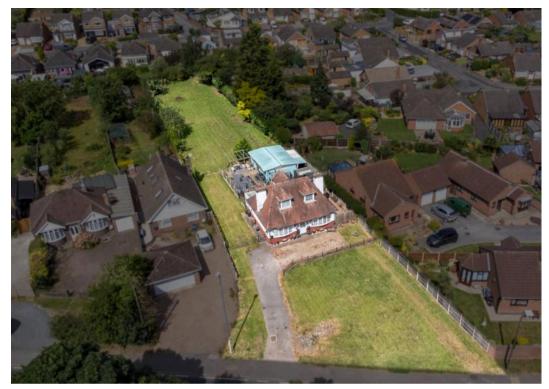

## 102 Nottingham Road

Burton Joyce, Nottingham

Council Tax band: D

Tenure: Freehold

**EPC Energy Efficiency Rating: F** 

EPC Environmental Impact Rating:

- Chalet-style detached home requires modernisation to personal taste
- Situated on a generous plot of approximately 0.42 acres
- Brimming with potential
- Popular village location in Burton Joyce
- A short distance from scenic walks along the River Trent, transport services and village pubs
- Lounge with an adjoining conservatory
- Kitchen with a further conservatory
- Three/four bedrooms
- Large lawned rear garden with a detached workshop outbuilding
- Driveway providing off-street parking for multiple vehicles