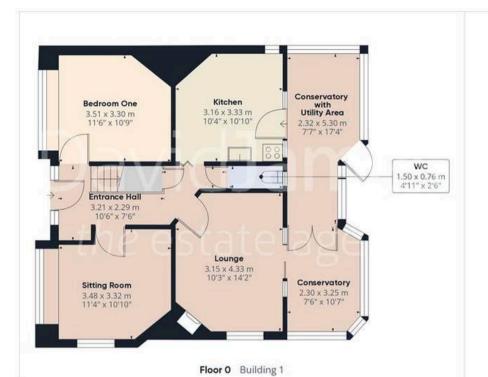

## 102 Nottingham Road

Burton Joyce, Nottingham

Council Tax band: D

Tenure: Freehold

**EPC Energy Efficiency Rating: F** 

EPC Environmental Impact Rating:

- Chalet-style detached home requires modernisation to personal taste
- Situated on a generous plot of approximately 0.42 acres
- Brimming with potential
- Popular village location in Burton Joyce
- A short distance from scenic walks along the River Trent, transport services and village pubs
- Lounge with an adjoining conservatory
- Kitchen with a further conservatory
- Three/four bedrooms
- Large lawned rear garden with a detached workshop outbuilding
- Driveway providing off-street parking for multiple vehicles

## Approximate total area<sup>(1)</sup>

136 m<sup>2</sup> 1463.89 ft<sup>2</sup>