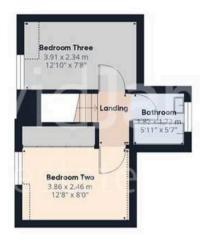

## 102 Nottingham Road

Burton Joyce, Nottingham

Council Tax band: D

Tenure: Freehold

**EPC Energy Efficiency Rating: F** 

EPC Environmental Impact Rating:

- Chalet-style detached home requires modernisation to personal taste
- Situated on a generous plot of approximately 0.42 acres
- Brimming with potential
- Popular village location in Burton Joyce
- A short distance from scenic walks along the River Trent, transport services and village pubs
- Lounge with an adjoining conservatory
- Kitchen with a further conservatory
- Three/four bedrooms
- Large lawned rear garden with a detached workshop outbuilding
- Driveway providing off-street parking for multiple vehicles

## Reduced headroom

1.67 m<sup>2</sup> 17.98 ft<sup>2</sup>

Floor 1 Building 1

(1) Excluding balconies and terraces

Reduced headroom

...... Below 1.5 m/5 ft

While every attempt has been made to ensure accuracy, all measurements are approximate, not to scale. This floor plan is for illustrative purposes only.