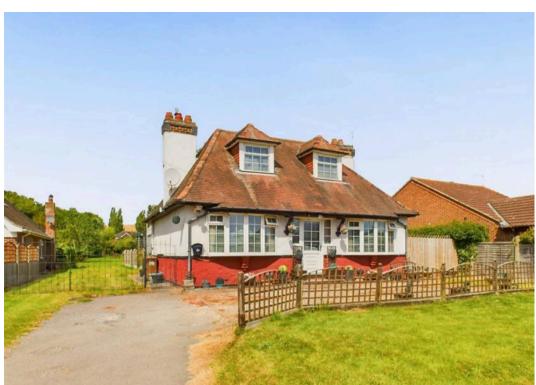

## 102 Nottingham Road

Burton Joyce, Nottingham

Council Tax band: D

Tenure: Freehold

**EPC Energy Efficiency Rating: F** 

EPC Environmental Impact Rating:

- Chalet-style detached home requires modernisation to personal taste
- Situated on a generous plot of approximately 0.42 acres
- Brimming with potential
- Popular village location in Burton Joyce
- A short distance from scenic walks along the River Trent, transport services and village pubs
- Lounge with an adjoining conservatory
- Kitchen with a further conservatory
- Three/four bedrooms
- Large lawned rear garden with a detached workshop outbuilding
- Driveway providing off-street parking for multiple vehicles