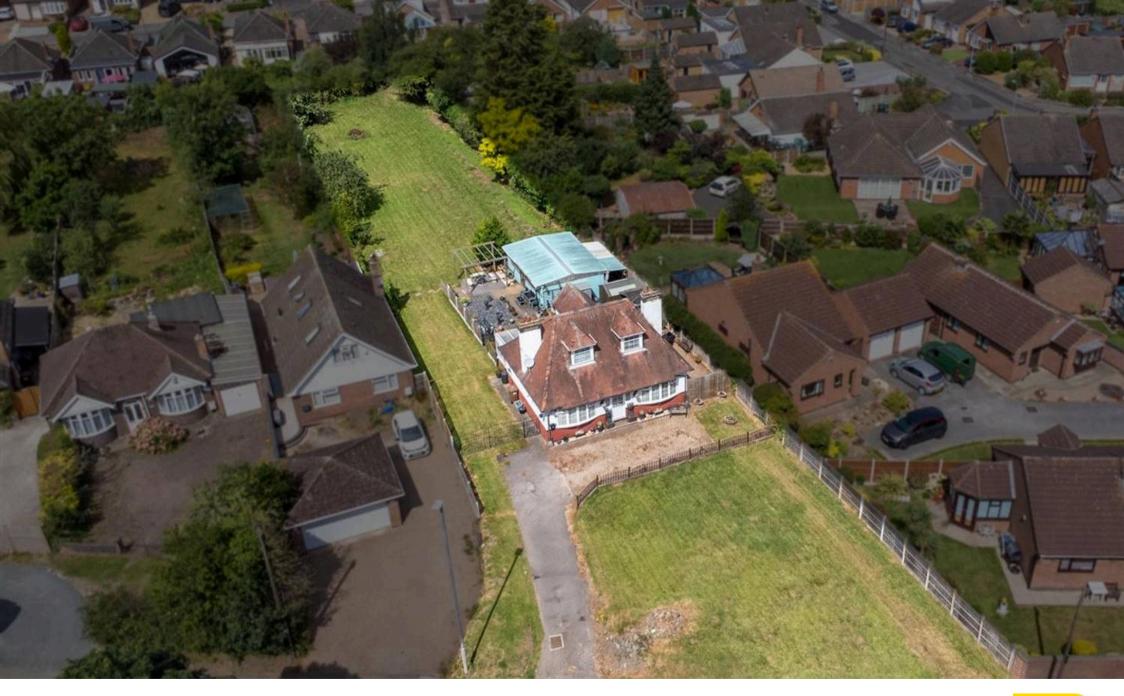

## 102 Nottingham Road

Burton Joyce, Nottingham

Council Tax band: D

Tenure: Freehold

**EPC Energy Efficiency Rating: F** 

EPC Environmental Impact Rating:

- Chalet-style detached home requires modernisation to personal taste
- Situated on a generous plot of approximately 0.42 acres
- Brimming with potential
- Popular village location in Burton Joyce
- A short distance from scenic walks along the River Trent, transport services and village pubs
- Lounge with an adjoining conservatory
- Kitchen with a further conservatory
- Three/four bedrooms
- Large lawned rear garden with a detached workshop outbuilding
- Driveway providing off-street parking for multiple vehicles