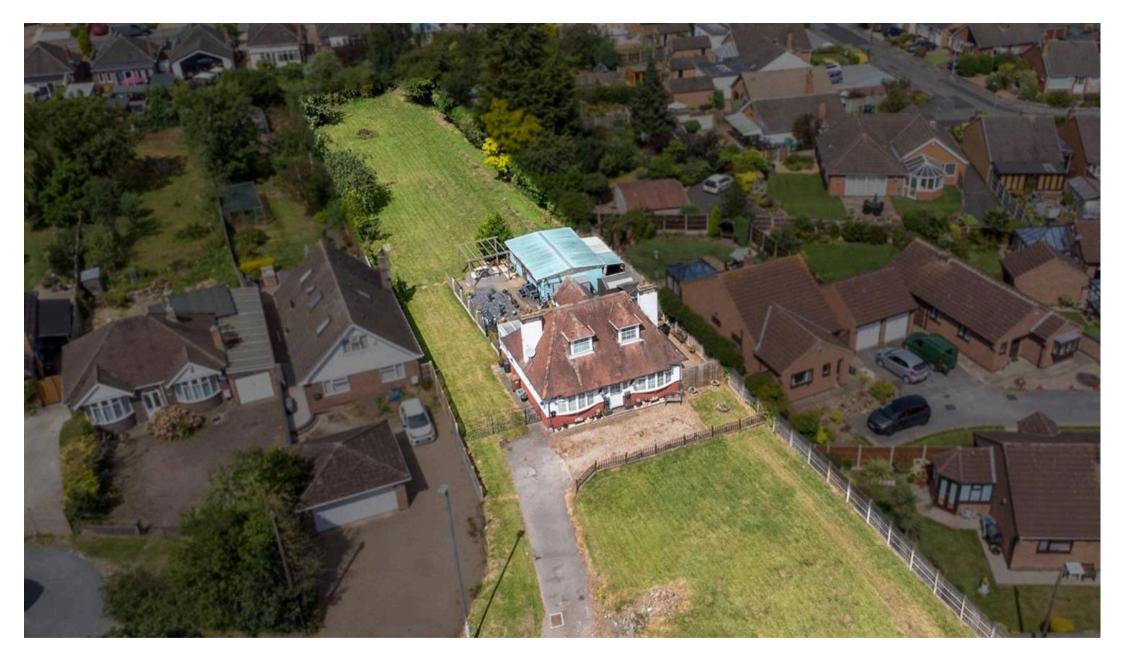

## 102 Nottingham Road

Burton Joyce, Nottingham

Council Tax band: D

Tenure: Freehold

**EPC Energy Efficiency Rating: F** 

EPC Environmental Impact Rating:

- Chalet-style detached home requires modernisation to personal taste
- Situated on a generous plot of approximately 0.42 acres
- Brimming with potential
- Popular village location in Burton Joyce
- A short distance from scenic walks along the River Trent, transport services and village pubs
- Lounge with an adjoining conservatory
- Kitchen with a further conservatory
- Three/four bedrooms
- Large lawned rear garden with a detached workshop outbuilding
- Driveway providing off-street parking for multiple vehicles