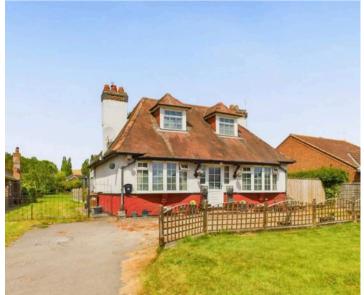

## 102 Nottingham Road

Burton Joyce, Nottingham

Council Tax band: D

Tenure: Freehold

**EPC Energy Efficiency Rating: F** 

EPC Environmental Impact Rating:

- Chalet-style detached home requires modernisation to personal taste
- Situated on a generous plot of approximately 0.42 acres
- Brimming with potential
- Popular village location in Burton Joyce
- A short distance from scenic walks along the River Trent, transport services and village pubs
- Lounge with an adjoining conservatory
- Kitchen with a further conservatory
- Three/four bedrooms
- Large lawned rear garden with a detached workshop outbuilding
- Driveway providing off-street parking for multiple vehicles