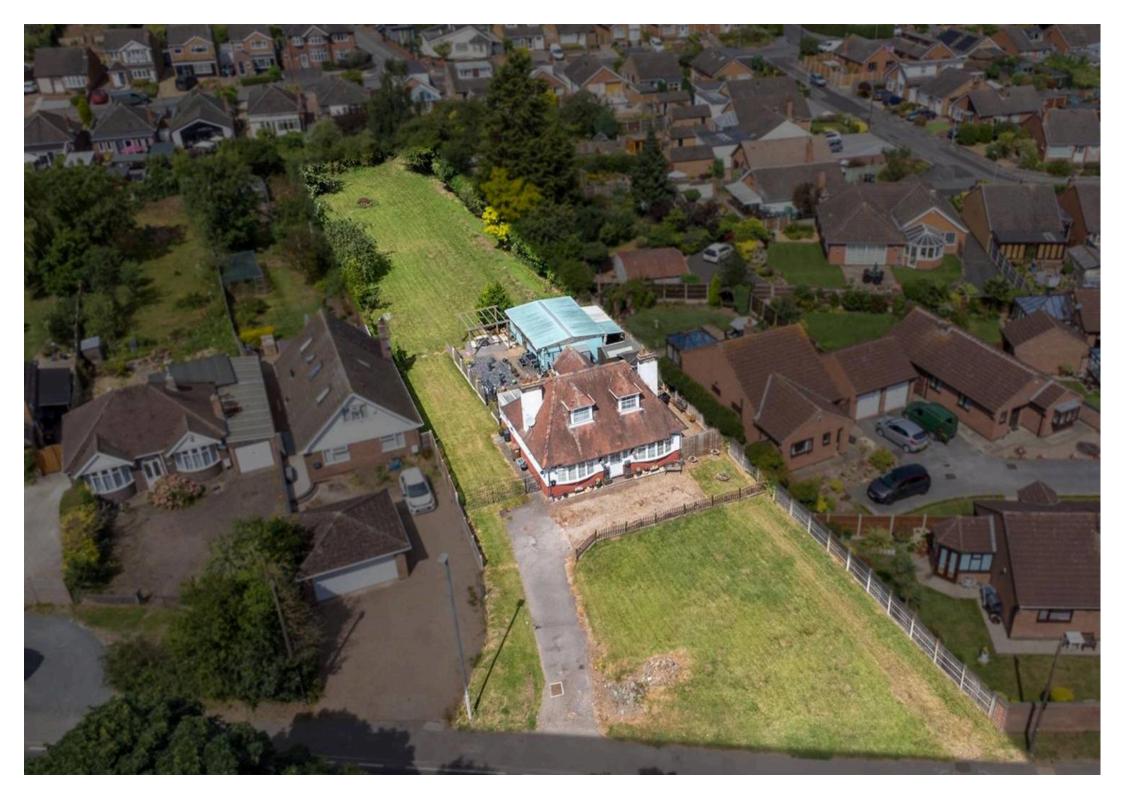

## 102 Nottingham Road

Burton Joyce, Nottingham

Council Tax band: D

Tenure: Freehold

**EPC Energy Efficiency Rating: F** 

EPC Environmental Impact Rating:

- Chalet-style detached home requires modernisation to personal taste
- Situated on a generous plot of approximately 0.42 acres
- Brimming with potential
- Popular village location in Burton Joyce
- A short distance from scenic walks along the River Trent, transport services and village pubs
- Lounge with an adjoining conservatory
- Kitchen with a further conservatory
- Three/four bedrooms
- Large lawned rear garden with a detached workshop outbuilding
- Driveway providing off-street parking for multiple vehicles