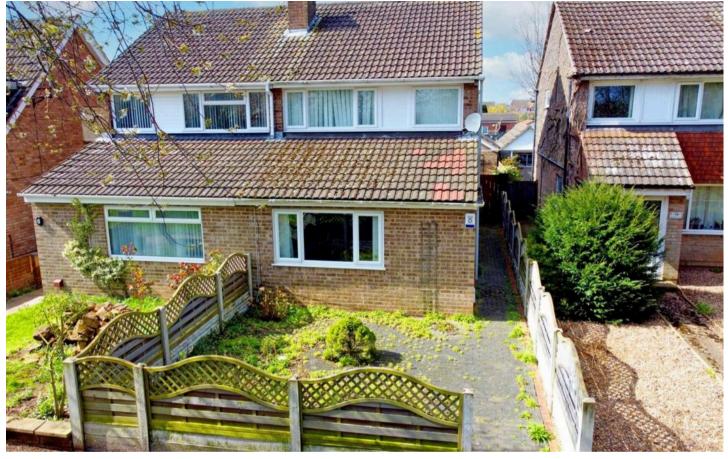

## 9 Greenside Walk

Nottingham, Nottingham

NO CHAIN! A twice extended semi-detached house situated in a quiet residential location with the benefit of a detached annexe with shower room. The property is within easy reach of Carlton & Bakersfield's excellent amenities. The property boasts a good-sized lounge which provides access to the first floor and a dining room with an adjacent kitchen which comprises of a range of units. To the first floor there are three ample-sized bedrooms and a modern shower room/WC. Outside, the property benefits from a low maintenance rear garden and a rear access driveway provides off street parking. Council Tax band: B

Tenure: Freehold

EPC Energy Efficiency Rating: D

EPC Environmental Impact Rating: D

- A semi-detached house with detached annexe
- Three ample-sized bedrooms (situated in the house)
- Extended pleasantly decorated lounge
- Well proportioned dining room
- Kitchen with a range of integrated appliances
- Annexe includes a double bedroom & shower room/WC
- Modern recently fitted shower room
- UPVC double glazed windows, gas central heating
- Low maintenance rear garden with rear access