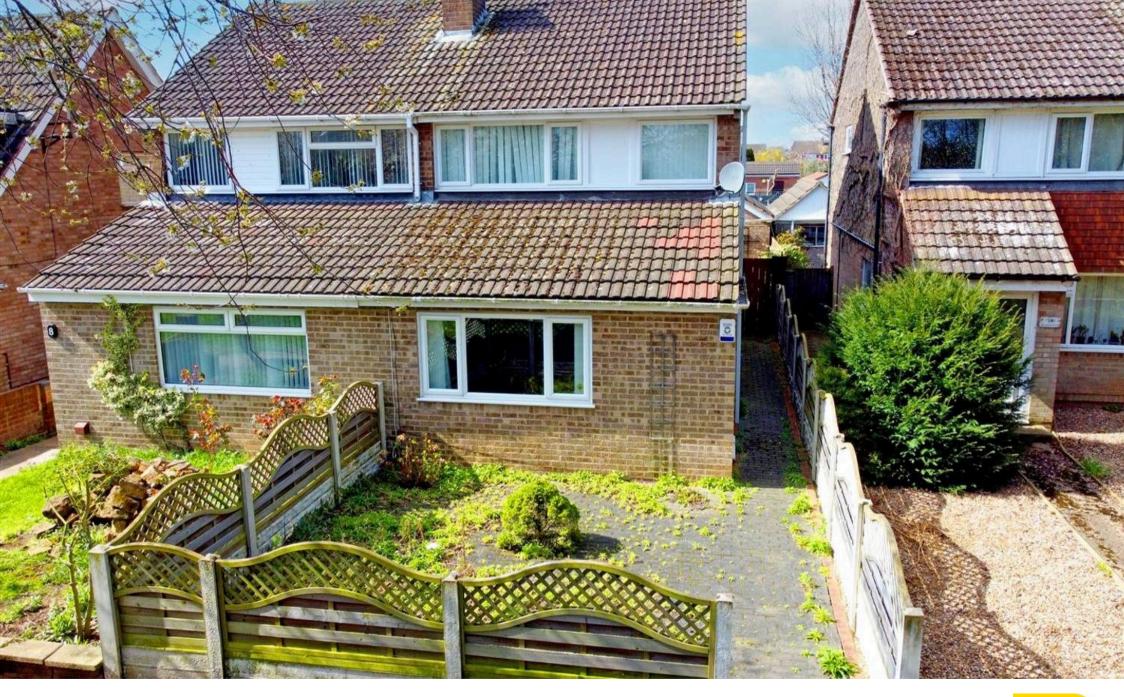

## 9 Greenside Walk

Nottingham, Nottingham

NO CHAIN! A twice extended semi-detached house situated in a quiet residential location with the benefit of a detached annexe with shower room. The property is within easy reach of Carlton & Bakersfield's excellent amenities. The property boasts a good-sized lounge which provides access to the first floor and a dining room with an adjacent kitchen which comprises of a range of units. To the first floor there are three ample-sized bedrooms and a modern shower room/WC. Outside, the property benefits from a low maintenance rear garden and a rear access driveway provides off street parking. Council Tax band: B

Tenure: Freehold

EPC Energy Efficiency Rating: D

EPC Environmental Impact Rating: D

- A semi-detached house with detached annexe
- Three ample-sized bedrooms (situated in the house)
- Extended pleasantly decorated lounge
- Well proportioned dining room
- Kitchen with a range of integrated appliances
- Annexe includes a double bedroom & shower room/WC
- Modern recently fitted shower room
- UPVC double glazed windows, gas central heating
- Low maintenance rear garden with rear access