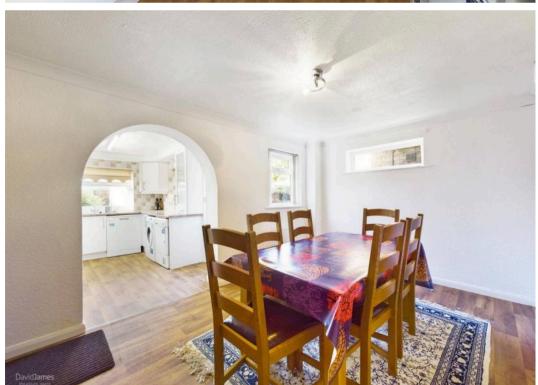

## 9 Greenside Walk

Nottingham, Nottingham

NO CHAIN! A twice extended semi-detached house situated in a quiet residential location with the benefit of a detached annexe with shower room. The property is within easy reach of Carlton & Bakersfield's excellent amenities. The property boasts a good-sized lounge which provides access to the first floor and a dining room with an adjacent kitchen which comprises of a range of units. To the first floor there are three ample-sized bedrooms and a modern shower room/WC. Outside, the property benefits from a low maintenance rear garden and a rear access driveway provides off street parking. Council Tax band: B

Tenure: Freehold

EPC Energy Efficiency Rating: D

EPC Environmental Impact Rating: D

- A semi-detached house with detached annexe
- Three ample-sized bedrooms (situated in the house)
- Extended pleasantly decorated lounge
- Well proportioned dining room
- Kitchen with a range of integrated appliances
- Annexe includes a double bedroom & shower room/WC
- Modern recently fitted shower room
- UPVC double glazed windows, gas central heating
- Low maintenance rear garden with rear access