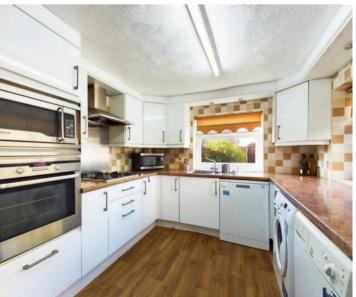

Tenure: Freehold

EPC Energy Efficiency Rating: D

EPC Environmental Impact Rating: D

- A semi-detached house with detached annexe
- Three ample-sized bedrooms (situated in the house)
- Extended pleasantly decorated lounge
- Well proportioned dining room
- Kitchen with a range of integrated appliances
- Annexe includes a double bedroom & shower room/WC
- Modern recently fitted shower room
- UPVC double glazed windows, gas central heating
- Low maintenance rear garden with rear access