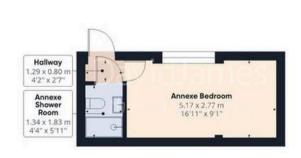

## 9 Greenside Walk

Nottingham, Nottingham

NO CHAIN! A twice extended semi-detached house situated in a quiet residential location with the benefit of a detached annexe with shower room. The property is within easy reach of Carlton & Bakersfield's excellent amenities. The property boasts a good-sized lounge which provides access to the first floor and a dining room with an adjacent kitchen which comprises of a range of units. To the first floor there are three ample-sized bedrooms and a modern shower room/WC. Outside, the property benefits from a low maintenance rear garden and a rear access driveway provides off street parking. Council Tax band: B

Tenure: Freehold

EPC Energy Efficiency Rating: D

EPC Environmental Impact Rating: D

- A semi-detached house with detached annexe
- Three ample-sized bedrooms (situated in the house)
- Extended pleasantly decorated lounge
- Well proportioned dining room
- Kitchen with a range of integrated appliances
- Annexe includes a double bedroom & shower room/WC
- Modern recently fitted shower room
- UPVC double glazed windows, gas central heating
- Low maintenance rear garden with rear access

GIRAFFE360

Floor 0 Building 2