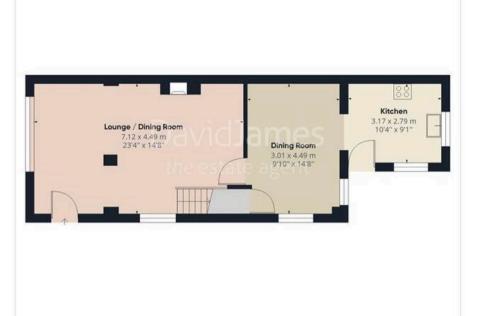

## 9 Greenside Walk

Nottingham, Nottingham

NO CHAIN! A twice extended semi-detached house situated in a quiet residential location with the benefit of a detached annexe with shower room. The property is within easy reach of Carlton & Bakersfield's excellent amenities. The property boasts a good-sized lounge which provides access to the first floor and a dining room with an adjacent kitchen which comprises of a range of units. To the first floor there are three ample-sized bedrooms and a modern shower room/WC. Outside, the property benefits from a low maintenance rear garden and a rear access driveway provides off street parking. Council Tax band: B

Tenure: Freehold

EPC Energy Efficiency Rating: D

EPC Environmental Impact Rating: D

- A semi-detached house with detached annexe
- Three ample-sized bedrooms (situated in the house)
- Extended pleasantly decorated lounge
- Well proportioned dining room
- Kitchen with a range of integrated appliances
- Annexe includes a double bedroom & shower room/WC
- Modern recently fitted shower room
- UPVC double glazed windows, gas central heating
- Low maintenance rear garden with rear access

Floor 1 Building 1

Approximate total area<sup>(1)</sup>

DavidJames the estate agent

102.37 m<sup>2</sup> 1101.94 ft<sup>2</sup>

Floor 0 Building 1

(1) Excluding balconies and terraces

While every attempt has been made to ensure accuracy, all measurements are approximate, not to scale. This floor plan is for illustrative purposes only.