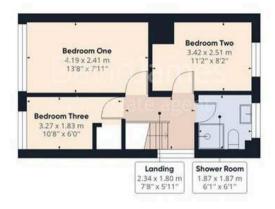

## 9 Greenside Walk

Nottingham, Nottingham

NO CHAIN! A twice extended semi-detached house situated in a quiet residential location with the benefit of a detached annexe with shower room. The property is within easy reach of Carlton & Bakersfield's excellent amenities. The property boasts a good-sized lounge which provides access to the first floor and a dining room with an adjacent kitchen which comprises of a range of units. To the first floor there are three ample-sized bedrooms and a modern shower room/WC. Outside, the property benefits from a low maintenance rear garden and a rear access driveway provides off street parking. Council Tax band: B

Tenure: Freehold

EPC Energy Efficiency Rating: D

EPC Environmental Impact Rating: D

- A semi-detached house with detached annexe
- Three ample-sized bedrooms (situated in the house)
- Extended pleasantly decorated lounge
- Well proportioned dining room
- Kitchen with a range of integrated appliances
- Annexe includes a double bedroom & shower room/WC
- Modern recently fitted shower room
- UPVC double glazed windows, gas central heating
- Low maintenance rear garden with rear access

Floor 1 Building 1

Approximate total area<sup>(1)</sup>

DavidJames the estate agent

102.37 m<sup>2</sup> 1101.94 ft<sup>2</sup>

Floor 0 Building 1

(1) Excluding balconies and terraces

While every attempt has been made to ensure accuracy, all measurements are approximate, not to scale. This floor plan is for illustrative purposes only.