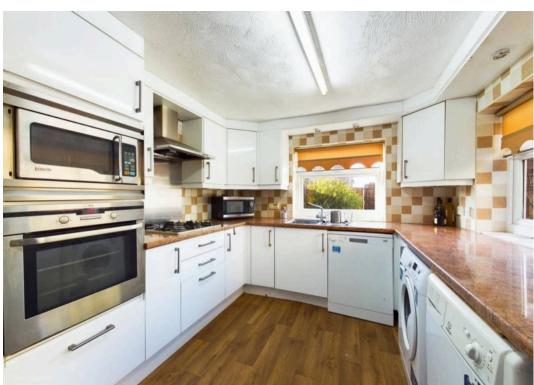

## 9 Greenside Walk

Nottingham, Nottingham

NO CHAIN! A twice extended semi-detached house situated in a quiet residential location with the benefit of a detached annexe with shower room. The property is within easy reach of Carlton & Bakersfield's excellent amenities. The property boasts a good-sized lounge which provides access to the first floor and a dining room with an adjacent kitchen which comprises of a range of units. To the first floor there are three ample-sized bedrooms and a modern shower room/WC. Outside, the property benefits from a low maintenance rear garden and a rear access driveway provides off street parking. Council Tax band: B

Tenure: Freehold

EPC Energy Efficiency Rating: D

EPC Environmental Impact Rating: D

- A semi-detached house with detached annexe
- Three ample-sized bedrooms (situated in the house)
- Extended pleasantly decorated lounge
- Well proportioned dining room
- Kitchen with a range of integrated appliances
- Annexe includes a double bedroom & shower room/WC
- Modern recently fitted shower room
- UPVC double glazed windows, gas central heating
- Low maintenance rear garden with rear access