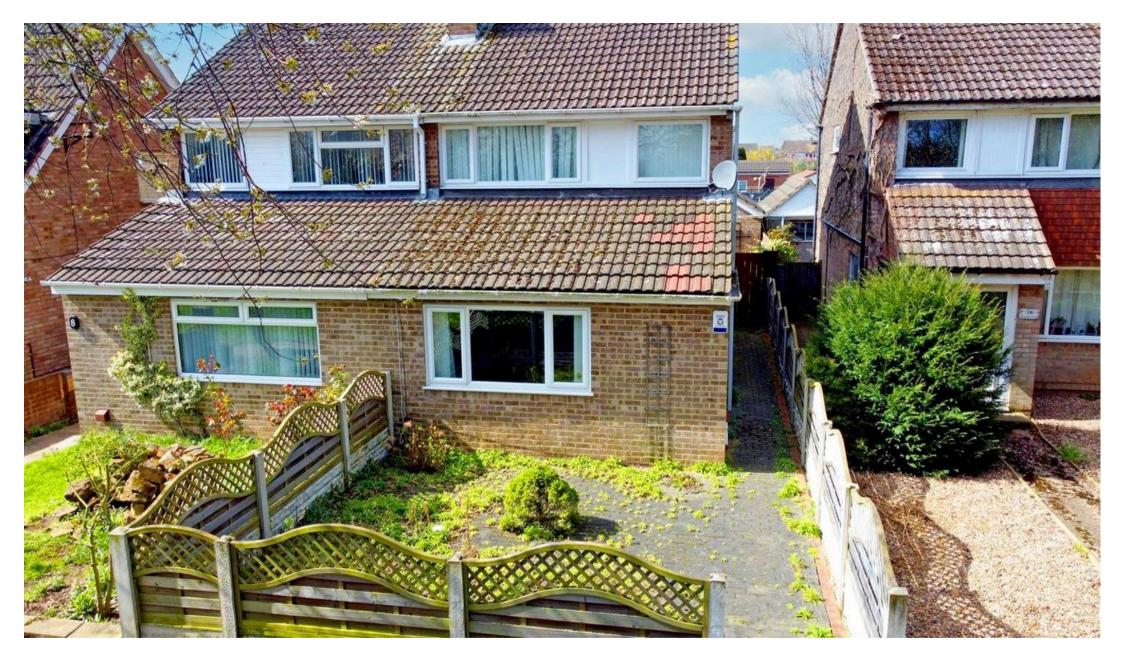

## 9 Greenside Walk

Nottingham, Nottingham

NO CHAIN! A twice extended semi-detached house situated in a quiet residential location with the benefit of a detached annexe with shower room. The property is within easy reach of Carlton & Bakersfield's excellent amenities. The property boasts a good-sized lounge which provides access to the first floor and a dining room with an adjacent kitchen which comprises of a range of units. To the first floor there are three ample-sized bedrooms and a modern shower room/WC. Outside, the property benefits from a low maintenance rear garden and a rear access driveway provides off street parking. Council Tax band: B

Tenure: Freehold

EPC Energy Efficiency Rating: D

EPC Environmental Impact Rating: D

- A semi-detached house with detached annexe
- Three ample-sized bedrooms (situated in the house)
- Extended pleasantly decorated lounge
- Well proportioned dining room
- Kitchen with a range of integrated appliances
- Annexe includes a double bedroom & shower room/WC
- Modern recently fitted shower room
- UPVC double glazed windows, gas central heating
- Low maintenance rear garden with rear access