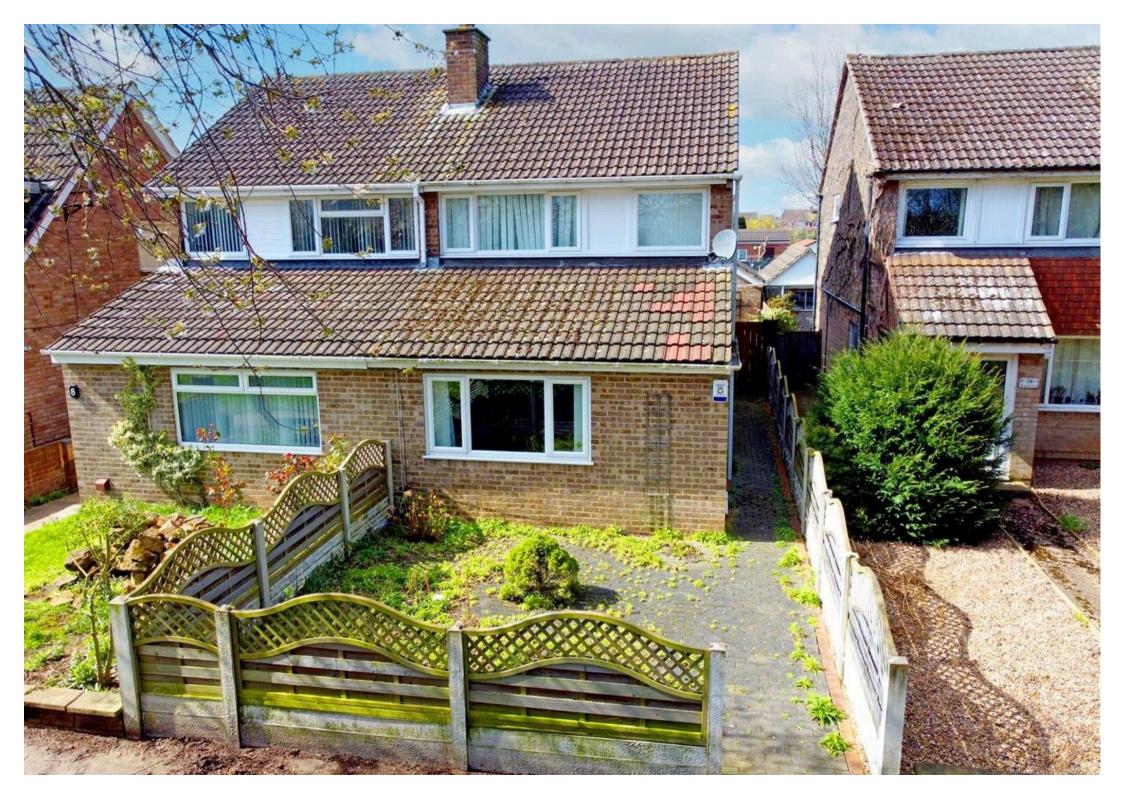

## 9 Greenside Walk

Nottingham, Nottingham

NO CHAIN! A twice extended semi-detached house situated in a quiet residential location with the benefit of a detached annexe with shower room. The property is within easy reach of Carlton & Bakersfield's excellent amenities. The property boasts a good-sized lounge which provides access to the first floor and a dining room with an adjacent kitchen which comprises of a range of units. To the first floor there are three ample-sized bedrooms and a modern shower room/WC. Outside, the property benefits from a low maintenance rear garden and a rear access driveway provides off street parking. Council Tax band: B

Tenure: Freehold

EPC Energy Efficiency Rating: D

EPC Environmental Impact Rating: D

- A semi-detached house with detached annexe
- Three ample-sized bedrooms (situated in the house)
- Extended pleasantly decorated lounge
- Well proportioned dining room
- Kitchen with a range of integrated appliances
- Annexe includes a double bedroom & shower room/WC
- Modern recently fitted shower room
- UPVC double glazed windows, gas central heating
- Low maintenance rear garden with rear access