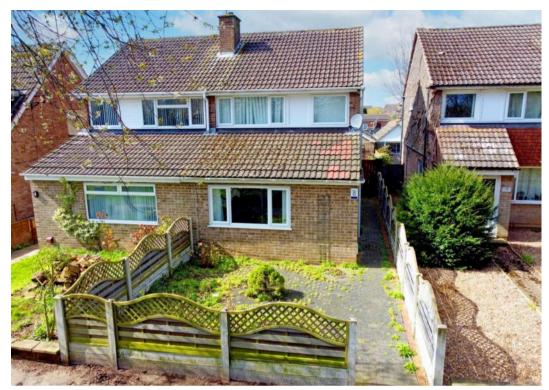

## 9 Greenside Walk

Nottingham, Nottingham

NO CHAIN! A twice extended semi-detached house situated in a quiet residential location with the benefit of a detached annexe with shower room. The property is within easy reach of Carlton & Bakersfield's excellent amenities. The property boasts a good-sized lounge which provides access to the first floor and a dining room with an adjacent kitchen which comprises of a range of units. To the first floor there are three ample-sized bedrooms and a modern shower room/WC. Outside, the property benefits from a low maintenance rear garden and a rear access driveway provides off street parking. Council Tax band: B

Tenure: Freehold

EPC Energy Efficiency Rating: D

EPC Environmental Impact Rating: D

- A semi-detached house with detached annexe
- Three ample-sized bedrooms (situated in the house)
- Extended pleasantly decorated lounge
- Well proportioned dining room
- Kitchen with a range of integrated appliances
- Annexe includes a double bedroom & shower room/WC
- Modern recently fitted shower room
- UPVC double glazed windows, gas central heating
- Low maintenance rear garden with rear access