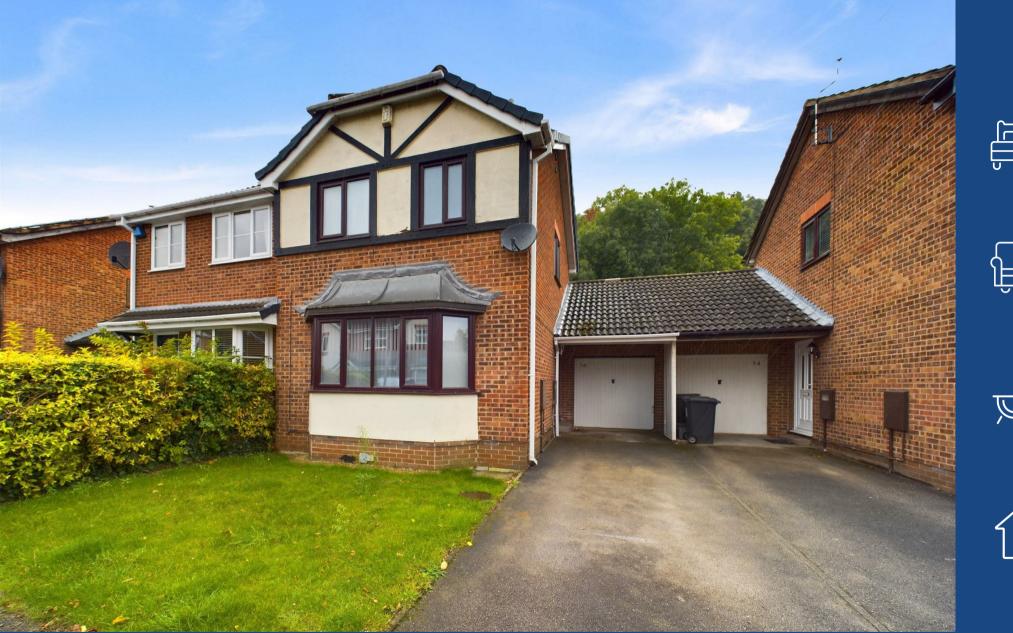

## **About This Property**

This extended link semi-detached house in Colwick offers spacious and versatile accommodation, ideal for family living. Upon entering via the side elevation, the entrance hall leads to a generously sized lounge featuring a bay window, laminate flooring, and a fireplace, creating a welcoming space for relaxation.

Additional features include gas central heating and UPVC double glazing, ensuring comfort and energy efficiency throughout the year. Outside, the property benefits from a driveway providing off-road parking and access to a garage equipped with power, lighting, and a pedestrian access door.