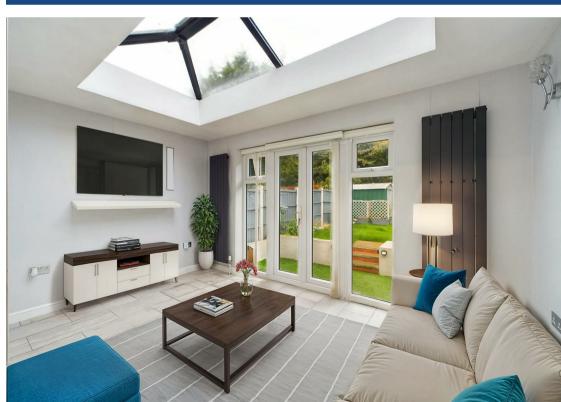

The modern kitchen boasts a range of white gloss finish units, complete with integrated appliances including an oven, hob, extractor, fridge, and dishwasher. Adjacent to the kitchen is the sitting room/dining room, benefiting from tiled flooring, French doors leading to the rear garden, and a stunning lantern roof light that fills the space with natural light.