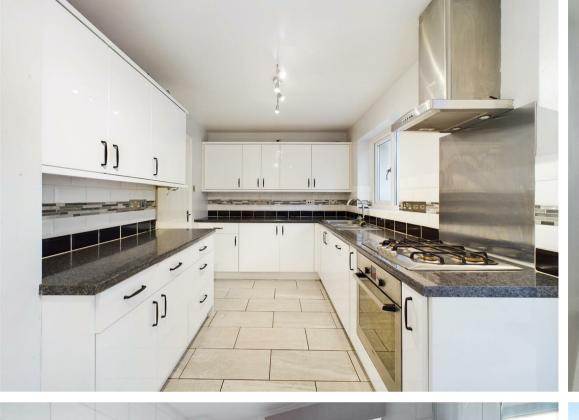

The modern kitchen boasts a range of white gloss finish units, complete with integrated appliances including an oven, hob, extractor, fridge, and dishwasher. Adjacent to the kitchen is the sitting room/dining room, benefiting from tiled flooring, French doors leading to the rear garden, and a stunning lantern roof light that fills the space with natural light.