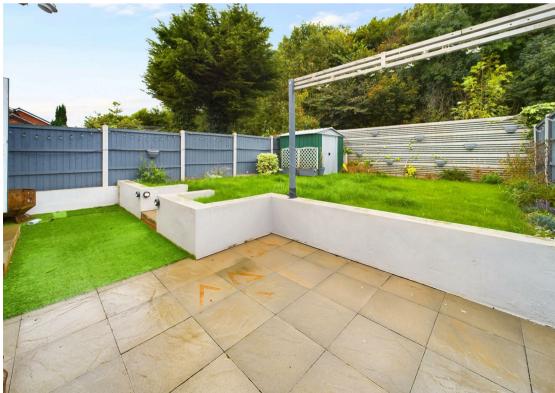

The rear garden is enclosed and well-maintained, featuring a combination of lawned and artificial lawned areas, along with a patio. The private tree-lined rear aspect adds a sense of tranquillity and seclusion to the outdoor space, making it perfect for both entertaining and relaxation.