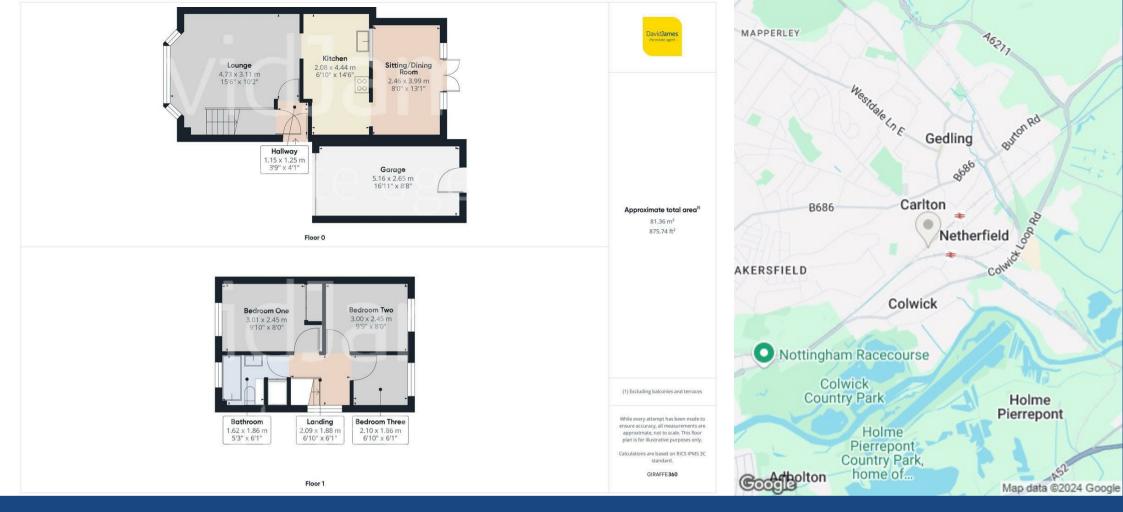

## **About This Property**

This extended link semi-detached house in Colwick offers spacious and versatile accommodation, ideal for family living. Upon entering via the side elevation, the entrance hall leads to a generously sized lounge featuring a bay window, laminate flooring, and a fireplace, creating a welcoming space for relaxation.

The modern kitchen boasts a range of white gloss finish units, complete with integrated appliances including an oven, hob, extractor, fridge, and dishwasher. Adjacent to the kitchen is the sitting room/dining room, benefiting from tiled flooring, French doors leading to the rear garden, and a stunning lantern roof light that fills the space with natural light.

Upstairs, the property offers three bedrooms. Bedroom one includes laminate flooring and fitted wardrobes, providing ample storage. The family bathroom features a white suite with a mains-powered shower, adding convenience to this lovely home.

Additional features include gas central heating and UPVC double glazing, ensuring comfort and energy efficiency throughout the year. Outside, the property benefits from a driveway providing off-road parking and access to a garage equipped with power, lighting, and a pedestrian access door.