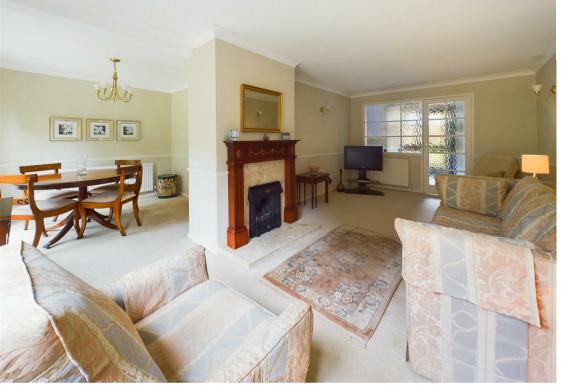

Upon entering, you are greeted by a welcoming entrance hall with a useful downstairs WC and a storage cupboard. The L-shaped lounge and dining room is bright and spacious, featuring a fireplace with a marble finish hearth and double patio doors leading to the southerly-facing rear garden. To the right of the hall, a cosy snug connects to the well-appointed kitchen with a range of cream shaker-style units complemented by an oak-effect worktop and numerous integrated appliances including a Bosch oven, induction hob, fridge freezer and washer dryer. A door from the kitchen provides access to the side entrance whilst a large window provides plenty of natural light into the room.