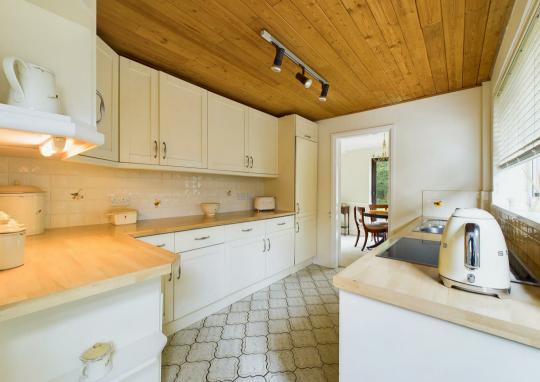

Upon entering, you are greeted by a welcoming entrance hall with a useful downstairs WC and a storage cupboard. The L-shaped lounge and dining room is bright and spacious, featuring a fireplace with a marble finish hearth and double patio doors leading to the southerly-facing rear garden. To the right of the hall, a cosy snug connects to the well-appointed kitchen with a range of cream shaker-style units complemented by an oak-effect worktop and numerous integrated appliances including a Bosch oven, induction hob, fridge freezer and washer dryer. A door from the kitchen provides access to the side entrance whilst a large window provides plenty of natural light into the room.