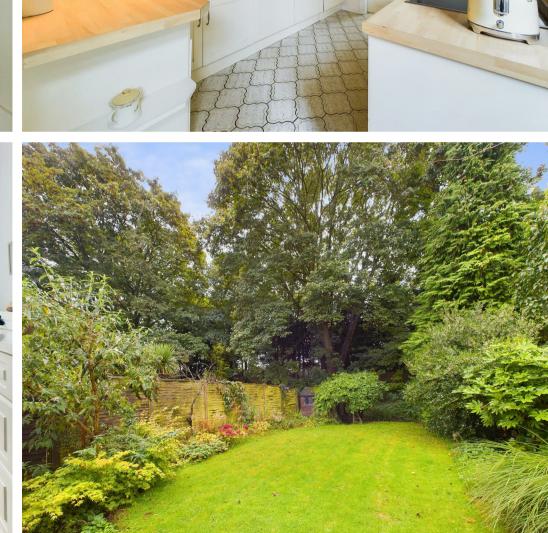

Upon entering, you are greeted by a welcoming entrance hall with a useful downstairs WC and a storage cupboard. The L-shaped lounge and dining room is bright and spacious, featuring a fireplace with a marble finish hearth and double patio doors leading to the southerly-facing rear garden. To the right of the hall, a cosy snug connects to the well-appointed kitchen with a range of cream shaker-style units complemented by an oak-effect worktop and numerous integrated appliances including a Bosch oven, induction hob, fridge freezer and washer dryer. A door from the kitchen provides access to the side entrance whilst a large window provides plenty of natural light into the room.

The southerly-facing rear garden is a true highlight of the property featuring a large initial terrace and a covered porch with steps leading down to a lawn surrounded by mature trees, a greenhouse with electricity and a further shed.