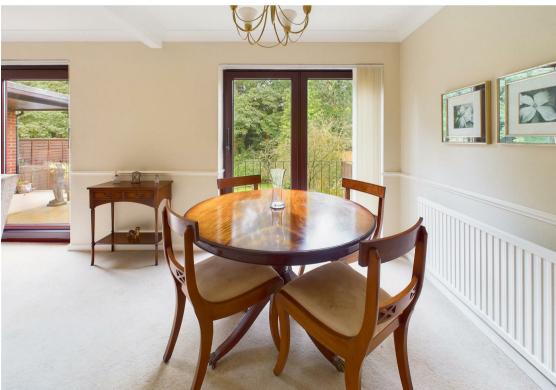

Upon entering, you are greeted by a welcoming entrance hall with a useful downstairs WC and a storage cupboard. The L-shaped lounge and dining room is bright and spacious, featuring a fireplace with a marble finish hearth and double patio doors leading to the southerly-facing rear garden. To the right of the hall, a cosy snug connects to the well-appointed kitchen with a range of cream shaker-style units complemented by an oak-effect worktop and numerous integrated appliances including a Bosch oven, induction hob, fridge freezer and washer dryer. A door from the kitchen provides access to the side entrance whilst a large window provides plenty of natural light into the room.