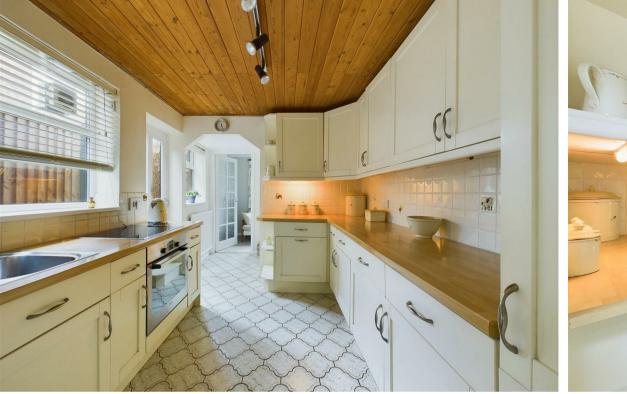

Upon entering, you are greeted by a welcoming entrance hall with a useful downstairs WC and a storage cupboard. The L-shaped lounge and dining room is bright and spacious, featuring a fireplace with a marble finish hearth and double patio doors leading to the southerly-facing rear garden. To the right of the hall, a cosy snug connects to the well-appointed kitchen with a range of cream shaker-style units complemented by an oak-effect worktop and numerous integrated appliances including a Bosch oven, induction hob, fridge freezer and washer dryer. A door from the kitchen provides access to the side entrance whilst a large window provides plenty of natural light into the room.