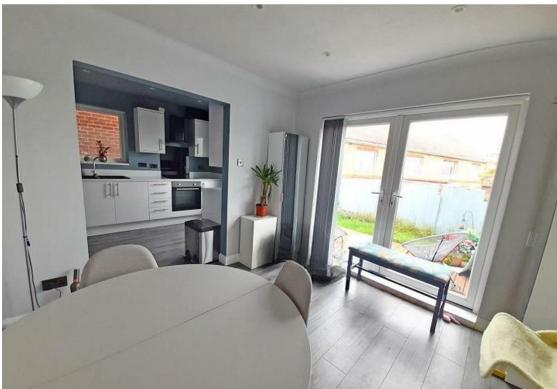

The lounge, boasting a bay window, provides a bright and welcoming space, perfect for relaxation. The modern kitchen includes an integrated oven, hob, and extractor fan, while the separate dining room, with patio doors, offers a great spot for entertaining, with direct access to the rear garden. The bathroom is fitted with a modern suite and shower cubicle, catering to all your needs. Benefiting from gas central heating and UPVC double glazing, the house ensures comfort and efficiency throughout the year.