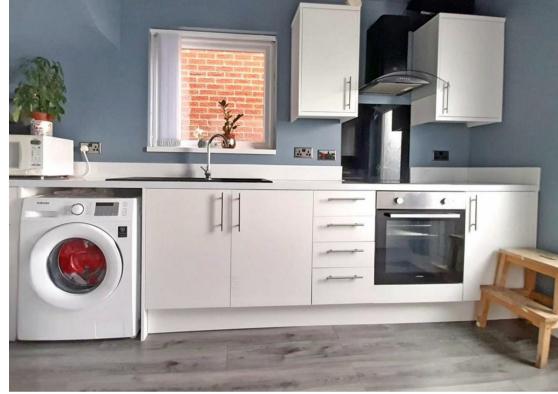

The lounge, boasting a bay window, provides a bright and welcoming space, perfect for relaxation. The modern kitchen includes an integrated oven, hob, and extractor fan, while the separate dining room, with patio doors, offers a great spot for entertaining, with direct access to the rear garden. The bathroom is fitted with a modern suite and shower cubicle, catering to all your needs. Benefiting from gas central heating and UPVC double glazing, the house ensures comfort and efficiency throughout the year.