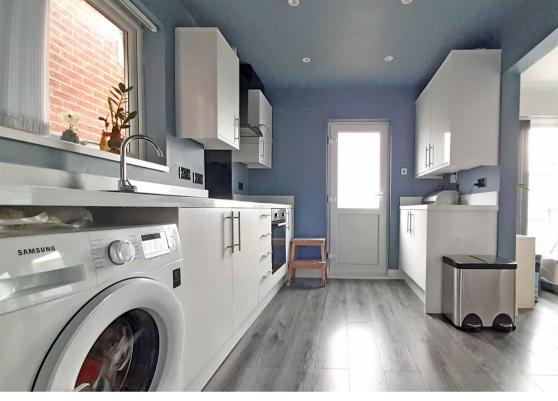

The lounge, boasting a bay window, provides a bright and welcoming space, perfect for relaxation. The modern kitchen includes an integrated oven, hob, and extractor fan, while the separate dining room, with patio doors, offers a great spot for entertaining, with direct access to the rear garden. The bathroom is fitted with a modern suite and shower cubicle, catering to all your needs. Benefiting from gas central heating and UPVC double glazing, the house ensures comfort and efficiency throughout the year.