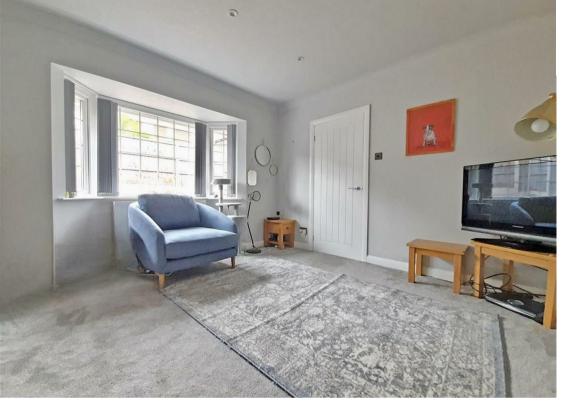

The lounge, boasting a bay window, provides a bright and welcoming space, perfect for relaxation. The modern kitchen includes an integrated oven, hob, and extractor fan, while the separate dining room, with patio doors, offers a great spot for entertaining, with direct access to the rear garden. The bathroom is fitted with a modern suite and shower cubicle, catering to all your needs. Benefiting from gas central heating and UPVC double glazing, the house ensures comfort and efficiency throughout the year.