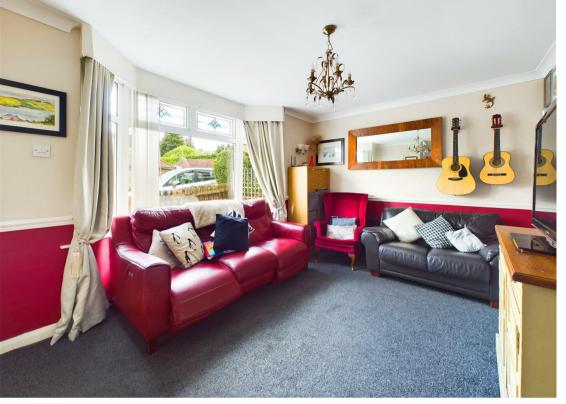

The property features an entrance porch leading to a hallway. The lounge benefits from a bay window to the front elevation, allowing plenty of natural light to fill the room.

The spacious dining kitchen is fitted with cream panelled units and features a combination of tiled and laminate flooring. It includes an integrated double oven, hob, and extractor. French doors open onto the rear garden, creating an ideal space for entertaining or family meals. Accessed from the dining kitchen is a ground floor WC with washbasin added further practicality.