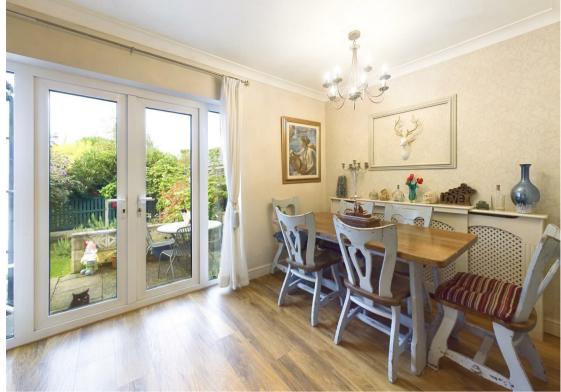

The property features an entrance porch leading to a hallway. The lounge benefits from a bay window to the front elevation, allowing plenty of natural light to fill the room.

The spacious dining kitchen is fitted with cream panelled units and features a combination of tiled and laminate flooring. It includes an integrated double oven, hob, and extractor. French doors open onto the rear garden, creating an ideal space for entertaining or family meals. Accessed from the dining kitchen is a ground floor WC with washbasin added further practicality.