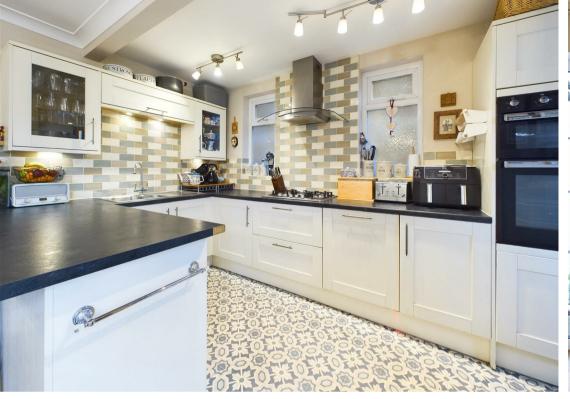

The property features an entrance porch leading to a hallway. The lounge benefits from a bay window to the front elevation, allowing plenty of natural light to fill the room.

The spacious dining kitchen is fitted with cream panelled units and features a combination of tiled and laminate flooring. It includes an integrated double oven, hob, and extractor. French doors open onto the rear garden, creating an ideal space for entertaining or family meals. Accessed from the dining kitchen is a ground floor WC with washbasin added further practicality.