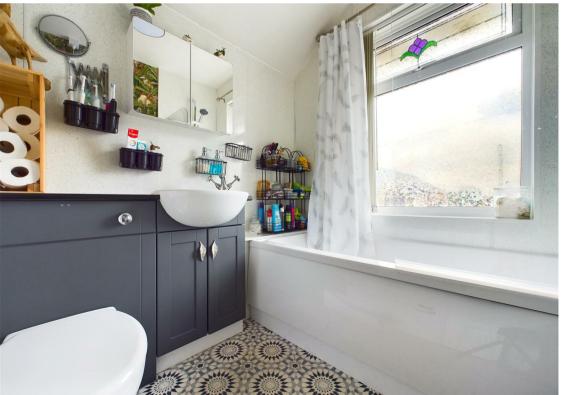

The first-floor bathroom is equipped with a modern white suite and an electric shower, while the washbasin and WC are set within a vanity unit that offers additional storage.

Additional benefits include combination gas central heating, UPVC double glazing, and external wall insulation(On the three walls), ensuring a warm and energy-efficient home.