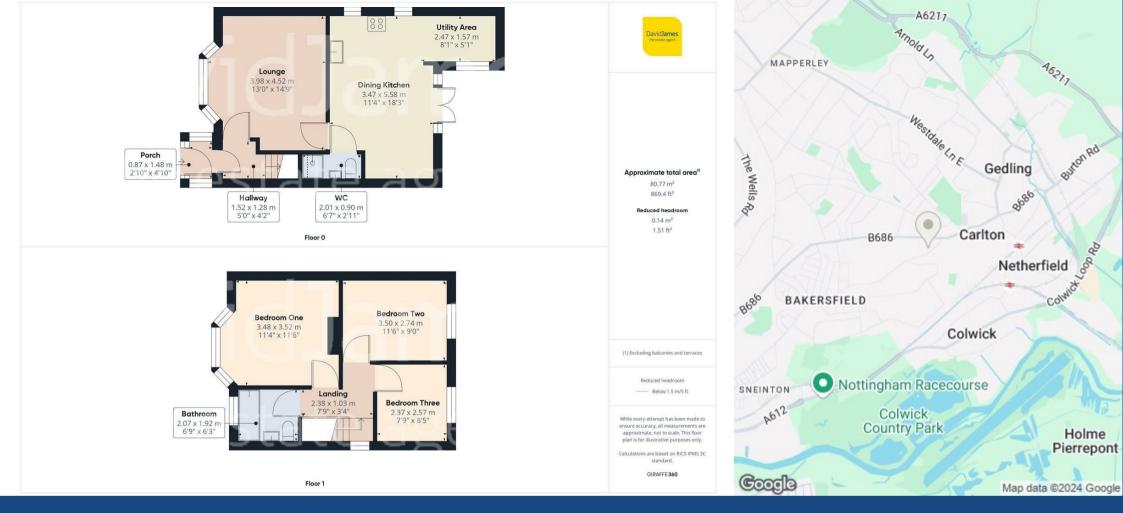

The property features an entrance porch leading to a hallway. The lounge benefits from a bay window to the front elevation, allowing plenty of natural light to fill the room.

The spacious dining kitchen is fitted with cream panelled units and features a combination of tiled and laminate flooring. It includes an integrated double oven, hob, and extractor. French doors open onto the rear garden, creating an ideal space for entertaining or family meals. Accessed from the dining kitchen is a ground floor WC with washbasin added further practicality.

The first-floor bathroom is equipped with a modern white suite and an electric shower, while the washbasin and WC are set within a vanity unit that offers additional storage.

Additional benefits include combination gas central heating, UPVC double glazing, and external wall insulation(On the three walls), ensuring a warm and energy-efficient home.

Externally, the property has a lawned rear garden with a patio area, perfect for outdoor activities or relaxation. A tandem driveway and garage provide ample off-road parking.

Situated close to bus routes, a local primary school, and a major supermarket, this property is ideally positioned for family convenience and easy access to surrounding areas.