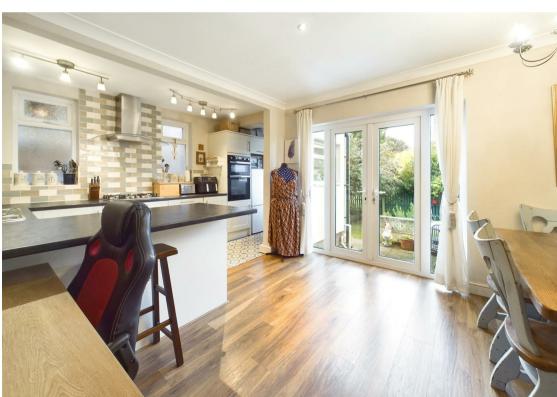

The property features an entrance porch leading to a hallway. The lounge benefits from a bay window to the front elevation, allowing plenty of natural light to fill the room.

The spacious dining kitchen is fitted with cream panelled units and features a combination of tiled and laminate flooring. It includes an integrated double oven, hob, and extractor. French doors open onto the rear garden, creating an ideal space for entertaining or family meals. Accessed from the dining kitchen is a ground floor WC with washbasin added further practicality.