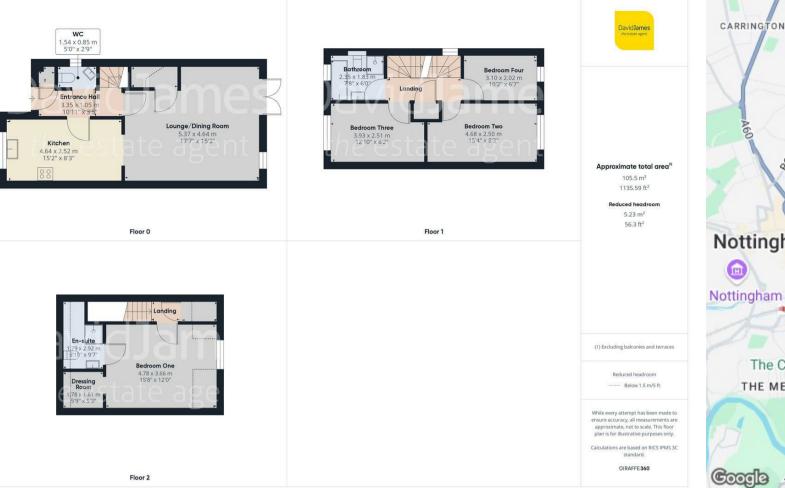

The ground floor features underfloor heating throughout and begins with an inviting entrance hall, complete with a useful in-built storage cupboard, a cloakroom/WC and the alarm system panel. From here, you can access the bright and spacious lounge, which includes a handy understairs storage cupboard and French doors leading to the garden. An opening leads to the modern kitchen, fitted with a stylish range of units and integrated appliances including an induction hob with extractor and glass splashback, double Indesit oven and a dishwasher. There is also space for both a freestanding fridge/freezer and a washing machine.

Upstairs, there are three well-proportioned bedrooms, complemented by a family bathroom featuring a modern four-piece suite with a separate shower cubicle and twin-showerheads. A second staircase leads to the top-floor main bedroom suite, which boasts a large double bedroom, an adjoining dressing area and an en-suite shower room with a three-piece suite.

Outside, the garden will be laid with turf and features a patio seating area along with an external power socket. At the front, the driveway offers convenient off-street parking and an EV car charging point.