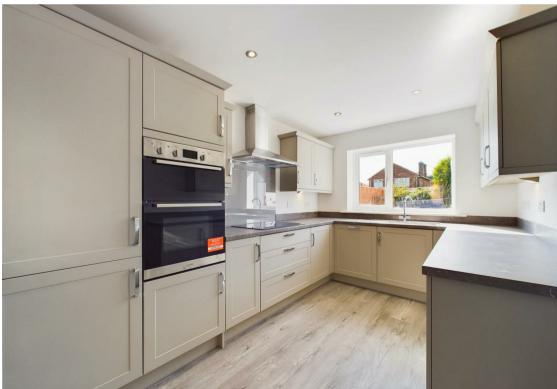

The ground floor features underfloor heating throughout and begins with an inviting entrance hall, complete with a useful in-built storage cupboard, a cloakroom/WC and the alarm system panel. From here, you can access the bright and spacious lounge, which includes a handy understairs storage cupboard and French doors leading to the garden. An opening leads to the modern kitchen, fitted with a stylish range of units and integrated appliances including an induction hob with extractor and glass splashback, double Indesit oven and a dishwasher. There is also space for both a freestanding fridge/freezer and a washing machine.