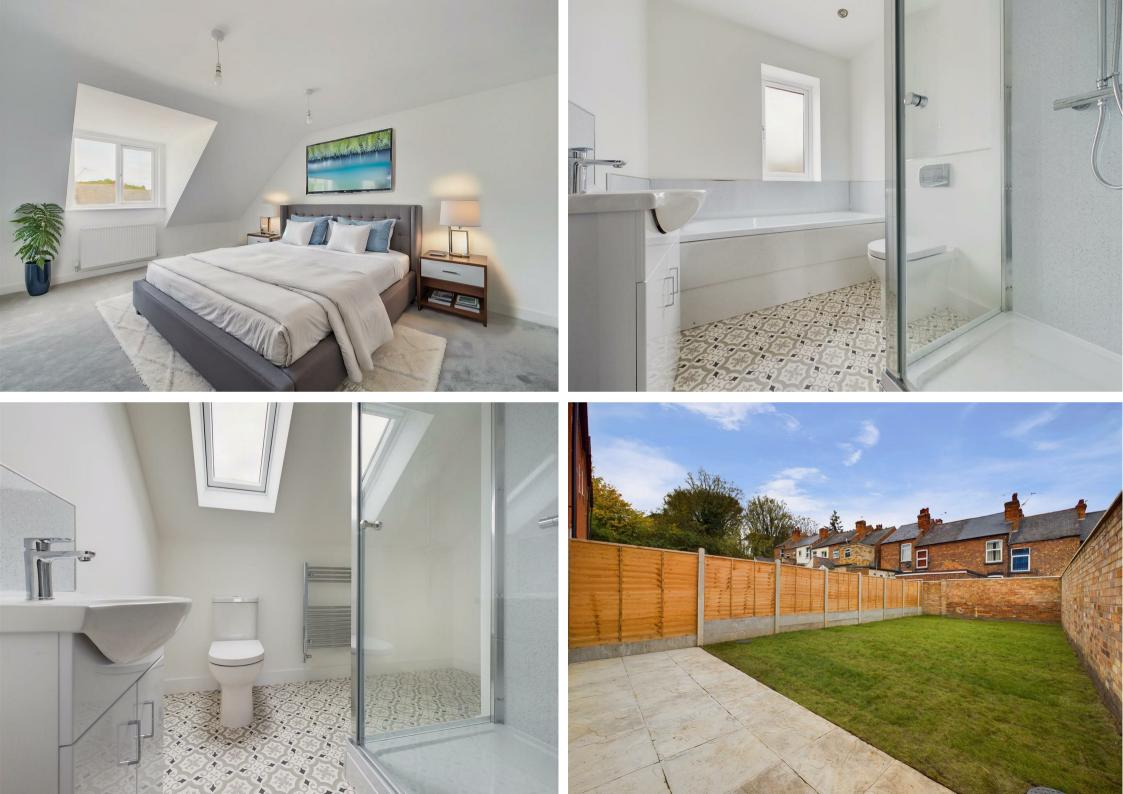

Upstairs, there are three well-proportioned bedrooms, complemented by a family bathroom featuring a modern four-piece suite with a separate shower cubicle and twin-showerheads. A second staircase leads to the top-floor main bedroom suite, which boasts a large double bedroom, an adjoining dressing area and an en-suite shower room with a three-piece suite.

Outside, the garden will be laid with turf and features a patio seating area along with an external power socket. At the front, the driveway offers convenient off-street parking and an EV car charging point.