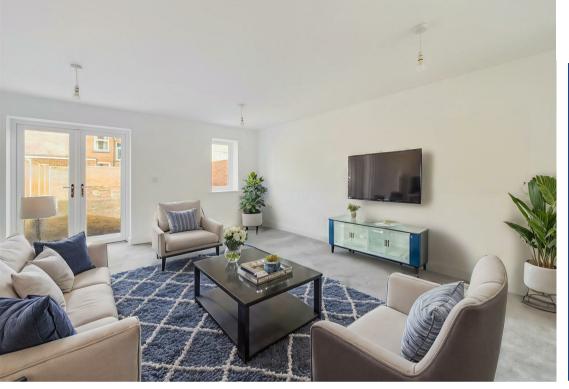

The ground floor features underfloor heating throughout and begins with an inviting entrance hall, complete with a useful in-built storage cupboard, a cloakroom/WC and the alarm system panel. From here, you can access the bright and spacious lounge, which includes a handy understairs storage cupboard and French doors leading to the garden. An opening leads to the modern kitchen, fitted with a stylish range of units and integrated appliances including an induction hob with extractor and glass splashback, double Indesit oven and a dishwasher. There is also space for both a freestanding fridge/freezer and a washing machine.