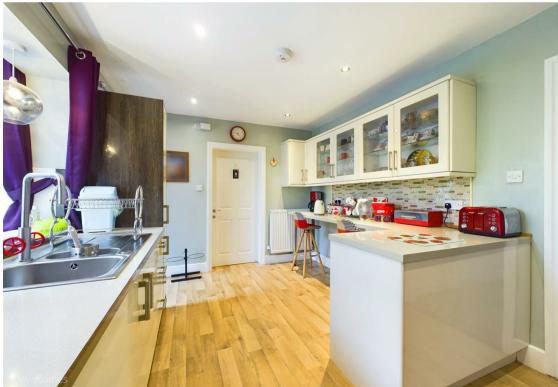

Upon entering, the entrance porch leads into a welcoming hall with laminate flooring, providing access to the lounge, which boasts an electric-powered burner and matching laminate flooring, ideal for cosy evenings. The well-appointed breakfast kitchen includes gloss cream units, integrated appliances, and a breakfast bar area, perfect for casual dining. This flows seamlessly into the adjoining dining room/family room, which benefits from skylight windows and French doors that open onto the rear garden, creating a bright and airy space.