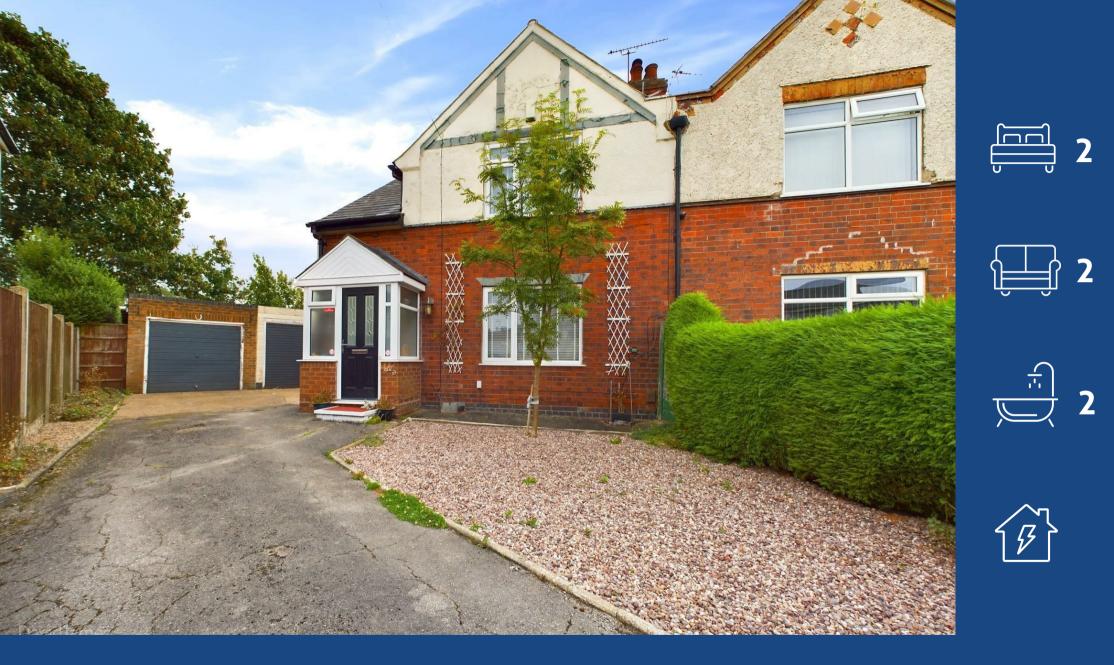

Addison Road, Carlton, Nottingham, NG4 1JR Guide Price £270,000

- Extended semi detached house situated on a good sized plot and on a quiet road
- Two double bedrooms
- Entrance porch and entrance hall with laminate flooring
- Lounge with electric powered burner and laminate flooring
- Breakfast kitchen with a range of gloss cream units and integrated appliances with breakfast bar area
- Adjoining dining room/family room with skylight windows and French doors to the rear garden
- Ground floor fully tiled with wet room/WC with moulded floor and walk-in shower area with mains shower, utility room
- First floor bathroom/WC with white suite and freestanding roll top bath with ball and claw feet
- Situated on a corner plot with a good sized rear garden separated into lawned, planting and seating areas with space for a summerhouse, raised beds and a greenhouse
- Driveway provides ample off road parking, two garages with up and over doors.

## **About This Property**

This extended semi-detached house is nestled on a spacious corner plot in a quiet Carlton road, offering comfortable living in a peaceful setting. The property features two double bedrooms and presents a modern yet homely feel throughout.

To the front, the driveway provides off-road parking for multiple vehicles and leads to two garages, both with upand-over doors, adding further convenience to this fantastic home. Ideal for families or those seeking a peaceful retreat with easy access to local amenities.