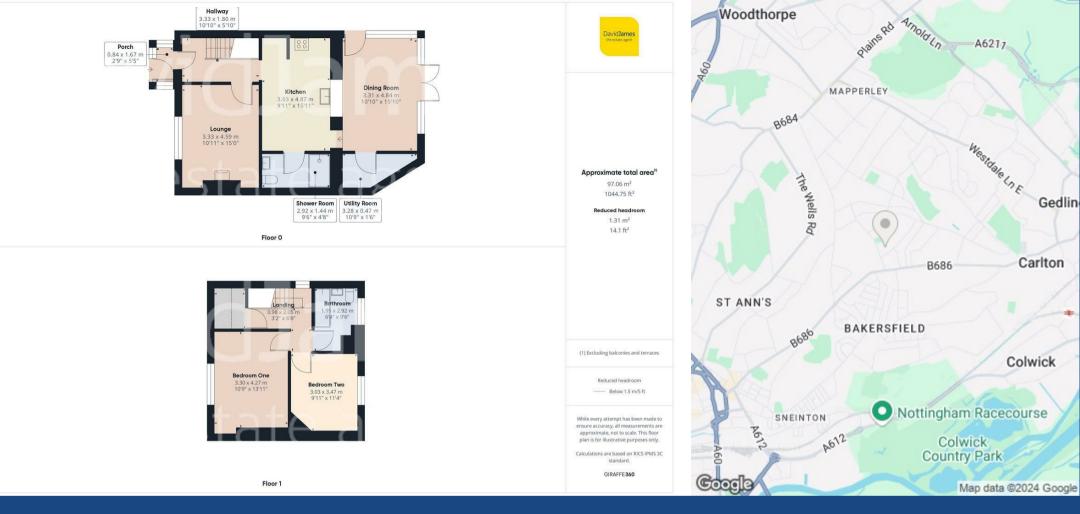

Addison Road, Carlton, Nottingham, NG4 1JR Guide Price £270,000

- Extended semi detached house situated on a good sized plot and on a quiet road
- Two double bedrooms
- Entrance porch and entrance hall with laminate flooring
- Lounge with electric powered burner and laminate flooring
- Breakfast kitchen with a range of gloss cream units and integrated appliances with breakfast bar area
- Adjoining dining room/family room with skylight windows and French doors to the rear garden
- Ground floor fully tiled with wet room/WC with moulded floor and walk-in shower area with mains shower, utility room
- First floor bathroom/WC with white suite and freestanding roll top bath with ball and claw feet
- Situated on a corner plot with a good sized rear garden separated into lawned, planting and seating areas with space for a summerhouse, raised beds and a greenhouse
- Driveway provides ample off road parking, two garages with up and over doors.

## **About This Property**

This extended semi-detached house is nestled on a spacious corner plot in a quiet Carlton road, offering comfortable living in a peaceful setting. The property features two double bedrooms and presents a modern yet homely feel throughout.

Upon entering, the entrance porch leads into a welcoming hall with laminate flooring, providing access to the lounge, which boasts an electric-powered burner and matching laminate flooring, ideal for cosy evenings. The well-appointed breakfast kitchen includes gloss cream units, integrated appliances, and a breakfast bar area, perfect for casual dining. This flows seamlessly into the adjoining dining room/family room, which benefits from skylight windows and French doors that open onto the rear garden, creating a bright and airy space.

The ground floor also features a fully tiled wet room/WC with a moulded floor and a walk-in shower area with a mains-fed shower, as well as a handy utility room.

Upstairs, the first floor bathroom is fitted with a white suite and includes a freestanding roll-top bath with traditional ball and claw feet, offering a touch of elegance.

The property benefits from combination gas central heating and UPVC double glazing throughout. Outside, the generously sized rear garden is divided into distinct areas, including lawns, planting sections, and seating spaces, with ample room for a summerhouse, raised beds, and a greenhouse.

To the front, the driveway provides off-road parking for multiple vehicles and leads to two garages, both with upand-over doors, adding further convenience to this fantastic home. Ideal for families or those seeking a peaceful retreat with easy access to local amenities.