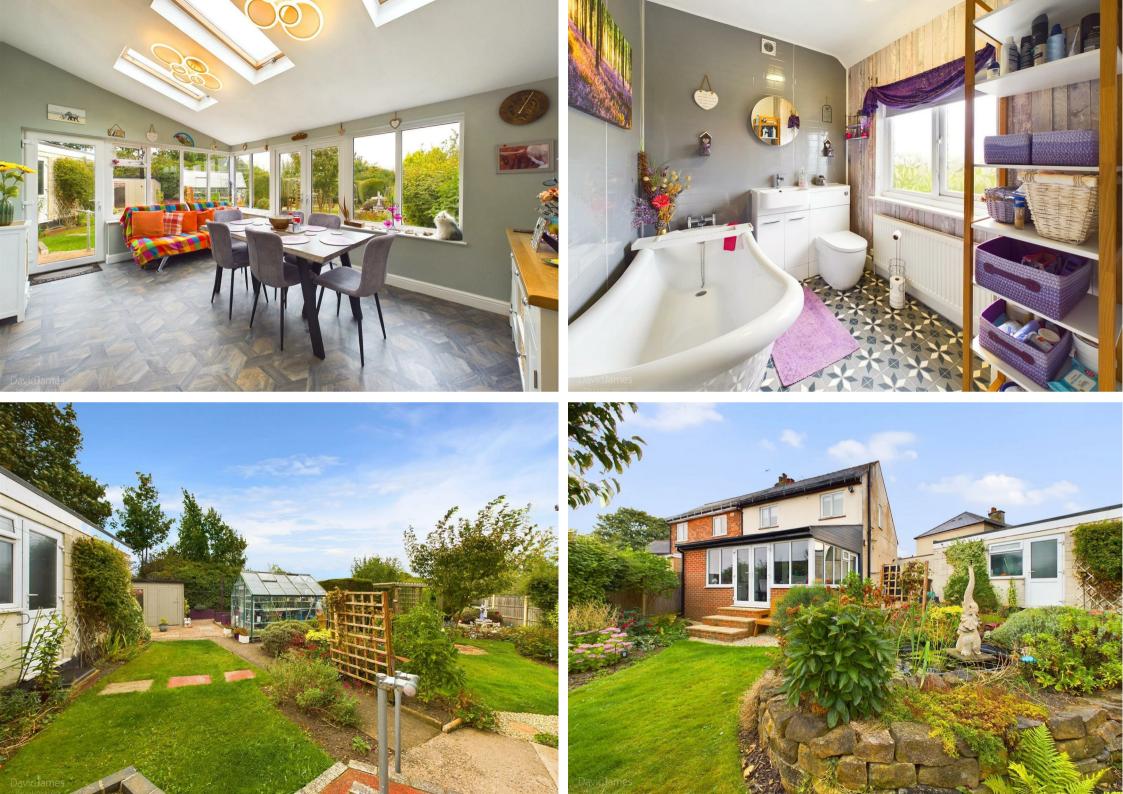

Upon entering, the entrance porch leads into a welcoming hall with laminate flooring, providing access to the lounge, which boasts an electric-powered burner and matching laminate flooring, ideal for cosy evenings. The well-appointed breakfast kitchen includes gloss cream units, integrated appliances, and a breakfast bar area, perfect for casual dining. This flows seamlessly into the adjoining dining room/family room, which benefits from skylight windows and French doors that open onto the rear garden, creating a bright and airy space.

The ground floor also features a fully tiled wet room/WC with a moulded floor and a walk-in shower area with a mains-fed shower, as well as a handy utility room.

Upstairs, the first floor bathroom is fitted with a white suite and includes a freestanding roll-top bath with traditional ball and claw feet, offering a touch of elegance.

The property benefits from combination gas central heating and UPVC double glazing throughout. Outside, the generously sized rear garden is divided into distinct areas, including lawns, planting sections, and seating spaces, with ample room for a summerhouse, raised beds, and a greenhouse.

To the front, the driveway provides off-road parking for multiple vehicles and leads to two garages, both with upand-over doors, adding further convenience to this fantastic home. Ideal for families or those seeking a peaceful retreat with easy access to local amenities.