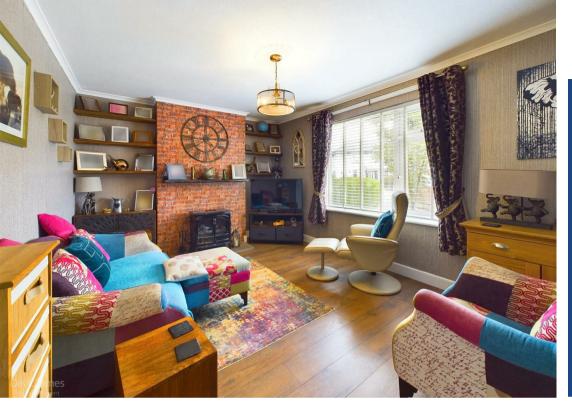

Upon entering, the entrance porch leads into a welcoming hall with laminate flooring, providing access to the lounge, which boasts an electric-powered burner and matching laminate flooring, ideal for cosy evenings. The well-appointed breakfast kitchen includes gloss cream units, integrated appliances, and a breakfast bar area, perfect for casual dining. This flows seamlessly into the adjoining dining room/family room, which benefits from skylight windows and French doors that open onto the rear garden, creating a bright and airy space.