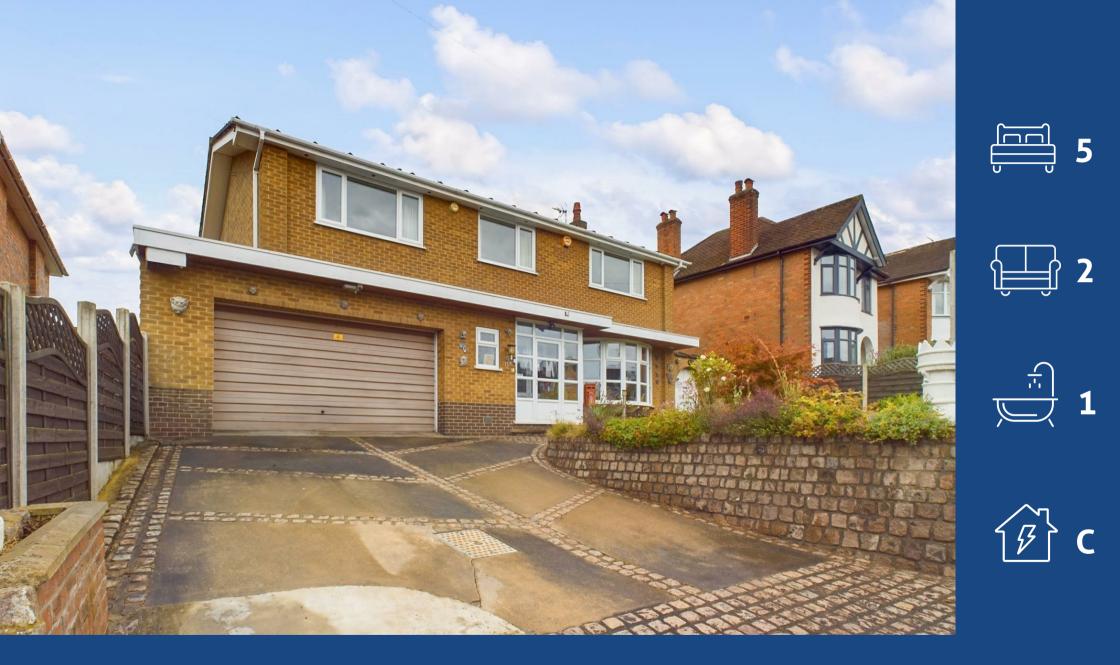

Westdale Lane, Carlton, Nottingham, NG4 3NS Guide Price £425,000

- Generous detached family home in Carlton
- Convenient location near to Carlton and Mapperley's amenities, schools and transport links
- Two reception rooms
- Large bespoke dining kitchen with a variety of integrated appliances
- Five first floor bedrooms (with four double bedrooms)
- Beautifully finished family bathroom/WC
- PV solar panels
- Large southerly-facing rear garden with a feature pond and barbecue area
- Driveway and integral double garage with electric door
- Viewing highly recommended!

## **About This Property**

GUIDE PRICE £425,000 - £450,000 Welcome to this extensive 5 bedroom detached home which provides generous family-sized accommodation and sits within a substantial plot, conveniently situated within easy reach of both Carlton and Mapperley's excellent nearby amenities, schools and public transport links to Nottingham City Centre.

The property begins with a well-maintained front lawn and a driveway that leads to an integral double garage with electric doors, offering ample storage space and secure parking. On the ground floor, you'll find two spacious reception rooms. The lounge, with its large bay window, offers delightful views of the well-maintained front elevation, whilst the sitting room is perfect for relaxing, with sliding patio doors that open directly onto the patio area and rear garden.