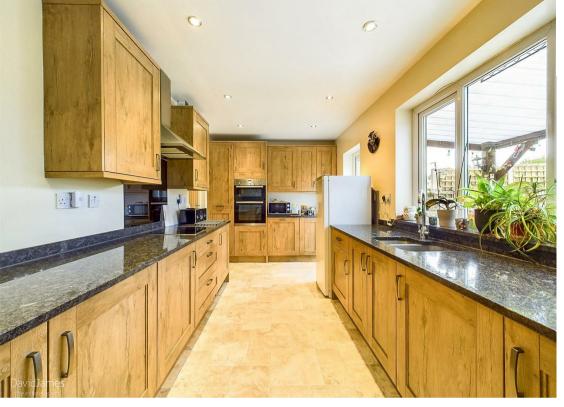

The heart of this home is undoubtedly the dining kitchen, designed for both practicality and entertaining. It features bespoke natural wood cabinetry complemented by extensive luxurious polished stone worktops, an Indesit induction hob with a stainless steel extractor, a double oven and a dishwasher.