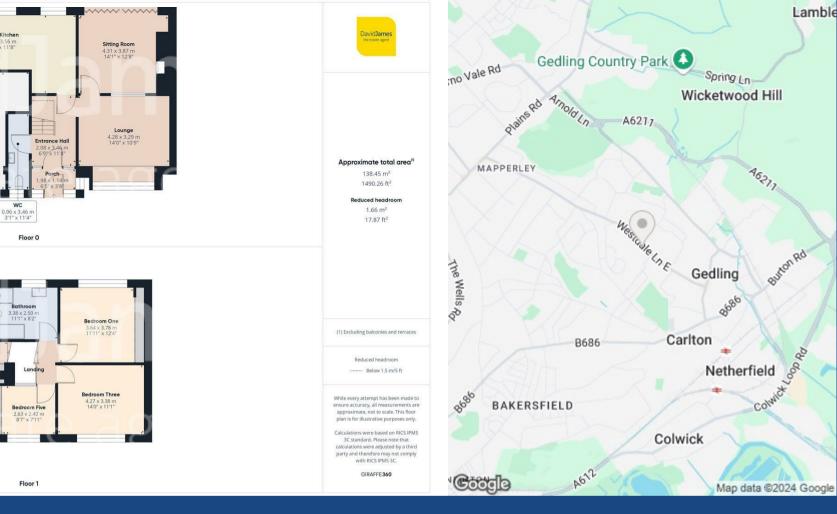

The property begins with a well-maintained front lawn and a driveway that leads to an integral double garage with electric doors, offering ample storage space and secure parking. On the ground floor, you'll find two spacious reception rooms. The lounge, with its large bay window, offers delightful views of the well-maintained front elevation, whilst the sitting room is perfect for relaxing, with sliding patio doors that open directly onto the patio area and rear garden.

The heart of this home is undoubtedly the dining kitchen, designed for both practicality and entertaining. It features bespoke natural wood cabinetry complemented by extensive luxurious polished stone worktops, an Indesit induction hob with a stainless steel extractor, a double oven and a dishwasher.

The ground floor also includes a sleek and modern WC exemplifying minimalist design with high-quality finishes. The wood-effect flooring adds warmth and texture, beautifully contrasting the tiled walls.

Upstairs, the landing leads to four generously-sized double bedrooms, a single bedroom with fitted wardrobes and a spacious family bathroom featuring an elegant freestanding roll-top bath and a corner shower cubicle.

The southerly-facing rear garden is a standout feature, offering a large lawned area, a feature pond and a barbecue area - all surrounded by mature trees and well-maintained planting creating a private outdoor retreat.