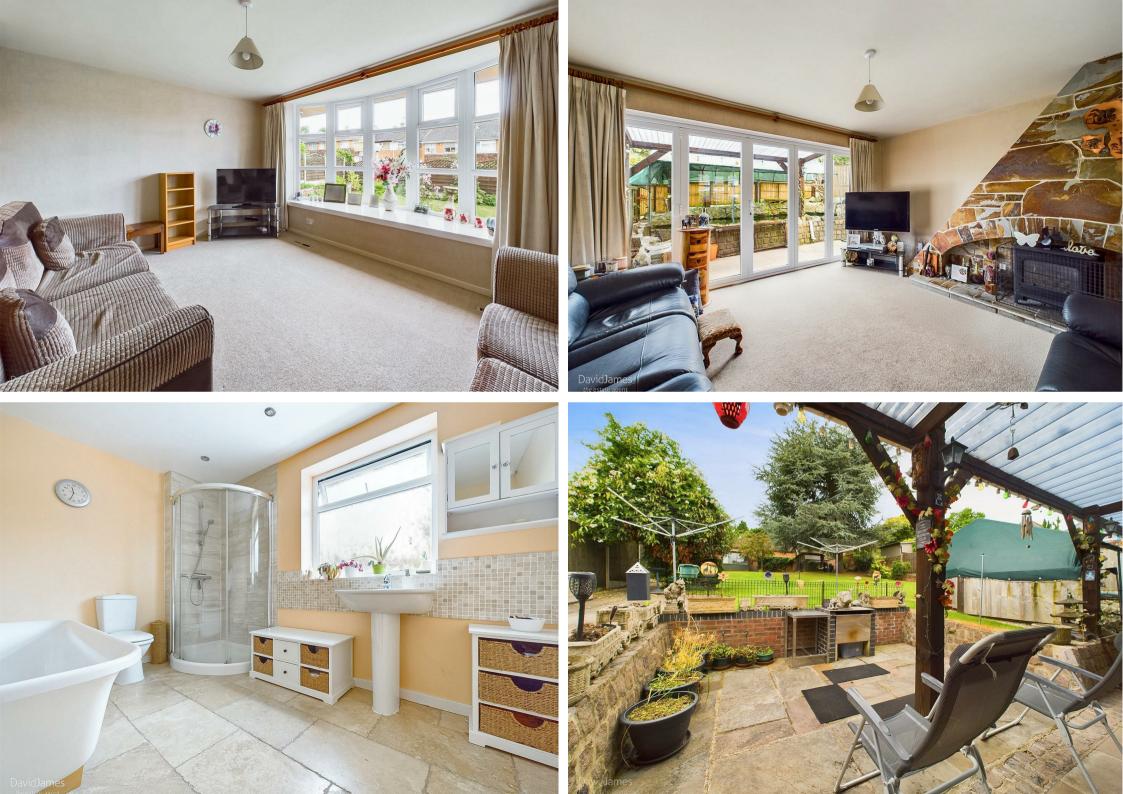

The property begins with a well-maintained front lawn and a driveway that leads to an integral double garage with electric doors, offering ample storage space and secure parking. On the ground floor, you'll find two spacious reception rooms. The lounge, with its large bay window, offers delightful views of the well-maintained front elevation, whilst the sitting room is perfect for relaxing, with sliding patio doors that open directly onto the patio area and rear garden.

Upstairs, the landing leads to four generously-sized double bedrooms, a single bedroom with fitted wardrobes and a spacious family bathroom featuring an elegant freestanding roll-top bath and a corner shower cubicle.

The southerly-facing rear garden is a standout feature, offering a large lawned area, a feature pond and a barbecue area - all surrounded by mature trees and well-maintained planting creating a private outdoor retreat.