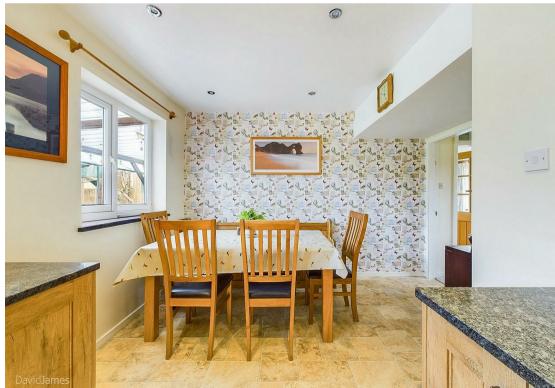

The heart of this home is undoubtedly the dining kitchen, designed for both practicality and entertaining. It features bespoke natural wood cabinetry complemented by extensive luxurious polished stone worktops, an Indesit induction hob with a stainless steel extractor, a double oven and a dishwasher.