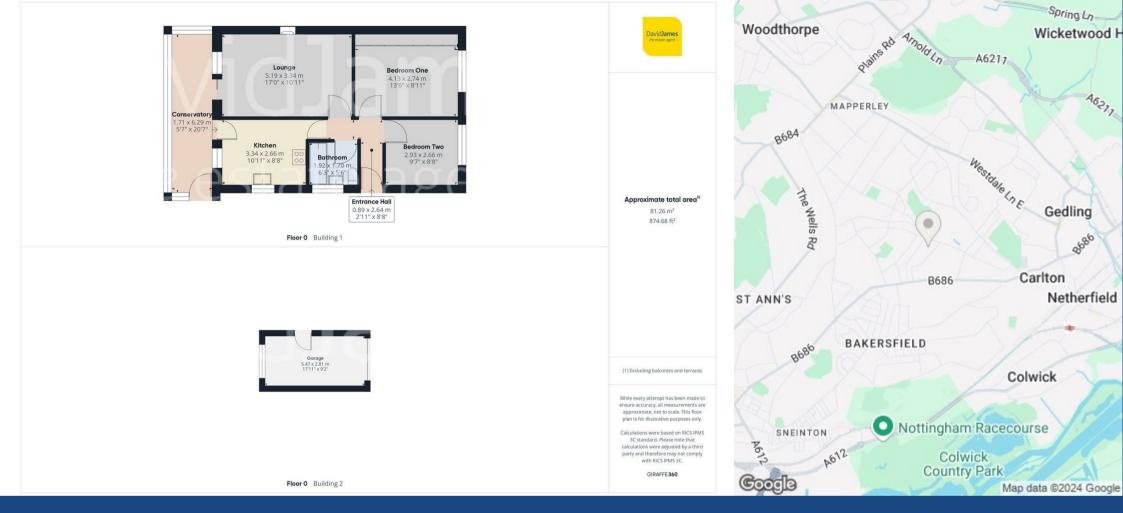

Upon entering, you are greeted by an initial entrance hall leading to a spacious lounge, featuring a charming electric fire, 5-amp lighting sockets and sliding patio doors that open into a full-length conservatory. The conservatory, complete with a radiator for year-round use, extends the living area and offers excellent views over Huckerby's Field to the rear.

The modern kitchen boasts soft-close units, including a useful corner carousel storage system, and comes equipped with integrated appliances such as an electric oven, hob with extractor and a built-in fridge.

There are two generously-sized bedrooms, with the main bedroom offering a full-length bank of built-in wardrobes that include a fitted safe. The fully-tiled bathroom features a three-piece suite and an electric overbath shower.

Additional highlights of the property include UPVC double glazed windows and doors, as well as gas central heating supplied by an annually serviced Worcester boiler housed in the garage.

Outside, the rear garden has been thoughtfully landscaped to create an initial seating area with scenic views, leading to a large patio, generous lawn, established borders and a summerhouse – ideal for gardening enthusiasts. To the front, a gated driveway offers off-street parking and access to the garage, which is equipped with power, lighting and space for further white goods.