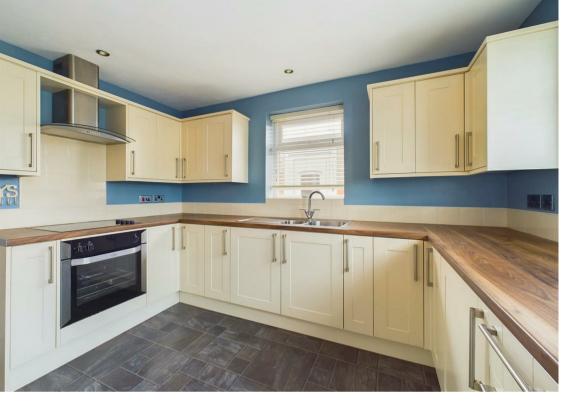

The modern kitchen boasts soft-close units, including a useful corner carousel storage system, and comes equipped with integrated appliances such as an electric oven, hob with extractor and a built-in fridge.