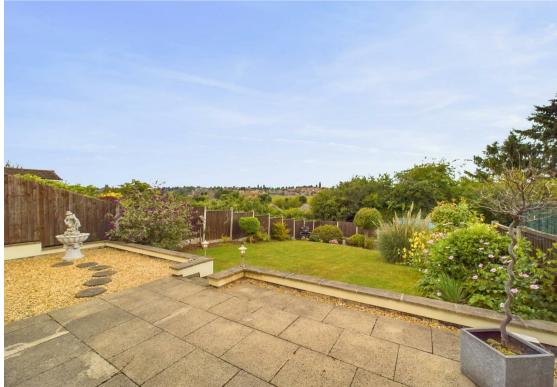

Additional highlights of the property include UPVC double glazed windows and doors, as well as gas central heating supplied by an annually serviced Worcester boiler housed in the garage.

Outside, the rear garden has been thoughtfully landscaped to create an initial seating area with scenic views, leading to a large patio, generous lawn, established borders and a summerhouse – ideal for gardening enthusiasts. To the front, a gated driveway offers off-street parking and access to the garage, which is equipped with power, lighting and space for further white goods.