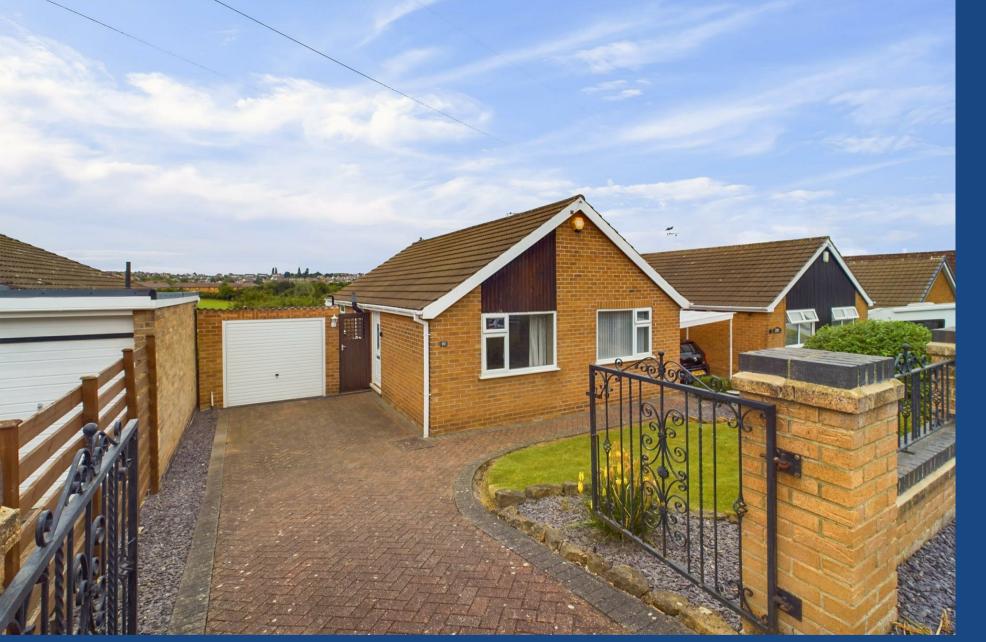

## **About This Property**

GUIDE PRICE £260,000 - £270,000 Offered to the market with no upward chain, this well-presented detached bungalow is an excellent opportunity for those seeking the convenience of single-storey living! Located in a popular residential area, the property is within walking distance of frequent bus services, providing easy access to the amenities of Carlton Hill, Mapperley Top and Nottingham City Centre.

Additional highlights of the property include UPVC double glazed windows and doors, as well as gas central heating supplied by an annually serviced Worcester boiler housed in the garage.

Outside, the rear garden has been thoughtfully landscaped to create an initial seating area with scenic views, leading to a large patio, generous lawn, established borders and a summerhouse – ideal for gardening enthusiasts. To the front, a gated driveway offers off-street parking and access to the garage, which is equipped with power, lighting and space for further white goods.

- Detached bungalow
- Offered to the market with no upward chain
- Ideal for those seeking single-storey living
- Well-presented throughout
- Good-sized lounge with an adjoining full-length conservatory
- Modern soft-close fitted kitchen with integrated appliances
- Two bedrooms (main bedroom with fitted wardrobes)
- Bathroom with a three-piece suite and an electric shower
- Generous landscaped rear garden with elevated views over Huckerby's Field
- Driveway and garage provide off-street parking