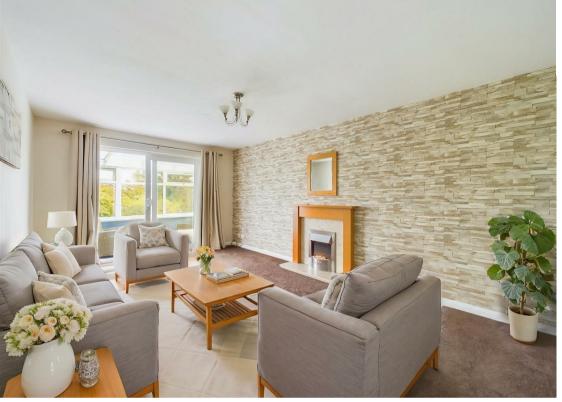

Upon entering, you are greeted by an initial entrance hall leading to a spacious lounge, featuring a charming electric fire, 5-amp lighting sockets and sliding patio doors that open into a full-length conservatory. The conservatory, complete with a radiator for year-round use, extends the living area and offers excellent views over Huckerby's Field to the rear.