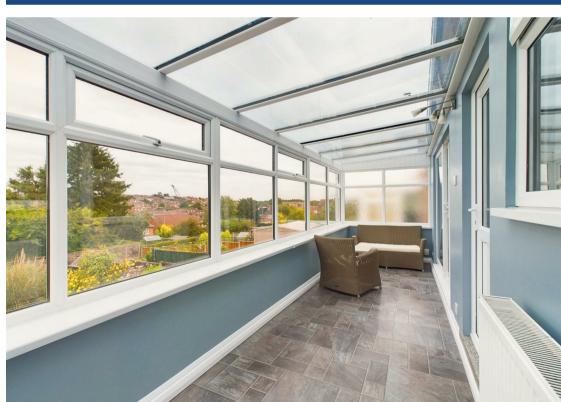

Upon entering, you are greeted by an initial entrance hall leading to a spacious lounge, featuring a charming electric fire, 5-amp lighting sockets and sliding patio doors that open into a full-length conservatory. The conservatory, complete with a radiator for year-round use, extends the living area and offers excellent views over Huckerby's Field to the rear.