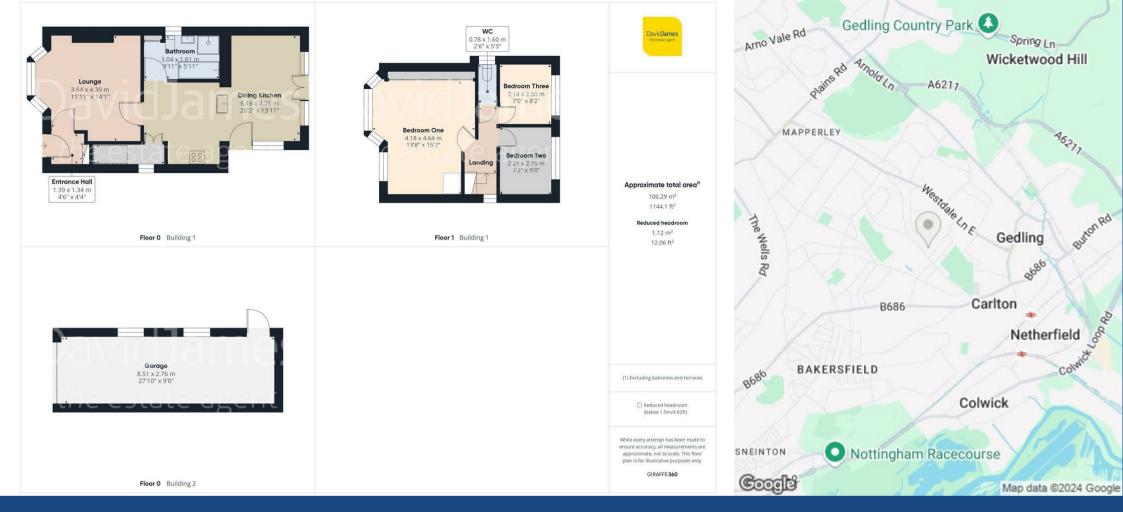

Upon entering, you are welcomed into a spacious hallway that leads to a lounge, featuring a walk in bay window which provides the room with natural light, creating a perfect space to unwind and relax. The heart of the home is the well-equipped kitchen, which comes with an included range cooker and room for additional freestanding appliances. The kitchen is open-plan to a stunning dining area, complete with bi-fold doors that seamlessly connect the interior to the rear garden. Matching kitchen units, including a built-in wine cooler, adds a touch of sophistication to the space.

The ground floor also benefits from a modern four-piece family bathroom, accessed through the kitchen. This stylish bathroom includes a freestanding bath, a separate rainfall-style shower cubicle, WC, vanity washbasin, and a heated towel radiator. The Worcester boiler, serving the central heating system, is discreetly concealed in a fitted cupboard for added convenience.

Upstairs, the property boasts three well-proportioned bedrooms. The main bedroom, positioned at the front of the house, features a large bank of fitted wardrobes, offering plenty of storage space, along with room for additional bedroom furniture. The floor also includes a separate WC, and access to a fully boarded and lit loft space, providing valuable storage options.

Outside, the property continues to impress with a good-sized, south-easterly facing rear garden, featuring a paved patio area, ideal for al fresco dining, and a well-maintained lawn with low-maintenance borders. A detached garage with power, lighting, offers workshop potential, and additional storage is available in the shed. To the front, a driveway provides parking.