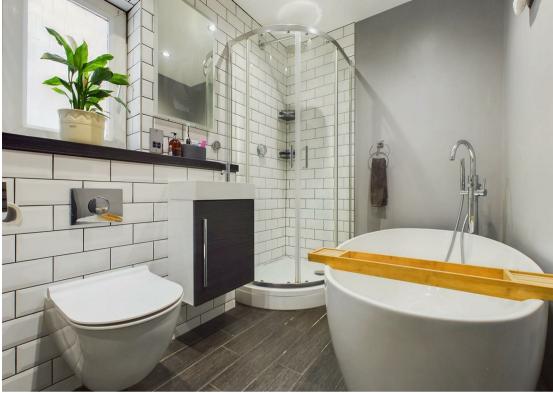

The ground floor also benefits from a modern four-piece family bathroom, accessed through the kitchen. This stylish bathroom includes a freestanding bath, a separate rainfall-style shower cubicle, WC, vanity washbasin, and a heated towel radiator. The Worcester boiler, serving the central heating system, is discreetly concealed in a fitted cupboard for added convenience.