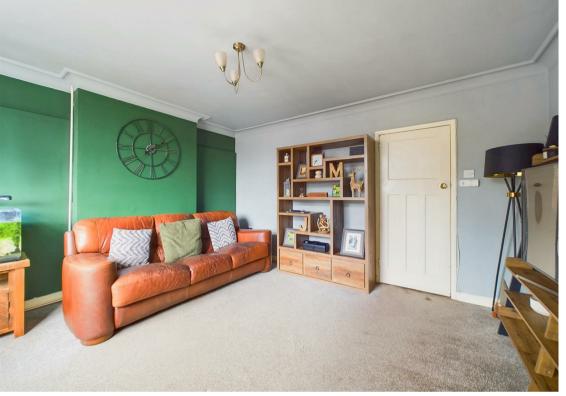

Upon entering, you are welcomed into a spacious hallway that leads to a lounge, featuring a walk in bay window which provides the room with natural light, creating a perfect space to unwind and relax. The heart of the home is the well-equipped kitchen, which comes with an included range cooker and room for additional freestanding appliances. The kitchen is open-plan to a stunning dining area, complete with bi-fold doors that seamlessly connect the interior to the rear garden. Matching kitchen units, including a built-in wine cooler, adds a touch of sophistication to the space.