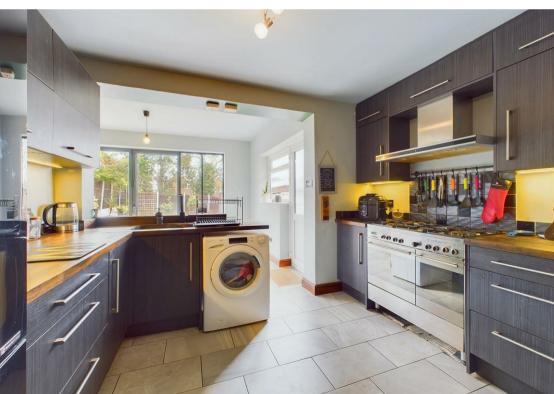

Upon entering, you are welcomed into a spacious hallway that leads to a lounge, featuring a walk in bay window which provides the room with natural light, creating a perfect space to unwind and relax. The heart of the home is the well-equipped kitchen, which comes with an included range cooker and room for additional freestanding appliances. The kitchen is open-plan to a stunning dining area, complete with bi-fold doors that seamlessly connect the interior to the rear garden. Matching kitchen units, including a built-in wine cooler, adds a touch of sophistication to the space.