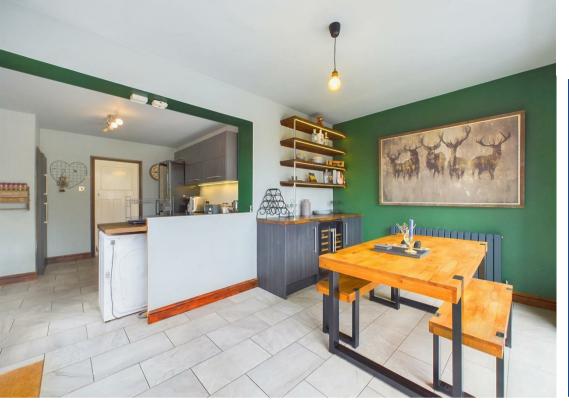

Upon entering, you are welcomed into a spacious hallway that leads to a lounge, featuring a walk in bay window which provides the room with natural light, creating a perfect space to unwind and relax. The heart of the home is the well-equipped kitchen, which comes with an included range cooker and room for additional freestanding appliances. The kitchen is open-plan to a stunning dining area, complete with bi-fold doors that seamlessly connect the interior to the rear garden. Matching kitchen units, including a built-in wine cooler, adds a touch of sophistication to the space.