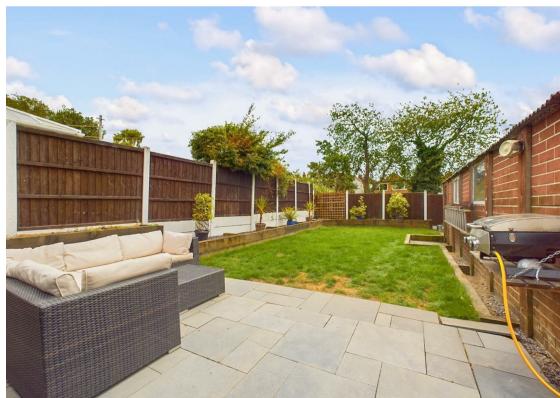

Outside, the property continues to impress with a good-sized, south-easterly facing rear garden, featuring a paved patio area, ideal for al fresco dining, and a well-maintained lawn with low-maintenance borders. A detached garage with power, lighting, offers workshop potential, and additional storage is available in the shed. To the front, a driveway provides parking.