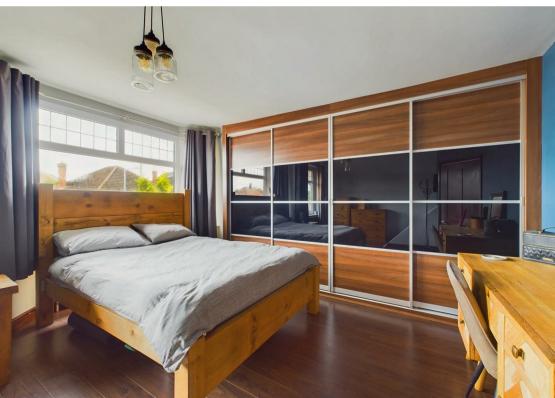

Upstairs, the property boasts three well-proportioned bedrooms. The main bedroom, positioned at the front of the house, features a large bank of fitted wardrobes, offering plenty of storage space, along with room for additional bedroom furniture. The floor also includes a separate WC, and access to a fully boarded and lit loft space, providing valuable storage options.