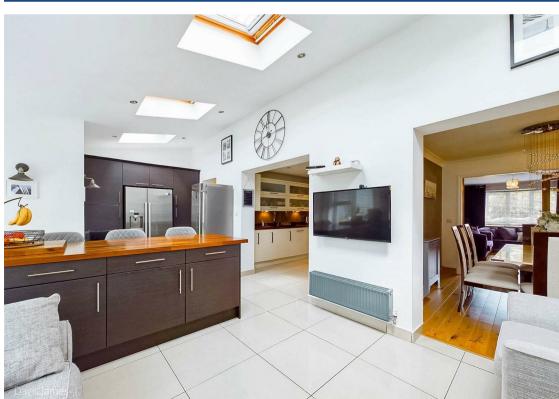

The lounge has large windows to the front and oak flooring with a sleek wall-mounted feature electric fireplace and opens out onto the dining area.

The heart of the home is the high-quality kitchen that reaches into the extended open-plan living area, featuring solid wood worktops, high gloss grey and cream units and premium integrated appliances.

The standout open-plan living space is flooded with natural light from skylights and large windows, creating a bright and inviting atmosphere. A large central island with solid wood countertop provides additional workspace and casual seating. The kitchen also benefits from a good-sized utility room and a downstairs WC.