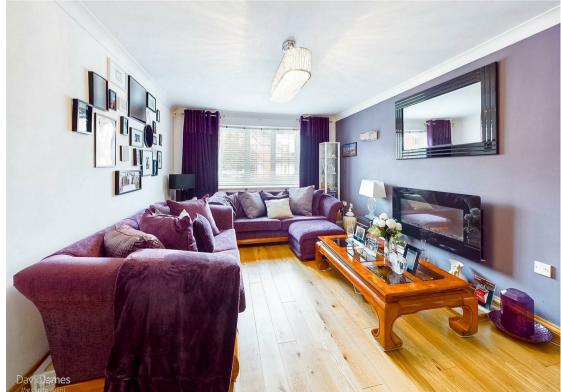

The lounge has large windows to the front and oak flooring with a sleek wall-mounted feature electric fireplace and opens out onto the dining area.

The heart of the home is the high-quality kitchen that reaches into the extended open-plan living area, featuring solid wood worktops, high gloss grey and cream units and premium integrated appliances.