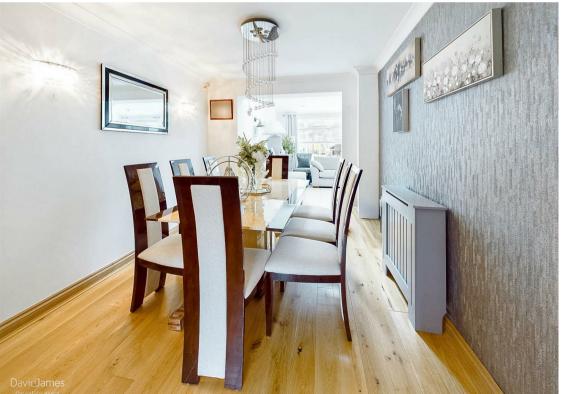

The lounge has large windows to the front and oak flooring with a sleek wall-mounted feature electric fireplace and opens out onto the dining area.

The heart of the home is the high-quality kitchen that reaches into the extended open-plan living area, featuring solid wood worktops, high gloss grey and cream units and premium integrated appliances.