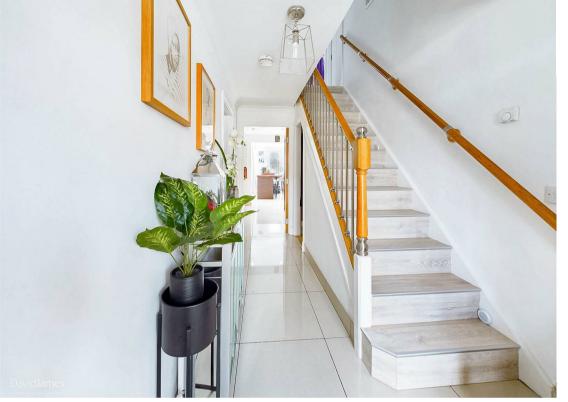

The attractive property features a well-maintained frontage with a pitched roof and covered glass-enclosed porch and a spacious driveway for multiple vehicles.

The entrance porch leads through to a bright hallway with high gloss tiled floor and a bespoke staircase with a contemporary wooden banister, with the hall providing seamless access to the main living areas including the kitchen, lounge, family room and an impressive open-plan living area with garden views.