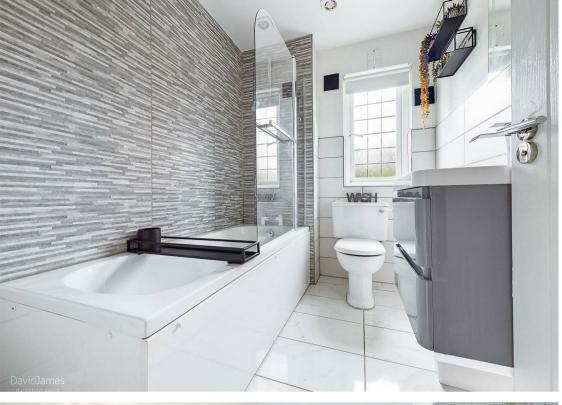

The garage has been converted into a separate family room, ideal as an office or games room.

The first floor features 4 good-sized bedrooms, 2 with ensuite shower rooms and all complemented by the family bathroom. The stairs to the second floor take you to the main bedroom and offers sleek wood-panelled wardrobes and a contemporary bathroom with high-quality finishes including a glass-enclosed shower with a rainfall-style shower head.