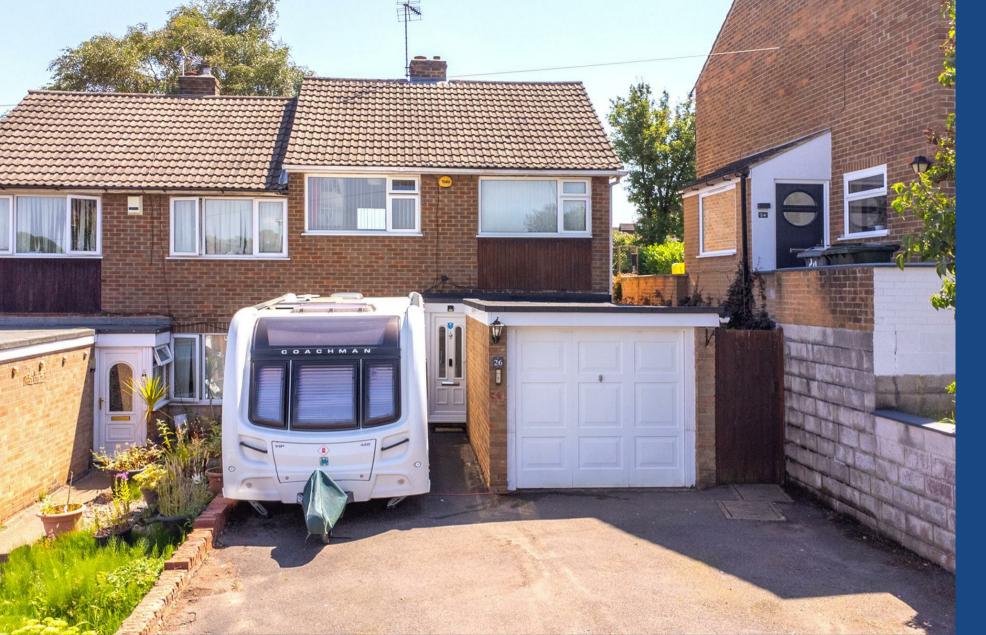

To the front, excellent views are available towards the stunning Gedling Country Park whilst a driveway provides parking for multiple vehicles and gives access to the garage, which has both power and lighting.

- Semi-detached home
- Within easy reach of Gedling, Carlton and Mapperley's amenities and schools
- A short walk from frequent bus services to Nottingham City Centre
- Good-sized lounge with a feature gas fire
- Dining kitchen with a full range of integrated appliances
- Conservatory with French doors
- Three bedrooms
- Modern fully-tiled shower room with a separate WC
- Generous south-easterly facing and enclosed lawned rear garden
- Driveway and garage provide off-street parking