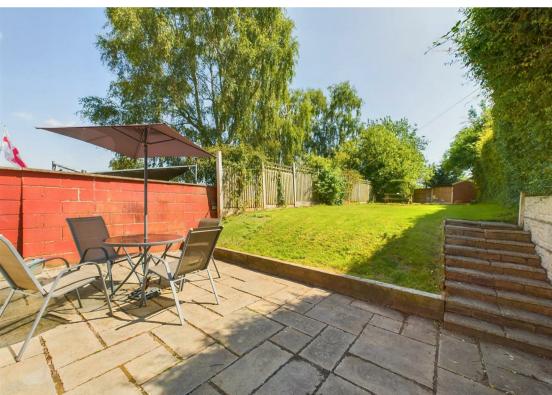

The south-easterly facing and enclosed garden is a highlight of the property. It features an initial patio area leading to a generous lawn and further seating areas. There is also a useful timber shed for storage, an outside water point and an externally accessed storeroom along the side walkway.