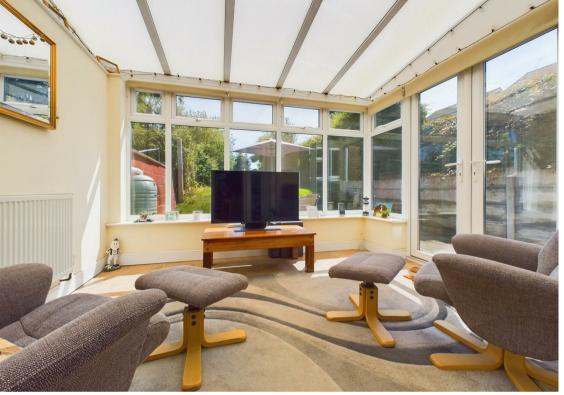

The property begins with an entrance porch leading into a hallway featuring useful in-built storage.

The lounge, with a feature gas fire, flows through double doors into the open-plan dining kitchen.

The kitchen area is equipped with a generous range of fitted units and integrated appliances, including a double oven, gas hob with extractor, microwave, washing machine, dishwasher and fridge/freezer. There is also a practical understairs pantry/storage cupboard, housing the Logic boiler which serves the central heating system. The kitchen also gives access to an adjoining conservatory, extending the living space and including a radiator, allowing for use throughout the year.

- Semi-detached home
- Within easy reach of Gedling, Carlton and Mapperley's amenities and schools
- A short walk from frequent bus services to Nottingham City Centre
- Good-sized lounge with a feature gas fire
- Dining kitchen with a full range of integrated appliances
- Conservatory with French doors
- Three bedrooms
- Modern fully-tiled shower room with a separate WC
- Generous south-easterly facing and enclosed lawned rear garden
- Driveway and garage provide off-street parking