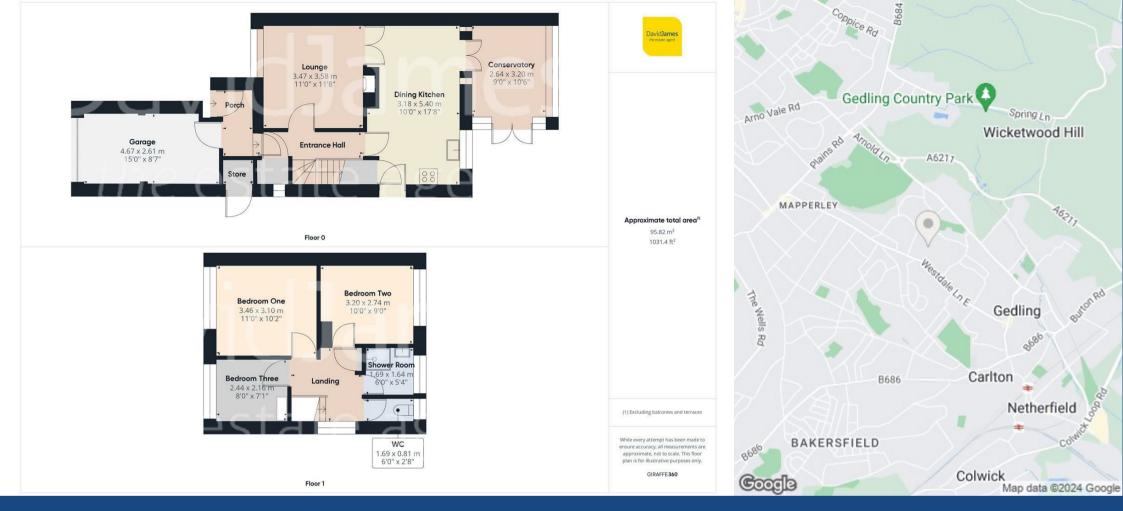

The property begins with an entrance porch leading into a hallway featuring useful in-built storage.

The lounge, with a feature gas fire, flows through double doors into the open-plan dining kitchen.

The kitchen area is equipped with a generous range of fitted units and integrated appliances, including a double oven, gas hob with extractor, microwave, washing machine, dishwasher and fridge/freezer. There is also a practical understairs pantry/storage cupboard, housing the Logic boiler which serves the central heating system. The kitchen also gives access to an adjoining conservatory, extending the living space and including a radiator, allowing for use throughout the year.

Upstairs, there are three bedrooms, with the main bedroom benefitting from fitted wardrobes. A modern shower room and separate WC complement the floor, with the shower room being fully tiled and featuring a vanity washbasin, towel radiator and a shower cubicle with a twin-head rainfall-style shower. The loft space is accessed from the landing and has partial boarding and lighting, making it suitable for storage.

To the front, excellent views are available towards the stunning Gedling Country Park whilst a driveway provides parking for multiple vehicles and gives access to the garage, which has both power and lighting.