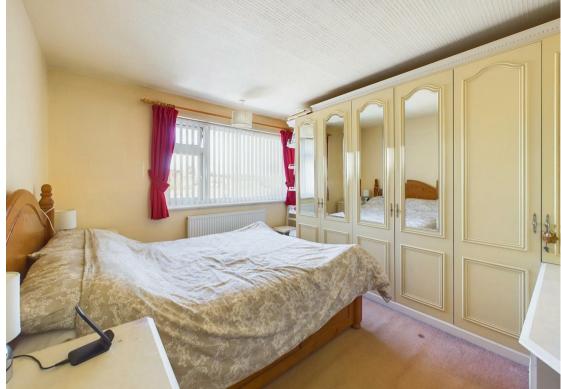

Upstairs, there are three bedrooms, with the main bedroom benefitting from fitted wardrobes. A modern shower room and separate WC complement the floor, with the shower room being fully tiled and featuring a vanity washbasin, towel radiator and a shower cubicle with a twin-head rainfall-style shower. The loft space is accessed from the landing and has partial boarding and lighting, making it suitable for storage.