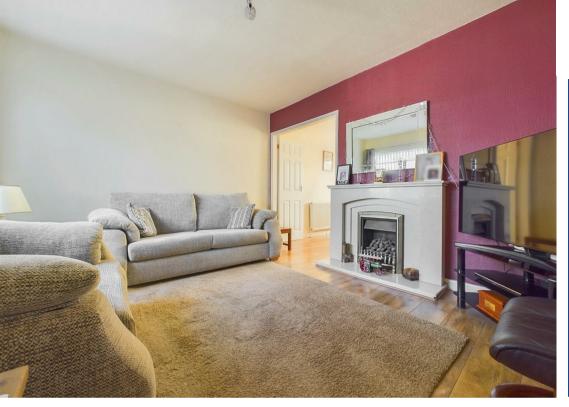

The property begins with an entrance porch leading into a hallway featuring useful in-built storage.

The lounge, with a feature gas fire, flows through double doors into the open-plan dining kitchen.

The kitchen area is equipped with a generous range of fitted units and integrated appliances, including a double oven, gas hob with extractor, microwave, washing machine, dishwasher and fridge/freezer. There is also a practical understairs pantry/storage cupboard, housing the Logic boiler which serves the central heating system. The kitchen also gives access to an adjoining conservatory, extending the living space and including a radiator, allowing for use throughout the year.

- Semi-detached home
- Within easy reach of Gedling, Carlton and Mapperley's amenities and schools
- A short walk from frequent bus services to Nottingham City Centre
- Good-sized lounge with a feature gas fire
- Dining kitchen with a full range of integrated appliances
- Conservatory with French doors
- Three bedrooms
- Modern fully-tiled shower room with a separate WC
- Generous south-easterly facing and enclosed lawned rear garden
- Driveway and garage provide off-street parking