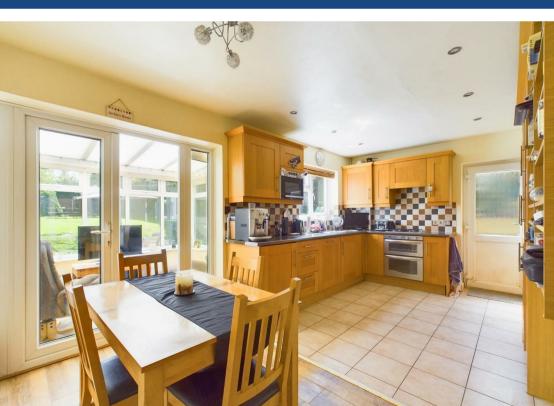

The property begins with an entrance porch leading into a hallway featuring useful in-built storage.

The lounge, with a feature gas fire, flows through double doors into the open-plan dining kitchen.

The kitchen area is equipped with a generous range of fitted units and integrated appliances, including a double oven, gas hob with extractor, microwave, washing machine, dishwasher and fridge/freezer. There is also a practical understairs pantry/storage cupboard, housing the Logic boiler which serves the central heating system. The kitchen also gives access to an adjoining conservatory, extending the living space and including a radiator, allowing for use throughout the year.