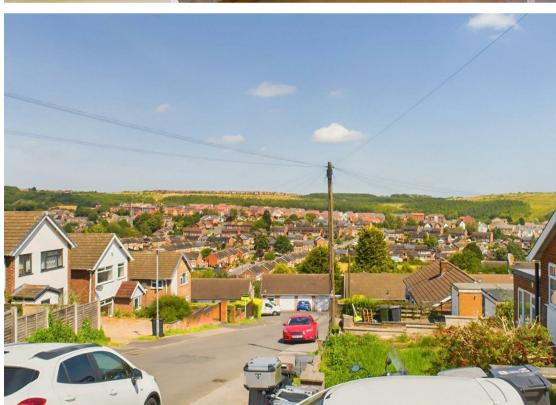

To the front, excellent views are available towards the stunning Gedling Country Park whilst a driveway provides parking for multiple vehicles and gives access to the garage, which has both power and lighting.