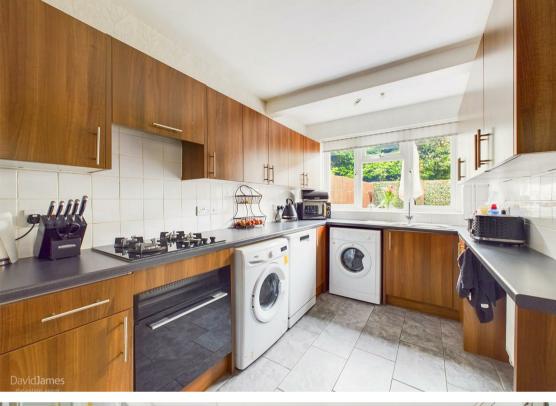

The modern fitted kitchen is a highlight, featuring an integrated electric oven, gas hob and extractor alongside ample space for a freestanding fridge/freezer, washing machine, tumble dryer and dishwasher.