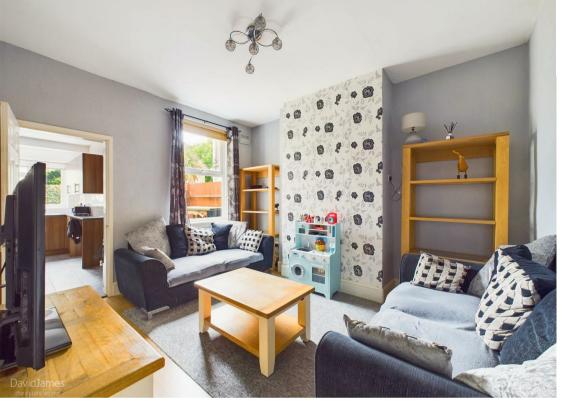

Upon entering the property, you'll find a welcoming entrance hall equipped with a keypad for the burglar alarm system. The ground floor then features a good-sized lounge, perfect for relaxing, complemented by a versatile dining/sitting room that can adapt easily to your lifestyle needs.