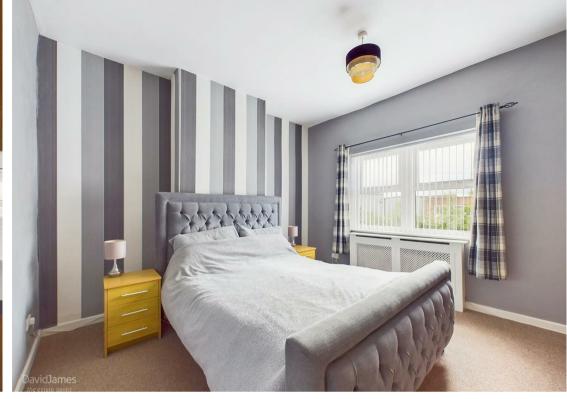

The first floor hosts two generous double bedrooms and after ascending the further staircase to the top floor, you'll find a further large double bedroom which offers additional privacy.

The contemporary bathroom on the first floor is equipped with a four-piece suite which includes a separate shower cubicle and further boasts a feature chrome-finish towel radiator. The bathroom also houses a cupboard with the Glow-worm boiler, which has been annually serviced and powers the central heating system.