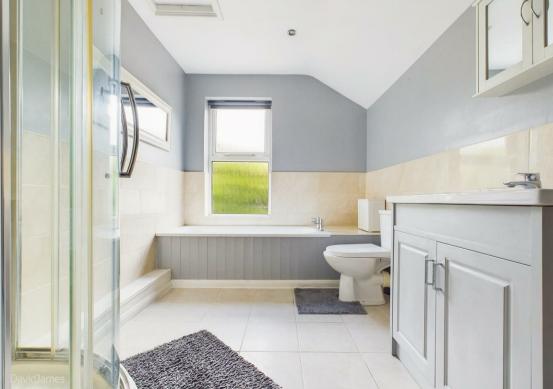

The first floor hosts two generous double bedrooms and after ascending the further staircase to the top floor, you'll find a further large double bedroom which offers additional privacy.

The contemporary bathroom on the first floor is equipped with a four-piece suite which includes a separate shower cubicle and further boasts a feature chrome-finish towel radiator. The bathroom also houses a cupboard with the Glow-worm boiler, which has been annually serviced and powers the central heating system.