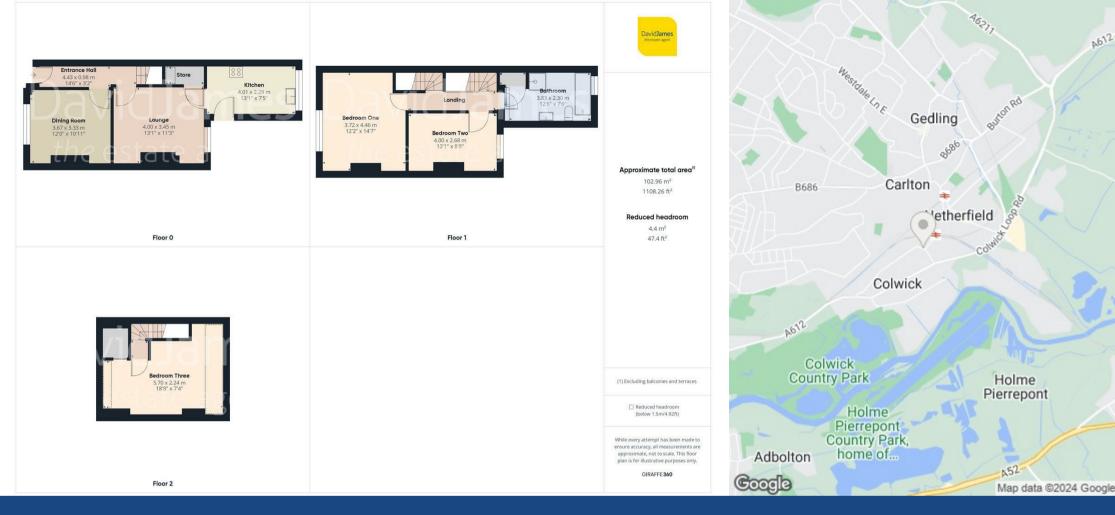

Upon entering the property, you'll find a welcoming entrance hall equipped with a keypad for the burglar alarm system. The ground floor then features a good-sized lounge, perfect for relaxing, complemented by a versatile dining/sitting room that can adapt easily to your lifestyle needs.

The modern fitted kitchen is a highlight, featuring an integrated electric oven, gas hob and extractor alongside ample space for a freestanding fridge/freezer, washing machine, tumble dryer and dishwasher.

The first floor hosts two generous double bedrooms and after ascending the further staircase to the top floor, you'll find a further large double bedroom which offers additional privacy.

The contemporary bathroom on the first floor is equipped with a four-piece suite which includes a separate shower cubicle and further boasts a feature chrome-finish towel radiator. The bathroom also houses a cupboard with the Glow-worm boiler, which has been annually serviced and powers the central heating system.