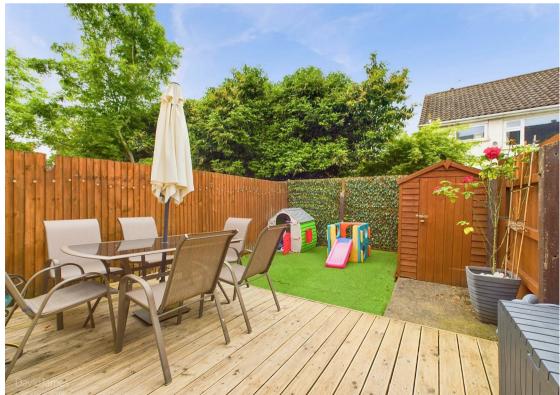

The enclosed rear garden is designed for low maintenance, featuring artificial turf, raised beds and a feature patio seating area - perfect for outdoor relaxing. Additionally, a useful timber shed is available for storing garden furniture and tools.