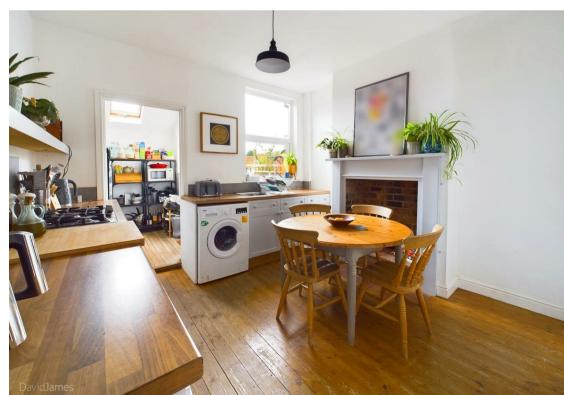

Upon entering, you are greeted by a cozy lounge featuring a fireplace and the room is enhanced by stripped and varnished floorboards. Adjacent to the lounge is the dining kitchen, which also boasts a feature fireplace and stripped and varnished floorboards. The kitchen is equipped with grey painted units and integrated oven and hob. The property includes a practical utility room, complete with a strip timber floor and a skylight window.

- Victorian mid terraced house
- Two bedrooms
- Lounge with fireplace and stripped and varnished floorboards
- Dining kitchen with feature fireplace, Grey painted units with integrated oven and hob
- Utility Room with stripped timber floor and skylight window
- First floor shower room/Wc with white suite, large shower cubicle and mains shower
- Gas central heating, UPVC double glazing with composite front entrance door
- Cellar divided into two areas with light
- Rear yard with small patio area as well as gravelled and planting beds
- In walking distance of bus routes and amenities and close to Nottingham City Centre