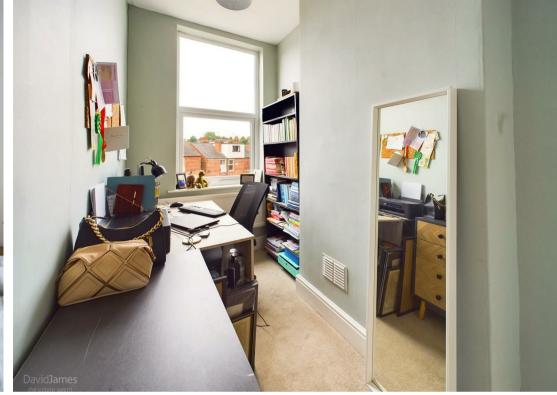

On the first floor, you will find two bedrooms and a contemporary shower room/WC. The shower room features a white suite and a larger shower cubicle with a mains shower.

Additional features of this home include gas central heating and UPVC double glazing, ensuring comfort and energy efficiency throughout the year. The composite front entrance door adds a modern touch to the property's exterior.