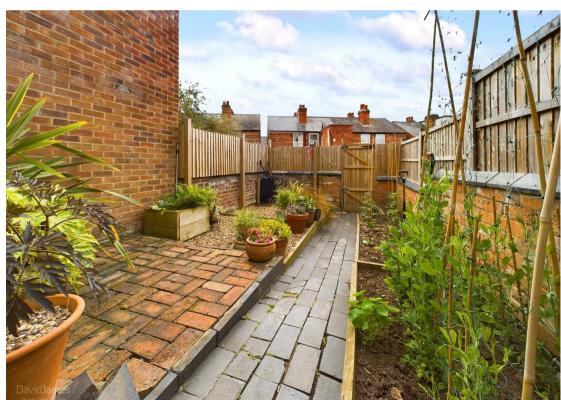

For those requiring extra storage, the cellar is divided into two areas, both with lighting. This versatile space can be tailored to suit your needs.

Outside, the rear yard offers a small patio area, perfect for outdoor dining, as well as gravelled and planting beds for those with a green thumb.