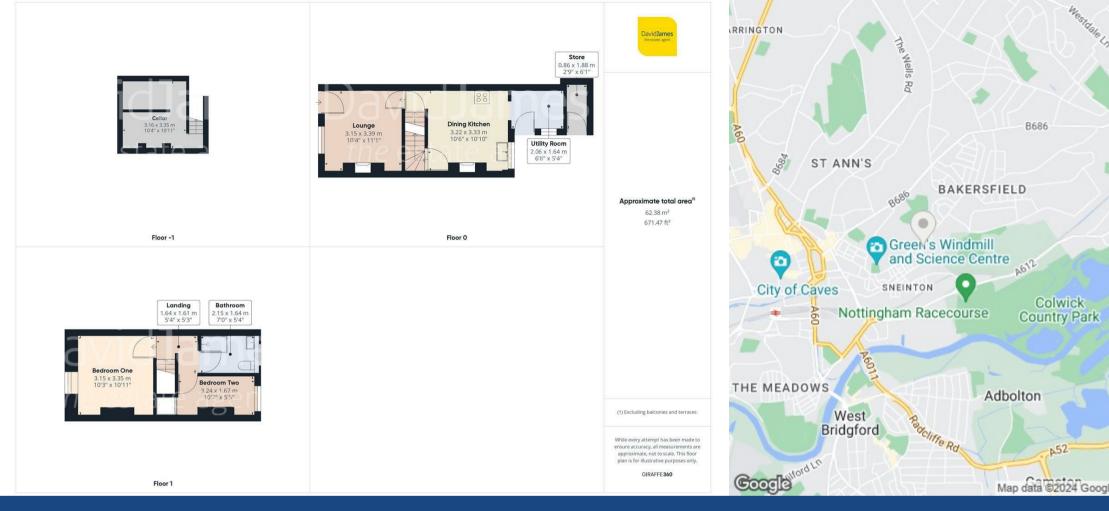

Upon entering, you are greeted by a cozy lounge featuring a fireplace and the room is enhanced by stripped and varnished floorboards. Adjacent to the lounge is the dining kitchen, which also boasts a feature fireplace and stripped and varnished floorboards. The kitchen is equipped with grey painted units and integrated oven and hob. The property includes a practical utility room, complete with a strip timber floor and a skylight window.

On the first floor, you will find two bedrooms and a contemporary shower room/WC. The shower room features a white suite and a larger shower cubicle with a mains shower.

Additional features of this home include gas central heating and UPVC double glazing, ensuring comfort and energy efficiency throughout the year. The composite front entrance door adds a modern touch to the property's exterior.

For those requiring extra storage, the cellar is divided into two areas, both with lighting. This versatile space can be tailored to suit your needs.

Outside, the rear yard offers a small patio area, perfect for outdoor dining, as well as gravelled and planting beds for those with a green thumb.