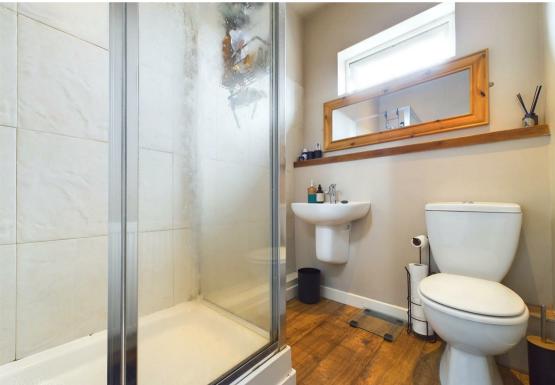

On the first floor, you will find two bedrooms and a contemporary shower room/WC. The shower room features a white suite and a larger shower cubicle with a mains shower.

Additional features of this home include gas central heating and UPVC double glazing, ensuring comfort and energy efficiency throughout the year. The composite front entrance door adds a modern touch to the property's exterior.