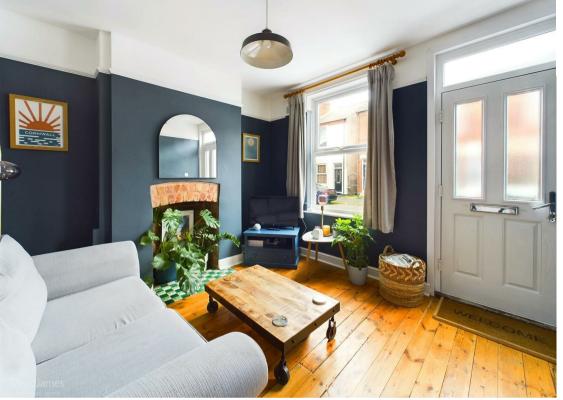

Upon entering, you are greeted by a cozy lounge featuring a fireplace and the room is enhanced by stripped and varnished floorboards. Adjacent to the lounge is the dining kitchen, which also boasts a feature fireplace and stripped and varnished floorboards. The kitchen is equipped with grey painted units and integrated oven and hob. The property includes a practical utility room, complete with a strip timber floor and a skylight window.

- Victorian mid terraced house
- Two bedrooms
- Lounge with fireplace and stripped and varnished floorboards
- Dining kitchen with feature fireplace, Grey painted units with integrated oven and hob
- Utility Room with stripped timber floor and skylight window
- First floor shower room/Wc with white suite, large shower cubicle and mains shower
- Gas central heating, UPVC double glazing with composite front entrance door
- Cellar divided into two areas with light
- Rear yard with small patio area as well as gravelled and planting beds
- In walking distance of bus routes and amenities and close to Nottingham City Centre