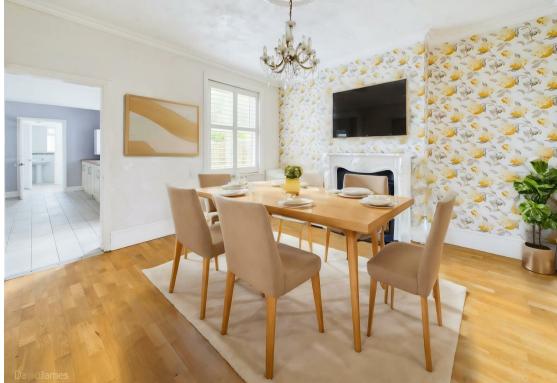

Adjoining the lounge is the dining room, featuring matching timber finish flooring, a period-style fireplace with an open grate, and fitted shutters, perfect for enjoying family meals. The dining kitchen is a highlight of this home, equipped with a range of cream panelled base and eye-level units, timber finish work surfaces, and a pantry. It also includes an electric range cooker with an extractor fan and tiled flooring.