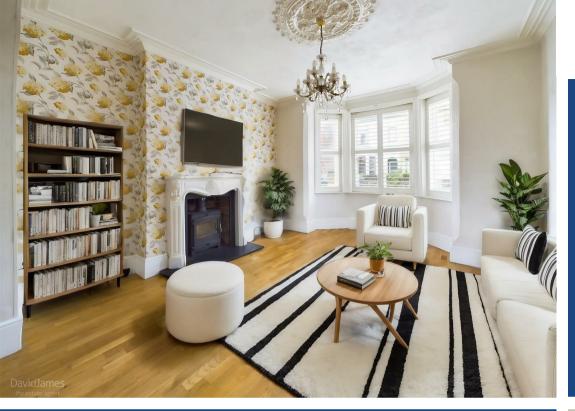

Upon entering, you are greeted by a welcoming entrance hall with Minton-style tiled flooring, setting the tone for the character that flows throughout the property. The spacious lounge boasts a bay window fitted with shutters, a timber finish floor, and a fireplace with a multi-fuel burner, creating an inviting atmosphere.