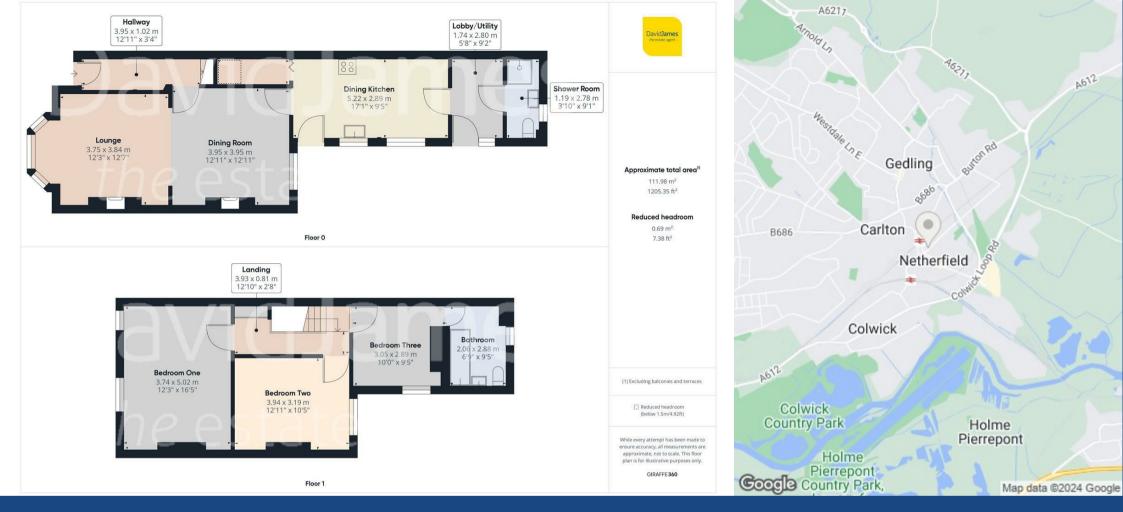

DavidJames the estate agent Chandos Street, Netherfield, Nottingham, NG4 2LP Guide Price £250,000

- Period style semi detached house
- Three bedrooms, all with laminate flooring
- Entrance Hall with Minton style tiled flooring
- Lounge with bay window with fitted shutters, timber finish flooring and fireplace with multi fuel burner
- Adjoining dining room with timber finish flooring, fireplace with period style fire and open grate and fitted shutters to the windows
- Dining kitchen with a range of cream panelled finish base and eye level units, timber finish work surfaces, tiled flooring and pantry, electric range cooker with extractor
- Rear lobby/utility area with tiled flooring, ground floor fully tiled shower room/Wc with corner shower cubicle with mains shower, both areas with underfloor heating
- First floor fully tiled bathroom/Wc (accessed via bedroom three) with white suite and freestanding roll top bath with ball and claw feet as well as a mixer shower
- Combination gas central heating, UPVC double glazing
- Enclosed lawned rear garden with an initial paved patio to the side of the kitchen

## **About This Property**

This charming period-style semi-detached house is located in the centre of Netherfield. This three-bedroom home seamlessly blends traditional elegance with modern comforts, offering an ideal purchase for families and professionals alike.

Upon entering, you are greeted by a welcoming entrance hall with Minton-style tiled flooring, setting the tone for the character that flows throughout the property. The spacious lounge boasts a bay window fitted with shutters, a timber finish floor, and a fireplace with a multi-fuel burner, creating an inviting atmosphere.

Adjoining the lounge is the dining room, featuring matching timber finish flooring, a period-style fireplace with an open grate, and fitted shutters, perfect for enjoying family meals. The dining kitchen is a highlight of this home, equipped with a range of cream panelled base and eye-level units, timber finish work surfaces, and a pantry. It also includes an electric range cooker with an extractor fan and tiled flooring.

The rear lobby/utility area with tiled flooring leads to a ground floor fully tiled shower room/WC, complete with a white suite and a corner shower cubicle with a mains shower. Both areas benefit from underfloor heating.

Upstairs, the three bedrooms all feature laminate flooring, ensuring easy maintenance and a clean, modern look. The first-floor bathroom, accessed via bedroom three, is fully tiled and boasts a white suite with a freestanding roll-top bath with ball and claw feet, as well as a mixer shower.

This home benefits from combination gas central heating and UPVC double glazing, ensuring comfort and energy efficiency. The enclosed lawned rear garden is a tranquil haven, featuring an initial paved patio to the side of the kitchen, perfect for outdoor dining and relaxation.