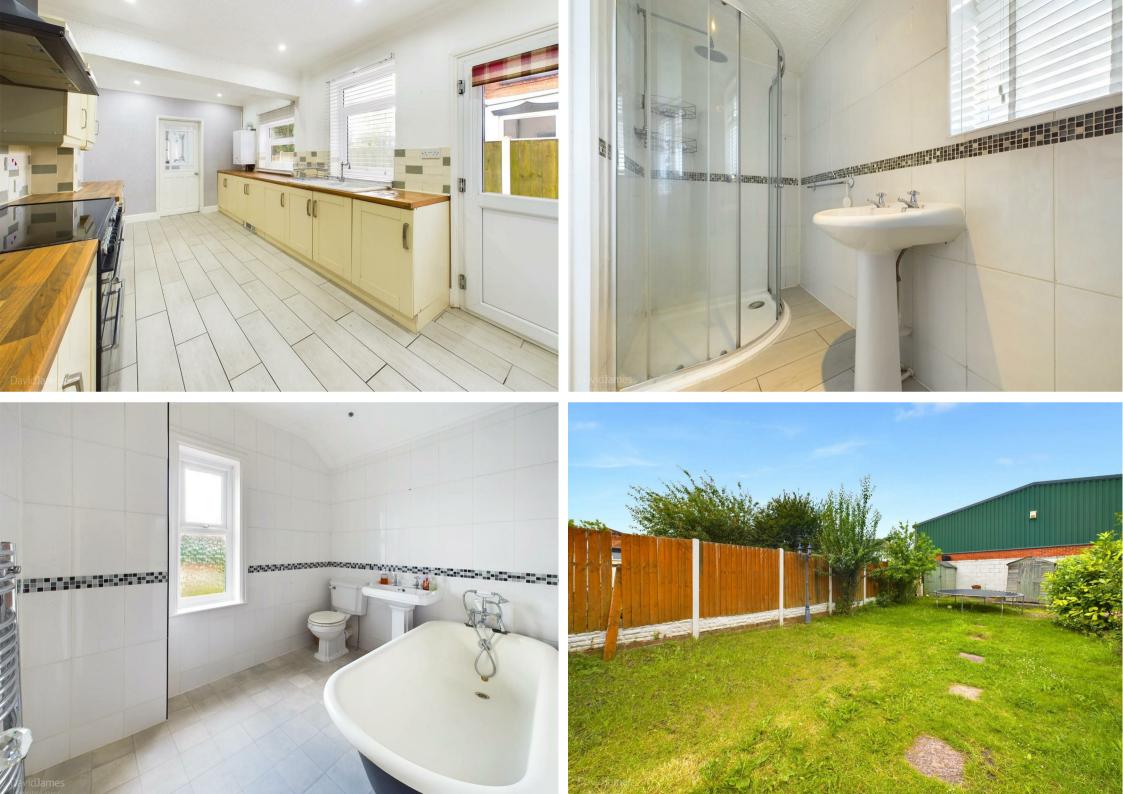

Adjoining the lounge is the dining room, featuring matching timber finish flooring, a period-style fireplace with an open grate, and fitted shutters, perfect for enjoying family meals. The dining kitchen is a highlight of this home, equipped with a range of cream panelled base and eye-level units, timber finish work surfaces, and a pantry. It also includes an electric range cooker with an extractor fan and tiled flooring.

The rear lobby/utility area with tiled flooring leads to a ground floor fully tiled shower room/WC, complete with a white suite and a corner shower cubicle with a mains shower. Both areas benefit from underfloor heating.

Upstairs, the three bedrooms all feature laminate flooring, ensuring easy maintenance and a clean, modern look. The first-floor bathroom, accessed via bedroom three, is fully tiled and boasts a white suite with a freestanding roll-top bath with ball and claw feet, as well as a mixer shower.

This home benefits from combination gas central heating and UPVC double glazing, ensuring comfort and energy efficiency. The enclosed lawned rear garden is a tranquil haven, featuring an initial paved patio to the side of the kitchen, perfect for outdoor dining and relaxation.