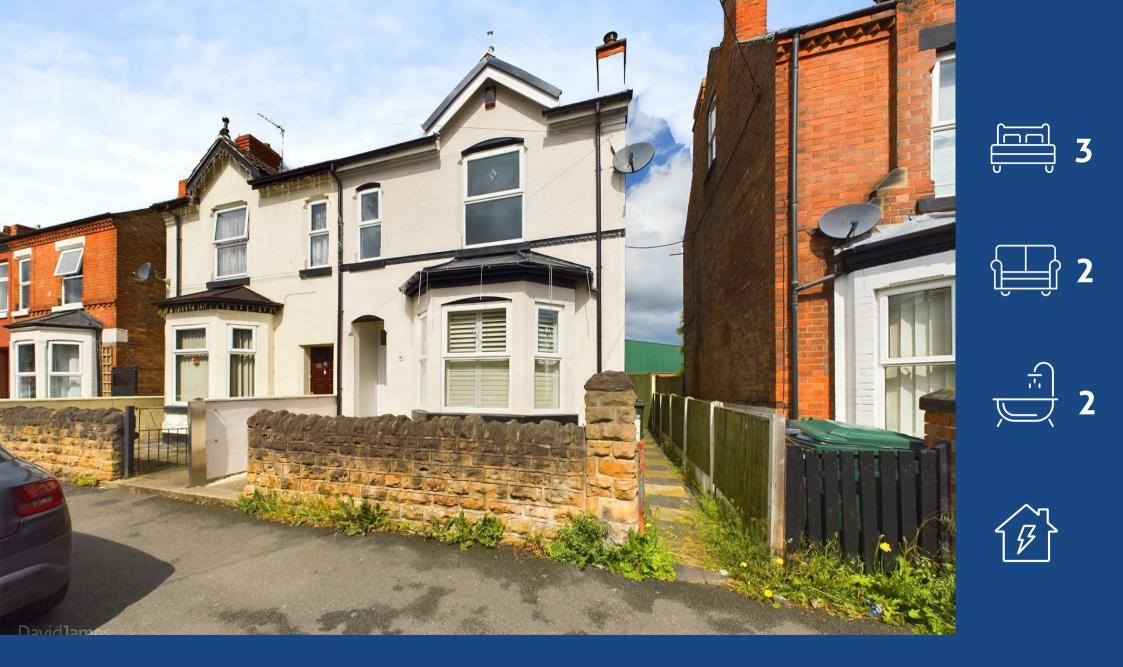

DavidJames the estate agent Chandos Street, Netherfield, Nottingham, NG4 2LP Guide Price £250,000

- Period style semi detached house
- Three bedrooms, all with laminate flooring
- Entrance Hall with Minton style tiled flooring
- Lounge with bay window with fitted shutters, timber finish flooring and fireplace with multi fuel burner
- Adjoining dining room with timber finish flooring, fireplace with period style fire and open grate and fitted shutters to the windows
- Dining kitchen with a range of cream panelled finish base and eye level units, timber finish work surfaces, tiled flooring and pantry, electric range cooker with extractor
- Rear lobby/utility area with tiled flooring, ground floor fully tiled shower room/Wc with corner shower cubicle with mains shower, both areas with underfloor heating
- First floor fully tiled bathroom/Wc (accessed via bedroom three) with white suite and freestanding roll top bath with ball and claw feet as well as a mixer shower
- Combination gas central heating, UPVC double glazing
- Enclosed lawned rear garden with an initial paved patio to the side of the kitchen

## **About This Property**

This charming period-style semi-detached house is located in the centre of Netherfield. This three-bedroom home seamlessly blends traditional elegance with modern comforts, offering an ideal purchase for families and professionals alike.