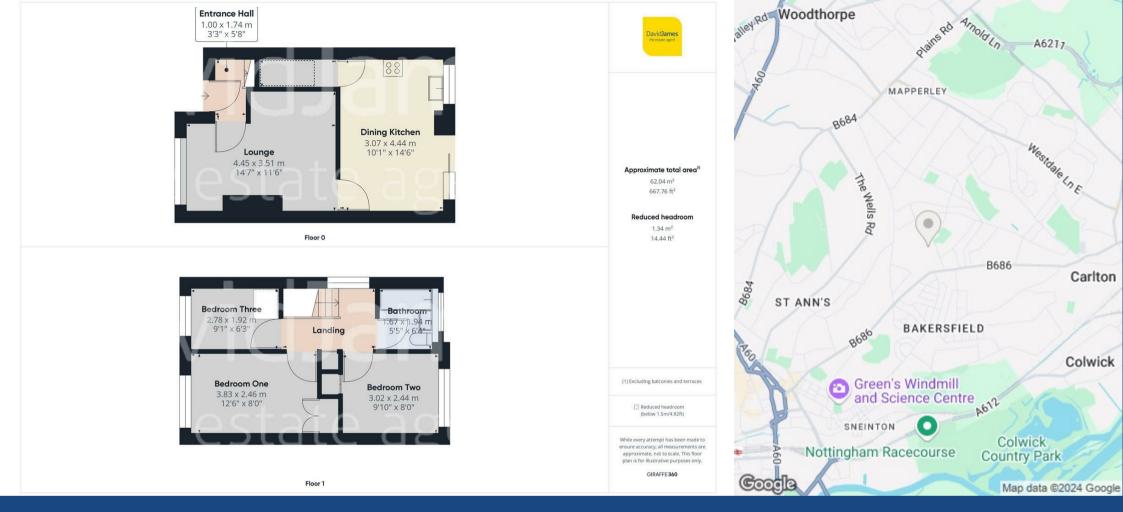

Upon entering, you'll find an initial hall that leads to the lounge, offering pleasant views over the front garden. The open-plan dining kitchen area has plenty of potential and is currently fitted with a range of units and has an understairs storage cupboard as well as direct access to the rear garden.

The first floor accommodates three bedrooms. Bedrooms one and two benefit from useful in-built wardrobes, offering ample storage space, whilst the bathroom is fitted with a three-piece suite to complete the level.