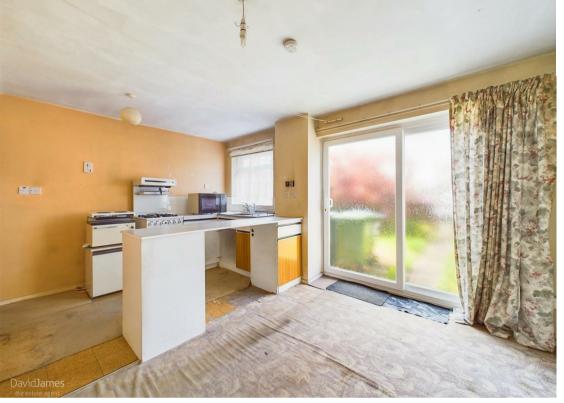

Upon entering, you'll find an initial hall that leads to the lounge, offering pleasant views over the front garden. The open-plan dining kitchen area has plenty of potential and is currently fitted with a range of units and has an understairs storage cupboard as well as direct access to the rear garden.