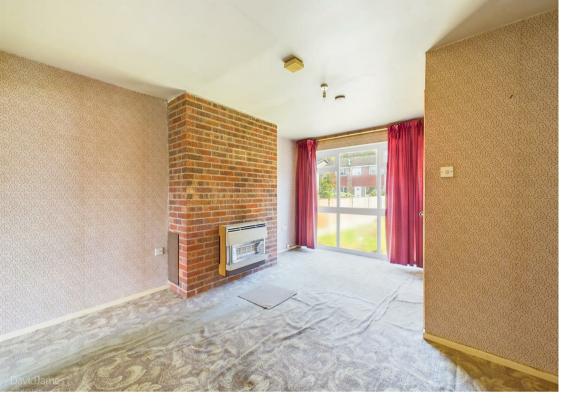

Upon entering, you'll find an initial hall that leads to the lounge, offering pleasant views over the front garden. The open-plan dining kitchen area has plenty of potential and is currently fitted with a range of units and has an understairs storage cupboard as well as direct access to the rear garden.