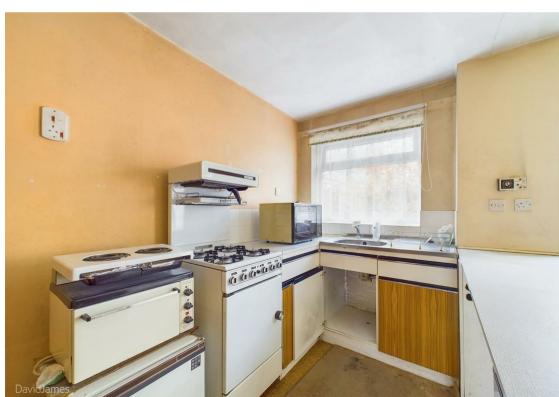

Upon entering, you'll find an initial hall that leads to the lounge, offering pleasant views over the front garden. The open-plan dining kitchen area has plenty of potential and is currently fitted with a range of units and has an understairs storage cupboard as well as direct access to the rear garden.