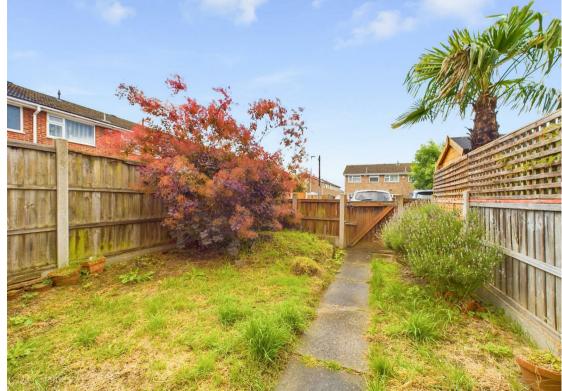

Outside, the property boasts a lawned rear garden complete with timber fencing and a pedestrian gate leading to the private parking area at the back of the house, which includes an allocated vehicle space for your convenience.