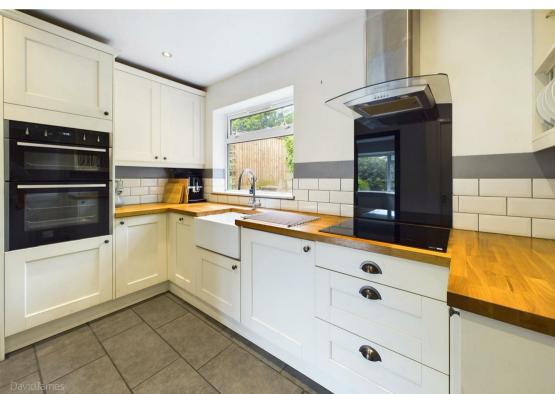

## **About This Property**

This traditional style semi-detached house is located in the heart of Sneinton and is ideal for families or professionals.

Upon entering, you are welcomed by an entrance hall that leads into a lounge. The lounge features a lovely bay window, laminate flooring, and a stylish fireplace with an electric fire. The modern kitchen is a highlight, equipped with a range of cream-labeled finish base and eye-level units, tiled flooring, and integrated appliances including an oven, hob, extractor, washing machine, and a slimline dishwasher. The ground floor also houses a contemporary bathroom/WC, complete with a modern white suite, a mains shower, and a washbasin set within a vanity unit with storage.

- Traditional style semi detached house
- Three bedrooms, all with laminate flooring
- Entrance hall
- Lounge with bay window, laminate flooring and fireplace with electric fire
- Modern kitchen with a range of cream labelled finish base and eye level units and tiled flooring, integrated oven, hob, extractor, washing machine and slimline dishwasher
- Ground floor bathroom/Wc with modern white suite and mains shower as well as washbasin set to a vanity unit with storage
- · Combination gas central heating, UPVC double glazing
- Enclosed lawned rear garden with patio area
- Sold with no upward chain
- Close to frequent bus routes and Nottingham City Centre