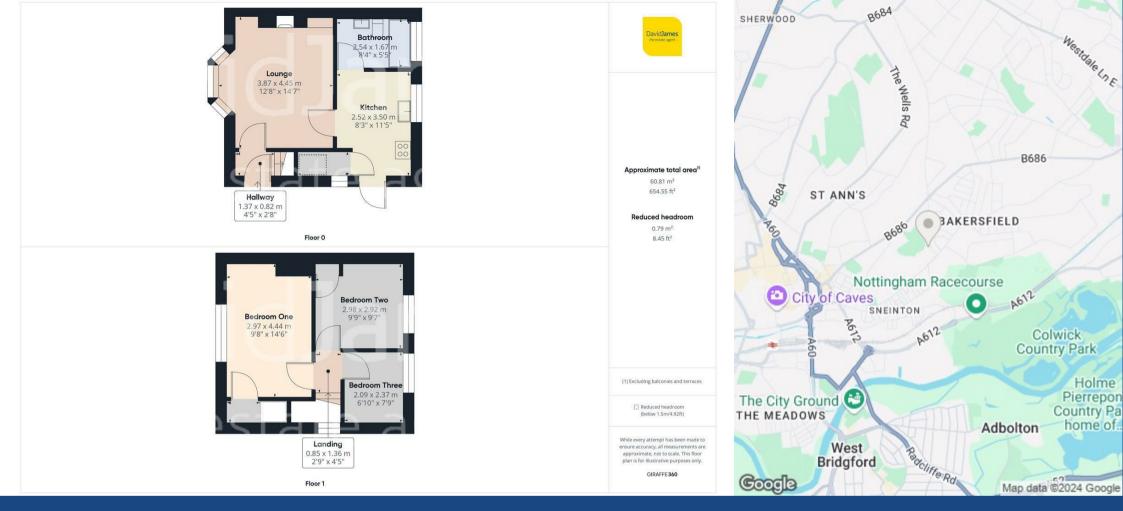

## **About This Property**

This traditional style semi-detached house is located in the heart of Sneinton and is ideal for families or professionals.

Upon entering, you are welcomed by an entrance hall that leads into a lounge. The lounge features a lovely bay window, laminate flooring, and a stylish fireplace with an electric fire. The modern kitchen is a highlight, equipped with a range of cream-labeled finish base and eye-level units, tiled flooring, and integrated appliances including an oven, hob, extractor, washing machine, and a slimline dishwasher. The ground floor also houses a contemporary bathroom/WC, complete with a modern white suite, a mains shower, and a washbasin set within a vanity unit with storage.

Upstairs, you will find three well-appointed bedrooms, all featuring laminate flooring, which adds to the home's clean and modern aesthetic. The property benefits from combination gas central heating and UPVC double glazing.