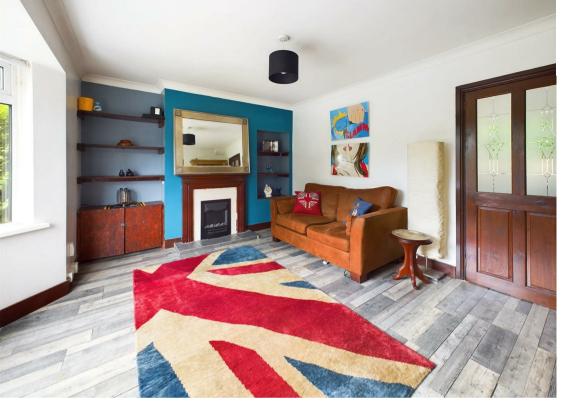

## **About This Property**

This traditional style semi-detached house is located in the heart of Sneinton and is ideal for families or professionals.

Upon entering, you are welcomed by an entrance hall that leads into a lounge. The lounge features a lovely bay window, laminate flooring, and a stylish fireplace with an electric fire. The modern kitchen is a highlight, equipped with a range of cream-labeled finish base and eye-level units, tiled flooring, and integrated appliances including an oven, hob, extractor, washing machine, and a slimline dishwasher. The ground floor also houses a contemporary bathroom/WC, complete with a modern white suite, a mains shower, and a washbasin set within a vanity unit with storage.

- Traditional style semi detached house
- Three bedrooms, all with laminate flooring
- Entrance hall
- Lounge with bay window, laminate flooring and fireplace with electric fire
- Modern kitchen with a range of cream labelled finish base and eye level units and tiled flooring, integrated oven, hob, extractor, washing machine and slimline dishwasher
- Ground floor bathroom/Wc with modern white suite and mains shower as well as washbasin set to a vanity unit with storage
- · Combination gas central heating, UPVC double glazing
- Enclosed lawned rear garden with patio area
- Sold with no upward chain
- Close to frequent bus routes and Nottingham City Centre