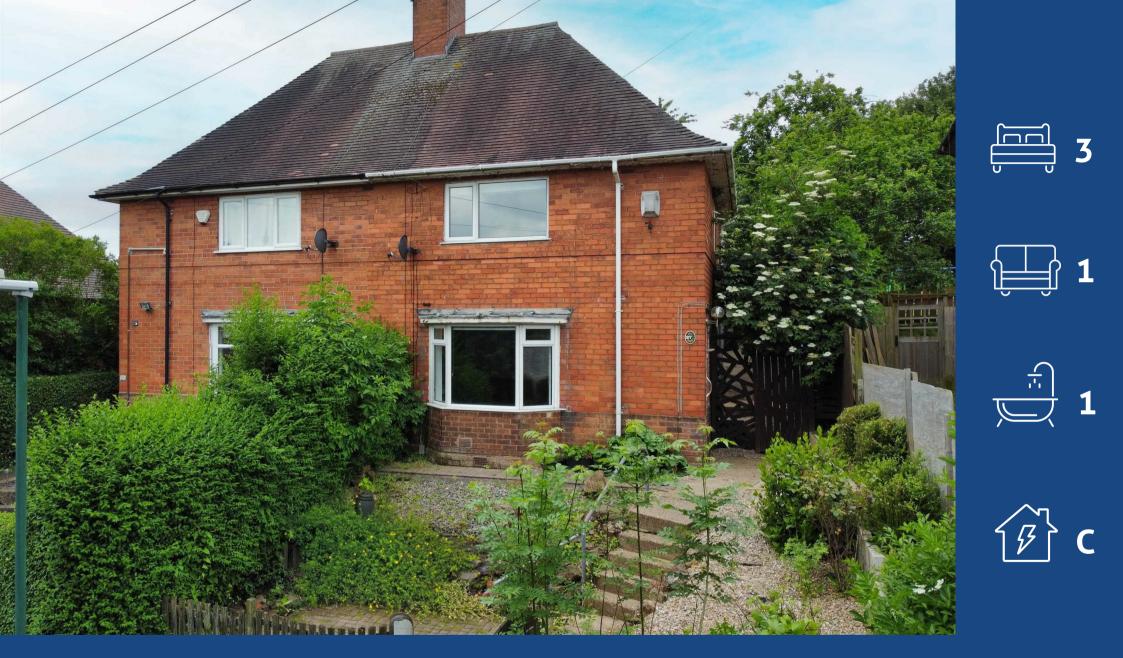

the estate agent

Skipton Circus, Sneinton, Nottingham, NG3 7DR
Guide Price £200,000

## **About This Property**

This traditional style semi-detached house is located in the heart of Sneinton and is ideal for families or professionals.

Upon entering, you are welcomed by an entrance hall that leads into a lounge. The lounge features a lovely bay window, laminate flooring, and a stylish fireplace with an electric fire. The modern kitchen is a highlight, equipped with a range of cream-labeled finish base and eye-level units, tiled flooring, and integrated appliances including an oven, hob, extractor, washing machine, and a slimline dishwasher. The ground floor also houses a contemporary bathroom/WC, complete with a modern white suite, a mains shower, and a washbasin set within a vanity unit with storage.

Step outside to the enclosed rear garden, which boasts a lawn and patio area, perfect for outdoor dining and entertaining. This house is sold with no upward chain, facilitating a smoother and quicker purchase process. Its location is desirable, being close to frequent bus routes and within easy reach of Nottingham City Centre, making commuting and access to amenities straightforward and convenient.

- Traditional style semi detached house
- Three bedrooms, all with laminate flooring
- Entrance hall
- Lounge with bay window, laminate flooring and fireplace with electric fire
- Modern kitchen with a range of cream labelled finish base and eye level units and tiled flooring, integrated oven, hob, extractor, washing machine and slimline dishwasher
- Ground floor bathroom/Wc with modern white suite and mains shower as well as washbasin set to a vanity unit with storage
- · Combination gas central heating, UPVC double glazing
- Enclosed lawned rear garden with patio area
- Sold with no upward chain
- Close to frequent bus routes and Nottingham City Centre