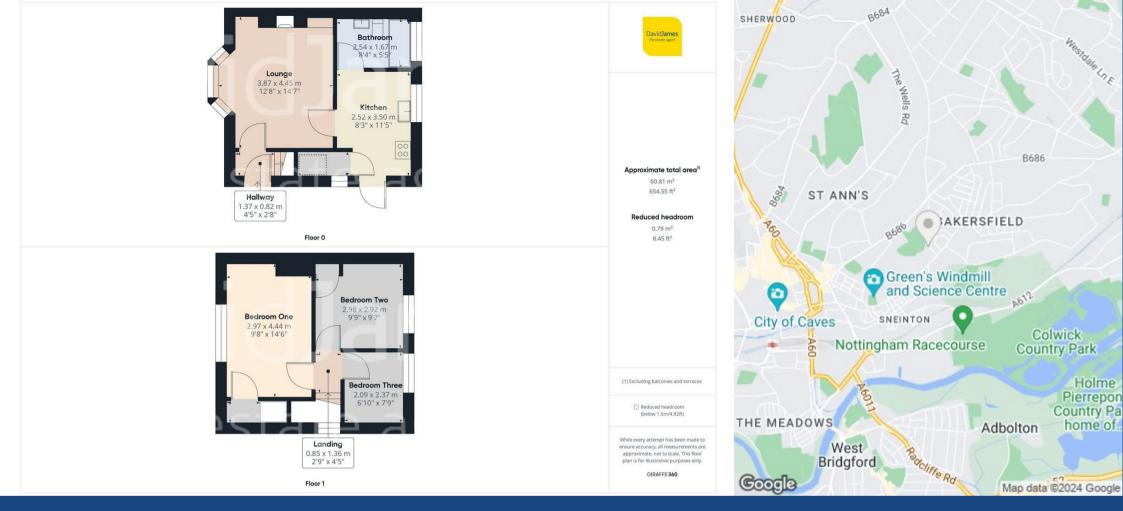

## **About This Property**

This traditional style semi-detached house is located in the heart of Sneinton and is ideal for families or professionals.

Upon entering, you are welcomed by an entrance hall that leads into a lounge. The lounge features a lovely bay window, laminate flooring, and a stylish fireplace with an electric fire. The modern kitchen is a highlight, equipped with a range of cream-labeled finish base and eye-level units, tiled flooring, and integrated appliances including an oven, hob, extractor, washing machine, and a slimline dishwasher. The ground floor also houses a contemporary bathroom/WC, complete with a modern white suite, a mains shower, and a washbasin set within a vanity unit with storage.

Upstairs, you will find three well-appointed bedrooms, all featuring laminate flooring, which adds to the home's clean and modern aesthetic. The property benefits from combination gas central heating and UPVC double glazing.