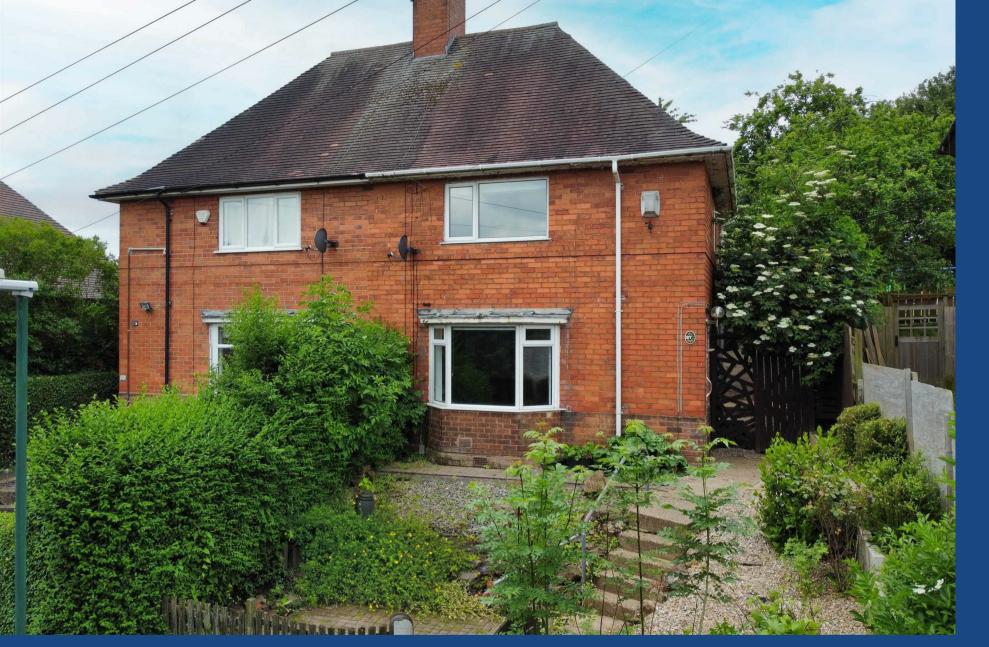

## **About This Property**

This traditional style semi-detached house is located in the heart of Sneinton and is ideal for families or professionals.

Upon entering, you are welcomed by an entrance hall that leads into a lounge. The lounge features a lovely bay window, laminate flooring, and a stylish fireplace with an electric fire. The modern kitchen is a highlight, equipped with a range of cream-labeled finish base and eye-level units, tiled flooring, and integrated appliances including an oven, hob, extractor, washing machine, and a slimline dishwasher. The ground floor also houses a contemporary bathroom/WC, complete with a modern white suite, a mains shower, and a washbasin set within a vanity unit with storage.

Step outside to the enclosed rear garden, which boasts a lawn and patio area, perfect for outdoor dining and entertaining. This house is sold with no upward chain, facilitating a smoother and quicker purchase process. Its location is desirable, being close to frequent bus routes and within easy reach of Nottingham City Centre, making commuting and access to amenities straightforward and convenient.