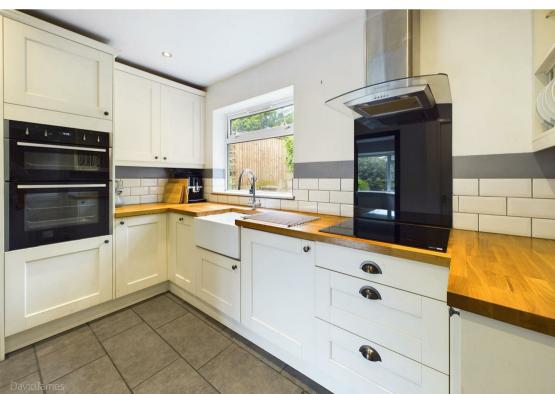

## **About This Property**

This traditional style semi-detached house is located in the heart of Sneinton and is ideal for families or professionals.

Upon entering, you are welcomed by an entrance hall that leads into a lounge. The lounge features a lovely bay window, laminate flooring, and a stylish fireplace with an electric fire. The modern kitchen is a highlight, equipped with a range of cream-labeled finish base and eye-level units, tiled flooring, and integrated appliances including an oven, hob, extractor, washing machine, and a slimline dishwasher. The ground floor also houses a contemporary bathroom/WC, complete with a modern white suite, a mains shower, and a washbasin set within a vanity unit with storage.