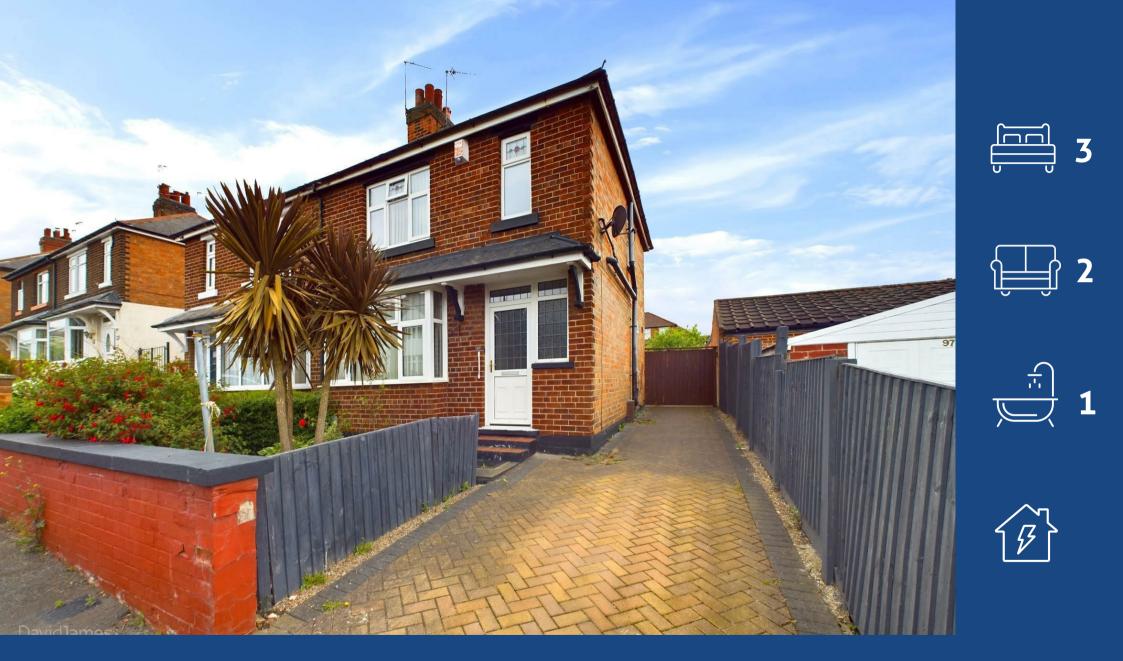

Rosedale Road, Bakersfield, Nottingham, NG3 7GQ Guide Price £230,000

- Extended traditional style semi detached house sold with no upward chain
- Three bedrooms, all with fitted wardrobes, bedroom one with an en-suite Wc with washbasin set to a vanity unit
- Entrance hall with under stairs storage cupboard
- Lounge with box bay window and fireplace with gas fire
- Second sitting room with fireplace and gas fire
- Dining kitchen with a range of base and eye level units and windows to two elevations
- Fully tiled ground floor bathroom/Wc with white suite and separate shower cubicle with electric shower
- Gas central heating, UPVC double glazing
- Block paved driveway provides off road parking which extended through gates along the side and to the rear of the property
- Good sized lawned rear garden with fruit trees

## **About This Property**

This extended traditional-style semi-detached house in the desirable Bakersfield area is available with no upward chain. This home is an ideal choice for families or anyone seeking comfortable living in a well-established neighbourhood.

Additional features of this home include gas central heating and UPVC double glazing throughout. Outside, a block-paved driveway provides off-road parking, which extends through gates along the side and to the rear of the property, offering plenty of space for multiple vehicles.