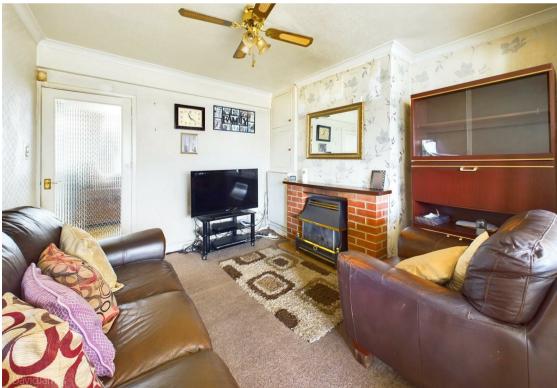

Upon entering, you are greeted by a entrance hall complete with an under-stairs storage cupboard. The lounge features a box bay window and a fireplace with a gas fire. A second sitting room also boasts a fireplace with a gas fire, offering additional space for family gatherings or quiet moments.