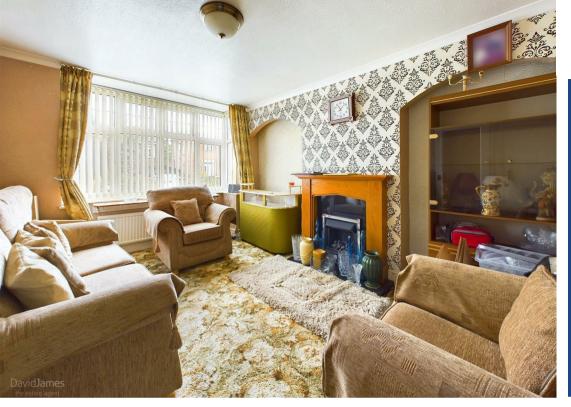

Upon entering, you are greeted by a entrance hall complete with an under-stairs storage cupboard. The lounge features a box bay window and a fireplace with a gas fire. A second sitting room also boasts a fireplace with a gas fire, offering additional space for family gatherings or quiet moments.