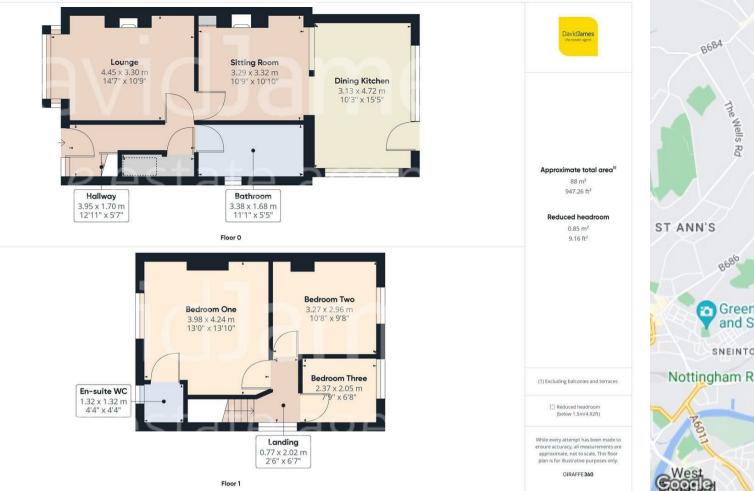

Rosedale Road, Bakersfield, Nottingham, NG3 7GQ Guide Price £230,000

- Extended traditional style semi detached house sold with no upward chain
- Three bedrooms, all with fitted wardrobes, bedroom one with an en-suite Wc with washbasin set to a vanity unit
- Entrance hall with under stairs storage cupboard
- Lounge with box bay window and fireplace with gas fire
- Second sitting room with fireplace and gas fire
- Dining kitchen with a range of base and eye level units and windows to two elevations
- Fully tiled ground floor bathroom/Wc with white suite and separate shower cubicle with electric shower
- Gas central heating, UPVC double glazing
- Block paved driveway provides off road parking which extended through gates along the side and to the rear of the property
- Good sized lawned rear garden with fruit trees

Upon entering, you are greeted by a entrance hall complete with an under-stairs storage cupboard. The lounge features a box bay window and a fireplace with a gas fire. A second sitting room also boasts a fireplace with a gas fire, offering additional space for family gatherings or quiet moments.

The heart of this home is the generous dining kitchen, which is well-appointed with a range of base and eye-level units. Dual aspect windows flood the kitchen with natural light, creating a bright and welcoming atmosphere for cooking and dining.

The property offers three first floor bedrooms, each equipped with fitted wardrobes for convenient storage. The master bedroom benefits from an en-suite WC with a washbasin set into a vanity unit. The fully tiled ground floor bathroom features a white suite, including a separate shower cubicle with an electric shower, ensuring a relaxing and practical space for all your needs.

Additional features of this home include gas central heating and UPVC double glazing throughout. Outside, a block-paved driveway provides off-road parking, which extends through gates along the side and to the rear of the property, offering plenty of space for multiple vehicles.

The good-sized rear garden features a well-maintained lawn and mature fruit trees, creating a delightful outdoor space for relaxation, play, or gardening enthusiasts.

These particulars are produced in good faith, are set out as a general guide only and do not constitute any part of a contract. No person in the employment of David James Estate Agents Ltd has any authority to make any representation whatsoever in relation to the property. All services, together with electrical fittings or fitted appliances have NOT been tested. All the measurements given in the details are approximate. Floor plans are for illustrative purposes only and are not drawn to scale. The position and size of doors, windows, appliances and other features are approximate only. The photographs of this property have been taken with a 10mm wide-angle lens. No responsibility can be accepted for any loss or expense incurred in viewing. If you have a property to sell you may wish to take advantage of our free valuation service. David James Estate Agents have established professional relationships with third-party suppliers for the provision of services to Clients. As remuneration for this professional relationship, the agent receives referral commission from the third-party company. David James Estate Agents receives the following commission from each third party supplier on a per referral basis: W A Barnes Ltd: £60 including VAT. All Moves UK Ltd: 18% including VAT of the invoice total (£107 including VAT average). MoveWithUs Limited: £188 including VAT (average).