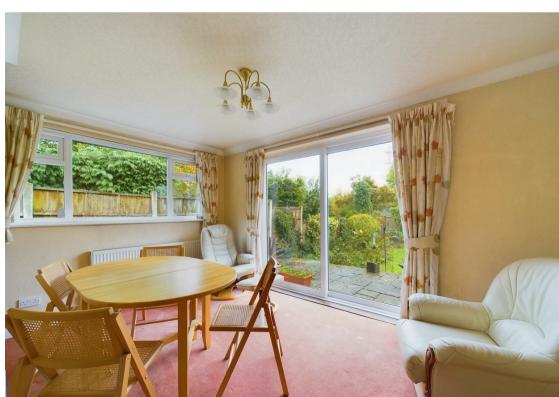

The interior welcomes you with an impressive entrance hall, leading to a bright and spacious lounge, accented by a decorative fireplace. Adjoining this area is a dining space, complete with patio doors that open to the outdoors. The home's fitted kitchen features an integrated double electric oven, ceramic hob with extractor fan and comes with essential included appliances such as a freestanding fridge, freezer, tumble dryer and washing machine. Convenience is further enhanced on the ground floor by a shower room with a three-piece white suite and a towel radiator.