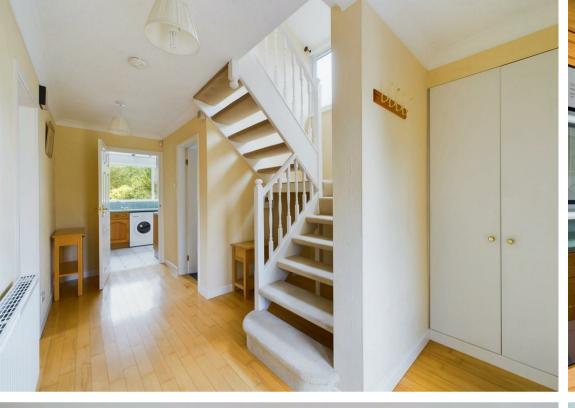

The interior welcomes you with an impressive entrance hall, leading to a bright and spacious lounge, accented by a decorative fireplace. Adjoining this area is a dining space, complete with patio doors that open to the outdoors. The home's fitted kitchen features an integrated double electric oven, ceramic hob with extractor fan and comes with essential included appliances such as a freestanding fridge, freezer, tumble dryer and washing machine. Convenience is further enhanced on the ground floor by a shower room with a three-piece white suite and a towel radiator.