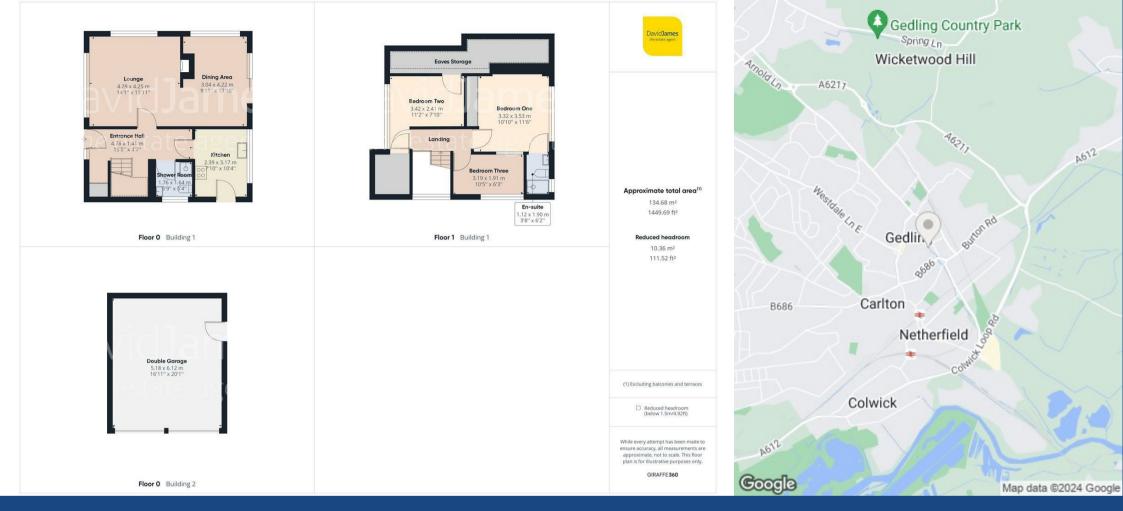

Externally, the property excels with a superb, well-established lawned garden featuring a charming patio seating area - perfect for relaxation and entertainment. Additional practical benefits include a driveway with ample parking for multiple vehicles and a double garage with twin doors, equipped with power and lighting, fulfilling all storage, parking and utility needs.