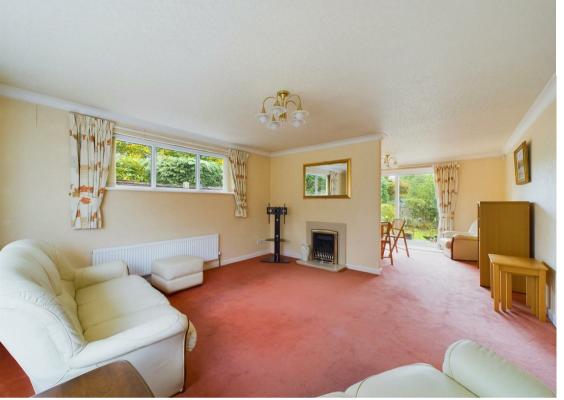

The interior welcomes you with an impressive entrance hall, leading to a bright and spacious lounge, accented by a decorative fireplace. Adjoining this area is a dining space, complete with patio doors that open to the outdoors. The home's fitted kitchen features an integrated double electric oven, ceramic hob with extractor fan and comes with essential included appliances such as a freestanding fridge, freezer, tumble dryer and washing machine. Convenience is further enhanced on the ground floor by a shower room with a three-piece white suite and a towel radiator.