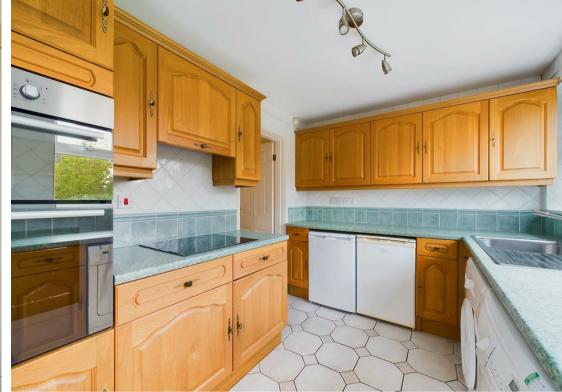

The interior welcomes you with an impressive entrance hall, leading to a bright and spacious lounge, accented by a decorative fireplace. Adjoining this area is a dining space, complete with patio doors that open to the outdoors. The home's fitted kitchen features an integrated double electric oven, ceramic hob with extractor fan and comes with essential included appliances such as a freestanding fridge, freezer, tumble dryer and washing machine. Convenience is further enhanced on the ground floor by a shower room with a three-piece white suite and a towel radiator.