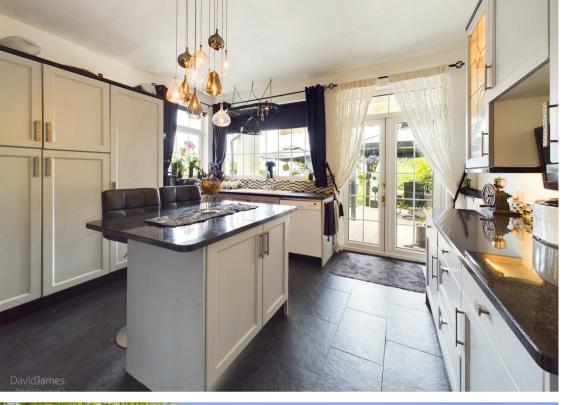

The lower ground floor includes a fourth bedroom or office, a convenient WC and a well-proportioned lounge which boasts an Inglenook style fireplace and French doors opening to a rear terrace, whilst being seamlessly connected to an adjacent dining room through double doors. The kitchen is equipped with grey panelled units, granite work surfaces, a central dining island, a recessed cooking area, and ample pantry/storage space.

- Deceptive split-level detached family home with accommodation set over three floors which needs to be viewed to be appreciated
- Ground floor with three double bedrooms and a further bedroom four/office to the lower ground floor
- Well proportioned lounge with Inglenook style fireplace and French doors to a rear terrace
- Adjacent dining room with box bay widow, lower ground floor Wc with washbasin
- Kitchen with grey panelled units, granite work surfaces and central dining island, recessed cooking area and pantry/storage area
- Ground floor recently fitted bathroom/Wc with white suite, freestanding bath and separate shower cubicle with mains shower
- Bedroom one with walk-in wardrobe and balcony providing stunning views to the rear elevation towards Colwick Country Park
- Large room to the basement level with double French doors, electrics, plumbing & central heating which could be used for a number of functions
- Raised terraced to the rear and stunning landscaped garden with seating areas and extensive outside lighting
- · Gated block paved driveway to the front elevation provides off road parking