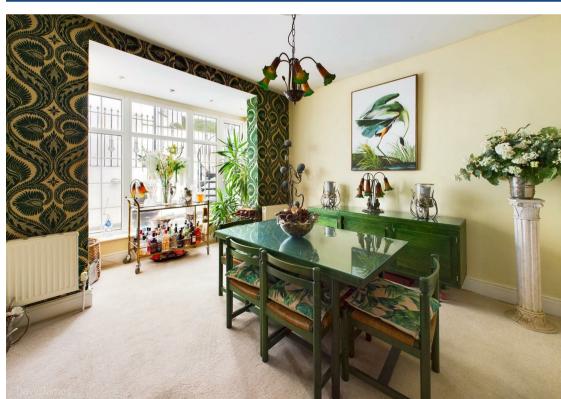

The lower ground floor includes a fourth bedroom or office, a convenient WC and a well-proportioned lounge which boasts an Inglenook style fireplace and French doors opening to a rear terrace, whilst being seamlessly connected to an adjacent dining room through double doors. The kitchen is equipped with grey panelled units, granite work surfaces, a central dining island, a recessed cooking area, and ample pantry/storage space.