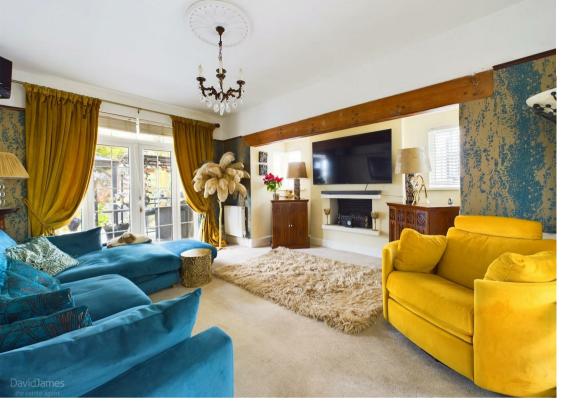

The lower ground floor includes a fourth bedroom or office, a convenient WC and a well-proportioned lounge which boasts an Inglenook style fireplace and French doors opening to a rear terrace, whilst being seamlessly connected to an adjacent dining room through double doors. The kitchen is equipped with grey panelled units, granite work surfaces, a central dining island, a recessed cooking area, and ample pantry/storage space.