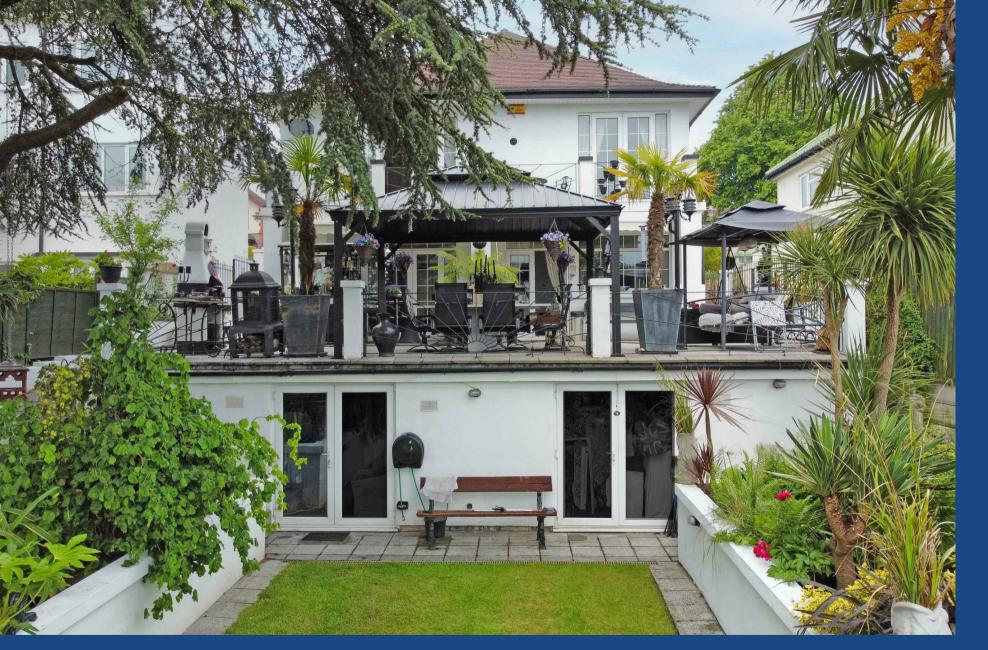

Outside, the property offers a raised terrace and a beautifully landscaped garden with seating areas and extensive lighting, creating an ideal outdoor retreat. The gated block-paved driveway at the front also provides secure off-road parking.

- Deceptive split-level detached family home with accommodation set over three floors which needs to be viewed to be appreciated
- Ground floor with three double bedrooms and a further bedroom four/office to the lower ground floor
- Well proportioned lounge with Inglenook style fireplace and French doors to a rear terrace
- Adjacent dining room with box bay widow, lower ground floor Wc with washbasin
- Kitchen with grey panelled units, granite work surfaces and central dining island, recessed cooking area and pantry/storage area
- Ground floor recently fitted bathroom/Wc with white suite, freestanding bath and separate shower cubicle with mains shower
- Bedroom one with walk-in wardrobe and balcony providing stunning views to the rear elevation towards Colwick Country Park
- Large room to the basement level with double French doors, electrics, plumbing & central heating which could be used for a number of functions
- Raised terraced to the rear and stunning landscaped garden with seating areas and extensive outside lighting
- · Gated block paved driveway to the front elevation provides off road parking