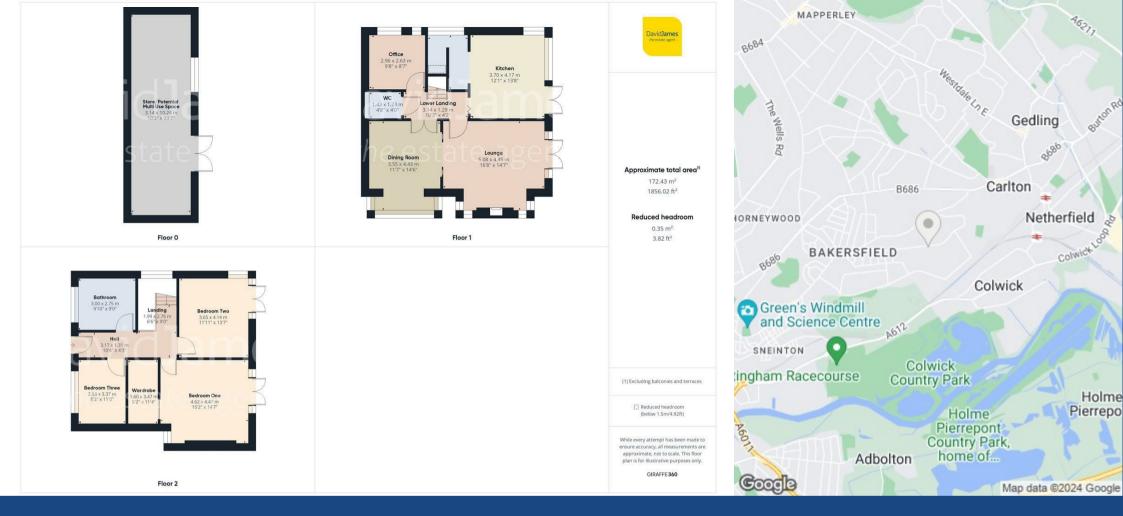

## **About This Property**

This impressive split-level detached family home in Carlton spans three floors, offering versatile living spaces that must be seen to be fully appreciated.

The ground floor features three spacious double bedrooms and a modern, recently fitted bathroom with a white suite, freestanding bath, and separate shower cubicle. The master bedroom features a walk-in wardrobe and a balcony with stunning views towards Colwick Country Park.

The lower ground floor includes a fourth bedroom or office, a convenient WC and a well-proportioned lounge which boasts an Inglenook style fireplace and French doors opening to a rear terrace, whilst being seamlessly connected to an adjacent dining room through double doors. The kitchen is equipped with grey panelled units, granite work surfaces, a central dining island, a recessed cooking area, and ample pantry/storage space.

To the basement level, there is a large room with double French doors, electrics, plumbing, and central heating which could be converted into a number of uses including an office, studio, or separate living accommodation.