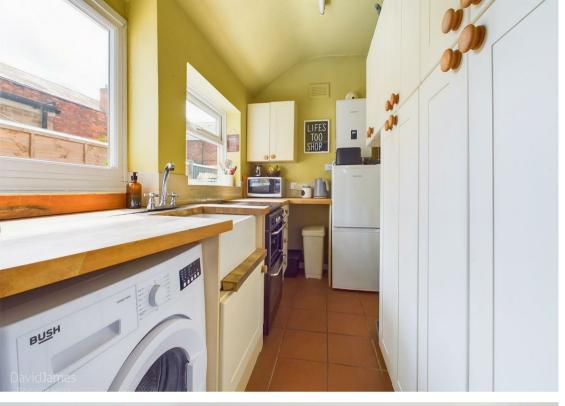

Upon entering, you'll find two versatile reception rooms. The front room is currently set up as a dining room whilst the rear serves as a comfortable lounge with French doors to the garden. The fitted kitchen is well-equipped with ample space for freestanding appliances and is also home to the recently installed Navien boiler, complete with a wireless thermostat.