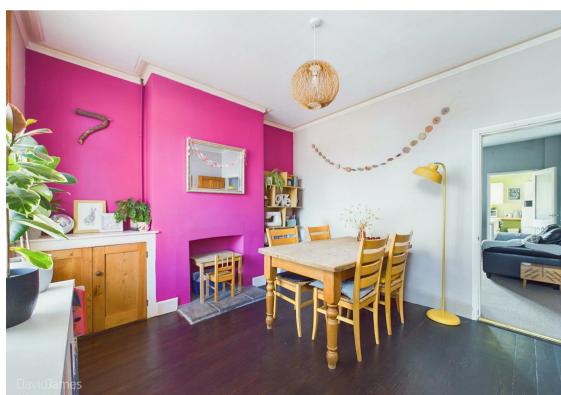

Upon entering, you'll find two versatile reception rooms. The front room is currently set up as a dining room whilst the rear serves as a comfortable lounge with French doors to the garden. The fitted kitchen is well-equipped with ample space for freestanding appliances and is also home to the recently installed Navien boiler, complete with a wireless thermostat.