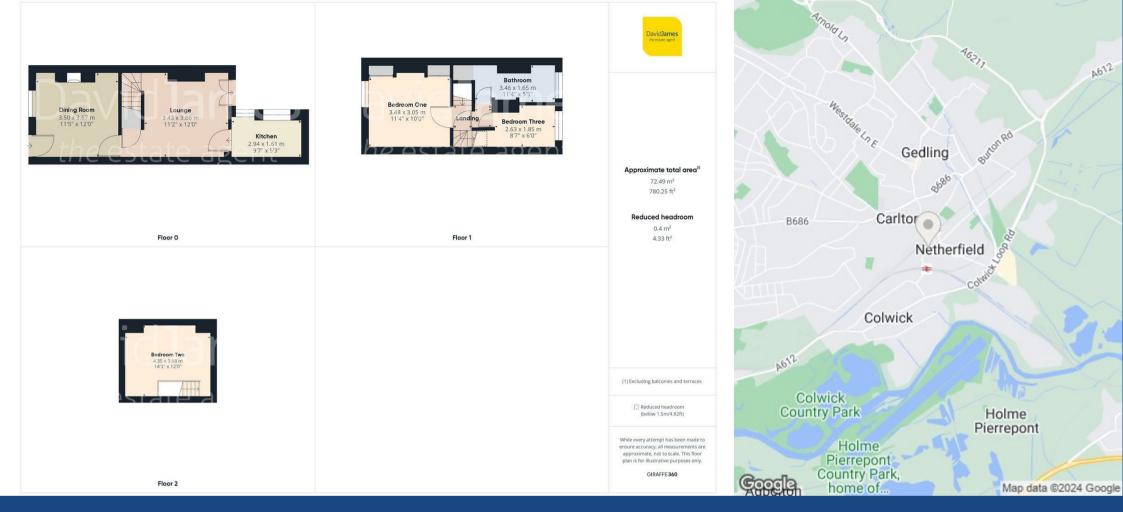

Upon entering, you'll find two versatile reception rooms. The front room is currently set up as a dining room whilst the rear serves as a comfortable lounge with French doors to the garden. The fitted kitchen is well-equipped with ample space for freestanding appliances and is also home to the recently installed Navien boiler, complete with a wireless thermostat.

The first floor houses two bedrooms, including the main bedroom which boasts two fitted wardrobes. Ascending to the top floor, you'll find a generous double bedroom, a true highlight of the home. This spacious room offers useful storage in the eaves, maximising the available space.

The first floor complementing bathroom then features a three-piece suite with a shower over the bath.

Outside, the property offers a low-maintenance south-westerly facing garden, an ideal spot for relaxing outdoors and enjoying the sunshine.