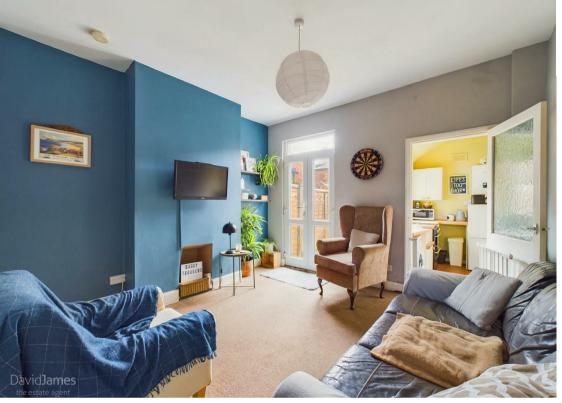

Upon entering, you'll find two versatile reception rooms. The front room is currently set up as a dining room whilst the rear serves as a comfortable lounge with French doors to the garden. The fitted kitchen is well-equipped with ample space for freestanding appliances and is also home to the recently installed Navien boiler, complete with a wireless thermostat.