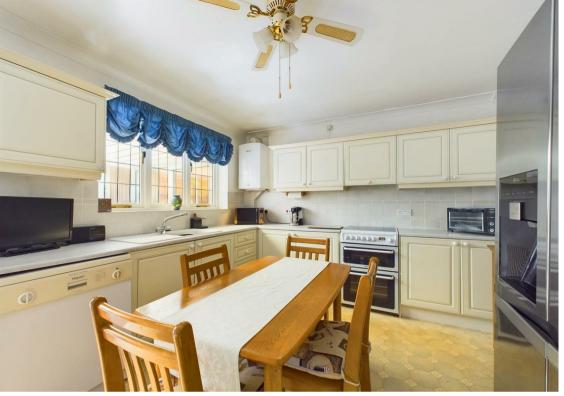

The dining kitchen is then equipped with a range of fitted units and includes a freestanding cooker and dishwasher. Further space is available for a fridge/freezer, with the current American-style appliance open for negotiation. Accessed at the end of the conservatory, a handy utility area then provides space and plumbing for a washing machine.