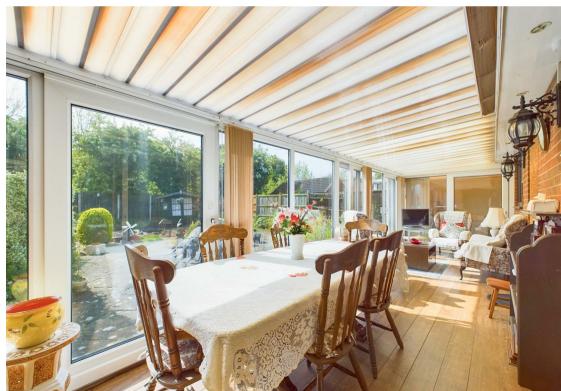

Upon entering, you are welcomed by an initial hall that leads into a generous lounge featuring a decorative focal-point fireplace. The large conservatory extends the living area, offering a versatile space currently set up as a combined sitting and dining area with delightful views and access to the south-easterly facing garden. This garden is thoughtfully designed for low maintenance and includes a timber outbuilding that serves perfectly as additional storage or a summerhouse.