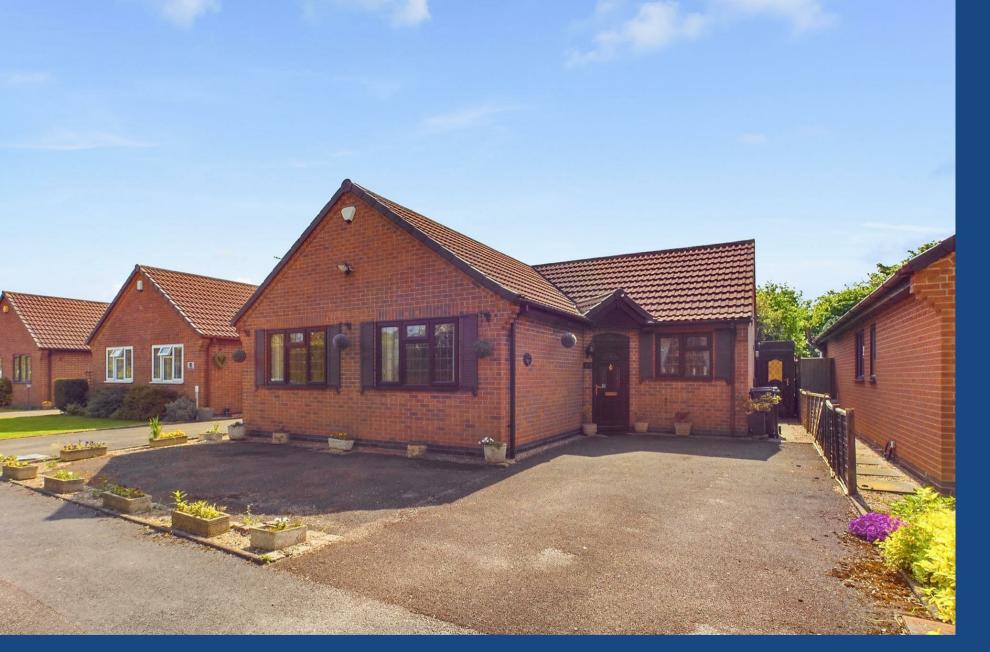

## **About This Property**

GUIDE PRICE £290,000 - £300,000 Perfect for those seeking the benefits of single-storey living, this detached bungalow is offered to the market with no upward chain and sits in a cul-de-sac just a short distance from both Carlton and Gedling's amenities!

Additional features include double glazing and a gas central heating system powered by a recently serviced and annually maintained Worcester boiler located in the kitchen.

Externally to the front, the driveway offers ample off-street parking for multiple vehicles and is enhanced by built-in soffit lighting.

- Detached bungalow
- Cul-de-sac location close to both Gedling and Carlton's amenities
- Offered to the market with no upward chain
- Perfect for those seeking single-storey living
- Spacious lounge with an adjoining large conservatory
- Dining kitchen with an included cooker and dishwasher
- Two double bedrooms
- Bathroom with a four-piece suite including a separate shower cubicle
- Generous south-easterly facing low-maintenance garden
- Driveway provides parking for multiple vehicles