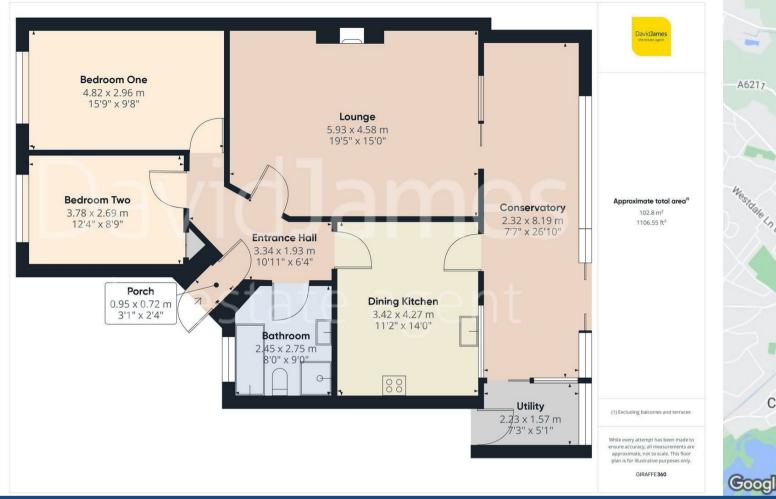

Upon entering, you are welcomed by an initial hall that leads into a generous lounge featuring a decorative focal-point fireplace. The large conservatory extends the living area, offering a versatile space currently set up as a combined sitting and dining area with delightful views and access to the south-easterly facing garden. This garden is thoughtfully designed for low maintenance and includes a timber outbuilding that serves perfectly as additional storage or a summerhouse.

The dining kitchen is then equipped with a range of fitted units and includes a freestanding cooker and dishwasher. Further space is available for a fridge/freezer, with the current American-style appliance open for negotiation. Accessed at the end of the conservatory, a handy utility area then provides space and plumbing for a washing machine.

Sleeping accommodation consist of two well-proportioned double bedrooms, with the main bedroom boasting fitted wardrobes for added convenience. The complementing bathroom is fitted with a four-piece suite including a separate shower cubicle.