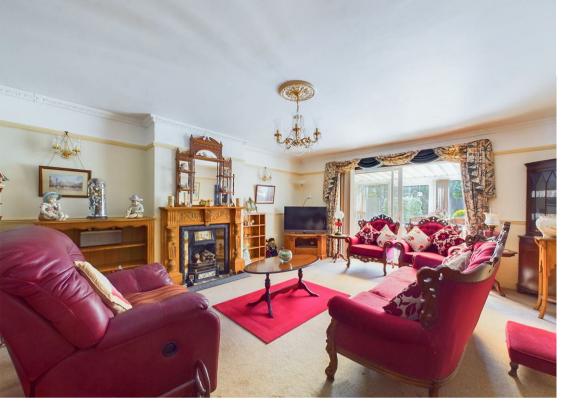

Upon entering, you are welcomed by an initial hall that leads into a generous lounge featuring a decorative focal-point fireplace. The large conservatory extends the living area, offering a versatile space currently set up as a combined sitting and dining area with delightful views and access to the south-easterly facing garden. This garden is thoughtfully designed for low maintenance and includes a timber outbuilding that serves perfectly as additional storage or a summerhouse.