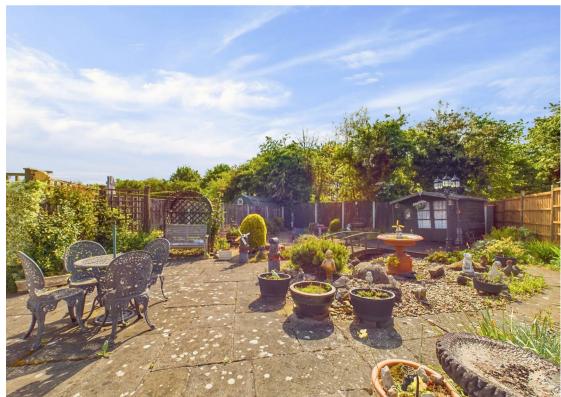

Upon entering, you are welcomed by an initial hall that leads into a generous lounge featuring a decorative focal-point fireplace. The large conservatory extends the living area, offering a versatile space currently set up as a combined sitting and dining area with delightful views and access to the south-easterly facing garden. This garden is thoughtfully designed for low maintenance and includes a timber outbuilding that serves perfectly as additional storage or a summerhouse.