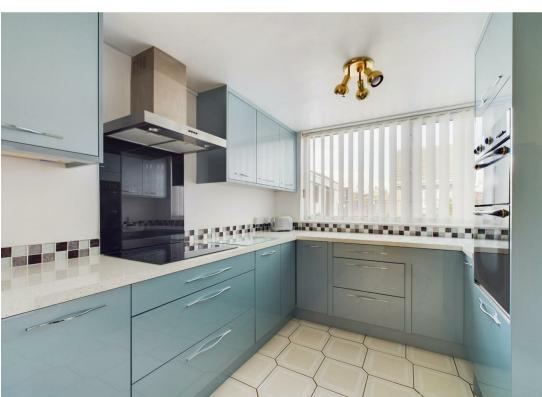

The heart of the home is the modern fitted kitchen, equipped with an integrated double oven, electric hob and extractor. It includes a space-efficient layout for a table and chairs and comes with a freestanding washing machine alongside room for an American-style fridge freezer (which is available for negotiation).