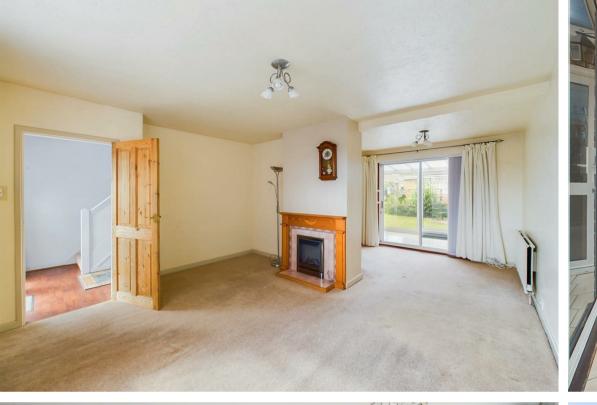

You are greeted by an entrance hall which leads into the spacious lounge, complete with a recently installed remote-controlled electric fire, perfect for cozy evenings in. The lounge flows seamlessly into the dining area and in turn, the versatile conservatory with tilt-and-slide patio doors overlooking and providing access to the rear garden.