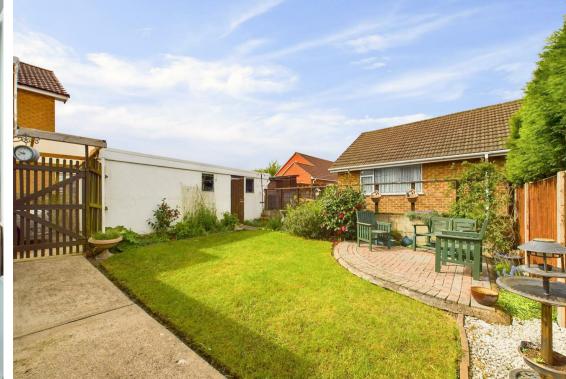

Additional features include a Baxi gas central heating system, double glazing throughout and a good-sized loft space, which has benefitted from insulation upgrades.

Outside, the rear garden is a delight with its lush lawn and feature patio seating area, perfect for outdoor relaxing. The driveway provides ample off-street parking, leading to a carport and a garage equipped with power and lighting, adding further convenience to this delightful home!