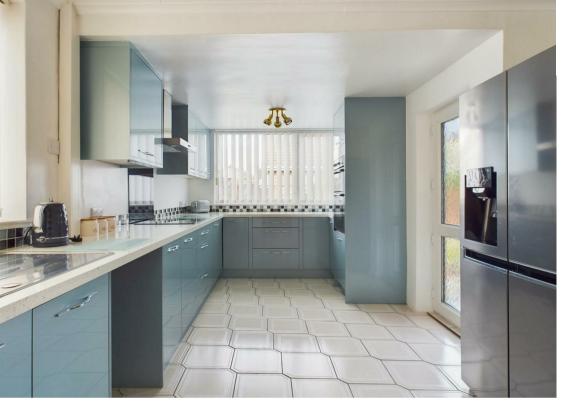

The heart of the home is the modern fitted kitchen, equipped with an integrated double oven, electric hob and extractor. It includes a space-efficient layout for a table and chairs and comes with a freestanding washing machine alongside room for an American-style fridge freezer (which is available for negotiation).