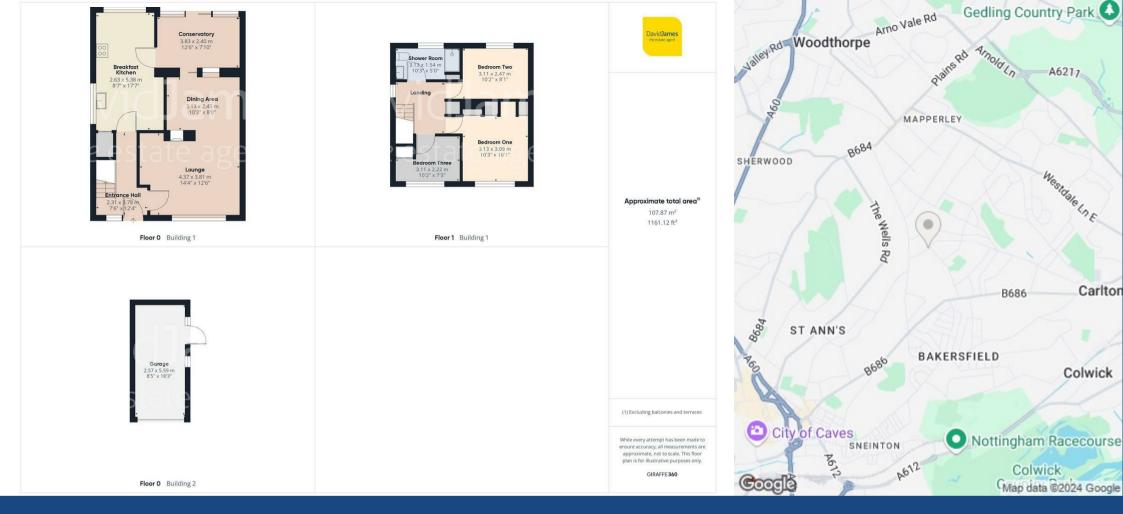

You are greeted by an entrance hall which leads into the spacious lounge, complete with a recently installed remote-controlled electric fire, perfect for cozy evenings in. The lounge flows seamlessly into the dining area and in turn, the versatile conservatory with tilt-and-slide patio doors overlooking and providing access to the rear garden.

The heart of the home is the modern fitted kitchen, equipped with an integrated double oven, electric hob and extractor. It includes a space-efficient layout for a table and chairs and comes with a freestanding washing machine alongside room for an American-style fridge freezer (which is available for negotiation).

Upstairs, the property boasts three bedrooms, with the main bedroom featuring built-in wardrobes. The firstfloor is also home to the shower room, outfitted with a three-piece suite including vanity storage, a towel radiator and an extractor fan.

Additional features include a Baxi gas central heating system, double glazing throughout and a good-sized loft space, which has benefitted from insulation upgrades.

Outside, the rear garden is a delight with its lush lawn and feature patio seating area, perfect for outdoor relaxing. The driveway provides ample off-street parking, leading to a carport and a garage equipped with power and lighting, adding further convenience to this delightful home!