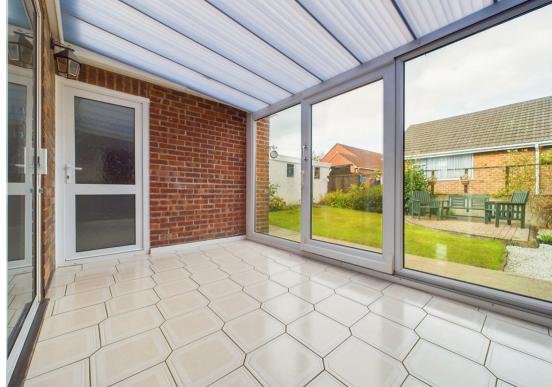

You are greeted by an entrance hall which leads into the spacious lounge, complete with a recently installed remote-controlled electric fire, perfect for cozy evenings in. The lounge flows seamlessly into the dining area and in turn, the versatile conservatory with tilt-and-slide patio doors overlooking and providing access to the rear garden.