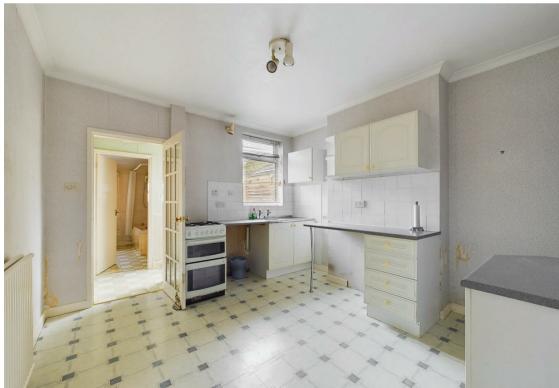

The residence provides a solid foundation for renovation and customisation. It features a good-sized lounge, a dining kitchen comes equipped with a freestanding cooker as well as a bathroom, complete with a three-piece suite and the Worcester boiler.