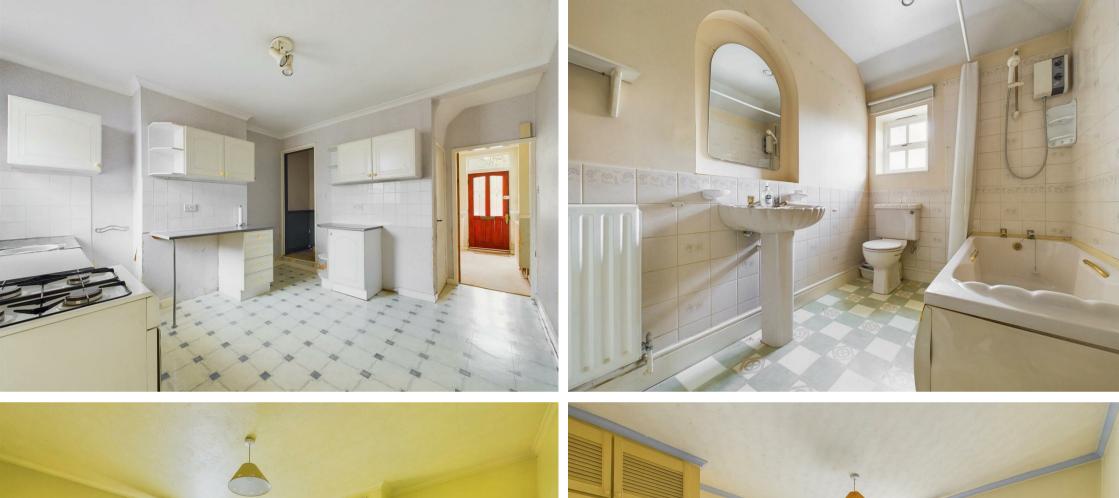

The residence provides a solid foundation for renovation and customisation. It features a good-sized lounge, a dining kitchen comes equipped with a freestanding cooker as well as a bathroom, complete with a three-piece suite and the Worcester boiler.