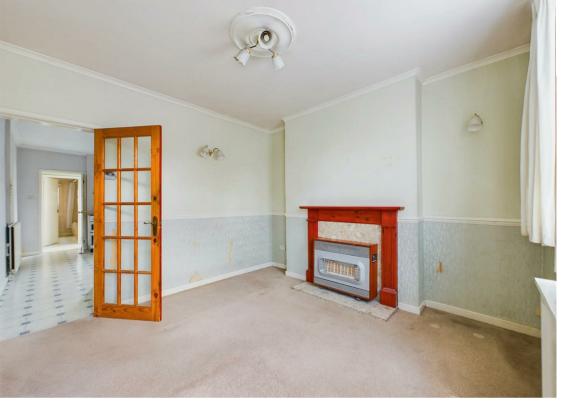

The residence provides a solid foundation for renovation and customisation. It features a good-sized lounge, a dining kitchen comes equipped with a freestanding cooker as well as a bathroom, complete with a three-piece suite and the Worcester boiler.