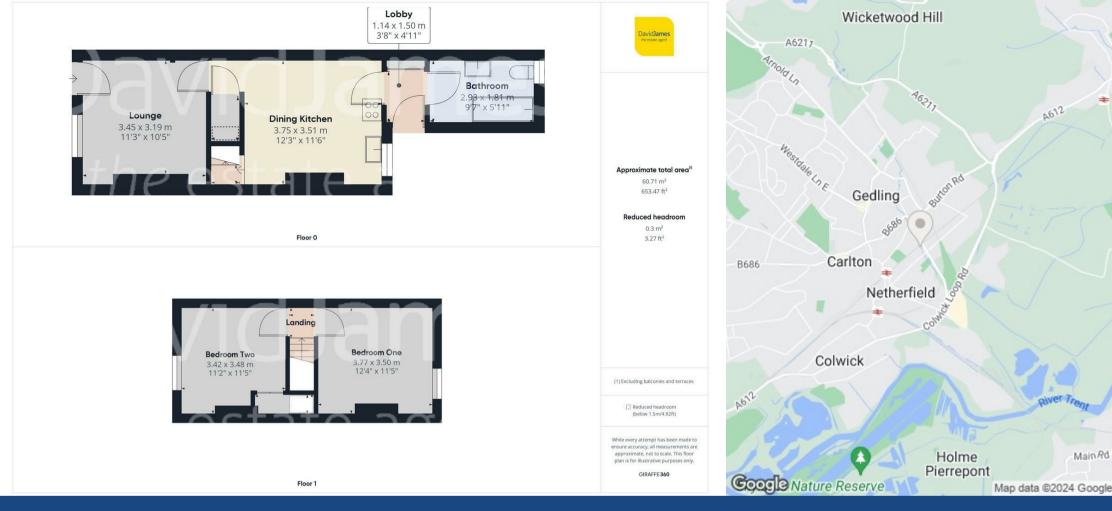

The residence provides a solid foundation for renovation and customisation. It features a good-sized lounge, a dining kitchen comes equipped with a freestanding cooker as well as a bathroom, complete with a three-piece suite and the Worcester boiler.

Upstairs, the property boasts two double bedroom - each room offering a canvas for potential buyers to create their own comfortable and personalised retreats.

Outside, the property includes a low-maintenance rear garden, perfect for those who prefer a manageable outdoor space without the upkeep.