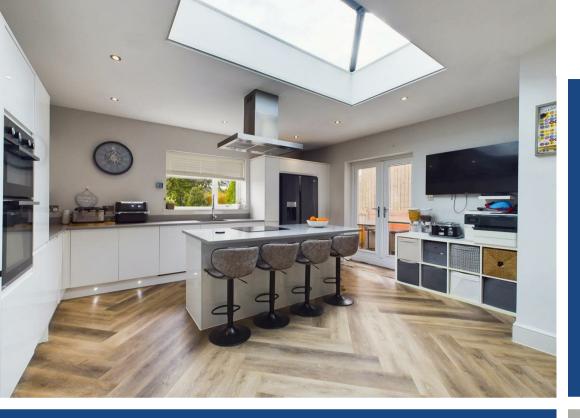

The heart of this home is undeniably the stunning open plan kitchen, illuminated by a feature roof lantern that bathes the space in natural light. An island incorporating a seating area forms the centerpiece whilst integrated appliances include a double electric oven, dishwasher, wine cooler hob, and extractor. Additional highlights include space for an American-style fridge/freezer, a fitted pantry unit and an adjoining utility/store room with provisions for laundry appliances. A modern downstairs WC adds further convenience.