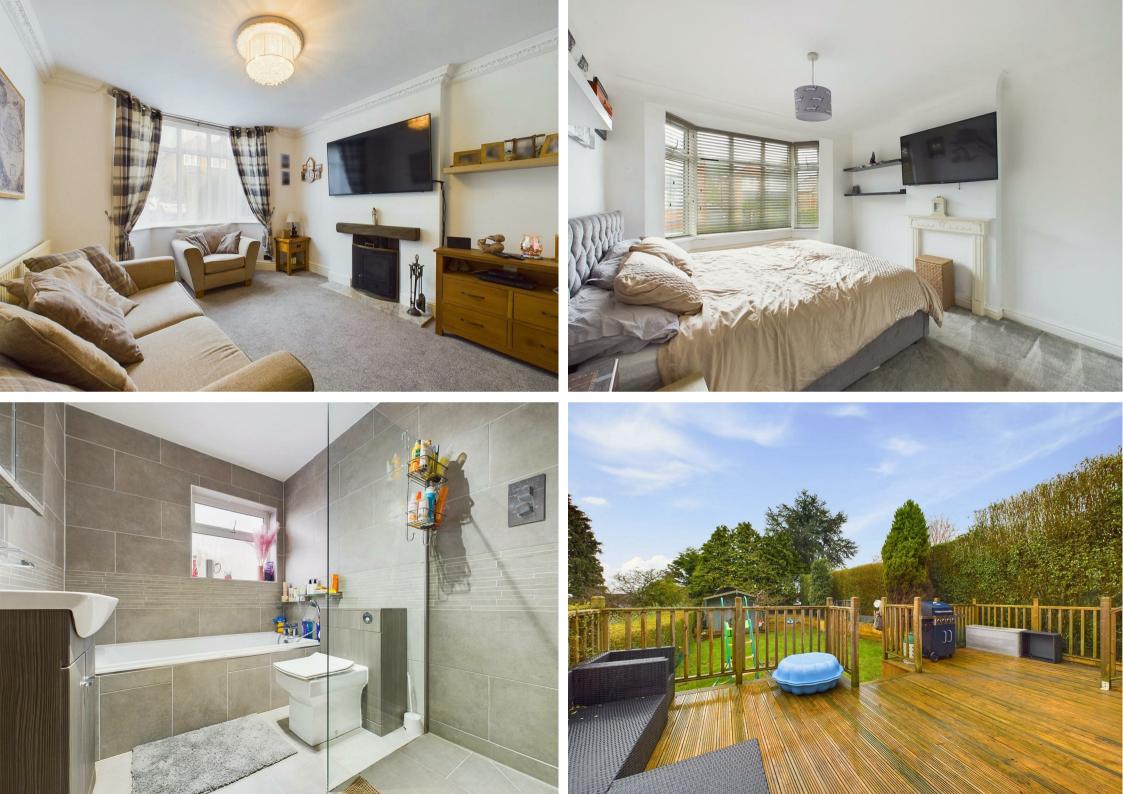

Upon entering, you're greeted by a welcoming entrance hall complete with understairs storage that houses the Baxi boiler. The ground floor boasts a good-sized lounge, featuring a multi-fuel burner, perfect for cozy evenings in. An adjoining versatile sitting/family room offers additional space and caters to the needs of a modern family.

The first floor hosts three bedrooms, with the third currently serving as a dressing room. The modern bathroom does not disappoint, featuring a four-piece white suite with a walk-in shower, equipped with a rainfall-style showerhead.

Outside, the generous south-easterly facing lawned rear garden has a useful timber shed and a decked patio seating area with external power sockets – an idyllic setting for relaxing or entertaining. The front driveway provides off-street parking to complete this fantastic home.