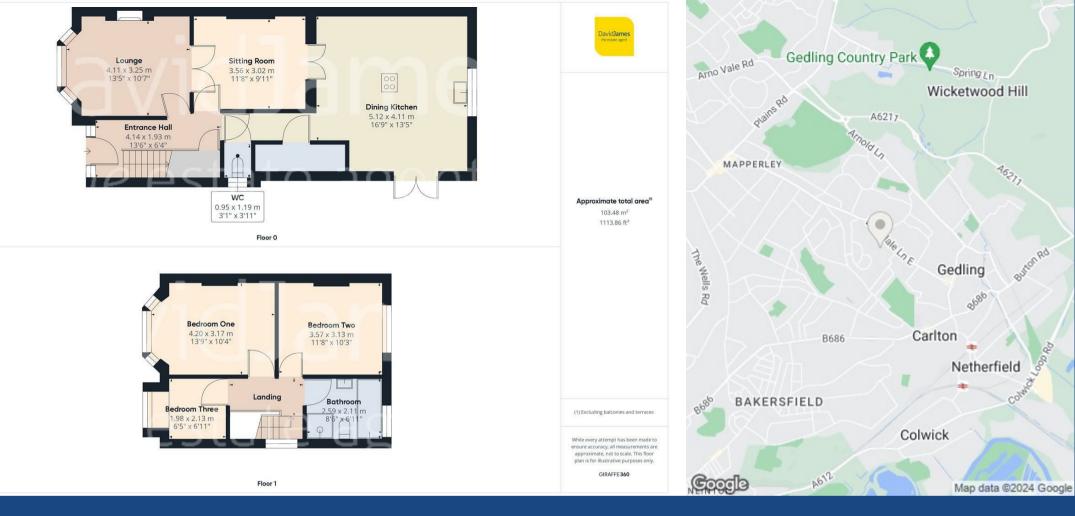

The first floor hosts three bedrooms, with the third currently serving as a dressing room. The modern bathroom does not disappoint, featuring a four-piece white suite with a walk-in shower, equipped with a rainfall-style showerhead.