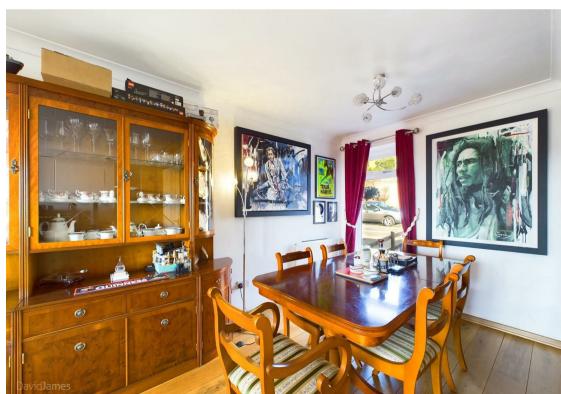

## **About This Property**

Discover contemporary living with this split-level detached house in Carlton. The layout sees the bedrooms on the lower ground floor, including a master bedroom complete with timber floors, French doors opening onto the garden and an en-suite with a mains shower. The entrance hall welcomes you, leading to a ground floor WC with washbasin. The heart of the home is the combined lounge and dining area, with timber finish flooring and a cozy fireplace housing a gas fire. The modern kitchen, boasts cream panelled finish units, a breakfast bar and integrated appliances. A utility room adds to the convenience. A main bathroom on the lower ground floor features a white suite and mains shower. Comfort is guaranteed year-round with efficient gas central heating, UPVC double glazing, and the bonus of solar PV panels that contribute to sustainability and cost savings via the feed-in tariff. Outside there is a tiered garden to the rear with a patio, decking, and greenery, not to mention the stunning views of the surrounding area. To the front elevation there is a driveway and garage featuring versatile access points.