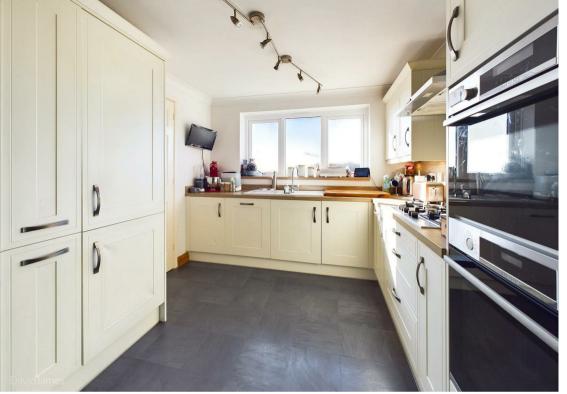

## **About This Property**

Discover contemporary living with this split-level detached house in Carlton. The layout sees the bedrooms on the lower ground floor, including a master bedroom complete with timber floors, French doors opening onto the garden and an en-suite with a mains shower. The entrance hall welcomes you, leading to a ground floor WC with washbasin. The heart of the home is the combined lounge and dining area, with timber finish flooring and a cozy fireplace housing a gas fire. The modern kitchen, boasts cream panelled finish units, a breakfast bar and integrated appliances. A utility room adds to the convenience. A main bathroom on the lower ground floor features a white suite and mains shower. Comfort is guaranteed year-round with efficient gas central heating, UPVC double glazing, and the bonus of solar PV panels that contribute to sustainability and cost savings via the feed-in tariff. Outside there is a tiered garden to the rear with a patio, decking, and greenery, not to mention the stunning views of the surrounding area. To the front elevation there is a driveway and garage featuring versatile access points.

- Modern split level detached house with the bedroom accommodation to the lower ground floor
- Four bedrooms, bedroom one with timber flooring, French doors to the rear garden and an en-suite shower room/Wc with mains shower
- Entrance hall, ground floor Wc with washbasin
- Lounge/dining room with timber finish flooring and fireplace with gas fire
- Modern kitchen with cream panelled finish units and breakfast bar, integrated oven, combination oven, five-ring gas hob, extractor, dishwasher and fridge/freezer, utility room
- Lower ground floor bathroom/Wc with white suite and mains shower
- Gas central heating, UPVC double glazing, solar PV panels to the rear elevation with the property benefitting from the feed-in tariff
- Tiered rear garden with initial paved patio, decked and lawned areas
- · Stunning views to the rear elevation over the local area
- Driveway provides off road parking, garage with up-and-over door, pedestrian access door and internal access door