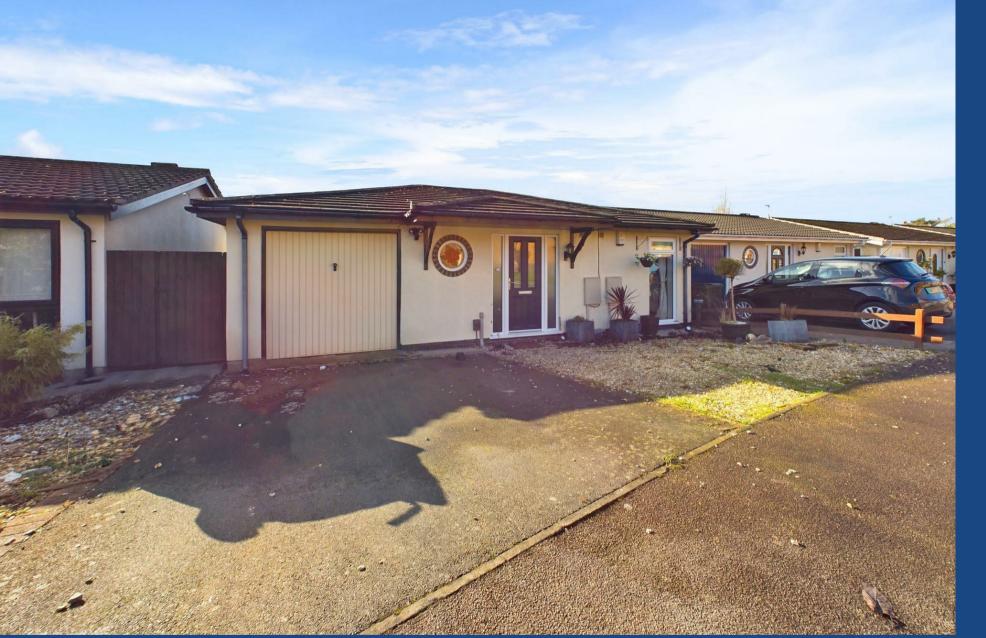

## **About This Property**

Discover contemporary living with this split-level detached house in Carlton. The layout sees the bedrooms on the lower ground floor, including a master bedroom complete with timber floors, French doors opening onto the garden and an en-suite with a mains shower. The entrance hall welcomes you, leading to a ground floor WC with washbasin. The heart of the home is the combined lounge and dining area, with timber finish flooring and a cozy fireplace housing a gas fire. The modern kitchen, boasts cream panelled finish units, a breakfast bar and integrated appliances. A utility room adds to the convenience. A main bathroom on the lower ground floor features a white suite and mains shower. Comfort is guaranteed year-round with efficient gas central heating, UPVC double glazing, and the bonus of solar PV panels that contribute to sustainability and cost savings via the feed-in tariff. Outside there is a tiered garden to the rear with a patio, decking, and greenery, not to mention the stunning views of the surrounding area. To the front elevation there is a driveway and garage featuring versatile access points.

- Modern split level detached house with the bedroom accommodation to the lower ground floor
- Four bedrooms, bedroom one with timber flooring, French doors to the rear garden and an en-suite shower room/Wc with mains shower
- Entrance hall, ground floor Wc with washbasin
- Lounge/dining room with timber finish flooring and fireplace with gas fire
- Modern kitchen with cream panelled finish units and breakfast bar, integrated oven, combination oven, five-ring gas hob, extractor, dishwasher and fridge/freezer, utility room
- Lower ground floor bathroom/Wc with white suite and mains shower
- Gas central heating, UPVC double glazing, solar PV panels to the rear elevation with the property benefitting from the feed-in tariff
- Tiered rear garden with initial paved patio, decked and lawned areas
- · Stunning views to the rear elevation over the local area
- Driveway provides off road parking, garage with up-and-over door, pedestrian access door and internal access door