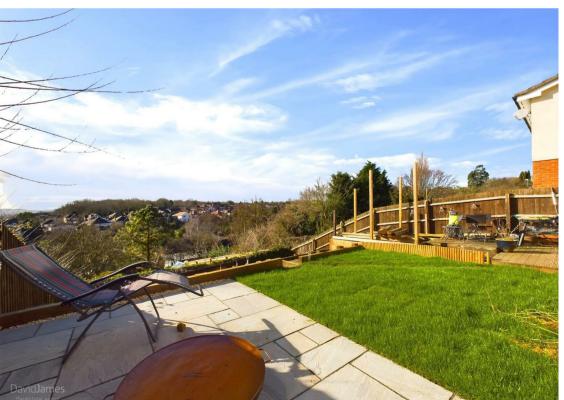

## **About This Property**

Discover contemporary living with this split-level detached house in Carlton. The layout sees the bedrooms on the lower ground floor, including a master bedroom complete with timber floors, French doors opening onto the garden and an en-suite with a mains shower. The entrance hall welcomes you, leading to a ground floor WC with washbasin. The heart of the home is the combined lounge and dining area, with timber finish flooring and a cozy fireplace housing a gas fire. The modern kitchen, boasts cream panelled finish units, a breakfast bar and integrated appliances. A utility room adds to the convenience. A main bathroom on the lower ground floor features a white suite and mains shower. Comfort is guaranteed year-round with efficient gas central heating, UPVC double glazing, and the bonus of solar PV panels that contribute to sustainability and cost savings via the feed-in tariff. Outside there is a tiered garden to the rear with a patio, decking, and greenery, not to mention the stunning views of the surrounding area. To the front elevation there is a driveway and garage featuring versatile access points.

- Modern split level detached house with the bedroom accommodation to the lower ground floor
- Four bedrooms, bedroom one with timber flooring, French doors to the rear garden and an en-suite shower room/Wc with mains shower
- Entrance hall, ground floor Wc with washbasin
- Lounge/dining room with timber finish flooring and fireplace with gas fire
- Modern kitchen with cream panelled finish units and breakfast bar, integrated oven, combination oven, five-ring gas hob, extractor, dishwasher and fridge/freezer, utility room
- Lower ground floor bathroom/Wc with white suite and mains shower
- Gas central heating, UPVC double glazing, solar PV panels to the rear elevation with the property benefitting from the feed-in tariff
- Tiered rear garden with initial paved patio, decked and lawned areas
- · Stunning views to the rear elevation over the local area
- Driveway provides off road parking, garage with up-and-over door, pedestrian access door and internal access door