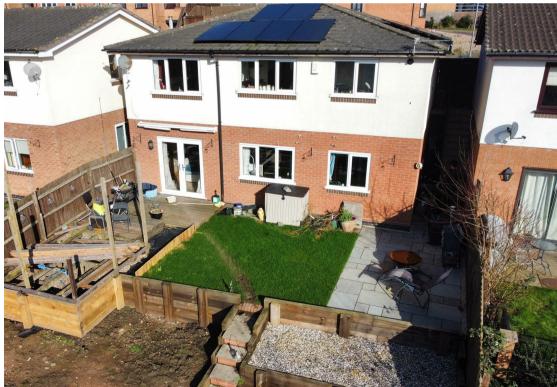

## **About This Property**

Discover contemporary living with this split-level detached house in Carlton. The layout sees the bedrooms on the lower ground floor, including a master bedroom complete with timber floors, French doors opening onto the garden and an en-suite with a mains shower. The entrance hall welcomes you, leading to a ground floor WC with washbasin. The heart of the home is the combined lounge and dining area, with timber finish flooring and a cozy fireplace housing a gas fire. The modern kitchen, boasts cream panelled finish units, a breakfast bar and integrated appliances. A utility room adds to the convenience. A main bathroom on the lower ground floor features a white suite and mains shower. Comfort is guaranteed year-round with efficient gas central heating, UPVC double glazing, and the bonus of solar PV panels that contribute to sustainability and cost savings via the feed-in tariff. Outside there is a tiered garden to the rear with a patio, decking, and greenery, not to mention the stunning views of the surrounding area. To the front elevation there is a driveway and garage featuring versatile access points.

- Modern split level detached house with the bedroom accommodation to the lower ground floor
- Four bedrooms, bedroom one with timber flooring, French doors to the rear garden and an en-suite shower room/Wc with mains shower
- Entrance hall, ground floor Wc with washbasin
- Lounge/dining room with timber finish flooring and fireplace with gas fire
- Modern kitchen with cream panelled finish units and breakfast bar, integrated oven, combination oven, five-ring gas hob, extractor, dishwasher and fridge/freezer, utility room
- Lower ground floor bathroom/Wc with white suite and mains shower
- Gas central heating, UPVC double glazing, solar PV panels to the rear elevation with the property benefitting from the feed-in tariff
- Tiered rear garden with initial paved patio, decked and lawned areas
- · Stunning views to the rear elevation over the local area
- Driveway provides off road parking, garage with up-and-over door, pedestrian access door and internal access door