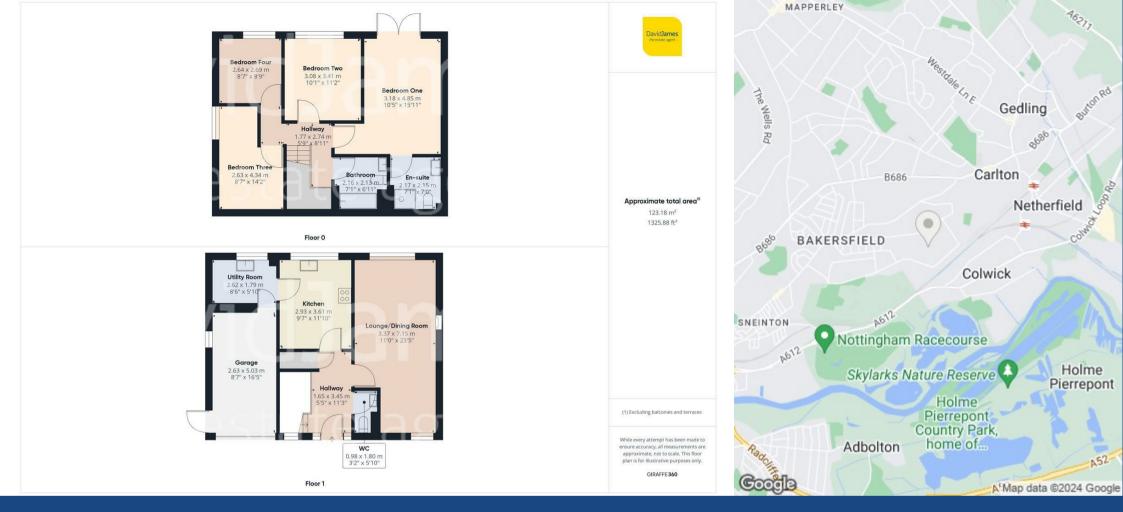

## **About This Property**

Discover contemporary living with this split-level detached house in Carlton. The layout sees the bedrooms on the lower ground floor, including a master bedroom complete with timber floors, French doors opening onto the garden and an en-suite with a mains shower. The entrance hall welcomes you, leading to a ground floor WC with washbasin. The heart of the home is the combined lounge and dining area, with timber finish flooring and a cozy fireplace housing a gas fire. The modern kitchen, boasts cream panelled finish units, a breakfast bar and integrated appliances. A utility room adds to the convenience. A main bathroom on the lower ground floor features a white suite and mains shower. Comfort is guaranteed year-round with efficient gas central heating, UPVC double glazing, and the bonus of solar PV panels that contribute to sustainability and cost savings via the feed-in tariff. Outside there is a tiered garden to the rear with a patio, decking, and greenery, not to mention the stunning views of the surrounding area. To the front elevation there is a driveway and garage featuring versatile access points.

- Modern split level detached house with the bedroom accommodation to the lower ground floor
- Four bedrooms, bedroom one with timber flooring, French doors to the rear garden and an en-suite shower room/Wc with mains shower
- Entrance hall, ground floor Wc with washbasin
- Lounge/dining room with timber finish flooring and fireplace with gas fire
- Modern kitchen with cream panelled finish units and breakfast bar, integrated oven, combination oven, five-ring gas hob, extractor, dishwasher and fridge/freezer, utility room
- Lower ground floor bathroom/Wc with white suite and mains shower
- Gas central heating, UPVC double glazing, solar PV panels to the rear elevation with the property benefitting from the feed-in tariff
- Tiered rear garden with initial paved patio, decked and lawned areas
- · Stunning views to the rear elevation over the local area
- Driveway provides off road parking, garage with up-and-over door, pedestrian access door and internal access door