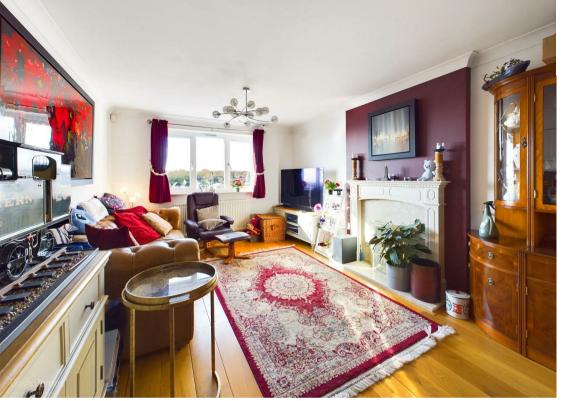

## **About This Property**

Discover contemporary living with this split-level detached house in Carlton. The layout sees the bedrooms on the lower ground floor, including a master bedroom complete with timber floors, French doors opening onto the garden and an en-suite with a mains shower. The entrance hall welcomes you, leading to a ground floor WC with washbasin. The heart of the home is the combined lounge and dining area, with timber finish flooring and a cozy fireplace housing a gas fire. The modern kitchen, boasts cream panelled finish units, a breakfast bar and integrated appliances. A utility room adds to the convenience. A main bathroom on the lower ground floor features a white suite and mains shower. Comfort is guaranteed year-round with efficient gas central heating, UPVC double glazing, and the bonus of solar PV panels that contribute to sustainability and cost savings via the feed-in tariff. Outside there is a tiered garden to the rear with a patio, decking, and greenery, not to mention the stunning views of the surrounding area. To the front elevation there is a driveway and garage featuring versatile access points.

- Modern split level detached house with the bedroom accommodation to the lower ground floor
- Four bedrooms, bedroom one with timber flooring, French doors to the rear garden and an en-suite shower room/Wc with mains shower
- Entrance hall, ground floor Wc with washbasin
- Lounge/dining room with timber finish flooring and fireplace with gas fire
- Modern kitchen with cream panelled finish units and breakfast bar, integrated oven, combination oven, five-ring gas hob, extractor, dishwasher and fridge/freezer, utility room
- Lower ground floor bathroom/Wc with white suite and mains shower
- Gas central heating, UPVC double glazing, solar PV panels to the rear elevation with the property benefitting from the feed-in tariff
- Tiered rear garden with initial paved patio, decked and lawned areas
- · Stunning views to the rear elevation over the local area
- Driveway provides off road parking, garage with up-and-over door, pedestrian access door and internal access door