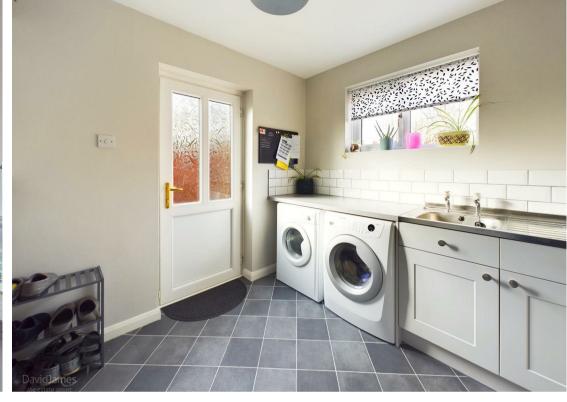

## **About This Property**

Set in the heart of Carlton, this detached family home offers a perfect blend of comfort and convenience. Sitting proudly on a corner plot, the residence boasts four bedrooms, with the master bedroom featuring fitted wardrobes and an ensuite with a mains shower. The welcoming entrance hall, with its durable laminate flooring, leads to a conveniently located ground-floor WC complete with a washbasin. The main living space has a spacious lounge, complete with a box bay window and a cozy electric fireplace as a focal point. Family meals are also enjoyed in the separate dining room, which offers direct access to the rear garden through French doors. The kitchen is fitted with sleek grey panelled units and has an integrated double oven and hob. There is also a generous utility room. Upstairs, there is a family bathroom equipped with a white suite and electric shower. The home is kept comfortable yearround with combination gas central heating and the security of UPVC double glazing and an alarm system. The property is situated in a cul-de-sac location and external features include a driveway with garage for off-road parking, an additional hardstanding area to the rear for extra parking space (no drop kerb currently), and an enclosed lawned rear garden with a decked area perfect for outdoor enjoyment. This property encapsulates modern living without compromising on warmth and an inviting atmosphere, making it an ideal setting for a family.

- Modern detached family home set on a corner plot
- Four bedrooms, bedroom one with fitted wardrobes and an ensuite shower room/Wc with mains shower
- Entrance hall with laminate floor, ground floor Wc with washbasin
- Spacious lounge with box bay window to the front elevation and fireplace with electric fire
- Dining room with laminate flooring and French doors to the rear garden
- Kitchen with grey panelled units and integrated double oven and hob, spacious utility room
- Bathroom/Wc with white suite and electric shower
- · Combination gas central heating, UPVC double glazing, alarm system
- Driveway and garage provide off road parking, paved and gravelled hard standing area to the rear of the property provides a further parking bay (no dropped kerb)
- Enclosed lawned rear garden with decked area, cul-de-sac location