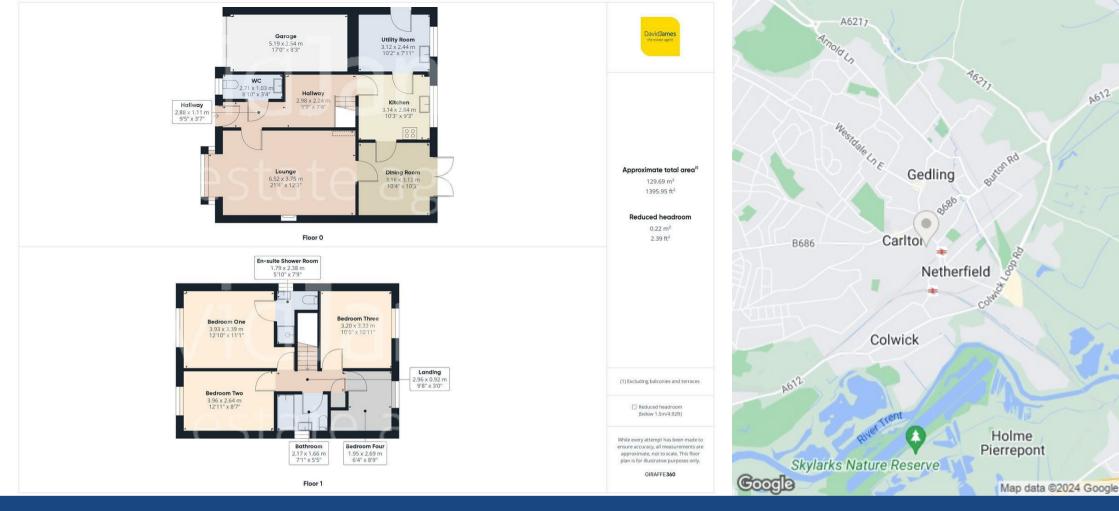

## **About This Property**

Set in the heart of Carlton, this detached family home offers a perfect blend of comfort and convenience. Sitting proudly on a corner plot, the residence boasts four bedrooms, with the master bedroom featuring fitted wardrobes and an ensuite with a mains shower. The welcoming entrance hall, with its durable laminate flooring, leads to a conveniently located ground-floor WC complete with a washbasin. The main living space has a spacious lounge, complete with a box bay window and a cozy electric fireplace as a focal point. Family meals are also enjoyed in the separate dining room, which offers direct access to the rear garden through French doors. The kitchen is fitted with sleek grey panelled units and has an integrated double oven and hob. There is also a generous utility room. Upstairs, there is a family bathroom equipped with a white suite and electric shower. The home is kept comfortable yearround with combination gas central heating and the security of UPVC double glazing and an alarm system. The property is situated in a cul-de-sac location and external features include a driveway with garage for off-road parking, an additional hardstanding area to the rear for extra parking space (no drop kerb currently), and an enclosed lawned rear garden with a decked area perfect for outdoor enjoyment. This property encapsulates modern living without compromising on warmth and an inviting atmosphere, making it an ideal setting for a family.

- Modern detached family home set on a corner plot
- Four bedrooms, bedroom one with fitted wardrobes and an ensuite shower room/Wc with mains shower
- Entrance hall with laminate floor, ground floor Wc with washbasin
- Spacious lounge with box bay window to the front elevation and fireplace with electric fire
- Dining room with laminate flooring and French doors to the rear garden
- Kitchen with grey panelled units and integrated double oven and hob, spacious utility room
- Bathroom/Wc with white suite and electric shower
- · Combination gas central heating, UPVC double glazing, alarm system
- Driveway and garage provide off road parking, paved and gravelled hard standing area to the rear of the property provides a further parking bay (no dropped kerb)
- Enclosed lawned rear garden with decked area, cul-de-sac location