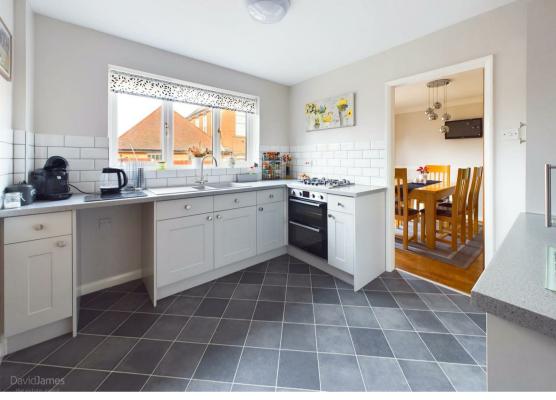

## **About This Property**

Set in the heart of Carlton, this detached family home offers a perfect blend of comfort and convenience. Sitting proudly on a corner plot, the residence boasts four bedrooms, with the master bedroom featuring fitted wardrobes and an ensuite with a mains shower. The welcoming entrance hall, with its durable laminate flooring, leads to a conveniently located ground-floor WC complete with a washbasin. The main living space has a spacious lounge, complete with a box bay window and a cozy electric fireplace as a focal point. Family meals are also enjoyed in the separate dining room, which offers direct access to the rear garden through French doors. The kitchen is fitted with sleek grey panelled units and has an integrated double oven and hob. There is also a generous utility room. Upstairs, there is a family bathroom equipped with a white suite and electric shower. The home is kept comfortable yearround with combination gas central heating and the security of UPVC double glazing and an alarm system. The property is situated in a cul-de-sac location and external features include a driveway with garage for off-road parking, an additional hardstanding area to the rear for extra parking space (no drop kerb currently), and an enclosed lawned rear garden with a decked area perfect for outdoor enjoyment. This property encapsulates modern living without compromising on warmth and an inviting atmosphere, making it an ideal setting for a family.

- Modern detached family home set on a corner plot
- Four bedrooms, bedroom one with fitted wardrobes and an ensuite shower room/Wc with mains shower
- Entrance hall with laminate floor, ground floor Wc with washbasin
- Spacious lounge with box bay window to the front elevation and fireplace with electric fire
- Dining room with laminate flooring and French doors to the rear garden
- Kitchen with grey panelled units and integrated double oven and hob, spacious utility room
- Bathroom/Wc with white suite and electric shower
- · Combination gas central heating, UPVC double glazing, alarm system
- Driveway and garage provide off road parking, paved and gravelled hard standing area to the rear of the property provides a further parking bay (no dropped kerb)
- Enclosed lawned rear garden with decked area, cul-de-sac location