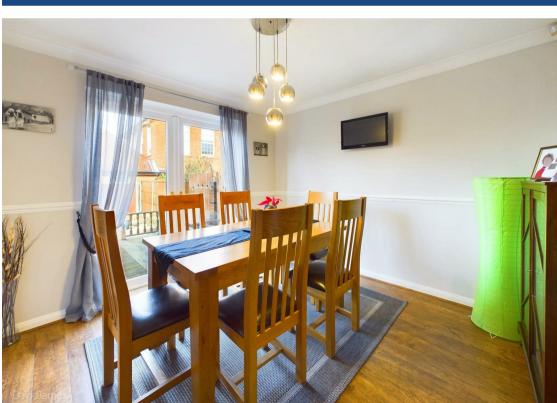

## **About This Property**

Set in the heart of Carlton, this detached family home offers a perfect blend of comfort and convenience. Sitting proudly on a corner plot, the residence boasts four bedrooms, with the master bedroom featuring fitted wardrobes and an ensuite with a mains shower. The welcoming entrance hall, with its durable laminate flooring, leads to a conveniently located ground-floor WC complete with a washbasin. The main living space has a spacious lounge, complete with a box bay window and a cozy electric fireplace as a focal point. Family meals are also enjoyed in the separate dining room, which offers direct access to the rear garden through French doors. The kitchen is fitted with sleek grey panelled units and has an integrated double oven and hob. There is also a generous utility room. Upstairs, there is a family bathroom equipped with a white suite and electric shower. The home is kept comfortable yearround with combination gas central heating and the security of UPVC double glazing and an alarm system. The property is situated in a cul-de-sac location and external features include a driveway with garage for off-road parking, an additional hardstanding area to the rear for extra parking space (no drop kerb currently), and an enclosed lawned rear garden with a decked area perfect for outdoor enjoyment. This property encapsulates modern living without compromising on warmth and an inviting atmosphere, making it an ideal setting for a family.

- Modern detached family home set on a corner plot
- Four bedrooms, bedroom one with fitted wardrobes and an ensuite shower room/Wc with mains shower
- Entrance hall with laminate floor, ground floor Wc with washbasin
- Spacious lounge with box bay window to the front elevation and fireplace with electric fire
- Dining room with laminate flooring and French doors to the rear garden
- Kitchen with grey panelled units and integrated double oven and hob, spacious utility room
- Bathroom/Wc with white suite and electric shower
- · Combination gas central heating, UPVC double glazing, alarm system
- Driveway and garage provide off road parking, paved and gravelled hard standing area to the rear of the property provides a further parking bay (no dropped kerb)
- Enclosed lawned rear garden with decked area, cul-de-sac location