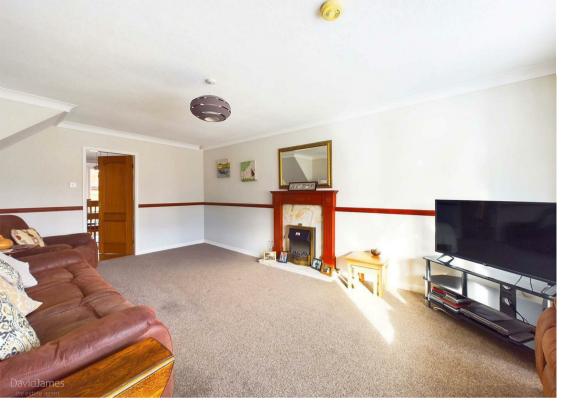

## **About This Property**

Set in the heart of Carlton, this detached family home offers a perfect blend of comfort and convenience. Sitting proudly on a corner plot, the residence boasts four bedrooms, with the master bedroom featuring fitted wardrobes and an ensuite with a mains shower. The welcoming entrance hall, with its durable laminate flooring, leads to a conveniently located ground-floor WC complete with a washbasin. The main living space has a spacious lounge, complete with a box bay window and a cozy electric fireplace as a focal point. Family meals are also enjoyed in the separate dining room, which offers direct access to the rear garden through French doors. The kitchen is fitted with sleek grey panelled units and has an integrated double oven and hob. There is also a generous utility room. Upstairs, there is a family bathroom equipped with a white suite and electric shower. The home is kept comfortable yearround with combination gas central heating and the security of UPVC double glazing and an alarm system. The property is situated in a cul-de-sac location and external features include a driveway with garage for off-road parking, an additional hardstanding area to the rear for extra parking space (no drop kerb currently), and an enclosed lawned rear garden with a decked area perfect for outdoor enjoyment. This property encapsulates modern living without compromising on warmth and an inviting atmosphere, making it an ideal setting for a family.

- Modern detached family home set on a corner plot
- Four bedrooms, bedroom one with fitted wardrobes and an ensuite shower room/Wc with mains shower
- Entrance hall with laminate floor, ground floor Wc with washbasin
- Spacious lounge with box bay window to the front elevation and fireplace with electric fire
- Dining room with laminate flooring and French doors to the rear garden
- Kitchen with grey panelled units and integrated double oven and hob, spacious utility room
- Bathroom/Wc with white suite and electric shower
- · Combination gas central heating, UPVC double glazing, alarm system
- Driveway and garage provide off road parking, paved and gravelled hard standing area to the rear of the property provides a further parking bay (no dropped kerb)
- Enclosed lawned rear garden with decked area, cul-de-sac location