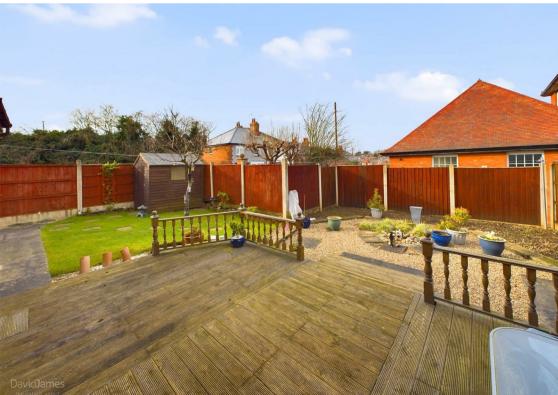

## **About This Property**

Set in the heart of Carlton, this detached family home offers a perfect blend of comfort and convenience. Sitting proudly on a corner plot, the residence boasts four bedrooms, with the master bedroom featuring fitted wardrobes and an ensuite with a mains shower. The welcoming entrance hall, with its durable laminate flooring, leads to a conveniently located ground-floor WC complete with a washbasin. The main living space has a spacious lounge, complete with a box bay window and a cozy electric fireplace as a focal point. Family meals are also enjoyed in the separate dining room, which offers direct access to the rear garden through French doors. The kitchen is fitted with sleek grey panelled units and has an integrated double oven and hob. There is also a generous utility room. Upstairs, there is a family bathroom equipped with a white suite and electric shower. The home is kept comfortable yearround with combination gas central heating and the security of UPVC double glazing and an alarm system. The property is situated in a cul-de-sac location and external features include a driveway with garage for off-road parking, an additional hardstanding area to the rear for extra parking space (no drop kerb currently), and an enclosed lawned rear garden with a decked area perfect for outdoor enjoyment. This property encapsulates modern living without compromising on warmth and an inviting atmosphere, making it an ideal setting for a family.

- Modern detached family home set on a corner plot
- Four bedrooms, bedroom one with fitted wardrobes and an ensuite shower room/Wc with mains shower
- Entrance hall with laminate floor, ground floor Wc with washbasin
- Spacious lounge with box bay window to the front elevation and fireplace with electric fire
- Dining room with laminate flooring and French doors to the rear garden
- Kitchen with grey panelled units and integrated double oven and hob, spacious utility room
- Bathroom/Wc with white suite and electric shower
- · Combination gas central heating, UPVC double glazing, alarm system
- Driveway and garage provide off road parking, paved and gravelled hard standing area to the rear of the property provides a further parking bay (no dropped kerb)
- Enclosed lawned rear garden with decked area, cul-de-sac location