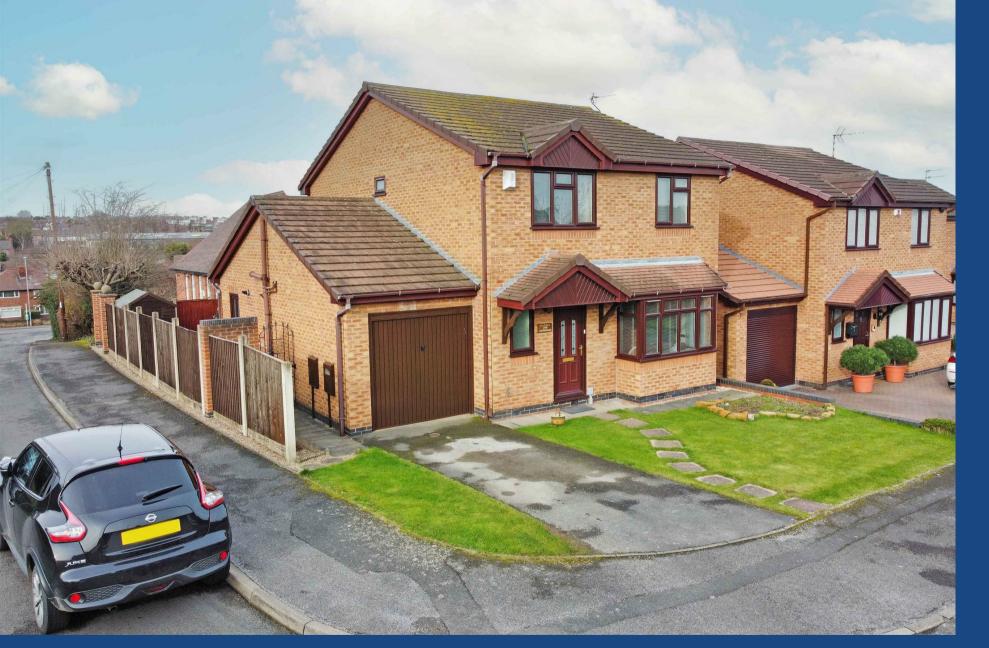

## **About This Property**

Set in the heart of Carlton, this detached family home offers a perfect blend of comfort and convenience. Sitting proudly on a corner plot, the residence boasts four bedrooms, with the master bedroom featuring fitted wardrobes and an ensuite with a mains shower. The welcoming entrance hall, with its durable laminate flooring, leads to a conveniently located ground-floor WC complete with a washbasin. The main living space has a spacious lounge, complete with a box bay window and a cozy electric fireplace as a focal point. Family meals are also enjoyed in the separate dining room, which offers direct access to the rear garden through French doors. The kitchen is fitted with sleek grey panelled units and has an integrated double oven and hob. There is also a generous utility room. Upstairs, there is a family bathroom equipped with a white suite and electric shower. The home is kept comfortable yearround with combination gas central heating and the security of UPVC double glazing and an alarm system. The property is situated in a cul-de-sac location and external features include a driveway with garage for off-road parking, an additional hardstanding area to the rear for extra parking space (no drop kerb currently), and an enclosed lawned rear garden with a decked area perfect for outdoor enjoyment. This property encapsulates modern living without compromising on warmth and an inviting atmosphere, making it an ideal setting for a family.

- Modern detached family home set on a corner plot
- Four bedrooms, bedroom one with fitted wardrobes and an ensuite shower room/Wc with mains shower
- Entrance hall with laminate floor, ground floor Wc with washbasin
- Spacious lounge with box bay window to the front elevation and fireplace with electric fire
- Dining room with laminate flooring and French doors to the rear garden
- Kitchen with grey panelled units and integrated double oven and hob, spacious utility room
- Bathroom/Wc with white suite and electric shower
- · Combination gas central heating, UPVC double glazing, alarm system
- Driveway and garage provide off road parking, paved and gravelled hard standing area to the rear of the property provides a further parking bay (no dropped kerb)
- Enclosed lawned rear garden with decked area, cul-de-sac location