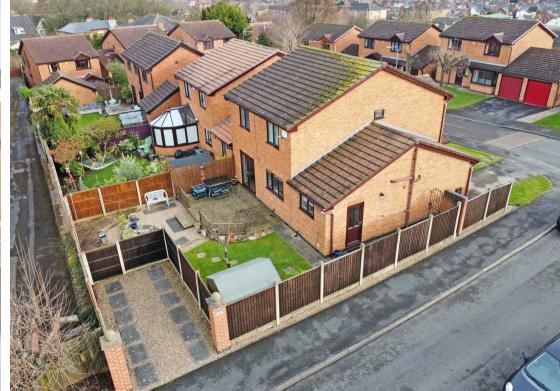

## **About This Property**

Set in the heart of Carlton, this detached family home offers a perfect blend of comfort and convenience. Sitting proudly on a corner plot, the residence boasts four bedrooms, with the master bedroom featuring fitted wardrobes and an ensuite with a mains shower. The welcoming entrance hall, with its durable laminate flooring, leads to a conveniently located ground-floor WC complete with a washbasin. The main living space has a spacious lounge, complete with a box bay window and a cozy electric fireplace as a focal point. Family meals are also enjoyed in the separate dining room, which offers direct access to the rear garden through French doors. The kitchen is fitted with sleek grey panelled units and has an integrated double oven and hob. There is also a generous utility room. Upstairs, there is a family bathroom equipped with a white suite and electric shower. The home is kept comfortable yearround with combination gas central heating and the security of UPVC double glazing and an alarm system. The property is situated in a cul-de-sac location and external features include a driveway with garage for off-road parking, an additional hardstanding area to the rear for extra parking space (no drop kerb currently), and an enclosed lawned rear garden with a decked area perfect for outdoor enjoyment. This property encapsulates modern living without compromising on warmth and an inviting atmosphere, making it an ideal setting for a family.

- Modern detached family home set on a corner plot
- Four bedrooms, bedroom one with fitted wardrobes and an ensuite shower room/Wc with mains shower
- Entrance hall with laminate floor, ground floor Wc with washbasin
- Spacious lounge with box bay window to the front elevation and fireplace with electric fire
- Dining room with laminate flooring and French doors to the rear garden
- Kitchen with grey panelled units and integrated double oven and hob, spacious utility room
- Bathroom/Wc with white suite and electric shower
- · Combination gas central heating, UPVC double glazing, alarm system
- Driveway and garage provide off road parking, paved and gravelled hard standing area to the rear of the property provides a further parking bay (no dropped kerb)
- Enclosed lawned rear garden with decked area, cul-de-sac location