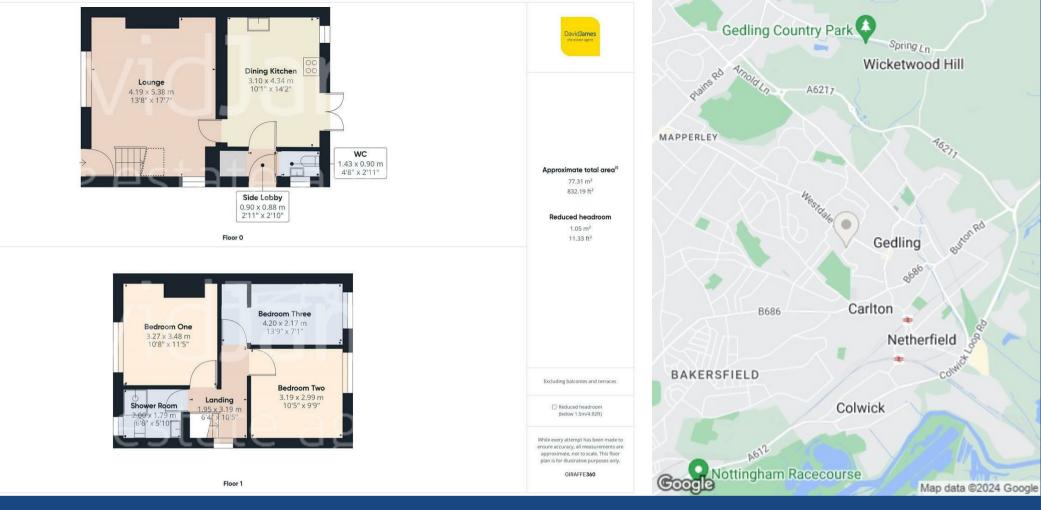

## No upward chain!

This traditional style semi-detached house in Carlton offers a comfortable and inviting living experience. Boasting three bedrooms, the property provides ample space for a family. As you step inside, the lounge, open plan to the hallway, welcomes you with its charming fireplace and durable LVT flooring. The dining kitchen is a highlight, featuring cream panelled units, an integrated oven and hob, LVT flooring, a convenient breakfast bar, and French doors that lead to the rear garden. A side lobby with a cupboard houses a washing machine and tumble dryer, along with a ground floor WC with a washbasin and Karndean flooring. Upstairs, a first-floor shower room/WC with a corner shower cubicle and electric shower offers convenience. Additional features include gas central heating, UPVC double glazing, and a driveway for offroad parking. The enclosed rear garden comprises patio and lawned areas, making it an ideal space for outdoor activities.

## Council Tax Band: B Gedling Borough Council Freehold