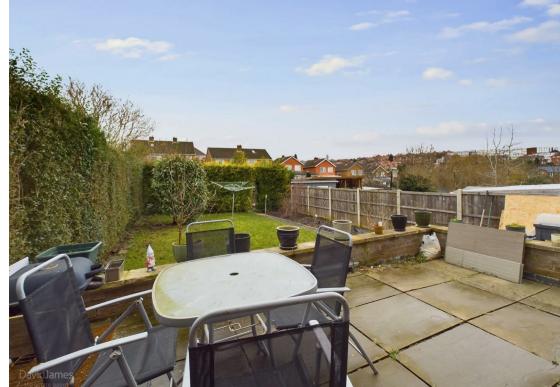

DavidJames the estate agent Ramsdale Road, Carlton, Nottingham, NG4 3JT Guide Price £250,000

- Traditional style semi detached house with no upward chain
- Three bedrooms
- Lounge (open plan to the hallway) with fireplace and LVT flooring
- Dining kitchen with cream panelled units, integrated oven and hob, LVT flooring, breakfast bar and French doors to the rear garden
- Side lobby with cupboard housing washing machine and tumble dryer, ground floor Wc with washbasin and Karndean flooring
- First floor shower room/Wc with corner shower cubicle and electric shower
- Gas central heating, UPVC double glazing
- Driveway provides off road parking
- Enclosed rear garden with patio and lawned areas
- Short walk to a supermarket and frequent bus routes

## No upward chain!

This traditional style semi-detached house in Carlton offers a comfortable and inviting living experience. Boasting three bedrooms, the property provides ample space for a family. As you step inside, the lounge, open plan to the hallway, welcomes you with its charming fireplace and durable LVT flooring. The dining kitchen is a highlight, featuring cream panelled units, an integrated oven and hob, LVT flooring, a convenient breakfast bar, and French doors that lead to the rear garden. A side lobby with a cupboard houses a washing machine and tumble dryer, along with a ground floor WC with a washbasin and Karndean flooring. Upstairs, a first-floor shower room/WC with a corner shower cubicle and electric shower offers convenience. Additional features include gas central heating, UPVC double glazing, and a driveway for offroad parking. The enclosed rear garden comprises patio and lawned areas, making it an ideal space for outdoor activities.