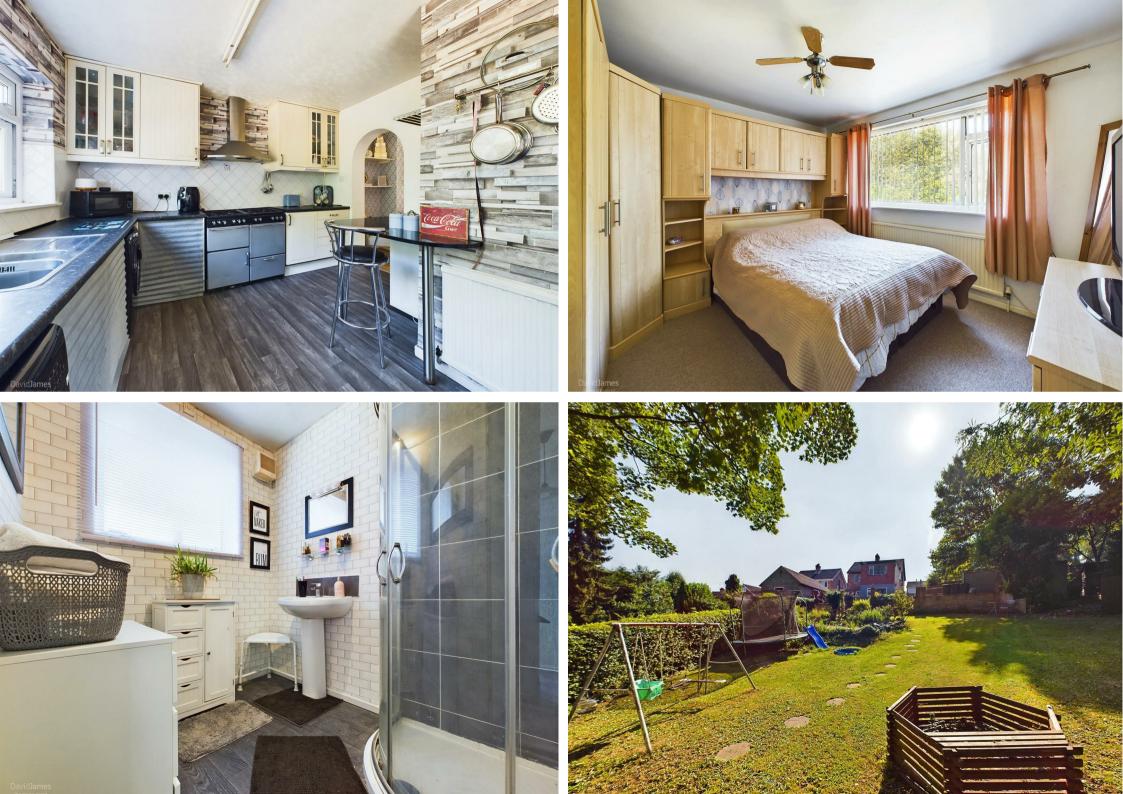

## **About This Property**

GUIDE PRICE £300,000 - £325,000 A well presented and extended 4 bedroom detached family home with a beautiful and established large garden which must be viewed to be fully appreciated! Tucked away in the corner of Palmer Crescent, the property comprises a bright and spacious lounge with a feature log burner, separate versatile dining room and a breakfast kitchen with a range cooker and space for freestanding appliances whilst upstairs, holds 4 bedrooms (with 3 double bedrooms) which are complemented by a WC and a modern shower room fitted with a washbasin, towel radiator and a shower cubicle with twin showerheads. Outside, the generous garden enjoys an initial large decked patio seating area which provides a wonderful space for entertaining and in turn leads to an enclosed lawn with a feature pond. To the front, a driveway provides off-street parking for multiple vehicles and extends along the side of the house for additional parking and in turn leads to the detached double garage which benefits from access to power. Viewing is highly recommended!

- Extended detached family home situated in a cul-de-sac location
- 4 bedrooms (main bedroom with wardrobes and furniture)
- Entrance hall with useful understairs storage
- Bright and spacious lounge with feature log burner and sliding patio doors
- Separate versatile dining room with pantry
- Breakfast kitchen with range cooker
- Modern shower room with separate WC
- Generous established rear garden with large decked patio seating area
- Multi-car driveway with detached double garage
- Within easy reach of Carlton's amenities, schools and bus services