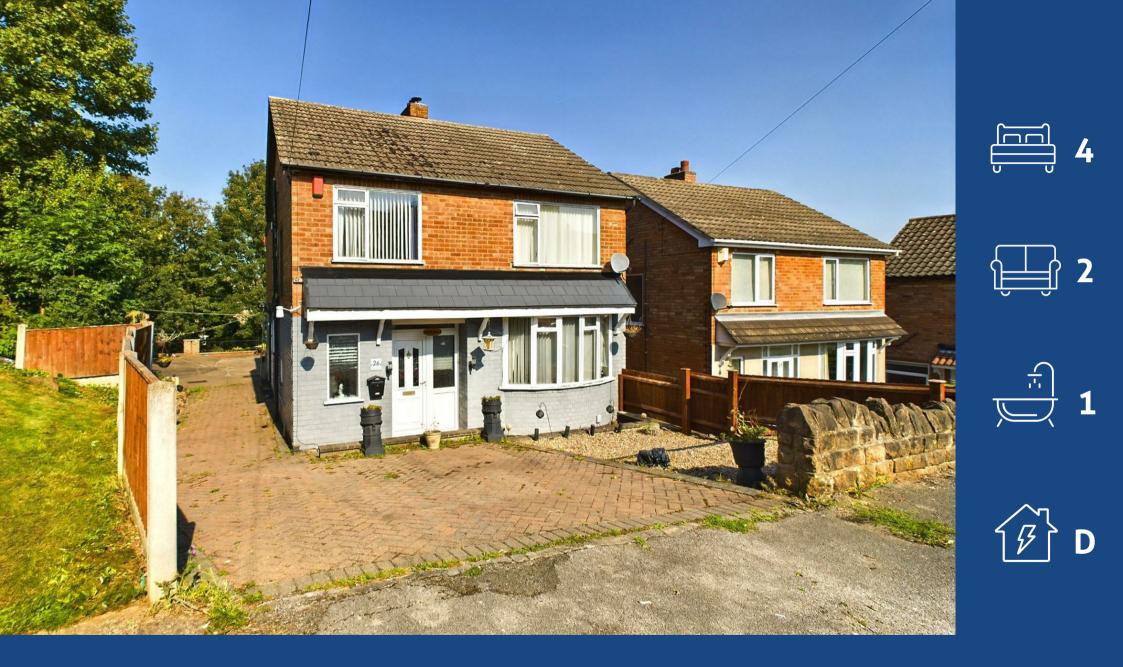

## **About This Property**

GUIDE PRICE £300,000 - £325,000 A well presented and extended 4 bedroom detached family home with a beautiful and established large garden which must be viewed to be fully appreciated! Tucked away in the corner of Palmer Crescent, the property comprises a bright and spacious lounge with a feature log burner, separate versatile dining room and a breakfast kitchen with a range cooker and space for freestanding appliances whilst upstairs, holds 4 bedrooms (with 3 double bedrooms) which are complemented by a WC and a modern shower room fitted with a washbasin, towel radiator and a shower cubicle with twin showerheads. Outside, the generous garden enjoys an initial large decked patio seating area which provides a wonderful space for entertaining and in turn leads to an enclosed lawn with a feature pond. To the front, a driveway provides off-street parking for multiple vehicles and extends along the side of the house for additional parking and in turn leads to the detached double garage which benefits from access to power. Viewing is highly recommended!

- Extended detached family home situated in a cul-de-sac location
- 4 bedrooms (main bedroom with wardrobes and furniture)
- Entrance hall with useful understairs storage
- Bright and spacious lounge with feature log burner and sliding patio doors
- Separate versatile dining room with pantry
- Breakfast kitchen with range cooker
- Modern shower room with separate WC
- Generous established rear garden with large decked patio seating area
- Multi-car driveway with detached double garage
- Within easy reach of Carlton's amenities, schools and bus services