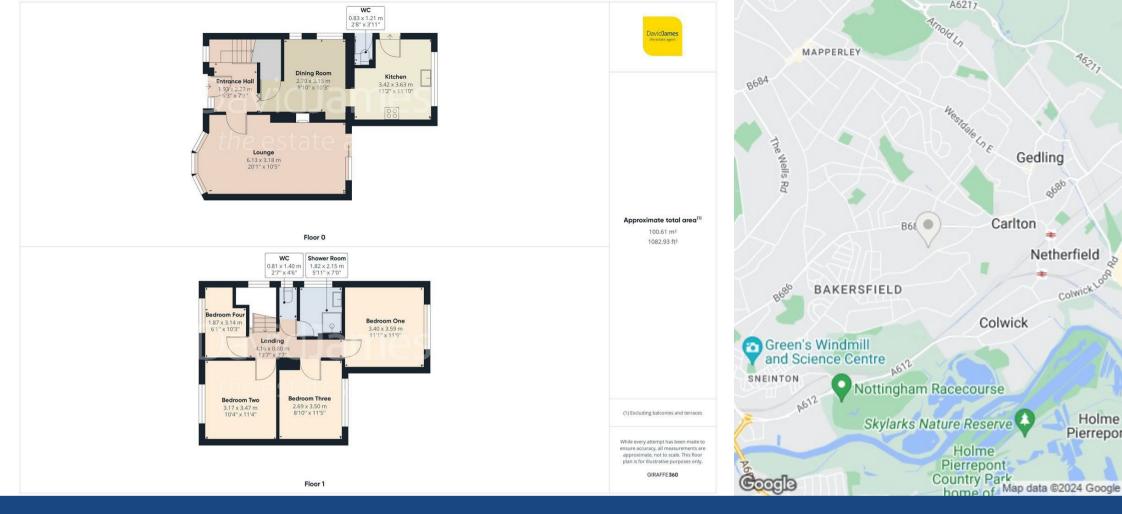

## **About This Property**

GUIDE PRICE £300,000 - £325,000 A well presented and extended 4 bedroom detached family home with a beautiful and established large garden which must be viewed to be fully appreciated! Tucked away in the corner of Palmer Crescent, the property comprises a bright and spacious lounge with a feature log burner, separate versatile dining room and a breakfast kitchen with a range cooker and space for freestanding appliances whilst upstairs, holds 4 bedrooms (with 3 double bedrooms) which are complemented by a WC and a modern shower room fitted with a washbasin, towel radiator and a shower cubicle with twin showerheads. Outside, the generous garden enjoys an initial large decked patio seating area which provides a wonderful space for entertaining and in turn leads to an enclosed lawn with a feature pond. To the front, a driveway provides off-street parking for multiple vehicles and extends along the side of the house for additional parking and in turn leads to the detached double garage which benefits from access to power. Viewing is highly recommended!

- Extended detached family home situated in a cul-de-sac location
- 4 bedrooms (main bedroom with wardrobes and furniture)
- Entrance hall with useful understairs storage
- Bright and spacious lounge with feature log burner and sliding patio doors
- Separate versatile dining room with pantry
- Breakfast kitchen with range cooker
- Modern shower room with separate WC
- Generous established rear garden with large decked patio seating area
- Multi-car driveway with detached double garage
- Within easy reach of Carlton's amenities, schools and bus services