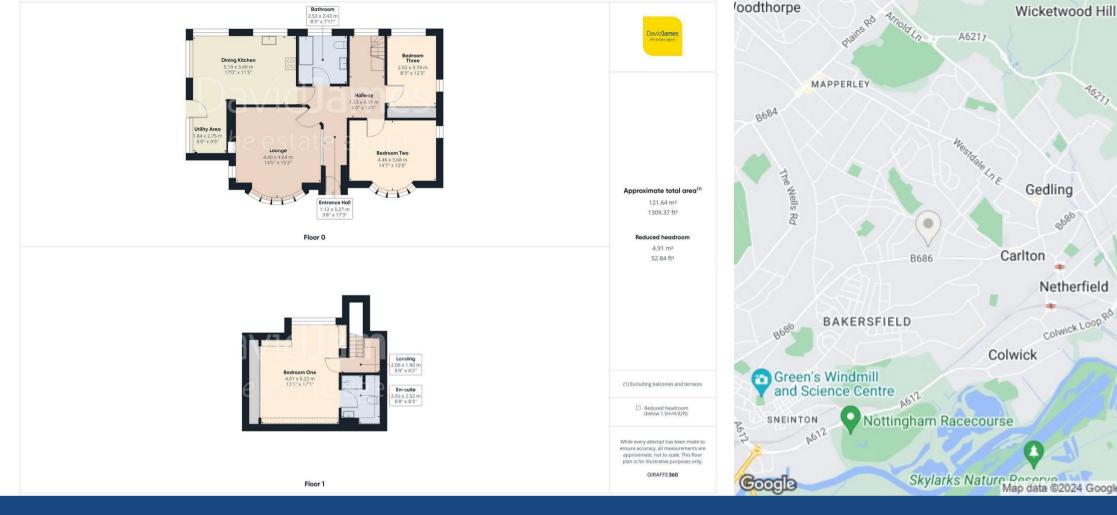

Brookwood Crescent, Carlton, Nottingham, NG4 1FU Guide Price £350,000

- Extended chalet-style detached bungalow in a popular residential location
- 3 double bedrooms (with a variety of in-built wardrobes)
- Perfect for those looking for ground floor living or to utilise as a family home
- Bright and spacious lounge with feature log burner
- Generous dining kitchen with adjoining open utility area
- Main bedroom en-suite shower room/WC
- Family bathroom with three piece white suite
- Substantial lawned rear garden with patio area
- Driveway and car-port provide plenty of off-street parking
- Cul-de-sac location close to Carlton's amenities

## **About This Property**

We are pleased to present this 3 bedroom detached chalet-style bungalow situated in a generous size plot at the end of a quiet culde-sac within easy reach of Carlton's ample amenities as well as frequent bus services to Nottingham City centre! The accommodation comprises an entrance hall, spacious lounge with bay window and feature log burner and a dining kitchen with a generous range of units and an adjoining open utility area whilst the three double bedrooms are complemented by a variety of inbuilt wardrobes, a main bedroom en-suite shower room and a further main family bathroom with a three piece suite. Outside the enclosed rear garden features an initial patio leading to a substantial lawn with established planting. Towards the front, a driveway and side car-port provide plenty of off-street parking. Viewing highly recommended!