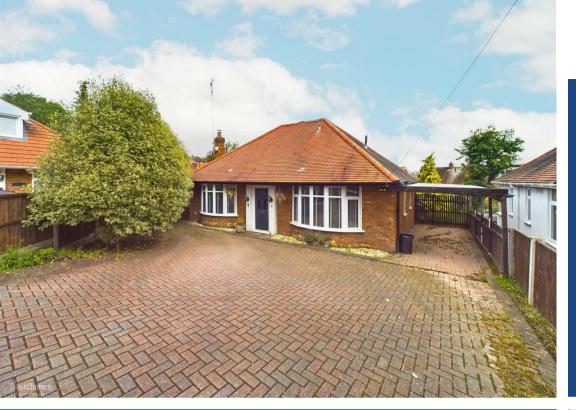

Brookwood Crescent, Carlton, Nottingham, NG4 1FU Guide Price £350,000

- Extended chalet-style detached bungalow in a popular residential location
- 3 double bedrooms (with a variety of in-built wardrobes)
- Perfect for those looking for ground floor living or to utilise as a family home
- Bright and spacious lounge with feature log burner
- Generous dining kitchen with adjoining open utility area
- Main bedroom en-suite shower room/WC
- Family bathroom with three piece white suite
- Substantial lawned rear garden with patio area
- Driveway and car-port provide plenty of off-street parking
- Cul-de-sac location close to Carlton's amenities

## **About This Property**

We are pleased to present this 3 bedroom detached chalet-style bungalow situated in a generous size plot at the end of a quiet culde-sac within easy reach of Carlton's ample amenities as well as frequent bus services to Nottingham City centre! The accommodation comprises an entrance hall, spacious lounge with bay window and feature log burner and a dining kitchen with a generous range of units and an adjoining open utility area whilst the three double bedrooms are complemented by a variety of inbuilt wardrobes, a main bedroom en-suite shower room and a further main family bathroom with a three piece suite. Outside the enclosed rear garden features an initial patio leading to a substantial lawn with established planting. Towards the front, a driveway and side car-port provide plenty of off-street parking. Viewing highly recommended!