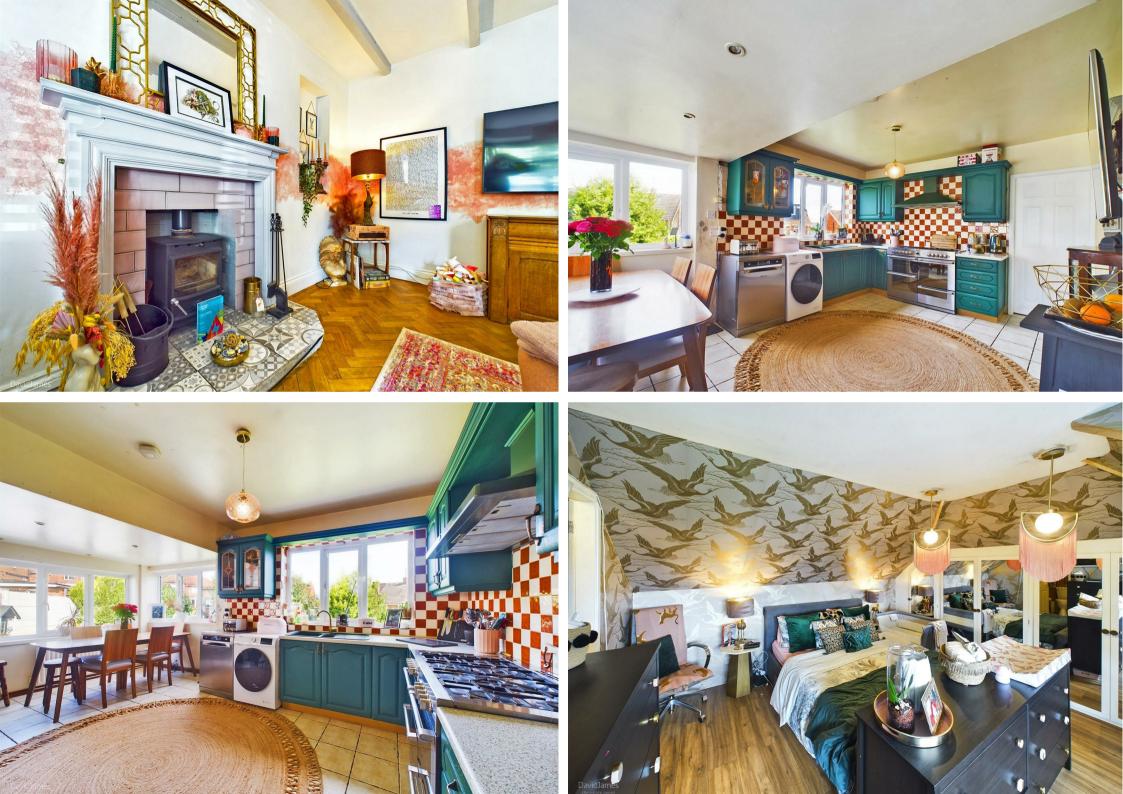

## **About This Property**

We are pleased to present this 3 bedroom detached chalet-style bungalow situated in a generous size plot at the end of a quiet culde-sac within easy reach of Carlton's ample amenities as well as frequent bus services to Nottingham City centre! The accommodation comprises an entrance hall, spacious lounge with bay window and feature log burner and a dining kitchen with a generous range of units and an adjoining open utility area whilst the three double bedrooms are complemented by a variety of inbuilt wardrobes, a main bedroom en-suite shower room and a further main family bathroom with a three piece suite. Outside the enclosed rear garden features an initial patio leading to a substantial lawn with established planting. Towards the front, a driveway and side car-port provide plenty of off-street parking. Viewing highly recommended!