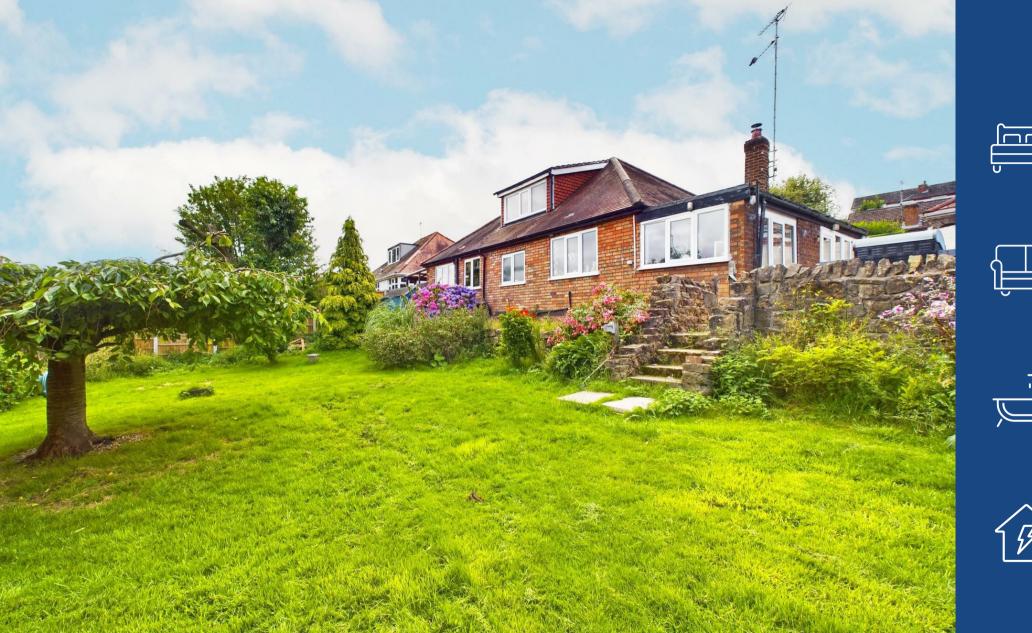

Brookwood Crescent, Carlton, Nottingham, NG4 1FU Guide Price £350,000

- Extended chalet-style detached bungalow in a popular residential location
- 3 double bedrooms (with a variety of in-built wardrobes)
- Perfect for those looking for ground floor living or to utilise as a family home
- Bright and spacious lounge with feature log burner
- Generous dining kitchen with adjoining open utility area
- Main bedroom en-suite shower room/WC
- Family bathroom with three piece white suite
- Substantial lawned rear garden with patio area
- Driveway and car-port provide plenty of off-street parking
- Cul-de-sac location close to Carlton's amenities

## **About This Property**

We are pleased to present this 3 bedroom detached chalet-style bungalow situated in a generous size plot at the end of a quiet culde-sac within easy reach of Carlton's ample amenities as well as frequent bus services to Nottingham City centre! The accommodation comprises an entrance hall, spacious lounge with bay window and feature log burner and a dining kitchen with a generous range of units and an adjoining open utility area whilst the three double bedrooms are complemented by a variety of inbuilt wardrobes, a main bedroom en-suite shower room and a further main family bathroom with a three piece suite. Outside the enclosed rear garden features an initial patio leading to a substantial lawn with established planting. Towards the front, a driveway and side car-port provide plenty of off-street parking. Viewing highly recommended!