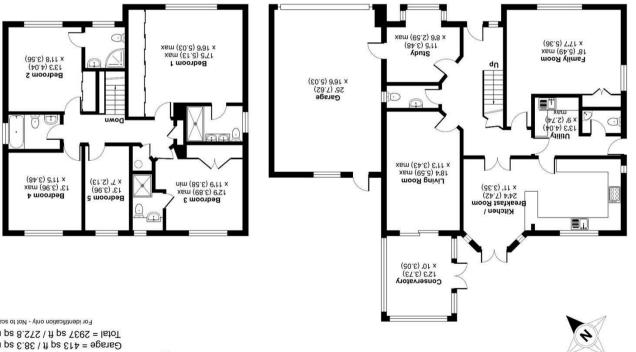

### Thaneville, Vigo Lane, Yateley, GU46

m ps 8.272 \ ft ps 7525 = IstoT Garage = 413 sq ft / 38.3 sq m Approximate Area = 2524 sq ft / 234.4 sq m

For identification only - Not to scale

FIRST FLOOR

yateley@waterfords.co.uk 01252870222 CN46 7UW Hampshire Yateley 32 Flough Road

**GROUND FLOOR** 