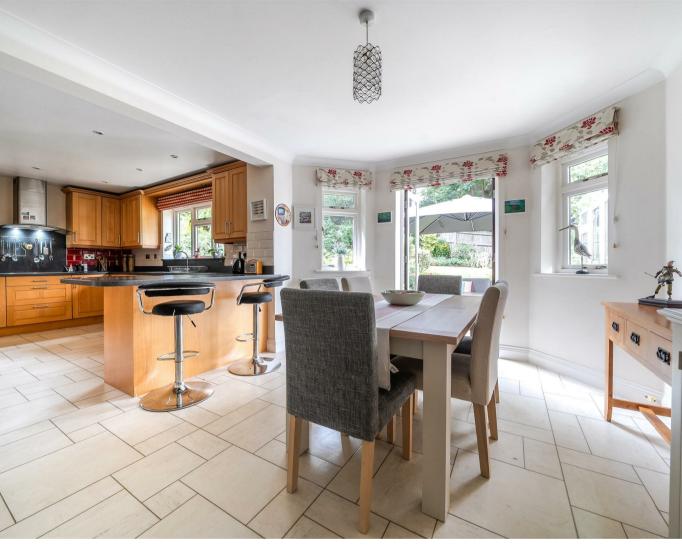

## Description

Set at the head of a quiet courtyard, this substantial family home is offered for sale with no onward chain. The ground floor includes three reception rooms, two cloakrooms, a 24'4 kitchen/breakfast room and conservatory. The first floor boasts five good sized bedrooms and four bath/shower rooms.